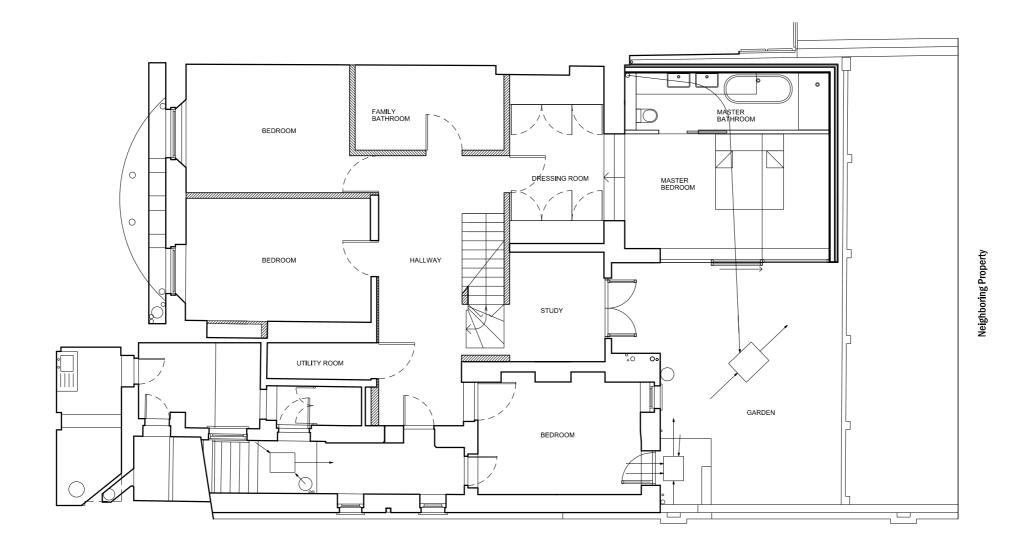

| Planning Submission                                                                                                           |          |                   | 11.05 | .2012 JH | A     |
|-------------------------------------------------------------------------------------------------------------------------------|----------|-------------------|-------|----------|-------|
| Revision description                                                                                                          |          |                   | Date  | Init     | Rev   |
| 3 Dyers Buildings T +44 (0) 20 7060 1930 London F +44 (0) 20 7060 1940 EC1N 2JT W www.rcka.co.uk  Proposed Lower Ground Floor |          |                   |       |          |       |
| Project                                                                                                                       | Client   |                   |       |          |       |
| Albert Terrace                                                                                                                |          | Mr and Mrs Paulin |       |          |       |
| Date                                                                                                                          | Drawn by | Checked           |       | Scale    |       |
| 01.10.2010                                                                                                                    | JS       |                   | TR    |          | 1-100 |
| Job No <b>1015</b>                                                                                                            | Drwg No  | 15-               | 99    | Revision | Α     |
| ©2011 RCKs. This drawing is not to be scaled - use written dimensions only. Any                                               |          |                   |       |          |       |

©2011 RCKa. This drawing is not to be scaled - use written dimensions only. Any discrepancies to be reported to the architect. All dimensions to be checked on site.