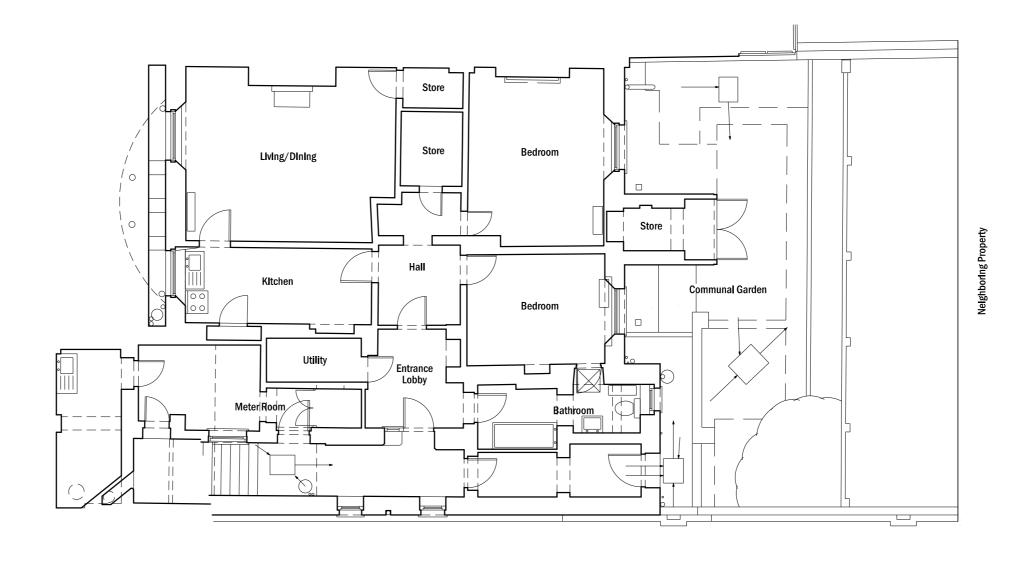

| 0.0 | 2 |       | 10        |
|-----|---|-------|-----------|
|     |   |       |           |
| 1   | l | <br>5 | Scale (M) |

| Date 02/08        | 72010 |          |                   |                                 |             |          |                                     |
|-------------------|-------|----------|-------------------|---------------------------------|-------------|----------|-------------------------------------|
| Date              | /2010 |          | JS                |                                 | TR          |          | 1-100                               |
| D. i              |       | Drawn by |                   | Checked                         |             | Scale    |                                     |
| Albert Terrace    |       |          | Mr and Mrs Paulin |                                 |             |          |                                     |
| Title Exist       | ing L | ower Gr  | oun               | d Floor Pl                      | an          |          |                                     |
|                   |       | (Slove   | Lon               | yers Buildings<br>don<br>IN 2JT | T<br>F<br>W |          | 0 7060 193<br>0 7060 194<br>a.co.uk |
| Revision descript | ion   |          |                   |                                 | Date        | Init     | Rev                                 |
|                   |       |          |                   |                                 | 11.05       | .2012 JH | A                                   |