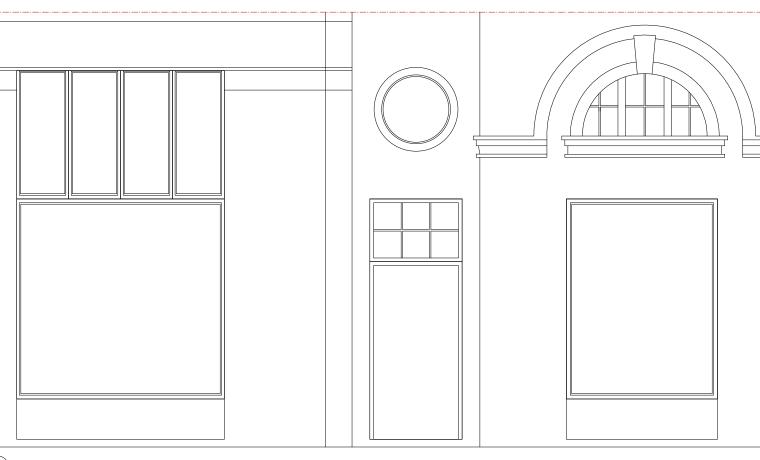

2 Elevation: Front Elevation (Clerkenwell Road): Existing 105 Scale: 1:50 @ A3 5m

15ft

Please Note (1) All drawings and designs are covered by design right (intellectual property), and may not be distributed, copied or issue without written permission of Studio Idealyc. (2) All design concepts are the sole property of Studio Idealyc and no adaptations, reproductions or copies may be made without written permission of Studio Idealyc. (3) All dimensions to be checked on site, any discrepancy between this forawing and other information is to be referred to Studio Idealyc. (4) All dimensions in milimeters unless otherwise nota use for construction unless approved by Studio Idealyc.