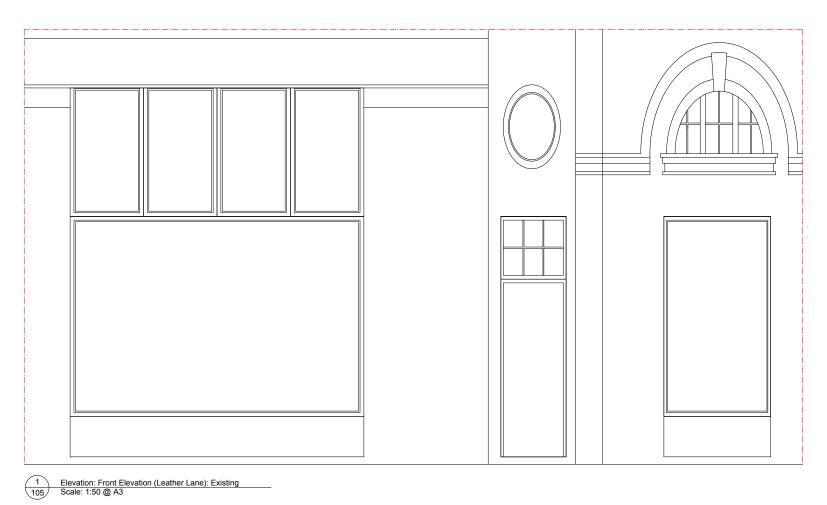

2 Elevation: Front Elevation (Clerkenwell Road): Existing 105 Scale: 1:50 @ A3 5m

15ft

Please Note (1) All drawings and designs are covered by design right (intellectual property), and may not be distributed, copied or issue without written permission of Studio Idealyc. (2) All design concepts are the sole property of Studio Idealyc and no adaptations, reproductions or copies may be made without written permission of Studio Idealyc. (3) All dimensions to be checked on site, any discrepancy between this forawing and other information is to be referred to Studio Idealyc. (4) All dimensions in milimeters unless otherwise nota use for construction unless approved by Studio Idealyc.