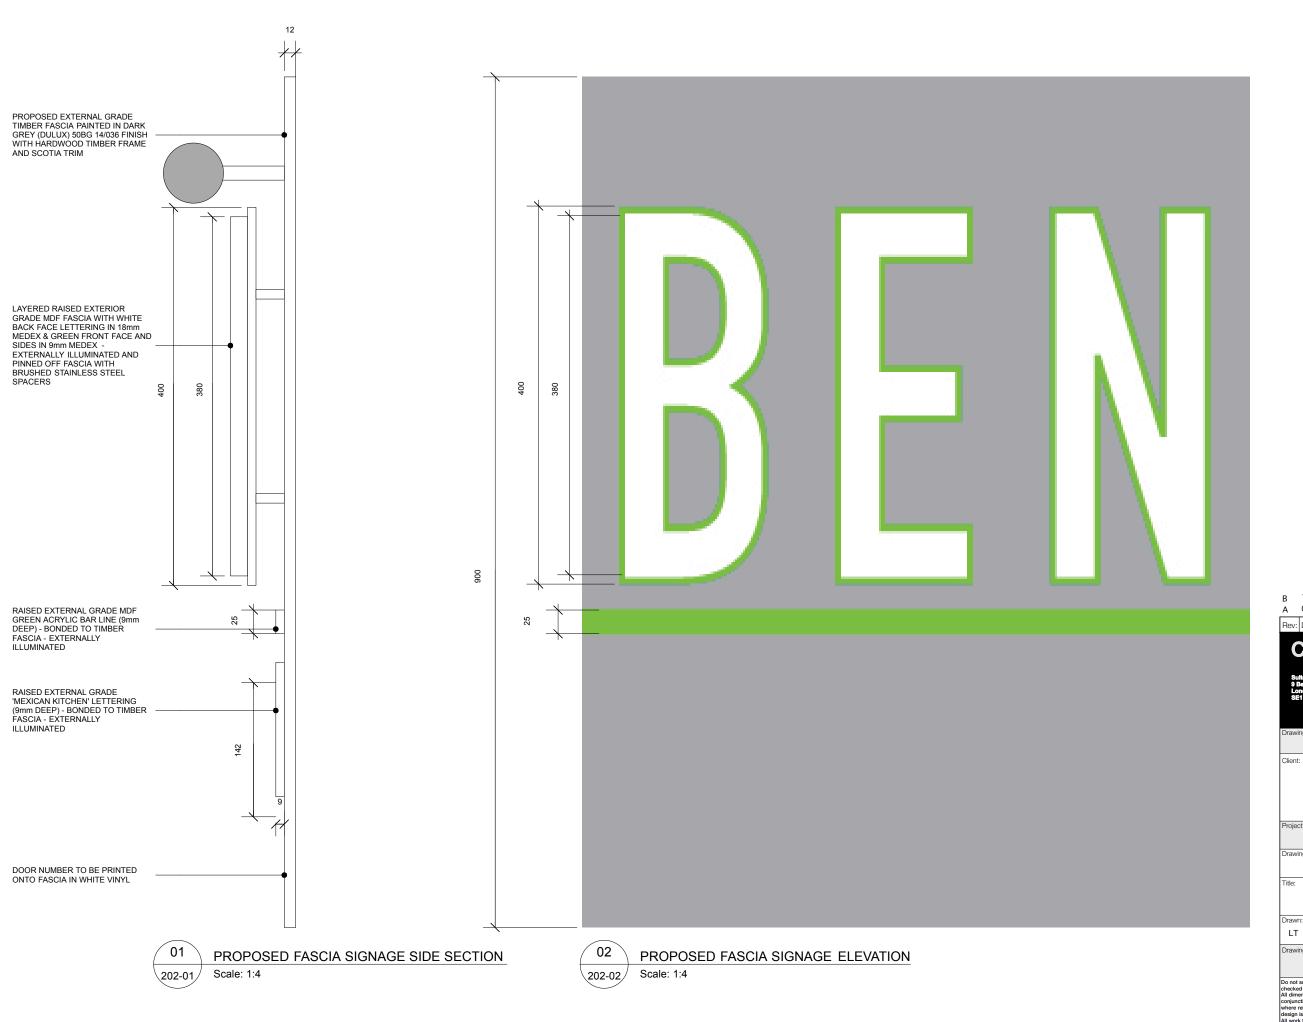

15.05.12LT SIGNAGE SPEC CHANGE A 04.05.12LT DETAIL CHANGE

Rev: Date: By: Description:

**CADA**DESIGNGROUP

PLANNING

BENITO'S HAT - GOODGE ST.

**GENERAL DRAWINGS** 

PROPOSED SIGNAGE DETAILS **DRAWINGS** 

Drawn Date: vised Date: LT 1:4 @ A3 23.03.12 15.05.12 Drawing No: