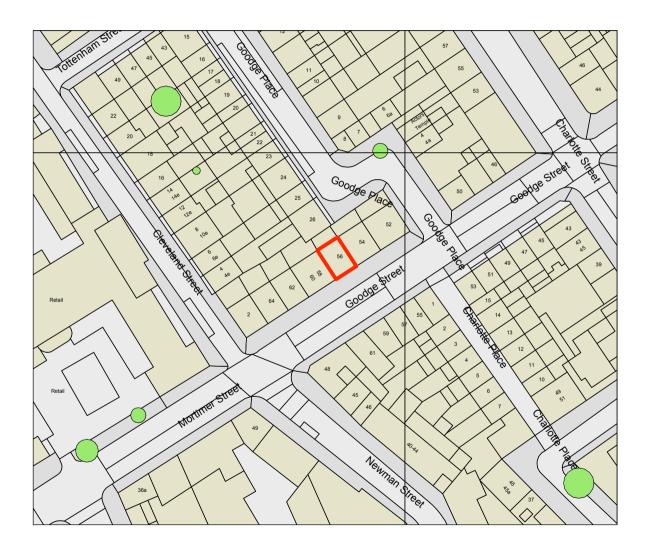

A 23.03.12LT More detailed map provided

Rev: Date: By: Description: **CADA**DESIGNGROUP Drawing Status: **PLANNING** 

BENITO'S HAT - GOODGE ST.

Drawing Category:

**GENERAL DRAWINGS** 

Title:

**BLOCK PLAN** 