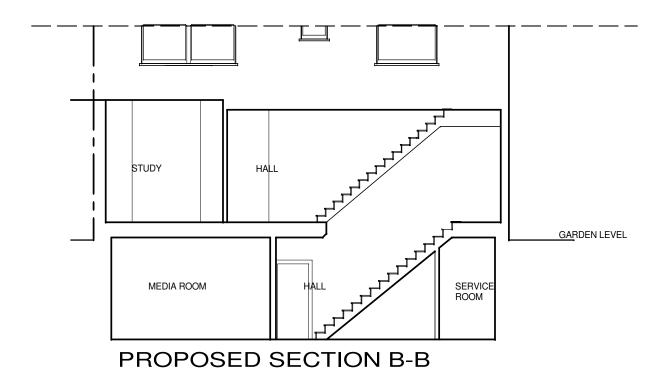

## Site address

50 CANFIELD GDS LONDON NW6

| Drawing        |
|----------------|
| EXISTING FRONT |
| PROPOSED       |
| SECTION C-C    |
|                |

| Rev | Date | Description | NICOLA HICK      |
|-----|------|-------------|------------------|
|     |      | •           | 28 WOOL          |
|     |      |             | WIMBLEI          |
|     |      |             | LONDON SV        |
|     |      |             | TEL: 020 89      |
|     |      |             | email: nicola@hi |