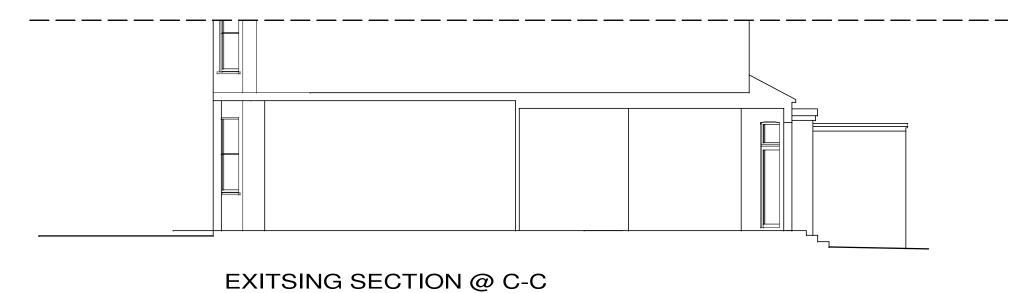

**EXISTING SECTION @ B-B** 

NOTE:
UPPER FLOORS NOT FULLY
SURVEYED.
INFORAMTION TAKEN FROM
PHOTOGRAPHS ONLY.

NOTES:

This drawing indicates basic structure.
Full structural
details and calulations
by structural Engineer to satisfy
current Building Regulations.

The design, specification, performance and structure of all elements of work are to be developed by the contractor strictly in accordance with current statutory regulations and certification requirements. Contractor to complete work to the required standard providing a completion certificate from the local authority building control Department.

 No measurements to be scaled from this drawing Site measurements should be taken wherever required.Discrepencies are to be reported poir to proceeding with the works or shop drawings.

-