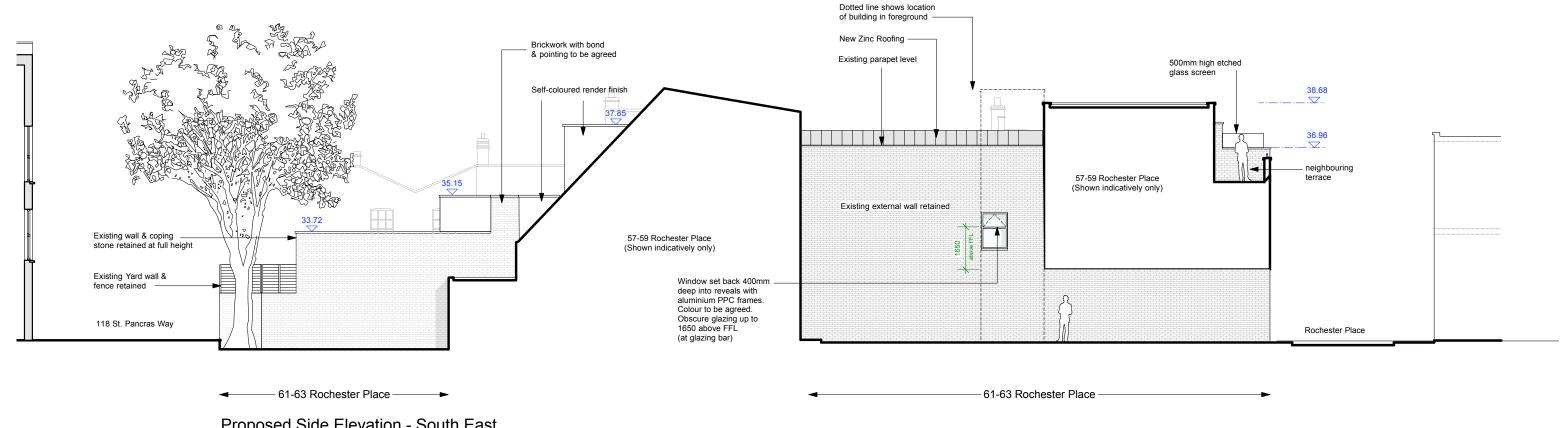

## Proposed Side Elevation - South East

Proposed Side Elevation - North West

Rev.K - 24.04.12 - Adjustments for Planning Submission - glass screen to courtyard raised. Rendered first floor north west side elev. Obscured glazed shown to window at south east

## **Proposed Side Elevations**

PURPOSE OF ISSUE 235-014 Construction

Date: 22.08.11 ☐ Scale: 1:100 @ A2 61-63 Rochester Place, NW1 9JU

**Proposed Side Elevations**