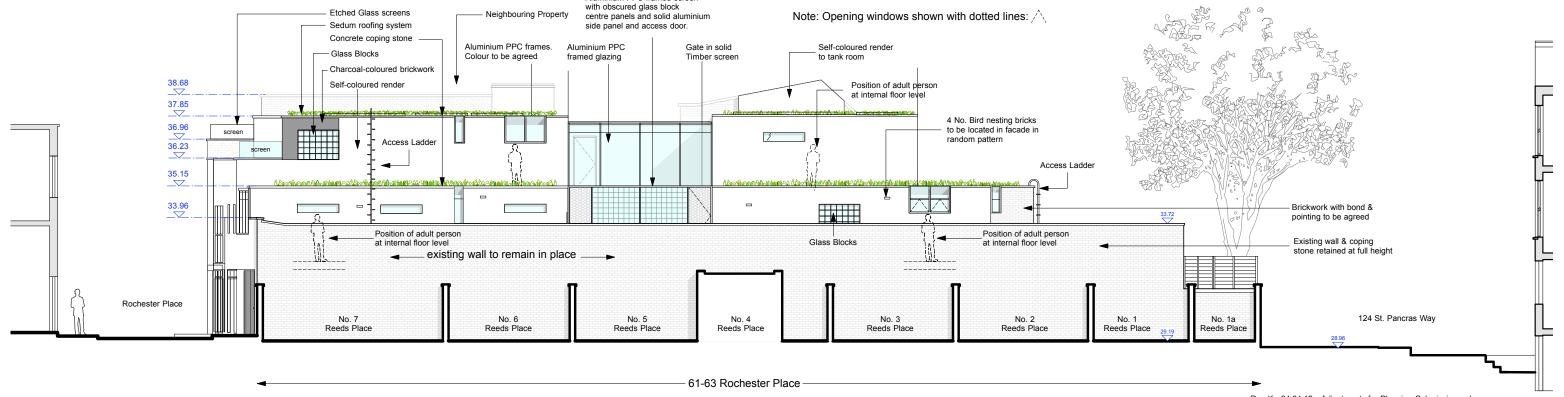

Aluminium PPC framed screen

## **Proposed Side Elevations**

PURPOSE OF ISSUE 235-014 Construction

Date: 22.08.11 ☐ Scale: 1:100 @ A2 61-63 Rochester Place, NW1 9JU

**Proposed Side Elevations**