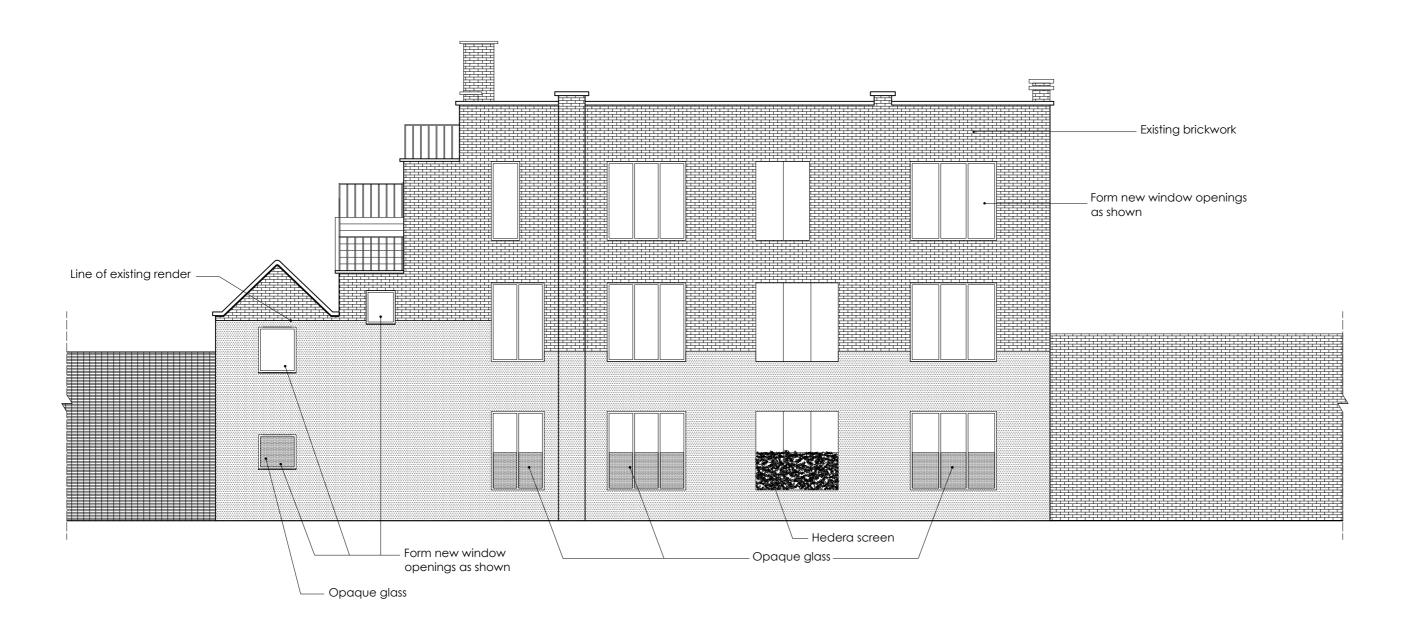

## Issue: PLANNING APPLICATION

Job St Martin's Church Hall 22 Vicar's Road London NW5

Drawing

Rear Elevation (North) As Proposed

Scale 1/100 @A2 Date June 2011

Drawing No. 1090/11-19

INHOUSE DESIGN ASSOCIATES A R C H I T E C T S