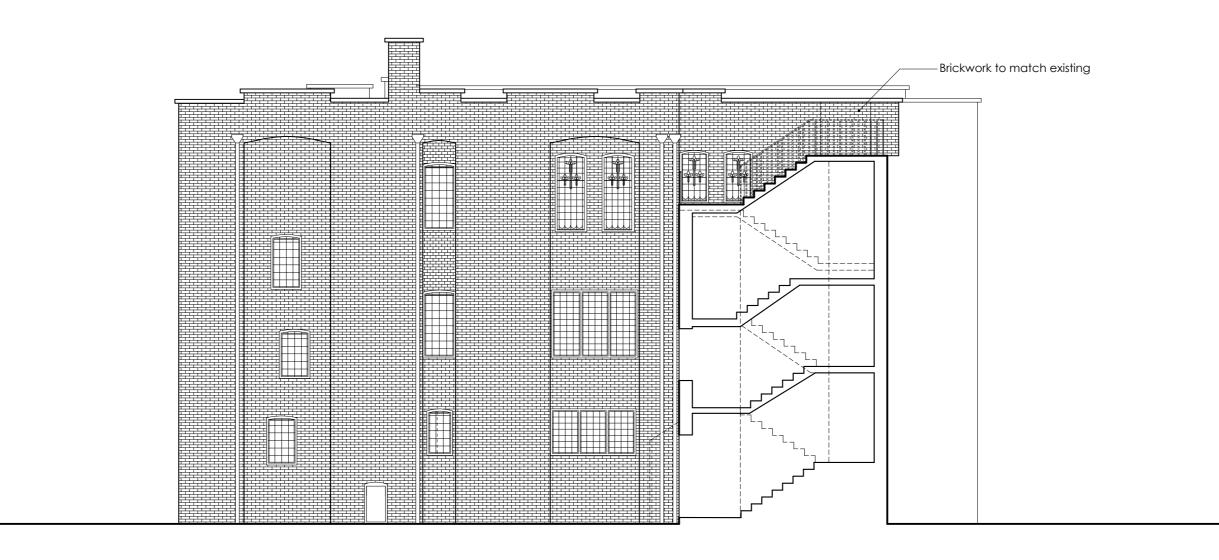

| C: 24/04/2012 - Minor amendments to windows<br>B: 13/02/2012 - Roof top extension removed<br>A: 17/10/2011 - Roof top extension reduced, windows amended<br>revisions |                            |
|-----------------------------------------------------------------------------------------------------------------------------------------------------------------------|----------------------------|
| Issue: PLANNING APPLICA                                                                                                                                               | TION                       |
| loh                                                                                                                                                                   |                            |
| Job<br>St Martin's Church Hall<br>22 Vicar's Road<br>London NW5                                                                                                       |                            |
| St Martin's Church Hall<br>22 Vicar's Road                                                                                                                            |                            |
| St Martin's Church Hall<br>22 Vicar's Road<br>London NW5                                                                                                              |                            |
| St Martin's Church Hall<br>22 Vicar's Road<br>London NW5<br>Drawing<br>East Elevation                                                                                 | Date<br>June 2011          |
| St Martin's Church Hall<br>22 Vicar's Road<br>London NW5<br>Drawing<br>East Elevation<br>As Proposed<br>Scale                                                         |                            |
| St Martin's Church Hall<br>22 Vicar's Road<br>London NW5<br>Drawing<br>East Elevation<br>As Proposed<br>Scale<br>1/100 @A2<br>Drawing No.                             | June 2011<br>Revision      |
| St Martin's Church Hall<br>22 Vicar's Road<br>London NW5<br>Drawing<br>East Elevation<br>As Proposed<br>Scale<br>1/100 @A2<br>Drawing No.<br>1090/11-18               | June 2011<br>Revision<br>C |
| St Martin's Church Hall<br>22 Vicar's Road<br>London NW5<br>Drawing<br>East Elevation<br>As Proposed<br>Scale<br>1/100 @A2<br>Drawing No.<br>1090/11-18               | June 2011<br>Revision<br>C |