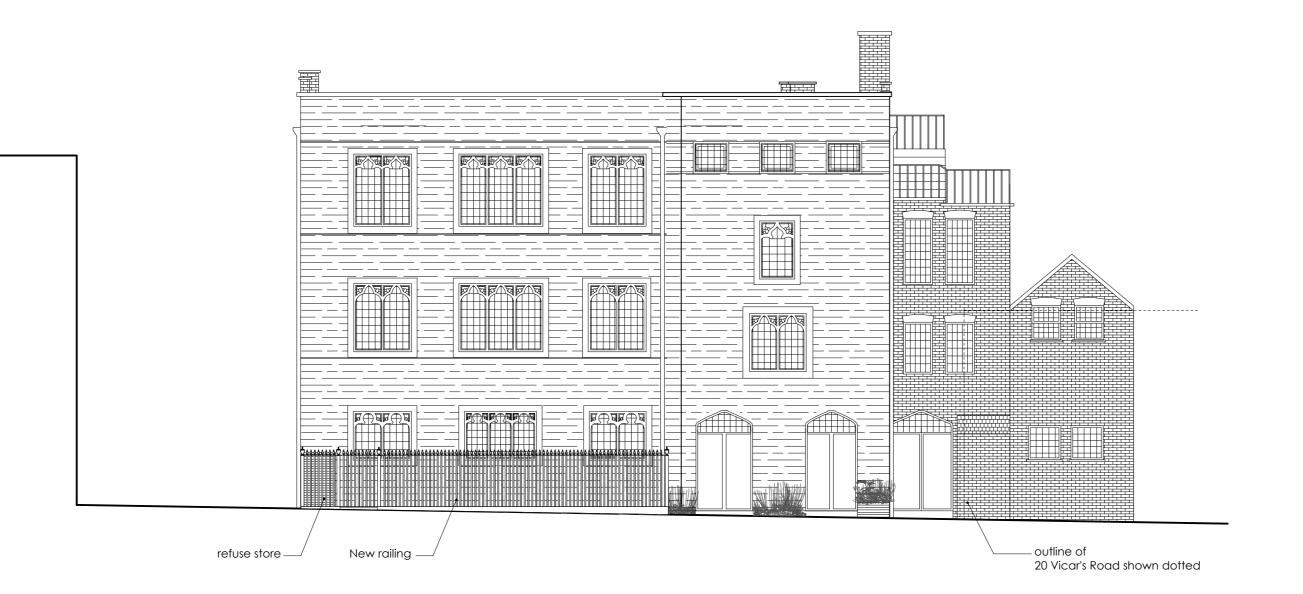

C: 24/04/2012 - Minor amendments to windows
B: 13/03/2012 - Cycle stand and refuse area relocated, railing added
A: 17/10/2011 - Roof top extension reduced, windows amended revisions

Do Not Scale From This Drawing / All Dimensions Are to Be Checked On Site

## Issue: PLANNING APPLICATION

St Martin's Church Hall 22 Vicar's Road London NW5

Drawing

Front Elevation (South) As Proposed

Scale 1/100 @A2 June 2011

Drawing No. 1090/11-16

INHOUSE DESIGN ASSOCIATES A R C H I T E C TS

12 blackstock mews, LONDON N4 2BT

T +44(0)20 73595044 E info@inhousearchitects.co.uk F +44(0)20 73543602 W www.inhousearchitects.co.uk

Revision С