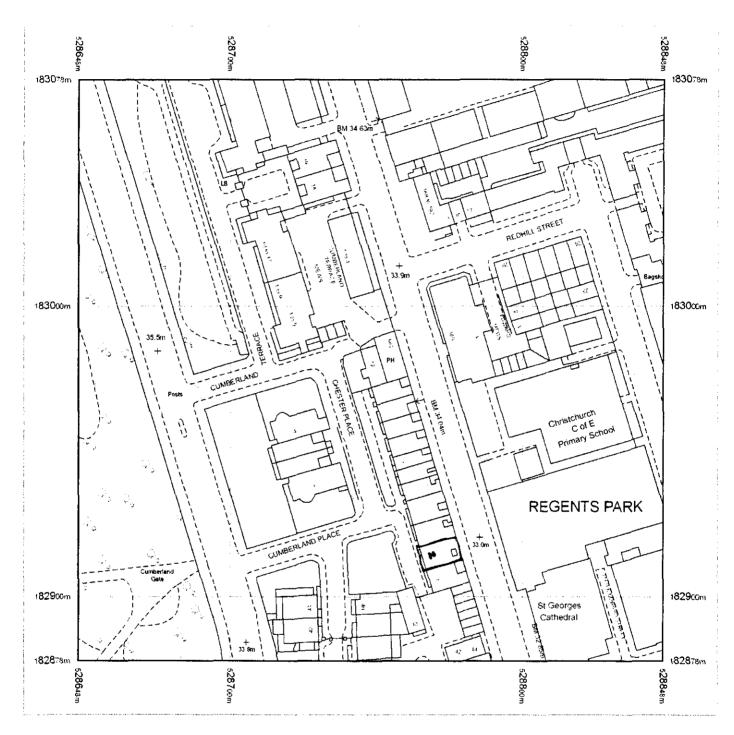

## OS Sitemap<sup>™</sup>

Produced 30 07.2007 from the Ordnance Survey National Geographic Database and incorporating surveyed revision available at this date. © Crown Copyright 2007.

Reproduction in whole or part is prohibited without the prior permission of Ordnance Survey.

Ordnance Survey and the OS Symbol are registered trademarks and OS Sitemap is a trademark of Ordnance Survey. The national mapping agency of Great Britain.

The representation of a road, track or path is no evidence of a right of way.

The representation of features as lines is no evidence of a property boundary.

Supplied by: Outlet User Serial number: 00911301 Centre coordinates: 528748 182978

Further information can be found on the OS Sitemap Information leaflet or the Ordnance Survey web site: www.ordnancesurvey.co.uk