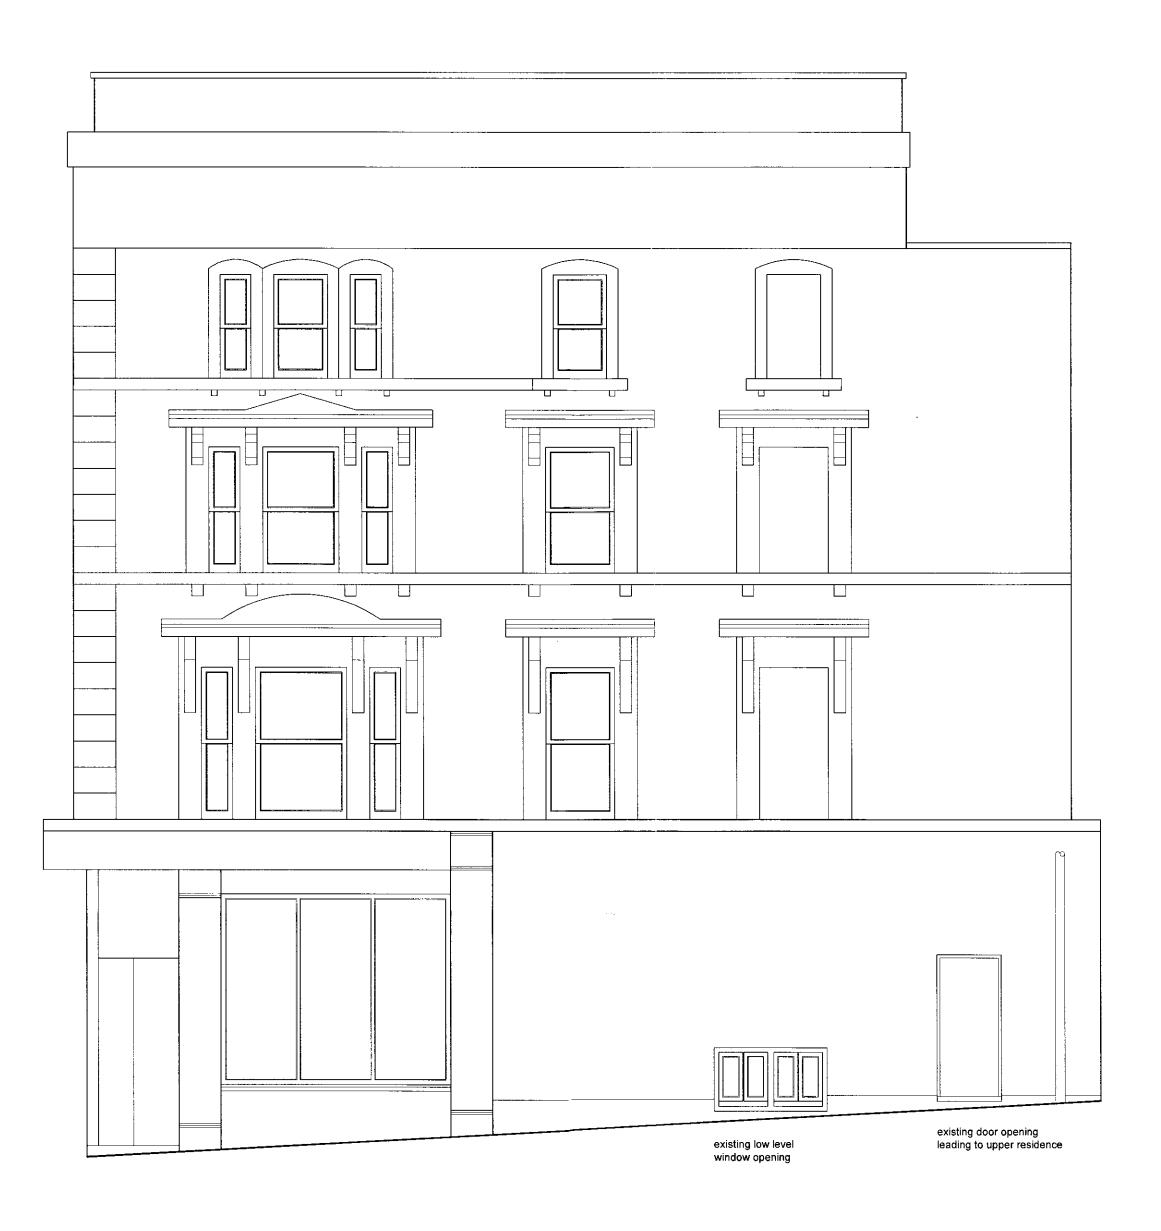

EXISTING LOWER GROUND FLOOR PLAN

**EXISTING GROUND FLOOR PLAN** 

**EXISTING SIDE ELEVATION** 

## Project:

Form new door opening to side elevation & part infill of existing low level window opening, paintwork colour change (in part)