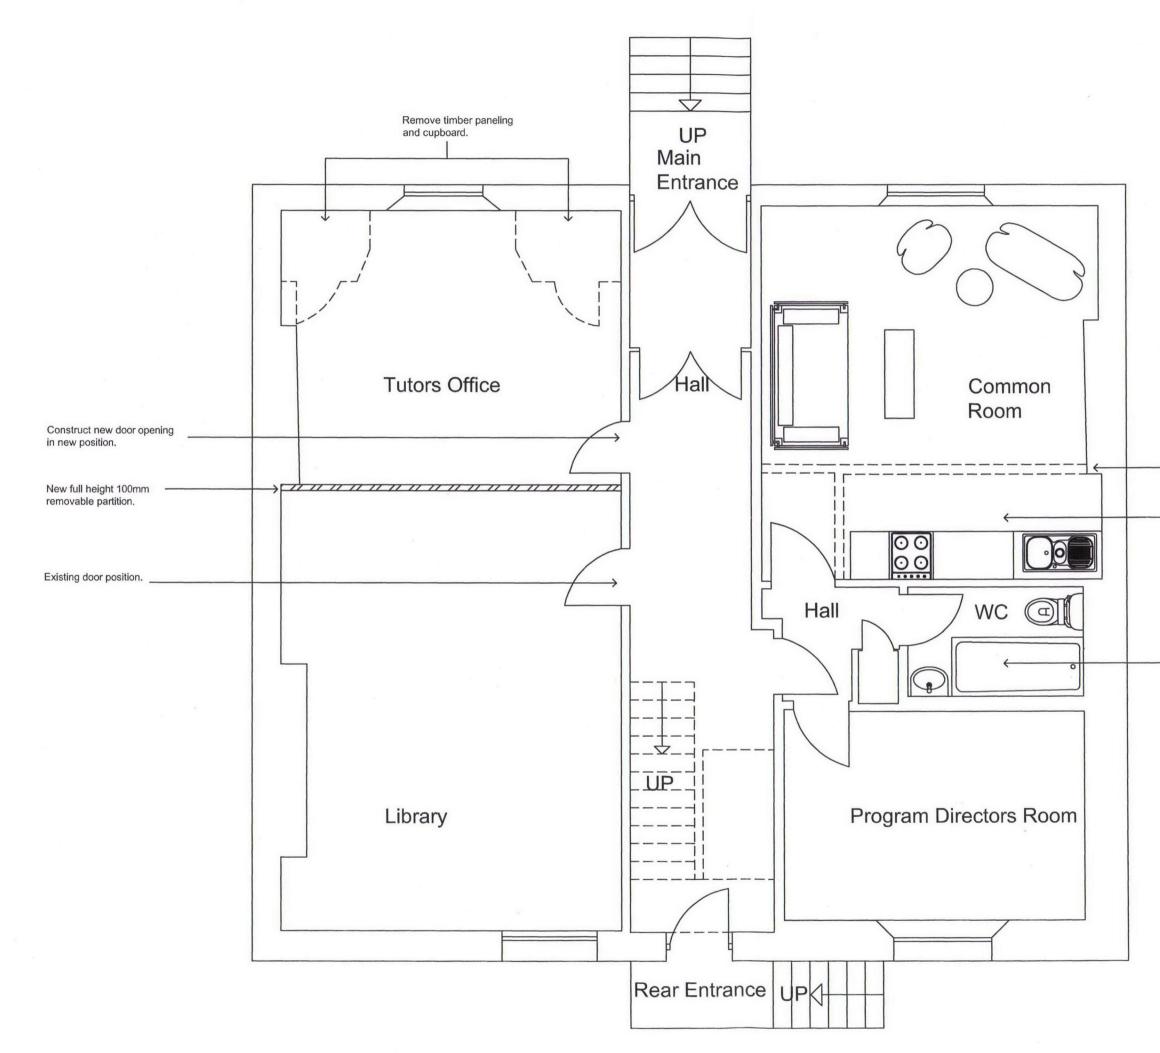

NOTES

CONTRACTORS MUST VERIFY ALL DIMENSIONS ON SITE BEFORE COMMENCING ANY WORK ON SHOP DRAWINGS DO NOT SCALE FROM THIS DRAWING

MCBAINS COOPER CONSULTING LTD COPYRIGHT

Existing non-load bearing wall to be removed.

Newly refurbished kitchen.

Newly refurbished bathroom.

REV AMENDMENT DATE CHR REV AMENDMENT DATE CHR REVENDS STATUS MCBAINS COOPER CONSULTING LTD. 120 OLD BROAD STREET LONDON ECZY IAR TELEPHONE: 020 7786 7900 FACSIMILE: 020 7786 7909 CUENT Nordoff Robbins Lissenden Gardens, London PROJECT

175 Highgate Road London NW5 1QP

DRAWING TITLE

Proposed Ground Floor Plan

 Building Surveying

 Scale
 DRAWN BY

 1:50@ A3
 PS

 CM
 MAY.2012

 DRAWN BY
 CM