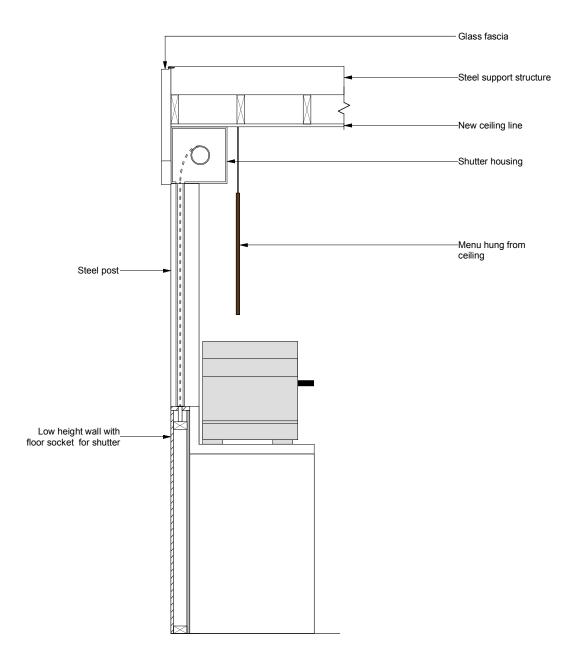

Refer to digital master artwork in regard to all graphic work shown

T 01604 250002 F 01604 250003 info@bedrockdesign.co.uk

Caffe Nero

Project

Kings Cross Description

Proposed Section

| Scale     | Drawn by | Date     |
|-----------|----------|----------|
| 1:20 @ A3 | CS       | 27.04.12 |