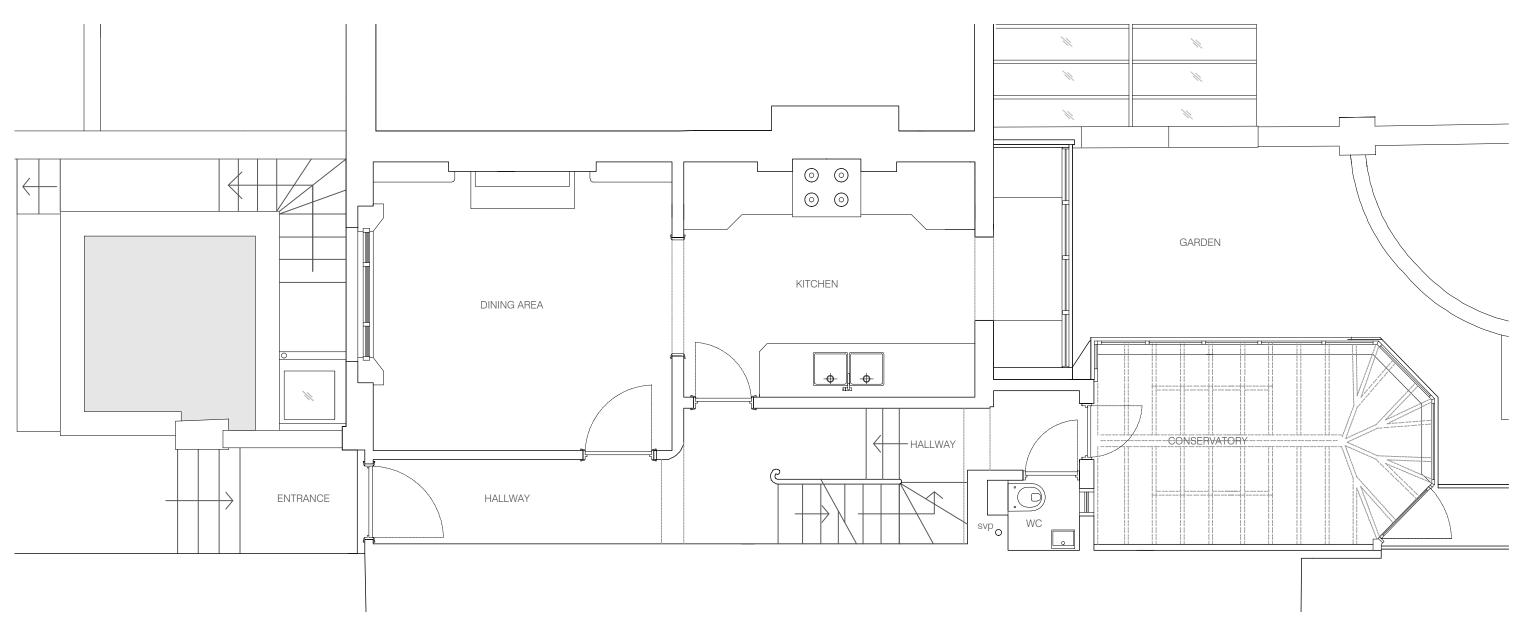

316-200-P 11.06.2012 scale revision 1:100@A3 -

BRIAN O'REILLY ARCHITECTS

DO NOT SCALE FROM THE DRAWING o rwp sliding folding doors, can be part opened or fully folded back GARDEN LIVING AREA 2 project
28 GLOUCESTER CRESCENT drawing
PROPOSED LOWER GROUND
FLOOR PLAN number date 316-101-P 11.06.2012 scale 1:50@A3 BRIAN O'REILLY ARCHITECTS The Studio 31 Oval Road LONDON NW1 7EA Tel: +44 (0)20 7267 0300 www.brianoreillyarchitects.com mail@brianoreillyarchitects.com