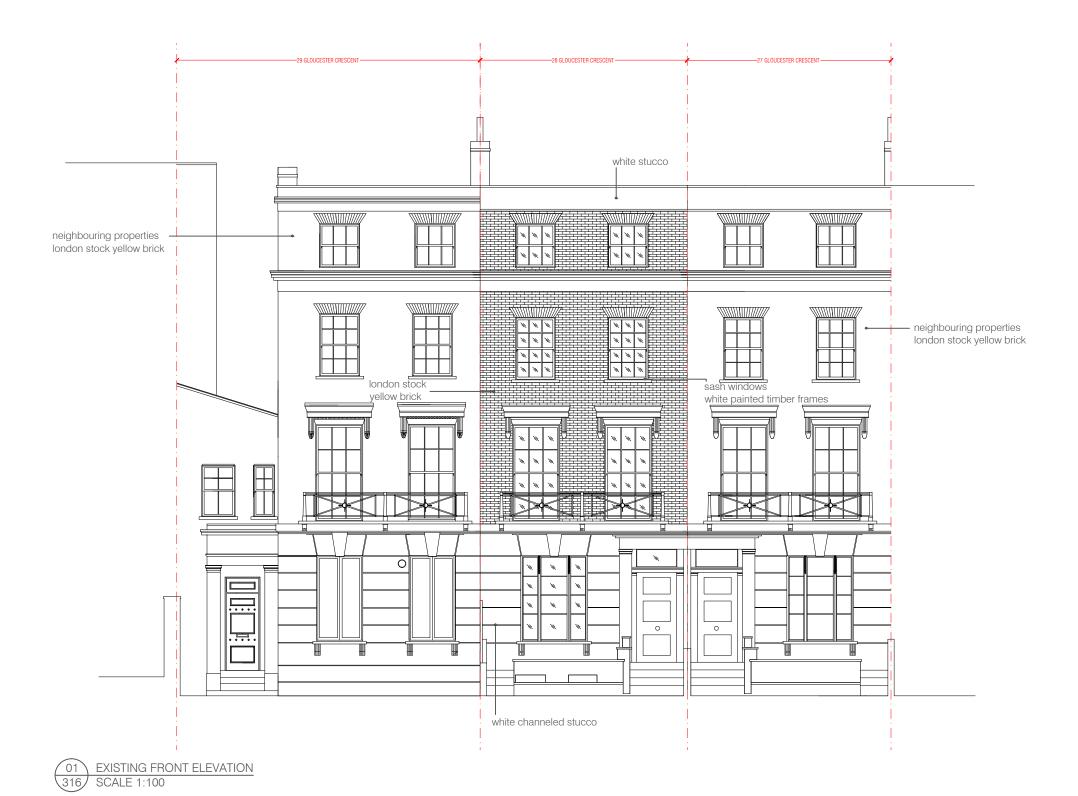

DO NOT SCALE FROM THE DRAWING

28 GLOUCESTER CRESCENT

EXISTING FRONT ELEVATION

316-200-E 11.06.2012 scale 1:100@A3

BRIAN O'REILLY ARCHITECTS

DO NOT SCALE FROM THE DRAWING

01 EXISTING LOWER GROUND FLOOR 316 SCALE 1:50