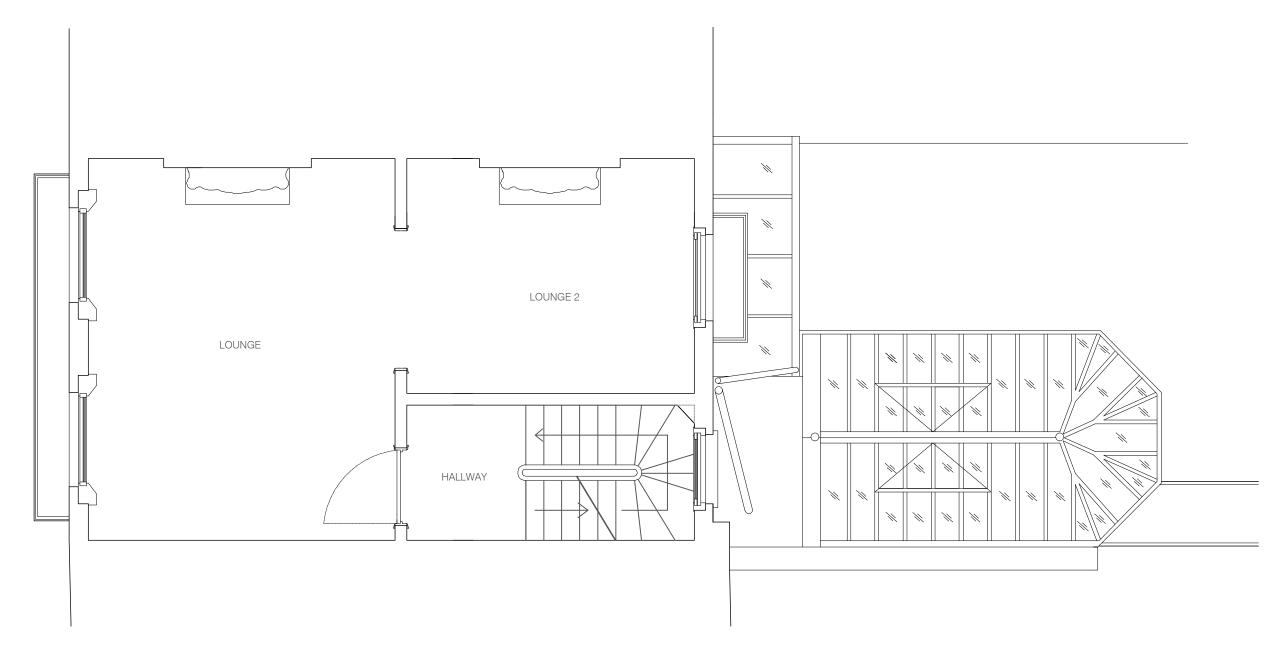

## BRIAN O'REILLY ARCHITECTS

DO NOT SCALE FROM THE DRAWING

01 EXISTING GROUND FLOOR 316 SCALE 1:50

project 28 GLOUCESTER CRESCENT

drawing
EXISTING GROUND FLOOR PLAN

number date 316-102-E 11.06.2012 scale 1:50@A3