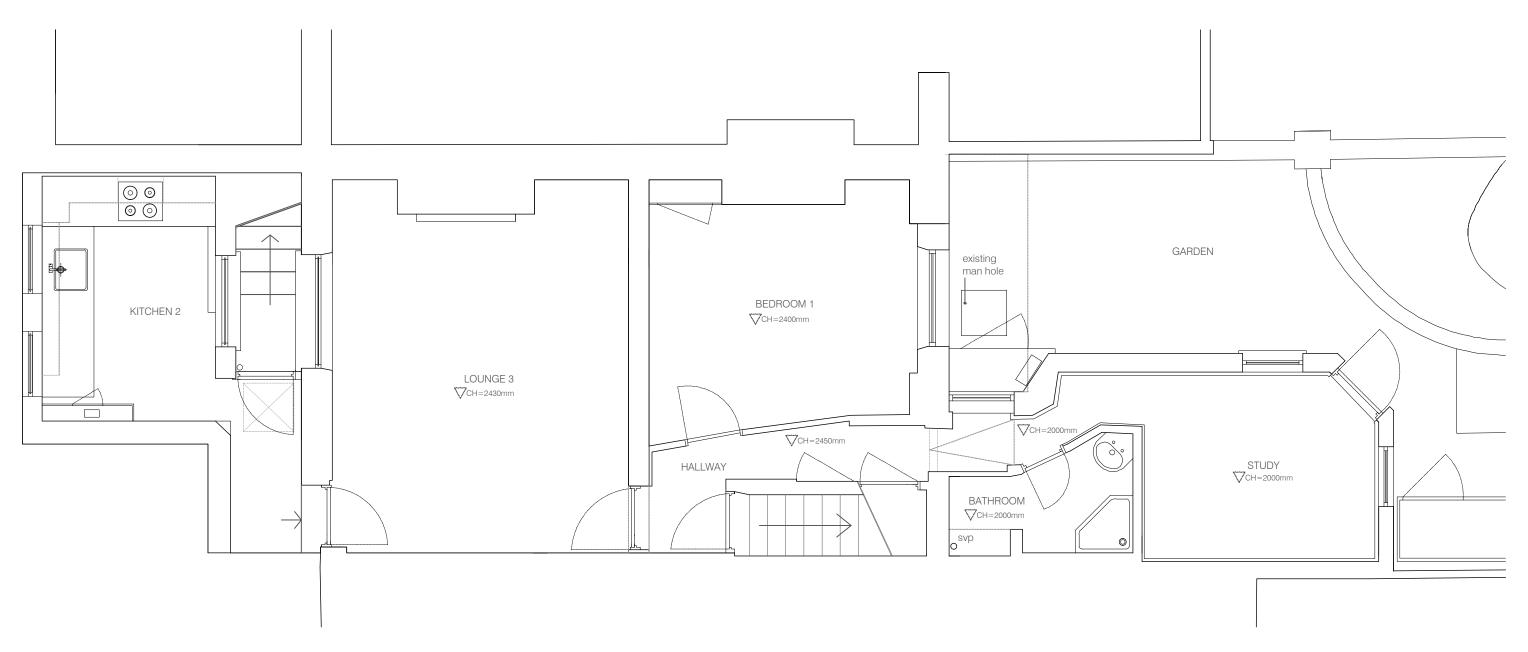

project 28 GLOUCESTER CRESCENT

drawing EXISTING LOWER GROUND FLOOR PLAN

number date 316-101-E 11.06.2012 scale 1:50@A3