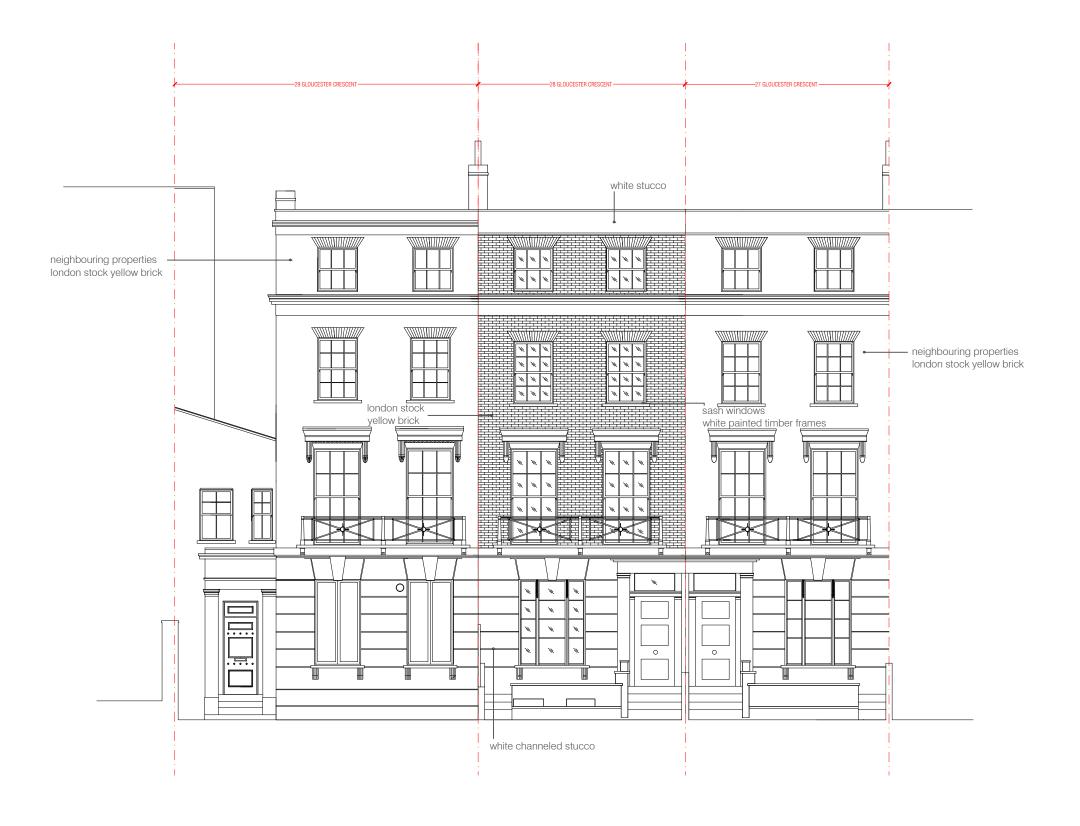

DO NOT SCALE FROM THE DRAWING

28 GLOUCESTER CRESCENT

EXISTING REAR ELEVATION

316-201-E 11.06.2012

scale 1:100@A3

BRIAN O'REILLY ARCHITECTS

01 PROPOSED FRONT ELEVATION 316 SCALE 1:100

28 GLOUCESTER CRESCENT

All dimensions shown are indicative and must be double checked on site by the contractor. Any inconsistencies found must be reported to Brian O'Reilly Architects.

DO NOT SCALE FROM THE DRAWING

drawing

PROPOSED FRONT ELEVATION

316-200-P 11.06.2012 scale revision 1:100@A3 -

BRIAN O'REILLY ARCHITECTS

DO NOT SCALE FROM THE DRAWING o rwp sliding folding doors, can be part opened or fully folded back GARDEN LIVING AREA 2 project
28 GLOUCESTER CRESCENT drawing
PROPOSED LOWER GROUND
FLOOR PLAN number date 316-101-P 11.06.2012 scale 1:50@A3 BRIAN O'REILLY ARCHITECTS The Studio 31 Oval Road LONDON NW1 7EA Tel: +44 (0)20 7267 0300 www.brianoreillyarchitects.com mail@brianoreillyarchitects.com