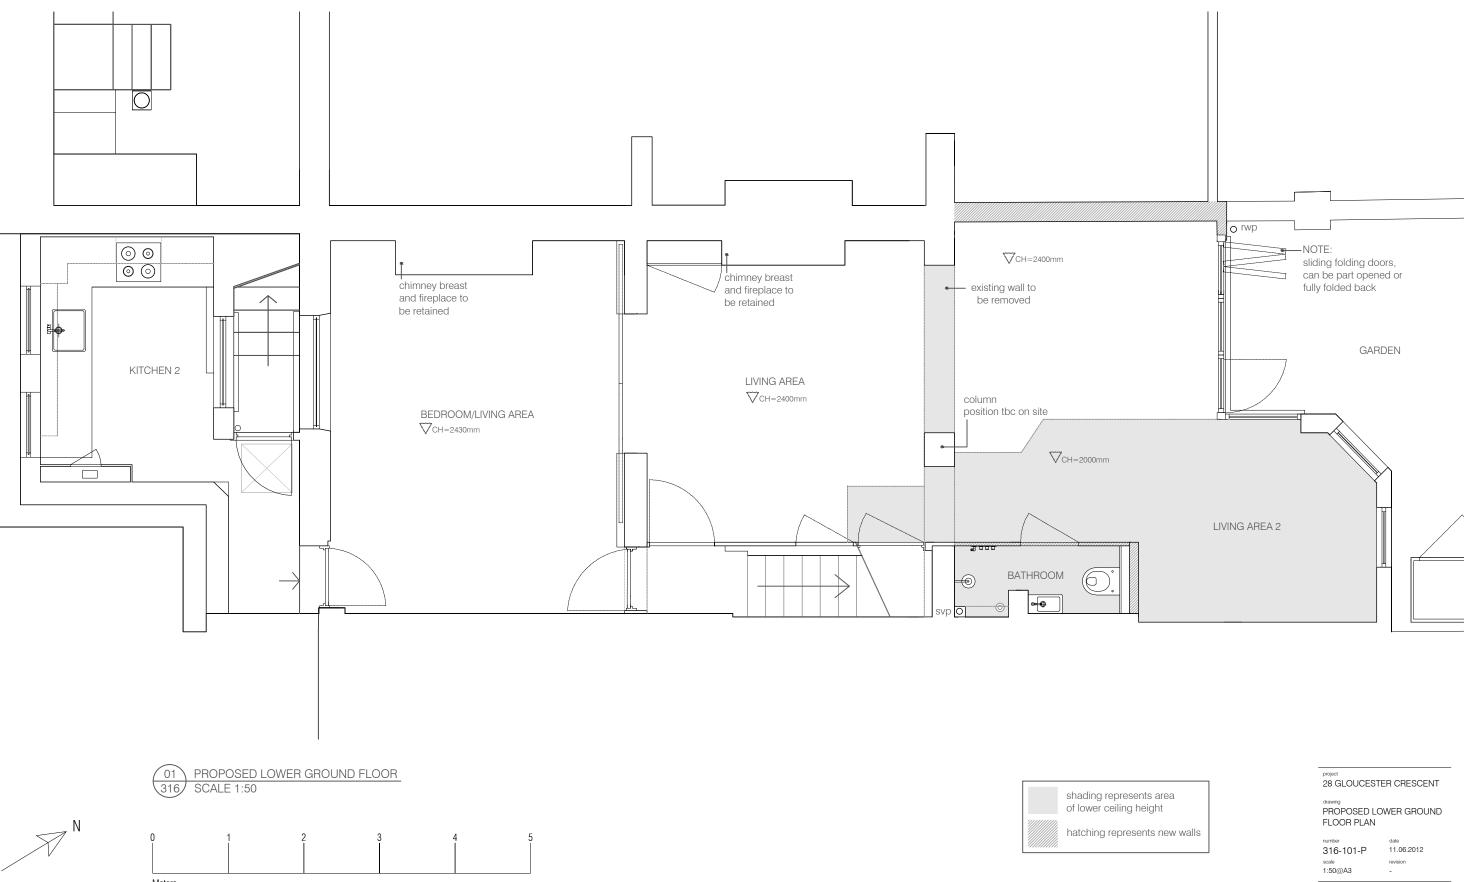

316-200-P 11.06.2012 scale revision 1:100@A3 -

BRIAN O'REILLY ARCHITECTS

DO NOT SCALE FROM THE DRAWING o rwp sliding folding doors, can be part opened or fully folded back GARDEN LIVING AREA 2 project
28 GLOUCESTER CRESCENT drawing
PROPOSED LOWER GROUND
FLOOR PLAN number date 316-101-P 11.06.2012 scale 1:50@A3 BRIAN O'REILLY ARCHITECTS The Studio 31 Oval Road LONDON NW1 7EA Tel: +44 (0)20 7267 0300 www.brianoreillyarchitects.com mail@brianoreillyarchitects.com