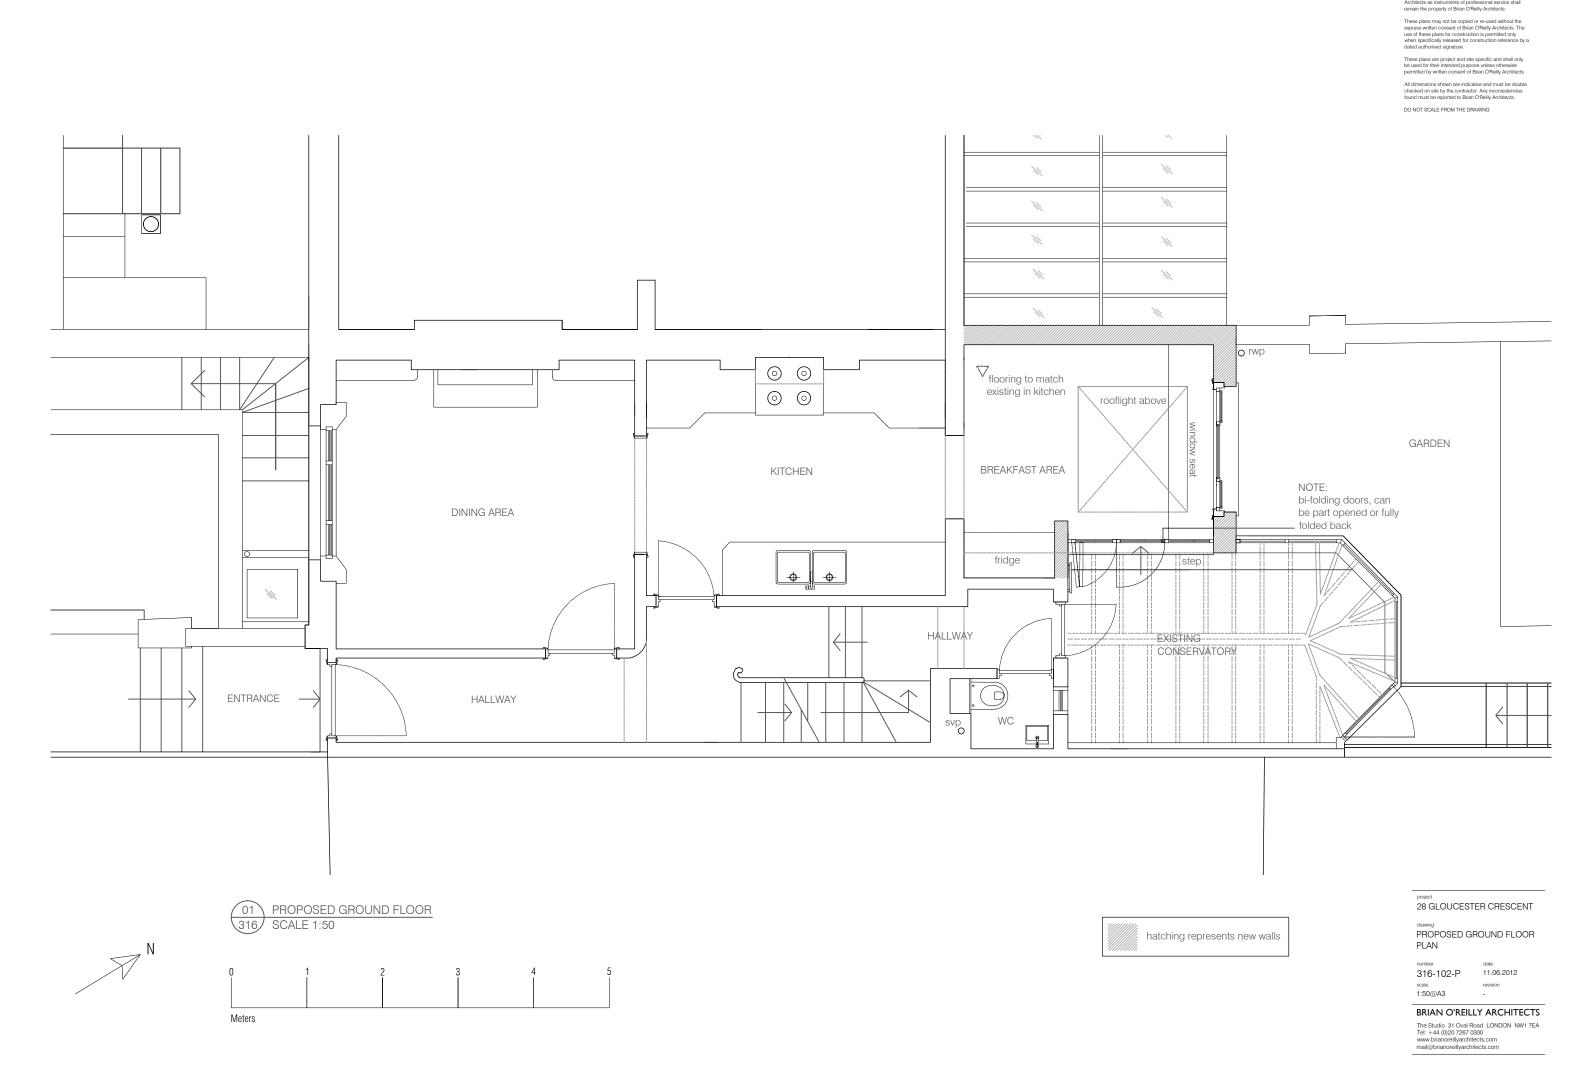

## BRIAN O'REILLY ARCHITECTS

DO NOT SCALE FROM THE DRAWING

01 EXISTING GROUND FLOOR 316 SCALE 1:50

project 28 GLOUCESTER CRESCENT

drawing
EXISTING GROUND FLOOR PLAN

number date 316-102-E 11.06.2012 scale 1:50@A3