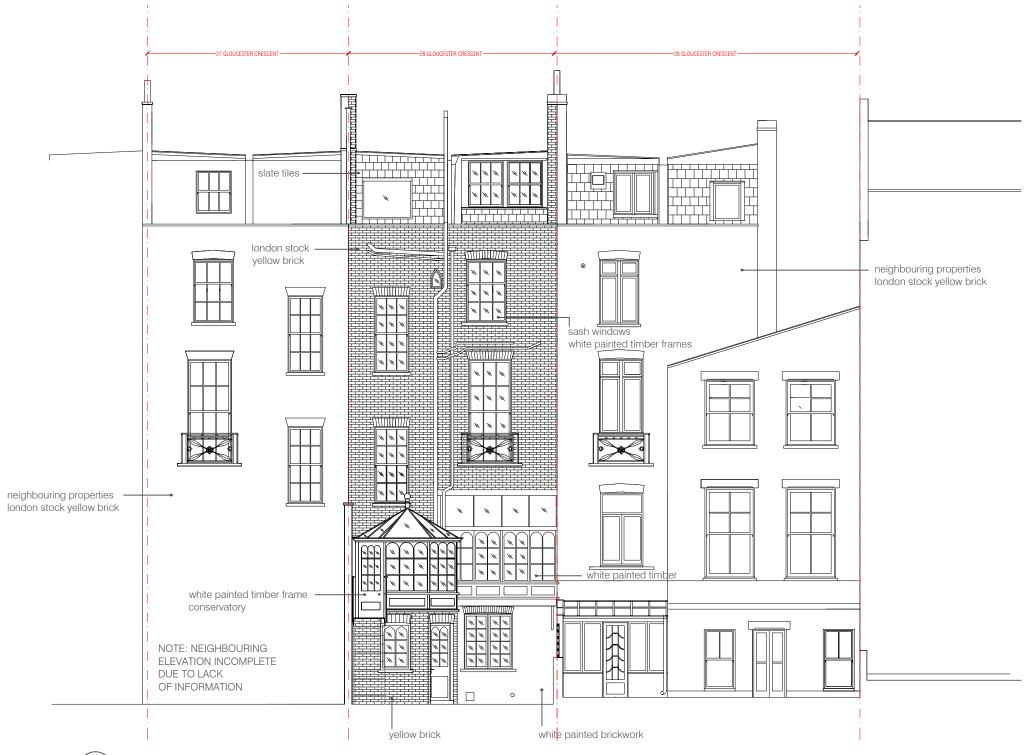

DO NOT SCALE FROM THE DRAWING

28 GLOUCESTER CRESCENT

EXISTING FRONT ELEVATION

316-200-E 11.06.2012 scale 1:100@A3

BRIAN O'REILLY ARCHITECTS

DO NOT SCALE FROM THE DRAWING

01 EXISTING LOWER GROUND FLOOR 316 SCALE 1:50