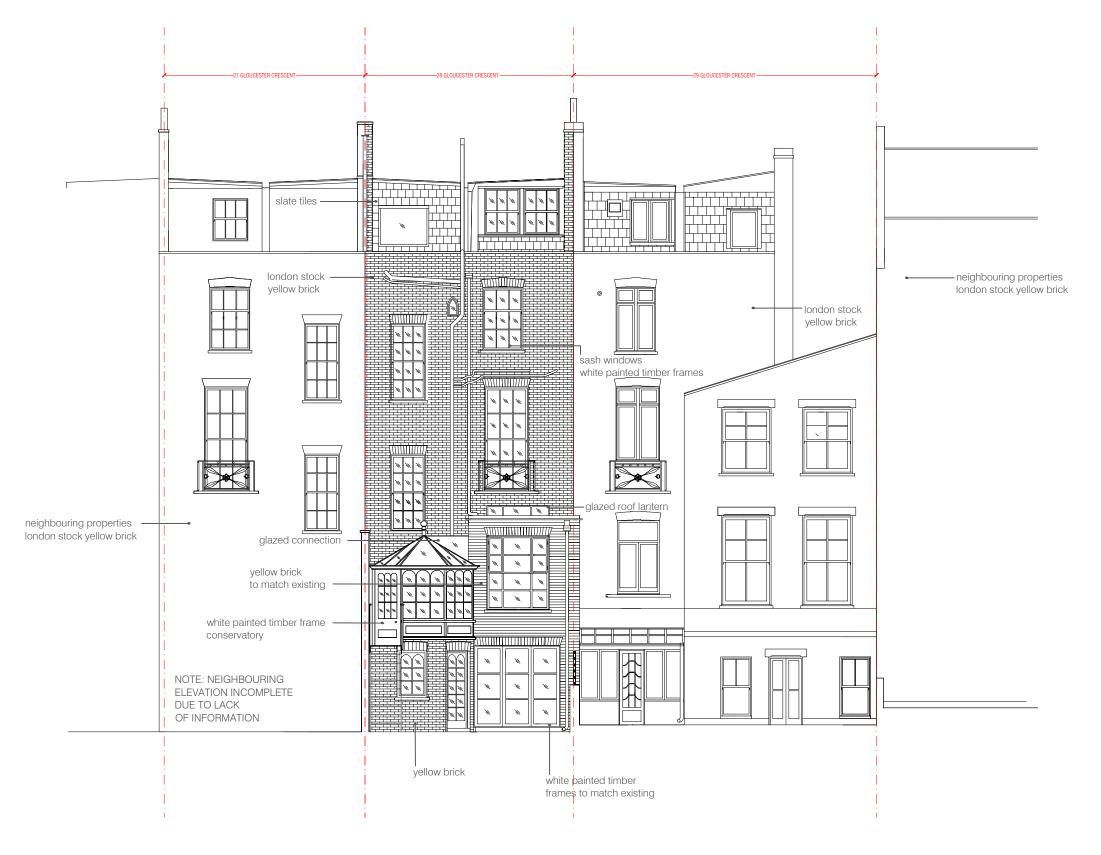

DO NOT SCALE FROM THE DRAWING

28 GLOUCESTER CRESCENT

EXISTING REAR ELEVATION

316-201-E 11.06.2012

scale 1:100@A3

BRIAN O'REILLY ARCHITECTS

01 PROPOSED FRONT ELEVATION 316 SCALE 1:100

28 GLOUCESTER CRESCENT

All dimensions shown are indicative and must be double checked on site by the contractor. Any inconsistencies found must be reported to Brian O'Reilly Architects.

DO NOT SCALE FROM THE DRAWING

drawing

PROPOSED FRONT ELEVATION

316-200-P 11.06.2012 scale revision 1:100@A3 -

BRIAN O'REILLY ARCHITECTS

DO NOT SCALE FROM THE DRAWING o rwp sliding folding doors, can be part opened or fully folded back GARDEN LIVING AREA 2 project
28 GLOUCESTER CRESCENT drawing
PROPOSED LOWER GROUND
FLOOR PLAN number date 316-101-P 11.06.2012 scale 1:50@A3 BRIAN O'REILLY ARCHITECTS The Studio 31 Oval Road LONDON NW1 7EA Tel: +44 (0)20 7267 0300 www.brianoreillyarchitects.com mail@brianoreillyarchitects.com