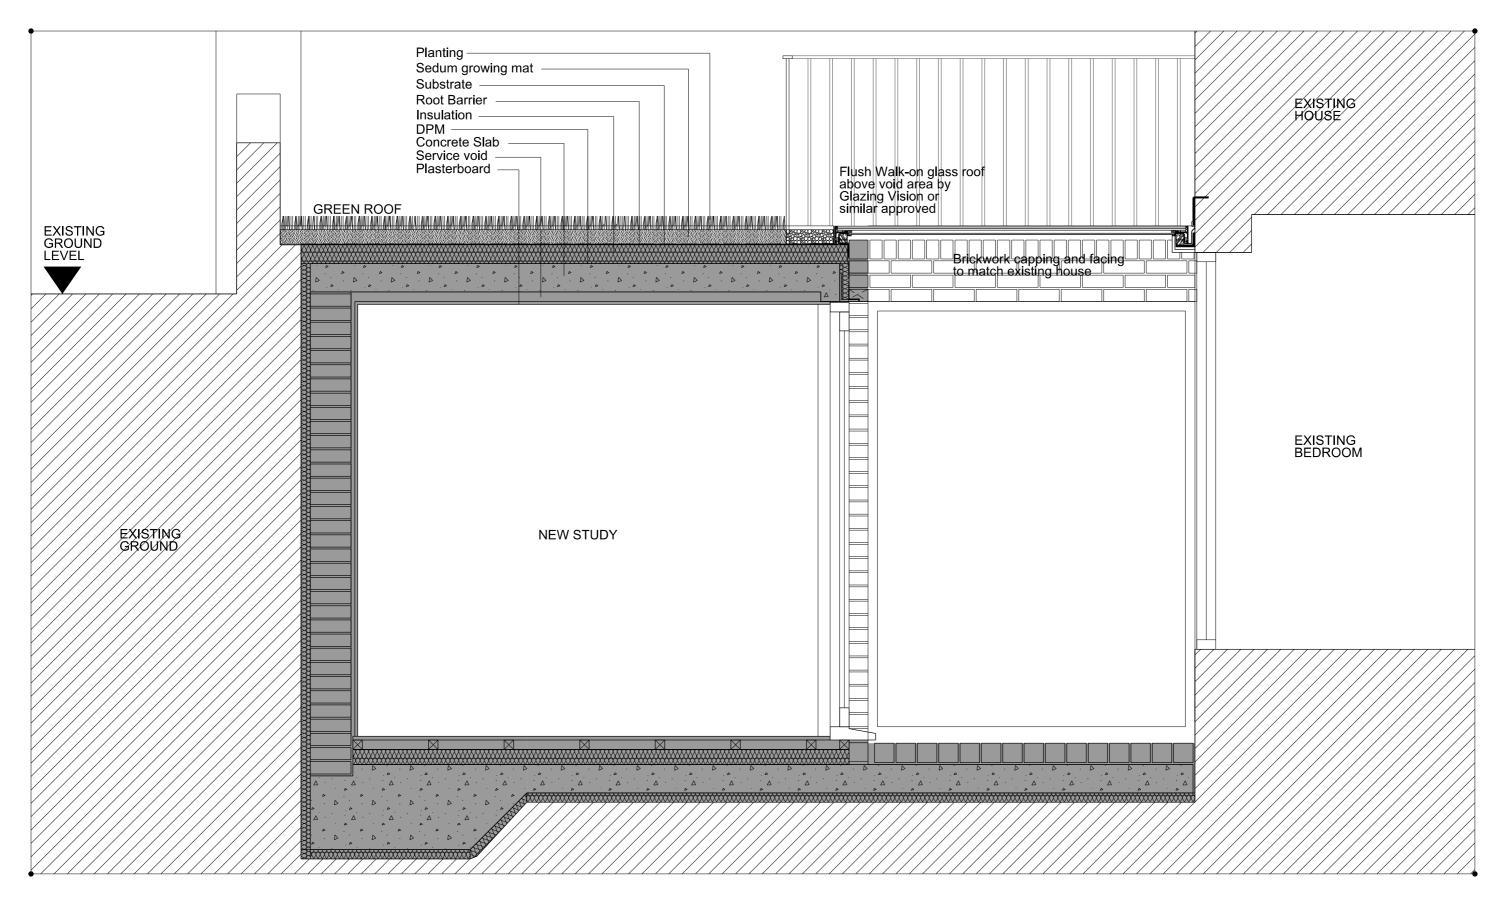

## Revisions:

A. Walk On Glass Panel added over void 20.02.12

| Issue Status    | Scale         | Drawn By | Project       | 46 Belsize Avenue London NW3 4AE  | Γ |
|-----------------|---------------|----------|---------------|-----------------------------------|---|
| FOR PLANNING    | 1:20 @ A3     |          |               | 40 Beisize Avenue London NVV3 4AE |   |
| 1 OK 1 L/KINING |               |          | Drawing Title | Typical Detail Section            |   |
| Date            | Drawing No    | Revision |               | Typical Detail dection            |   |
| March 2011      | 1064/P/20/003 | А        | Client        | Mr. Jonathan Putsman              |   |