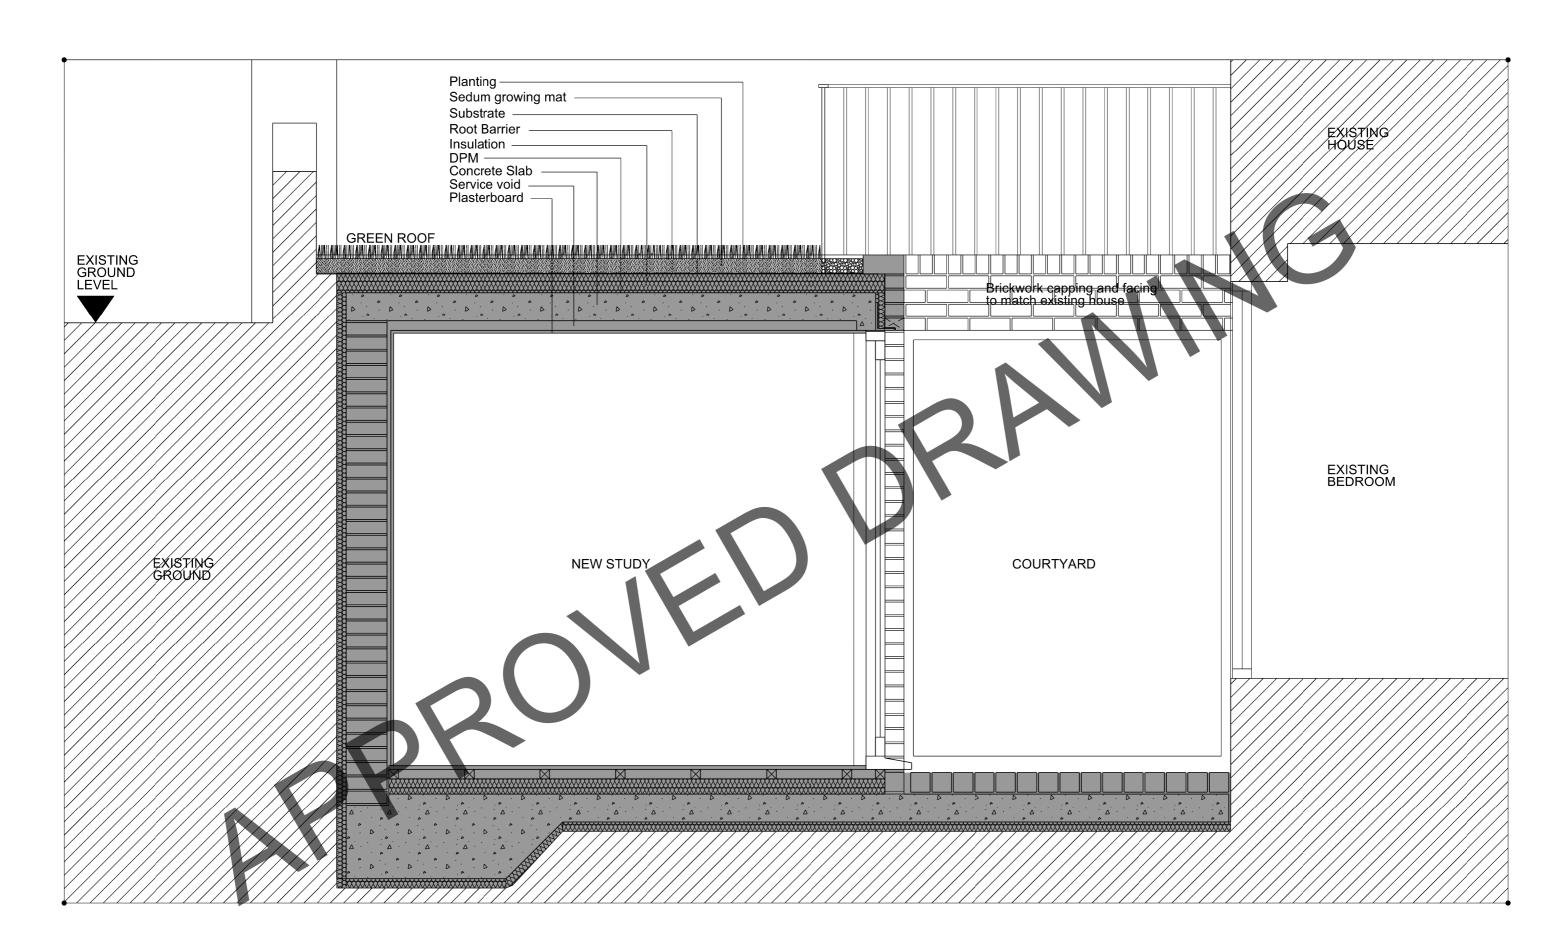

| Issue Status<br>FOR PLANNING | Scale<br>1:20 @ A3<br>Drawing No | Drawn By | Project 46 Belsize Avenue London NW3 4AE Drawing Title Typical Detail Section | This drawing is        | GROVES NATCHEVA ARCHITECTS    |                                                                          |
|------------------------------|----------------------------------|----------|-------------------------------------------------------------------------------|------------------------|-------------------------------|--------------------------------------------------------------------------|
|                              |                                  | Revision |                                                                               | Typical Detail Section | not to be scaled              |                                                                          |
| March 2011                   | 1064/P/20/003                    |          | Client                                                                        | Mr. Jonathan Putsman   | Verify all dimensions on site | 6 Kensington Court Mews London W8 5DR<br>T 020 7937 7772 F 020 7937 4838 |