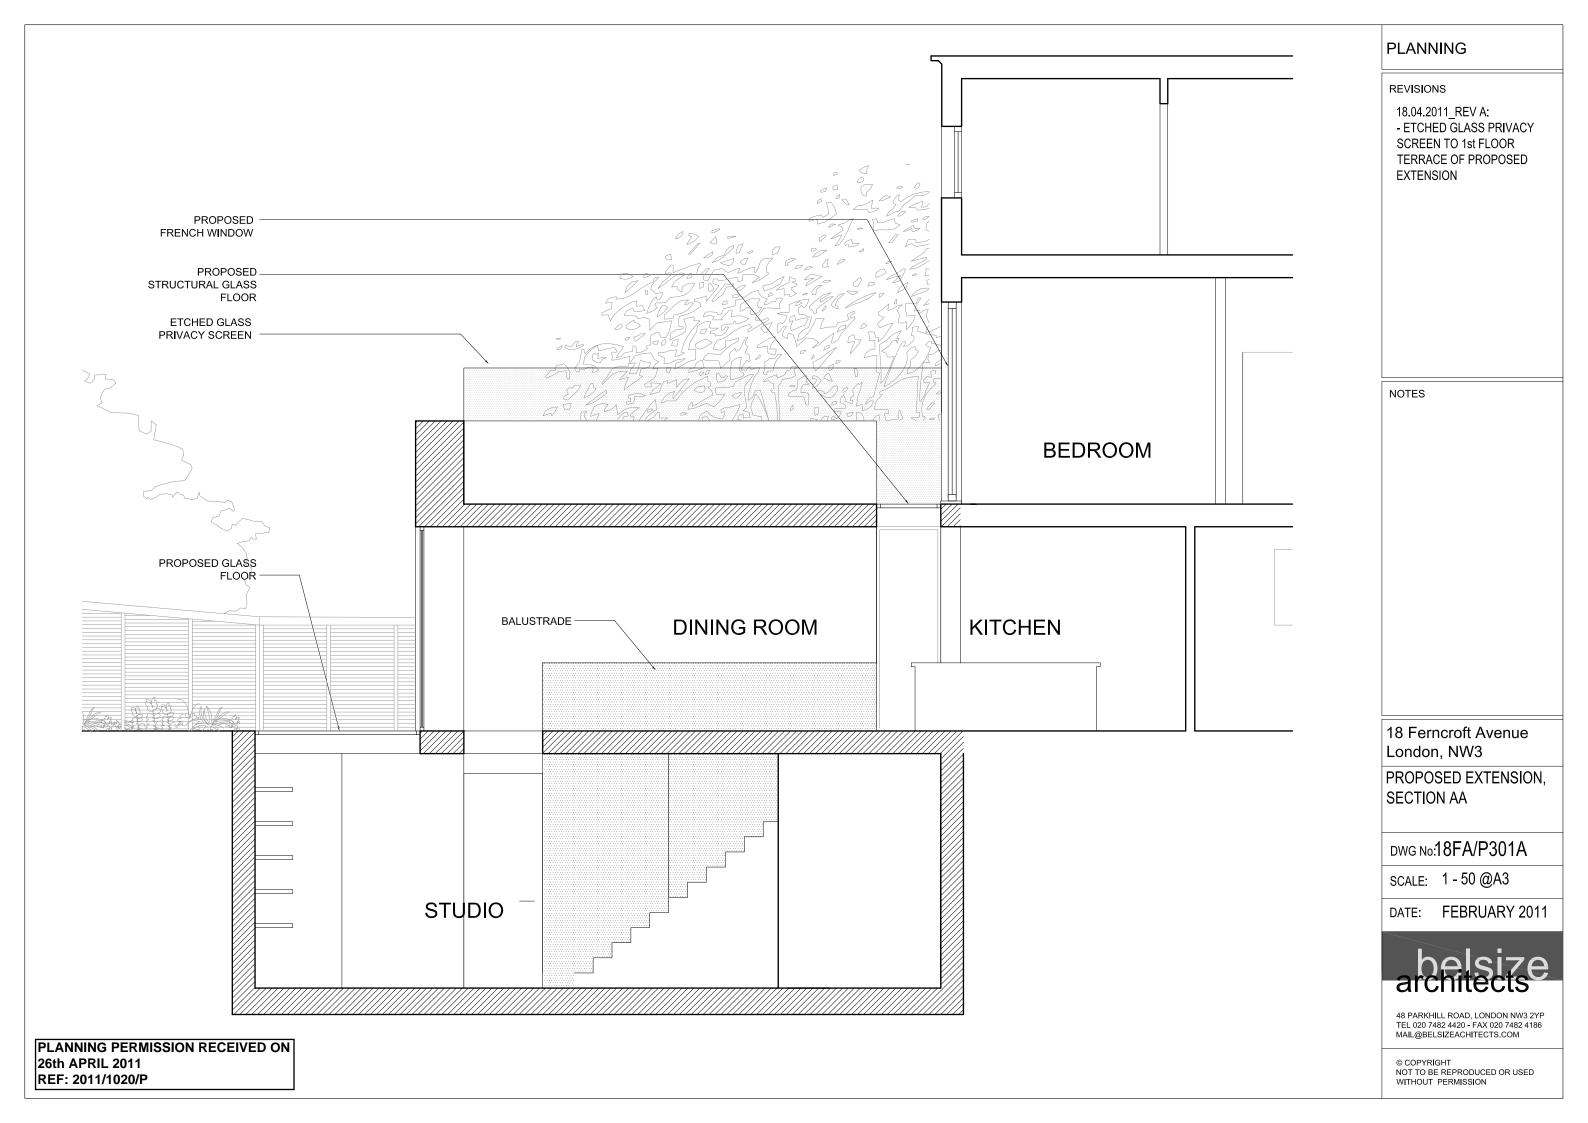

## PLANNING

REVISIONS

06.04.2011\_REV A: FRONT GARDEN REVISED. PLANTING LEVEL REDUCED TO SOME AREAS

13.04.2011\_REV B: -REAR GARDEN REVISED

18.04.2011\_REV C:
- DESIGN OF NEW FRONT
GARDEN WALL TO REMAIN AS
EXISTING.

19.04.2011\_REV D: - RETAIN EXISTING FRONT GARDEN WALL.

NOTES

18 Ferncroft Avenue London, NW3

PROPOSED EXTENSION, SITE PLAN AND SECTION AA

DWG No: 18FA/P101D

SCALE: 1 -200 @A3

DATE: FEBRUARY 2011

48 PARKHILL ROAD, LONDON NW3 2YP TEL 020 7482 4420 - FAX 020 7482 4186 MAIL@BELSIZEACHITECTS.COM

© COPYRIGHT NOT TO BE REPRODUCED OR USED WITHOUT PERMISSION

PLANNING PERMISSION RECEIVED ON 26th APRIL 2011 REF: 2011/1020/P

26th APRIL 2011

REF: 2011/1020/P