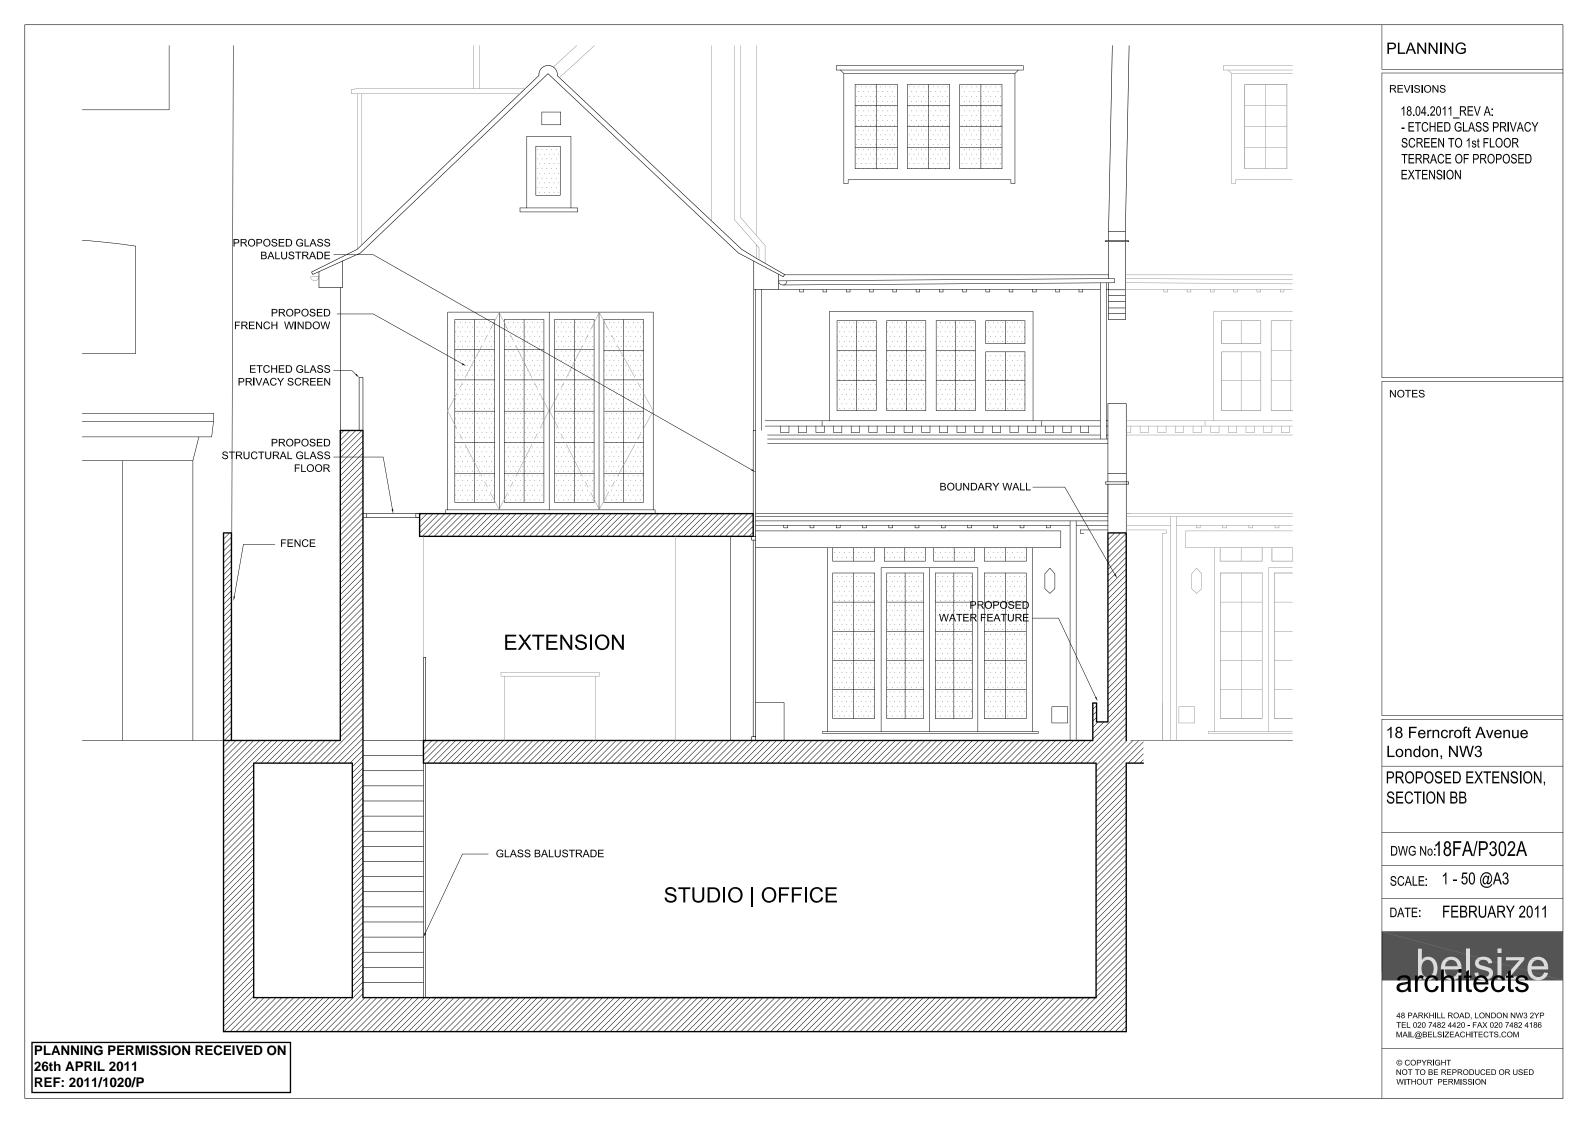

48 PARKHILL ROAD, LONDON NW3 2YP TEL 020 7482 4420 - FAX 020 7482 4186 MAIL@BELSIZEACHITECTS.COM

© COPYRIGHT NOT TO BE REPRODUCED OR USED WITHOUT PERMISSION

**PLANNING** 

18 Ferncroft Avenue London, NW3

PROPOSED SECTION C-C

DWG No: 18FA/P303

SCALE: 1 - 50 @A3

DATE: FEBRUARY 2011

48 PARKHILL ROAD, LONDON NW3 2YP TEL 020 7482 4420 - FAX 020 7482 4186 MAIL@BELSIZEACHITECTS.COM

© COPYRIGHT NOT TO BE REPRODUCED OR USED WITHOUT PERMISSION