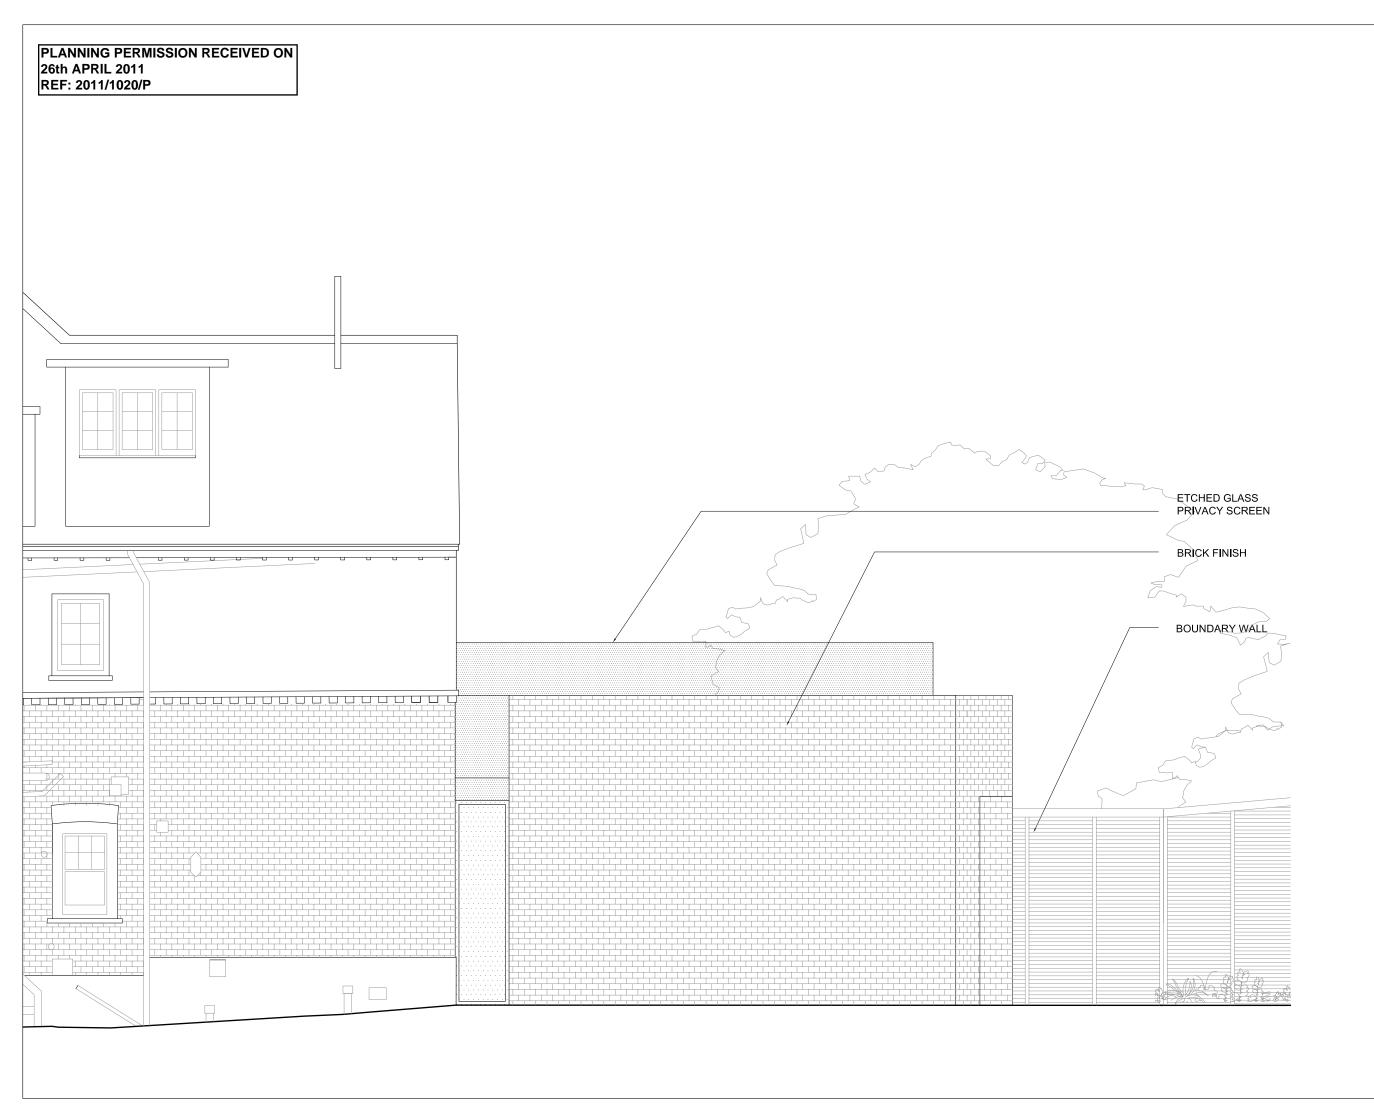

## PLANNING

REVISIONS

18.04.2011\_REV A:
- ETCHED GLASS PRIVACY
SCREEN TO 1st FLOOR
TERRACE OF PROPOSED
EXTENSION

NOTES

18 Ferncroft Avenue London, NW3

PROPOSED EXTENSION,
SIDE ELEVATION
[Elevation C]

DWG No:18FA/P203A

SCALE: 1 - 50 @A3

DATE: FEBRUARY 2011

48 PARKHILL ROAD, LONDON NW3 2YP TEL 020 7482 4420 - FAX 020 7482 4186 MAIL@BELSIZEACHITECTS.COM

© COPYRIGHT NOT TO BE REPRODUCED OR USED WITHOUT PERMISSION