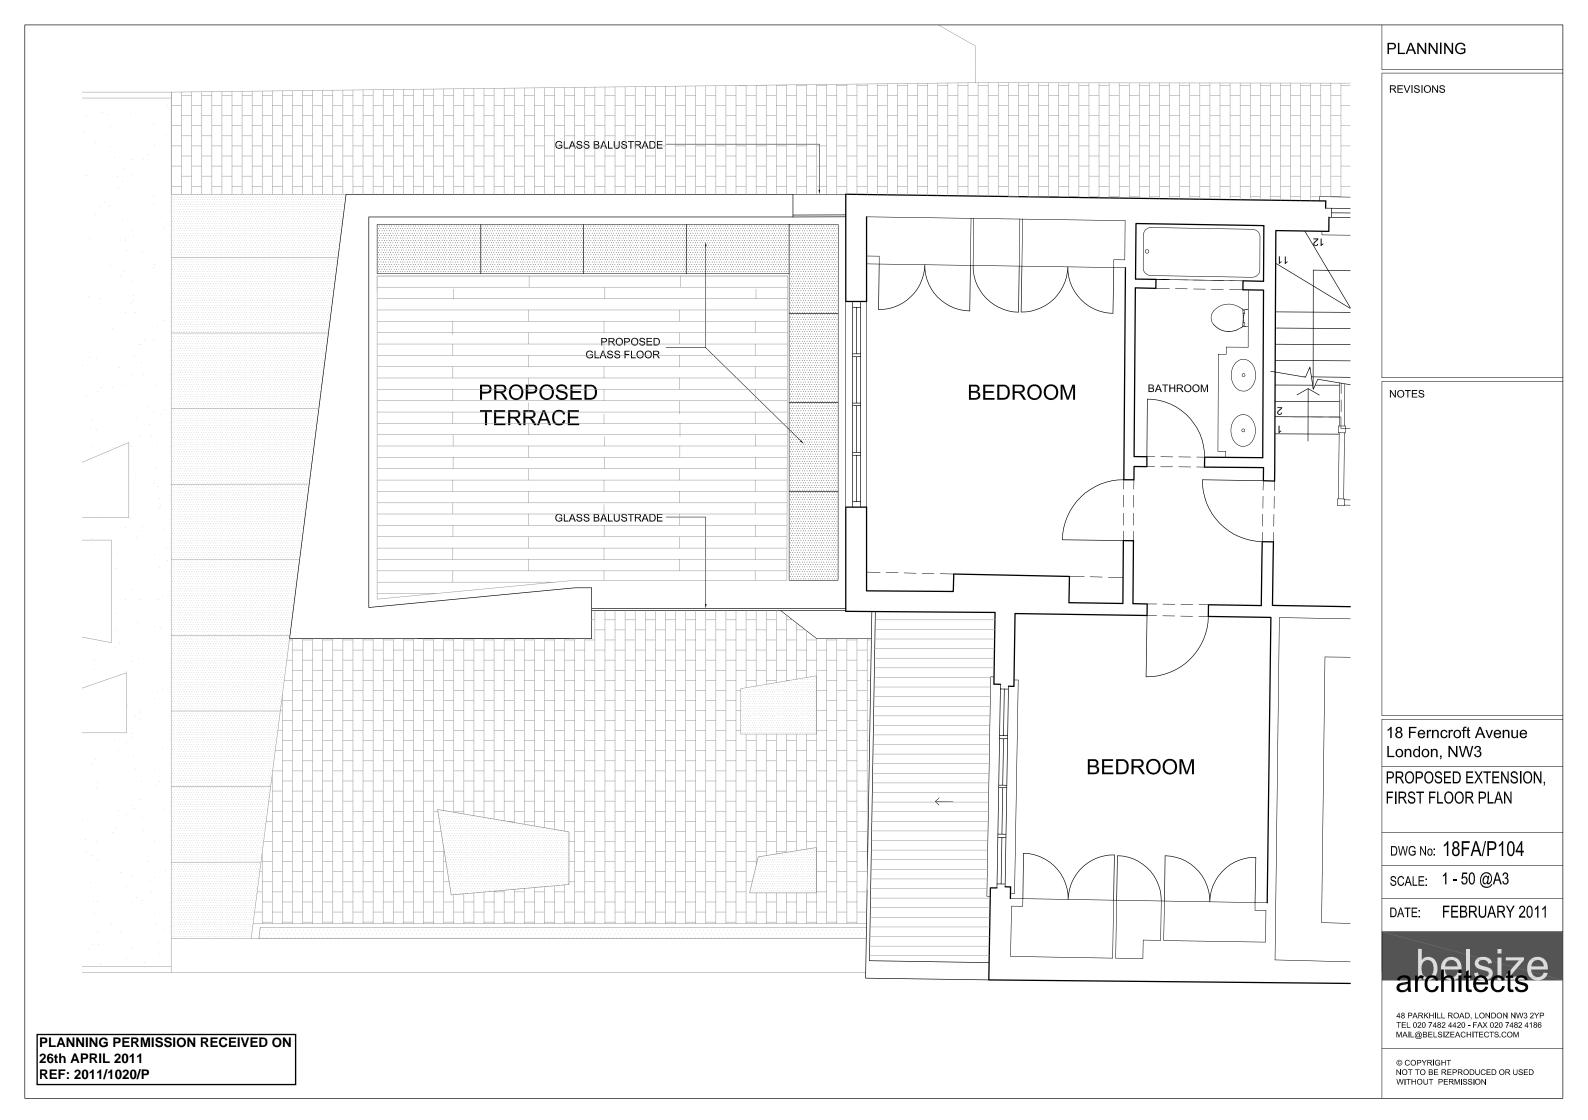

## **PLANNING**

## REVISIONS

05.04.2011\_REV A: - ROOFLIGHT AREA REDUCED BY 25% .

NOTES

18 Ferncroft Avenue London, NW3

PROPOSED EXTENSION, BASEMENT PLAN

DWG No: 18FA/P102A

SCALE: 1 - 50 @A3

DATE: FEBRUARY 2011

48 PARKHILL ROAD, LONDON NW3 2YP TEL 020 7482 4420 - FAX 020 7482 4186 MAIL@BELSIZEACHITECTS.COM

© COPYRIGHT NOT TO BE REPRODUCED OR USED WITHOUT PERMISSION

**PLANNING** 

18 Ferncroft Avenue London, NW3

PROPOSED SECTION C-C