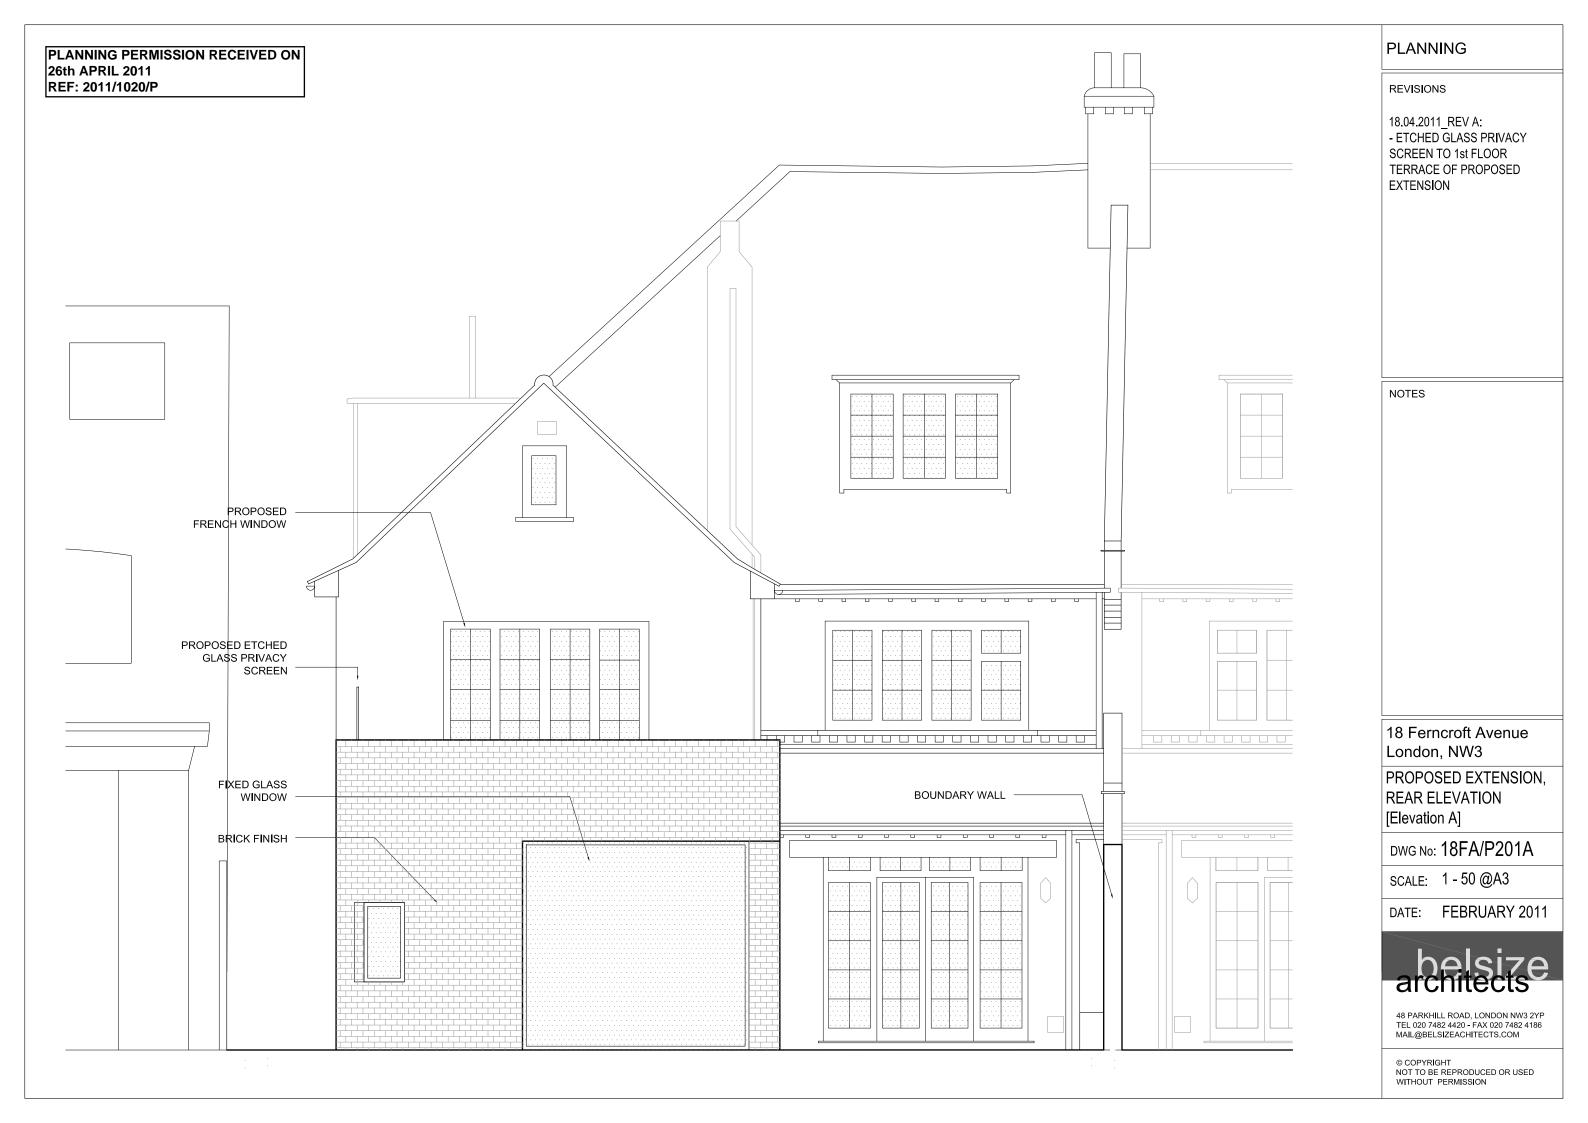

## **PLANNING**

## REVISIONS

05.04.2011\_REV A: - ROOFLIGHT AREA REDUCED BY 25% .

NOTES

18 Ferncroft Avenue London, NW3

PROPOSED EXTENSION, BASEMENT PLAN

DWG No: 18FA/P102A

SCALE: 1 - 50 @A3

DATE: FEBRUARY 2011

48 PARKHILL ROAD, LONDON NW3 2YP TEL 020 7482 4420 - FAX 020 7482 4186 MAIL@BELSIZEACHITECTS.COM

© COPYRIGHT NOT TO BE REPRODUCED OR USED WITHOUT PERMISSION

**PLANNING** 

18 Ferncroft Avenue London, NW3

PROPOSED SECTION C-C