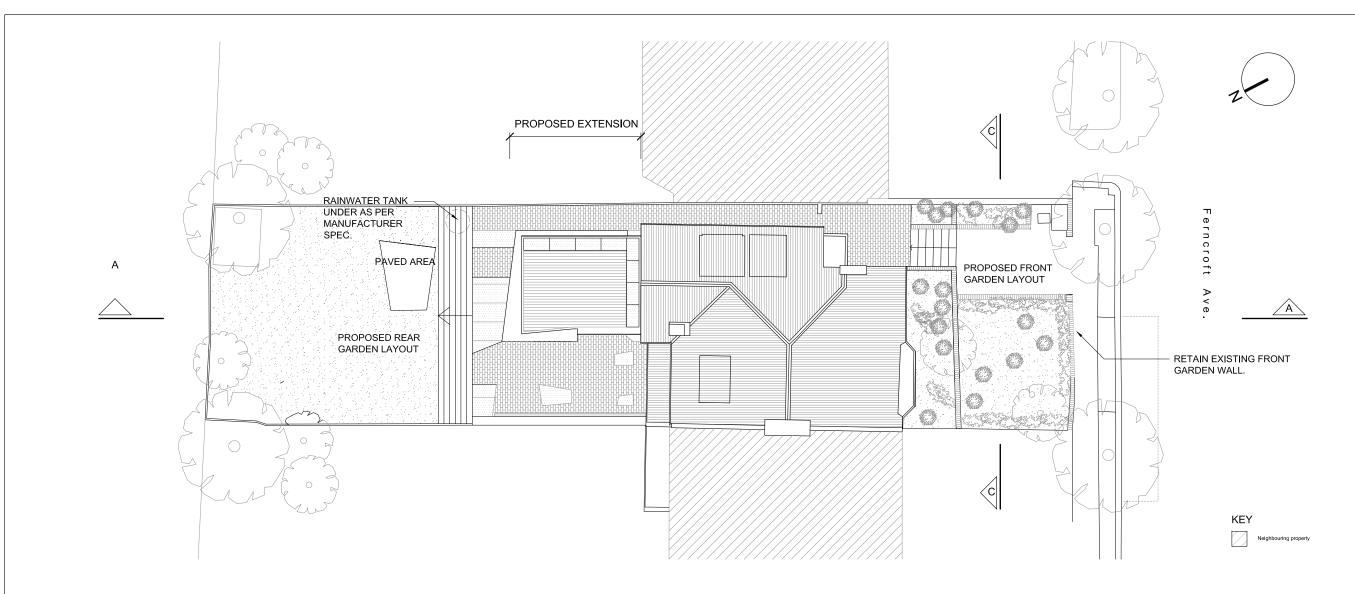

## PLANNING

REVISIONS

06.04.2011\_REV A: FRONT GARDEN REVISED. PLANTING LEVEL REDUCED TO SOME AREAS

13.04.2011\_REV B: -REAR GARDEN REVISED

18.04.2011\_REV C:
- DESIGN OF NEW FRONT
GARDEN WALL TO REMAIN AS
EXISTING.

19.04.2011\_REV D: - RETAIN EXISTING FRONT GARDEN WALL.

NOTES

18 Ferncroft Avenue London, NW3

PROPOSED EXTENSION, SITE PLAN AND SECTION AA

DWG No: 18FA/P101D

SCALE: 1 -200 @A3

DATE: FEBRUARY 2011

48 PARKHILL ROAD, LONDON NW3 2YP TEL 020 7482 4420 - FAX 020 7482 4186 MAIL@BELSIZEACHITECTS.COM

© COPYRIGHT NOT TO BE REPRODUCED OR USED WITHOUT PERMISSION

PLANNING PERMISSION RECEIVED ON 26th APRIL 2011 REF: 2011/1020/P

26th APRIL 2011

REF: 2011/1020/P