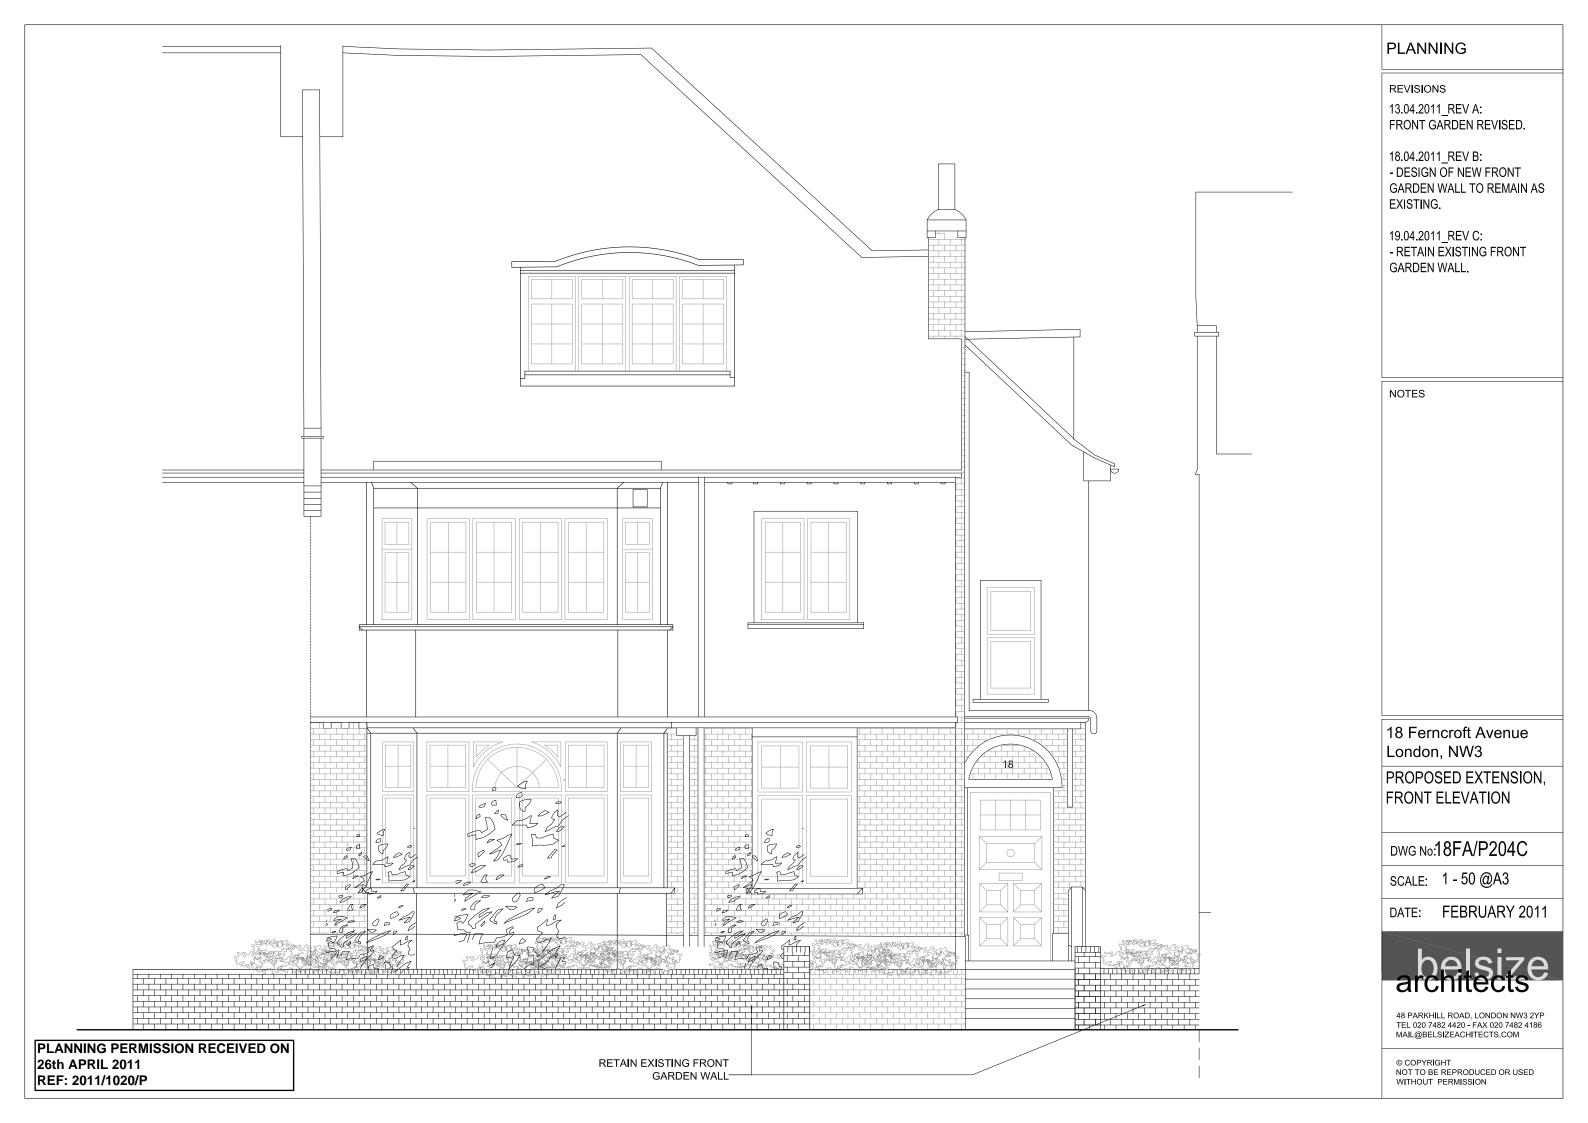

## PLANNING

REVISIONS

06.04.2011\_REV A: FRONT GARDEN REVISED. PLANTING LEVEL REDUCED TO SOME AREAS

13.04.2011\_REV B: -REAR GARDEN REVISED

18.04.2011\_REV C:
- DESIGN OF NEW FRONT
GARDEN WALL TO REMAIN AS
EXISTING.

19.04.2011\_REV D: - RETAIN EXISTING FRONT GARDEN WALL.

NOTES

18 Ferncroft Avenue London, NW3

PROPOSED EXTENSION, SITE PLAN AND SECTION AA

DWG No: 18FA/P101D

SCALE: 1 -200 @A3

DATE: FEBRUARY 2011

48 PARKHILL ROAD, LONDON NW3 2YP TEL 020 7482 4420 - FAX 020 7482 4186 MAIL@BELSIZEACHITECTS.COM

© COPYRIGHT NOT TO BE REPRODUCED OR USED WITHOUT PERMISSION

PLANNING PERMISSION RECEIVED ON 26th APRIL 2011 REF: 2011/1020/P

26th APRIL 2011

REF: 2011/1020/P