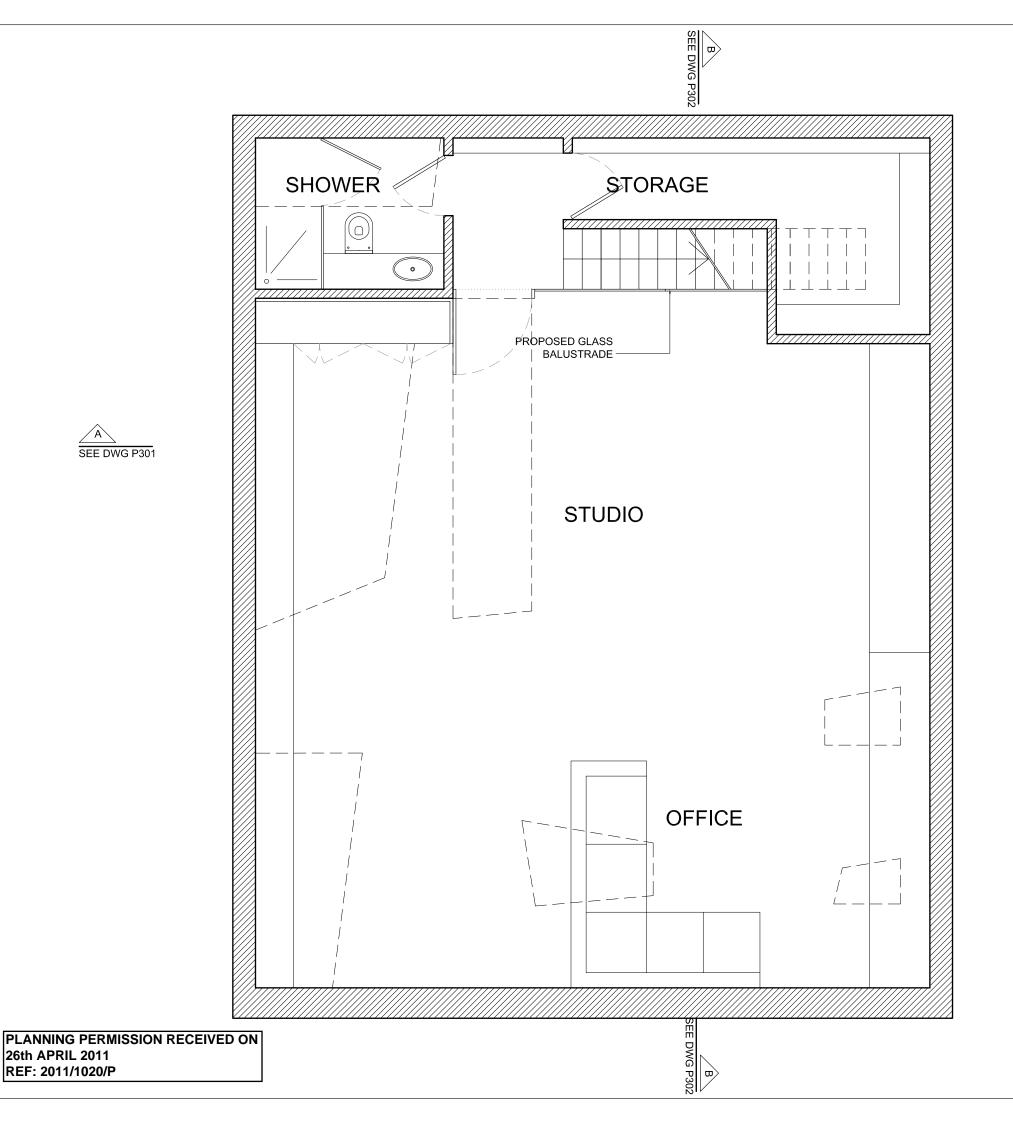

## **PLANNING**

## REVISIONS

05.04.2011\_REV A: - ROOFLIGHT AREA REDUCED BY 25% .

NOTES

18 Ferncroft Avenue London, NW3

PROPOSED EXTENSION, BASEMENT PLAN

DWG No: 18FA/P102A

SCALE: 1 - 50 @A3

DATE: FEBRUARY 2011