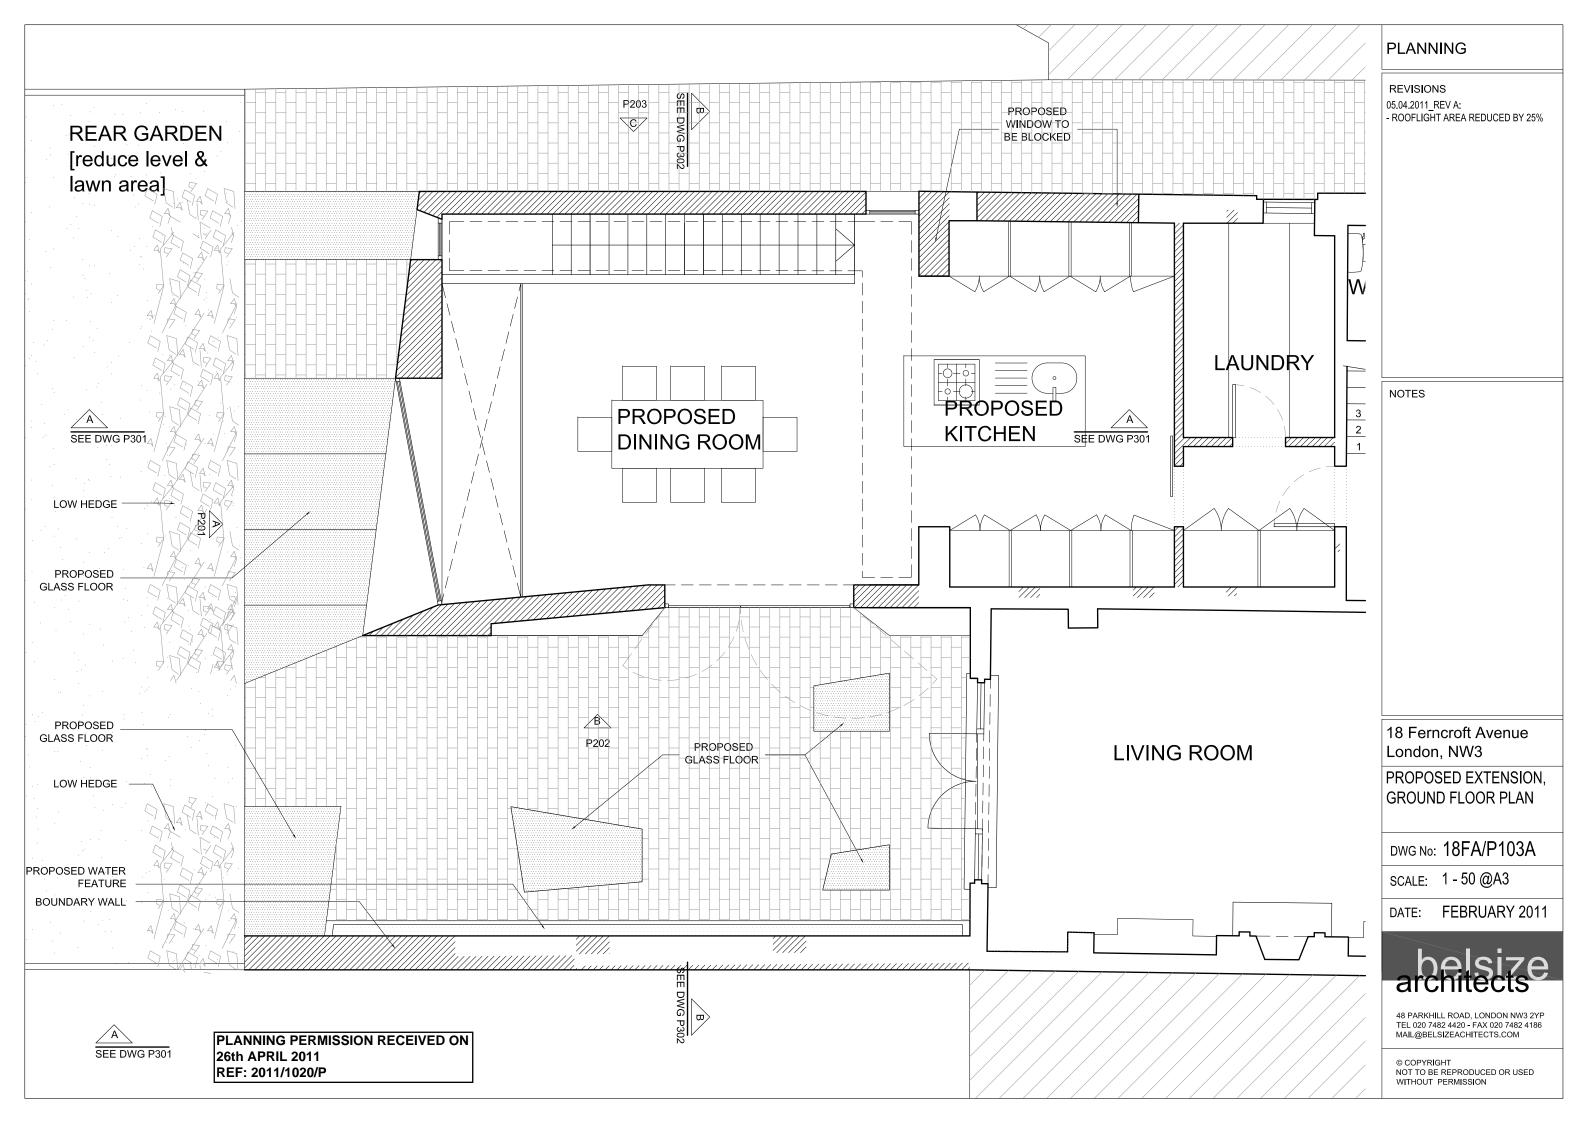

WALL.

NOTES

18 Ferncroft Avenue London, NW3

PROPOSED EXTENSION, SITE PLAN AND SECTION AA

DWG No: 18FA/P101D

SCALE: 1 -200 @A3

DATE: FEBRUARY 2011



48 PARKHILL ROAD, LONDON NW3 2YP TEL 020 7482 4420 - FAX 020 7482 4186 MAIL@BELSIZEACHITECTS.COM

© COPYRIGHT NOT TO BE REPRODUCED OR USED WITHOUT PERMISSION



PLANNING PERMISSION RECEIVED ON 26th APRIL 2011 REF: 2011/1020/P



26th APRIL 2011

REF: 2011/1020/P

## **PLANNING**

## REVISIONS

05.04.2011\_REV A: - ROOFLIGHT AREA REDUCED BY 25% .

NOTES

18 Ferncroft Avenue London, NW3

PROPOSED EXTENSION, BASEMENT PLAN

DWG No: 18FA/P102A

SCALE: 1 - 50 @A3

DATE: FEBRUARY 2011



48 PARKHILL ROAD, LONDON NW3 2YP TEL 020 7482 4420 - FAX 020 7482 4186 MAIL@BELSIZEACHITECTS.COM

© COPYRIGHT NOT TO BE REPRODUCED OR USED WITHOUT PERMISSION







**PLANNING** 

18 Ferncroft Avenue London, NW3

PROPOSED SECTION C-C

DWG No: 18FA/P303

SCALE: 1 - 50 @A3

DATE: FEBRUARY 2011



48 PARKHILL ROAD, LONDON NW3 2YP TEL 020 7482 4420 - FAX 020 7482 4186 MAIL@BELSIZEACHITECTS.COM

© COPYRIGHT NOT TO BE REPRODUCED OR USED WITHOUT PERMISSION









## PLANNING

REVISIONS

18.04.2011\_REV A:
- ETCHED GLASS PRIVACY
SCREEN TO 1st FLOOR
TERRACE OF PROPOSED
EXTENSION

NOTES

18 Ferncroft Avenue London, NW3

PROPOSED EXTENSION,
SIDE ELEVATION
[Elevation C]

DWG No:18FA/P203A

SCALE: 1 - 50 @A3

DATE: FEBRUARY 2011



48 PARKHILL ROAD, LONDON NW3 2YP TEL 020 7482 4420 - FAX 020 7482 4186 MAIL@BELSIZEACHITECTS.COM

© COPYRIGHT NOT TO BE REPRODUCED OR USED WITHOUT PERMISSION