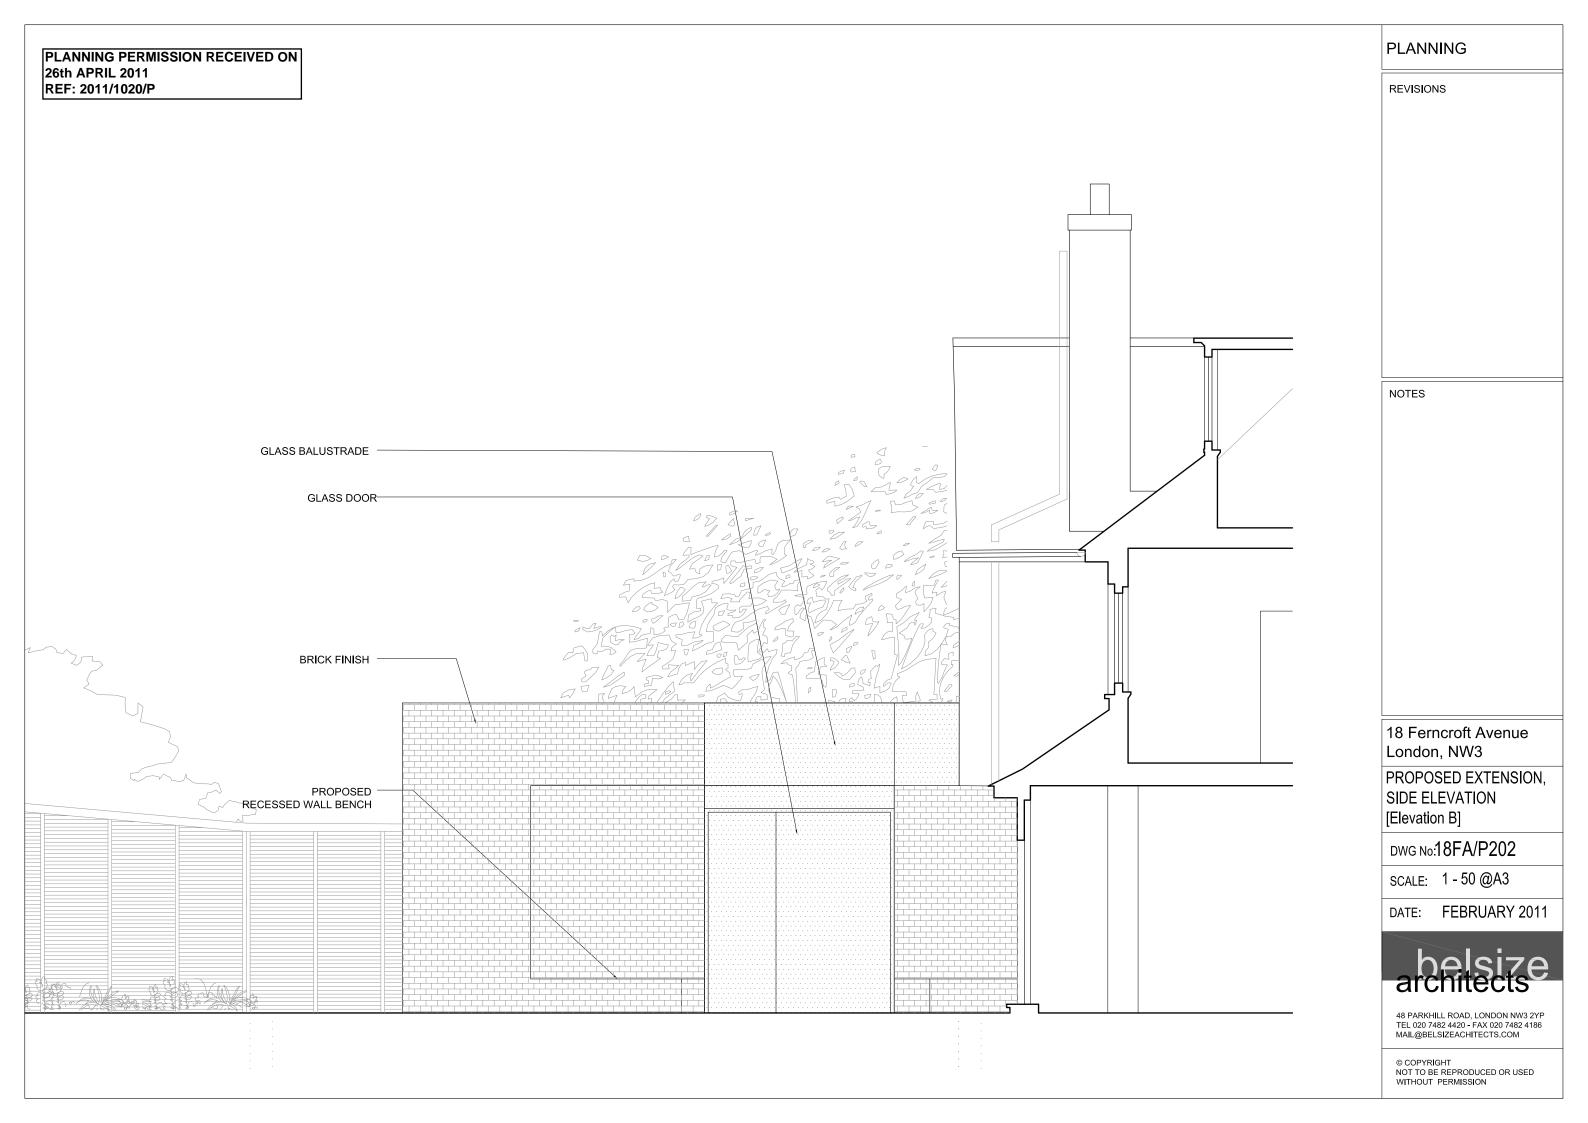

48 PARKHILL ROAD, LONDON NW3 2YP TEL 020 7482 4420 - FAX 020 7482 4186 MAIL@BELSIZEACHITECTS.COM

© COPYRIGHT NOT TO BE REPRODUCED OR USED WITHOUT PERMISSION

**PLANNING** 

18 Ferncroft Avenue London, NW3

PROPOSED SECTION C-C

DWG No: 18FA/P303

SCALE: 1 - 50 @A3

DATE: FEBRUARY 2011

48 PARKHILL ROAD, LONDON NW3 2YP TEL 020 7482 4420 - FAX 020 7482 4186 MAIL@BELSIZEACHITECTS.COM

© COPYRIGHT NOT TO BE REPRODUCED OR USED WITHOUT PERMISSION