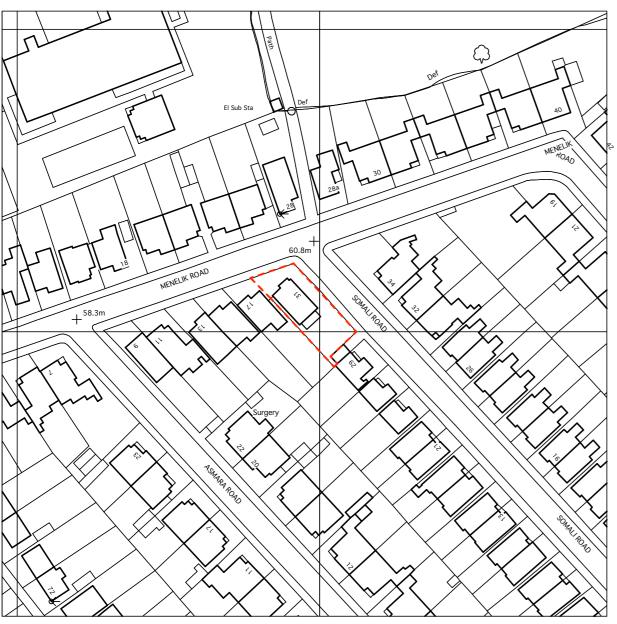

**OS SITE PLAN @ 1:1250** 

Photo of the front garden as in June 2012

Photo of the side front garden as in June 2012

Photo of the front garden as in June 2012

notes:

- General notes:
  1. Do not scale drawings. Dimensions govern.
  2. All dimensiions are in millimeters unless noted
- 3. All dimensions shall be verified on site before proceeding with the work.

# 31 Somali Rd., NW2 3RN

| June 2012 1:1250 @ A3 | drawing number: | revision:   |
|-----------------------|-----------------|-------------|
| Luna 2012 1.12E0 @ A2 | June 2012       | 1:1250 @ A3 |
|                       | luna 2012       | 1,1250 @ 42 |