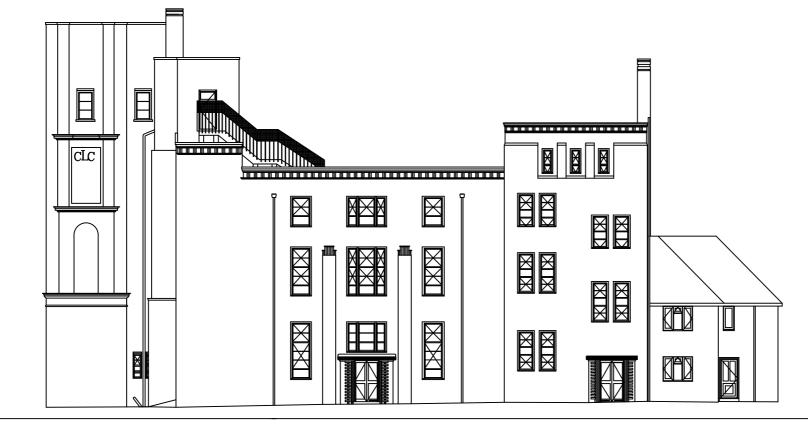

FRONT ELEVATION NORTH

Elevations as Proposed

SCALE 1:200@A3

| Do not scale from this drawing<br>All dimensions to be checked on site |                                               |      |
|------------------------------------------------------------------------|-----------------------------------------------|------|
|                                                                        |                                               |      |
|                                                                        |                                               |      |
| Notes:                                                                 |                                               |      |
|                                                                        |                                               |      |
|                                                                        |                                               |      |
|                                                                        |                                               |      |
|                                                                        |                                               |      |
|                                                                        |                                               |      |
|                                                                        |                                               |      |
|                                                                        |                                               |      |
|                                                                        |                                               |      |
|                                                                        |                                               |      |
|                                                                        |                                               |      |
|                                                                        |                                               |      |
|                                                                        |                                               |      |
|                                                                        |                                               |      |
| Amendments:                                                            |                                               |      |
|                                                                        |                                               |      |
|                                                                        |                                               |      |
|                                                                        |                                               |      |
|                                                                        |                                               |      |
| Drawing type:                                                          |                                               |      |
| PLANNING                                                               |                                               |      |
| <sup>Client:</sup> London Boroug                                       | h of Camden                                   |      |
| -                                                                      |                                               |      |
| Project:                                                               |                                               |      |
| Condition and S<br>Richard Cobder                                      |                                               |      |
|                                                                        |                                               | ULL  |
| Elevations as Pr                                                       | oposed                                        |      |
|                                                                        |                                               |      |
|                                                                        |                                               |      |
| Scale: 1:200 @ A3 Date                                                 | e: 06/06/2012                                 |      |
| Drawn: SC Che                                                          | ecked:                                        |      |
|                                                                        | 3                                             | Rev: |
| Drg.no: 116246/RCOB/303                                                |                                               |      |
| Drg.no: 116246/RCOB/302                                                |                                               |      |
|                                                                        | · O                                           |      |
| Drg.no: 116246/RCOB/303                                                | :S.                                           |      |
|                                                                        | ZS.                                           |      |
|                                                                        | <b>T:</b> +44 (0)20 7280<br>F: +44 (0)20 7280 |      |