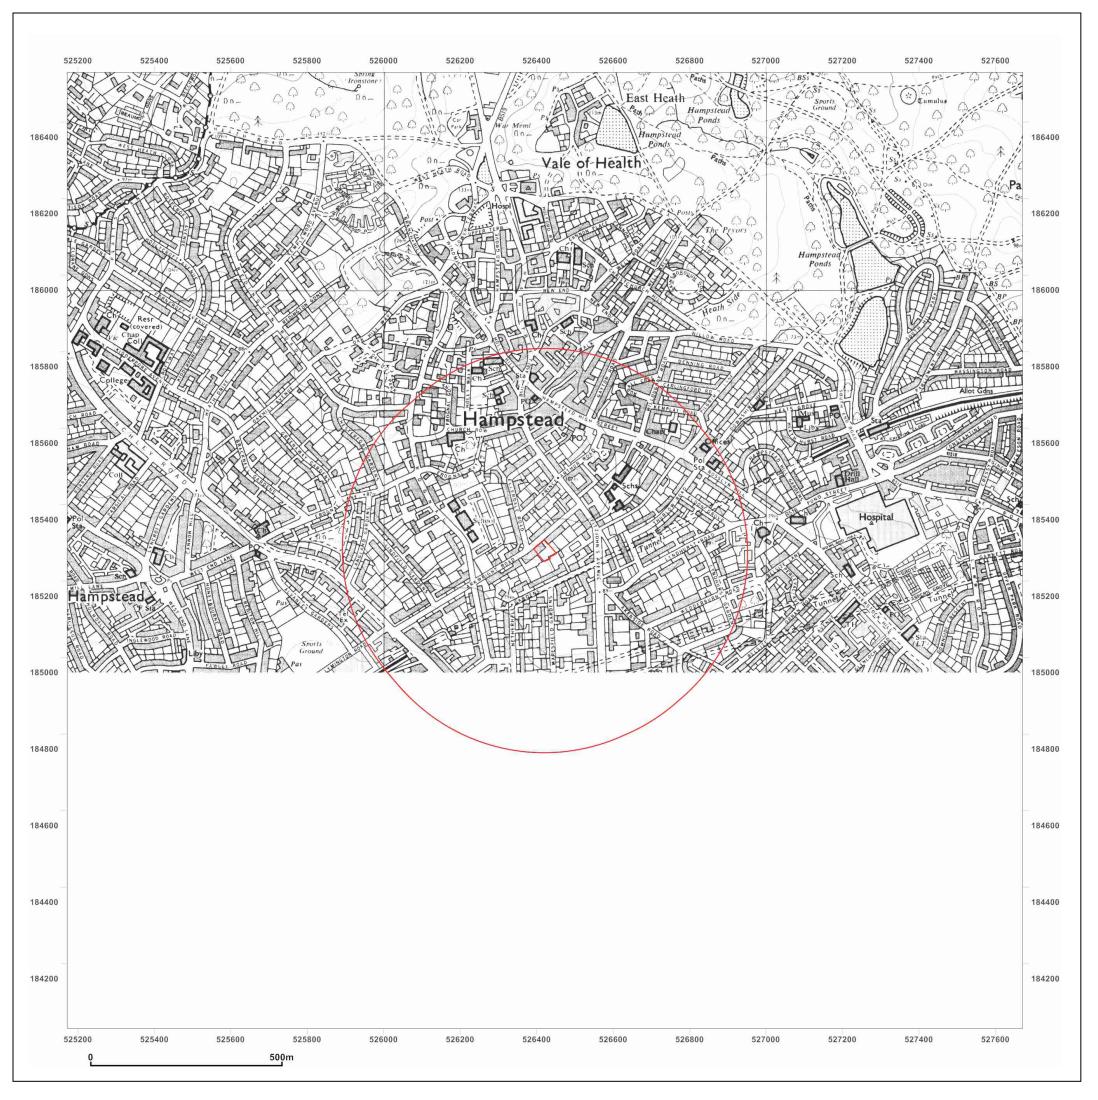

## Site Details:

9 Arkwright Road

Client Ref: 5543

Report Ref: CMAPS-AAA-63874-5543-160311HIS

Grid Ref: 526421, 185320

Map Name: National Grid

Map date: 1973-1974

1:10,000 Scale:

**Printed at:** 1:10,000

Produced by GroundSure GroundSure Environmental Insight www.groundsure.com

Supplied by: www.centremapslive.com Groundsure@centremaps.com

Crown copyright all rights reserved. Licence No: 100035207