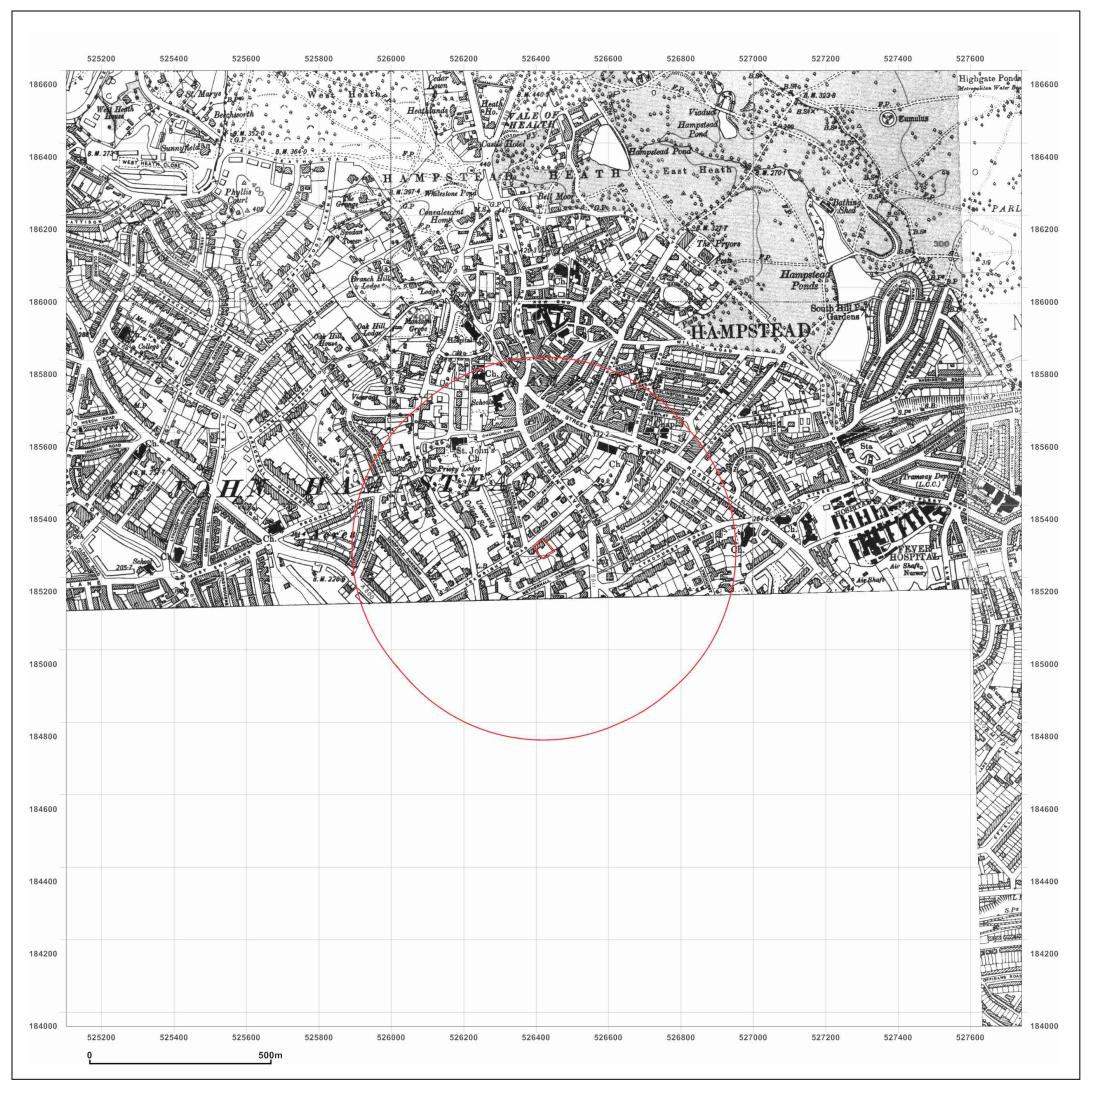

## Site Details:

9 Arkwright Road

Client Ref: 5543

Report Ref: CMAPS-AAA-63874-5543-160311HIS

Grid Ref: 526421, 185320

Map Name: National Grid

Map date: 1973-1974

1:10,000 Scale:

**Printed at:** 1:10,000

Produced by GroundSure GroundSure Environmental Insight www.groundsure.com

Supplied by: www.centremapslive.com Groundsure@centremaps.com

Crown copyright all rights reserved. Licence No: 100035207