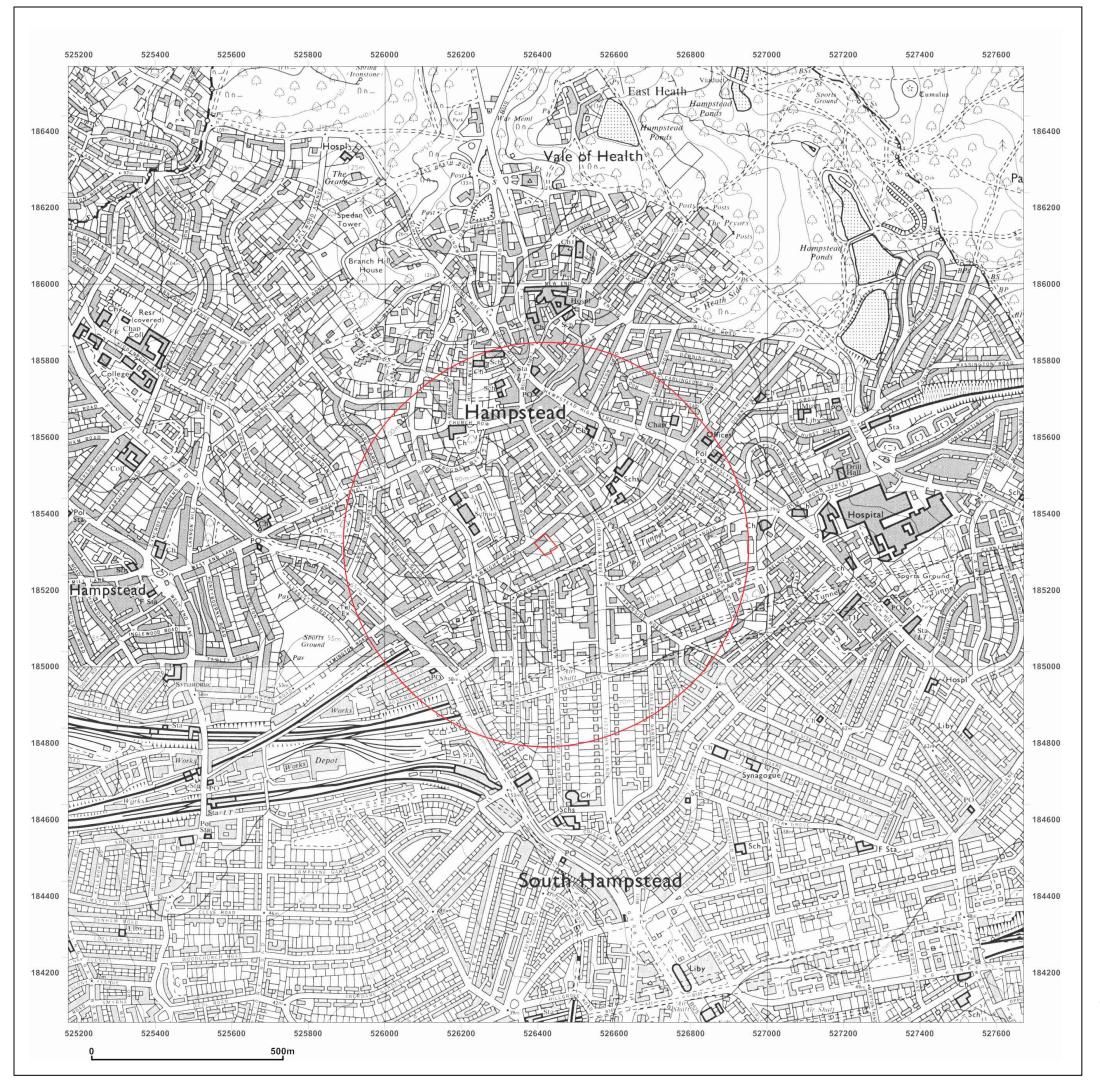

## Site Details:

9 Arkwright Road

Client Ref: 5543

Report Ref: CMAPS-AAA-63874-5543-160311HIS

Grid Ref: 526421, 185320

Map Name: National Grid

Map date: 1973-1974

1:10,000 Scale:

**Printed at:** 1:10,000

Produced by GroundSure GroundSure Environmental Insight www.groundsure.com

Supplied by: www.centremapslive.com Groundsure@centremaps.com

Crown copyright all rights reserved. Licence No: 100035207