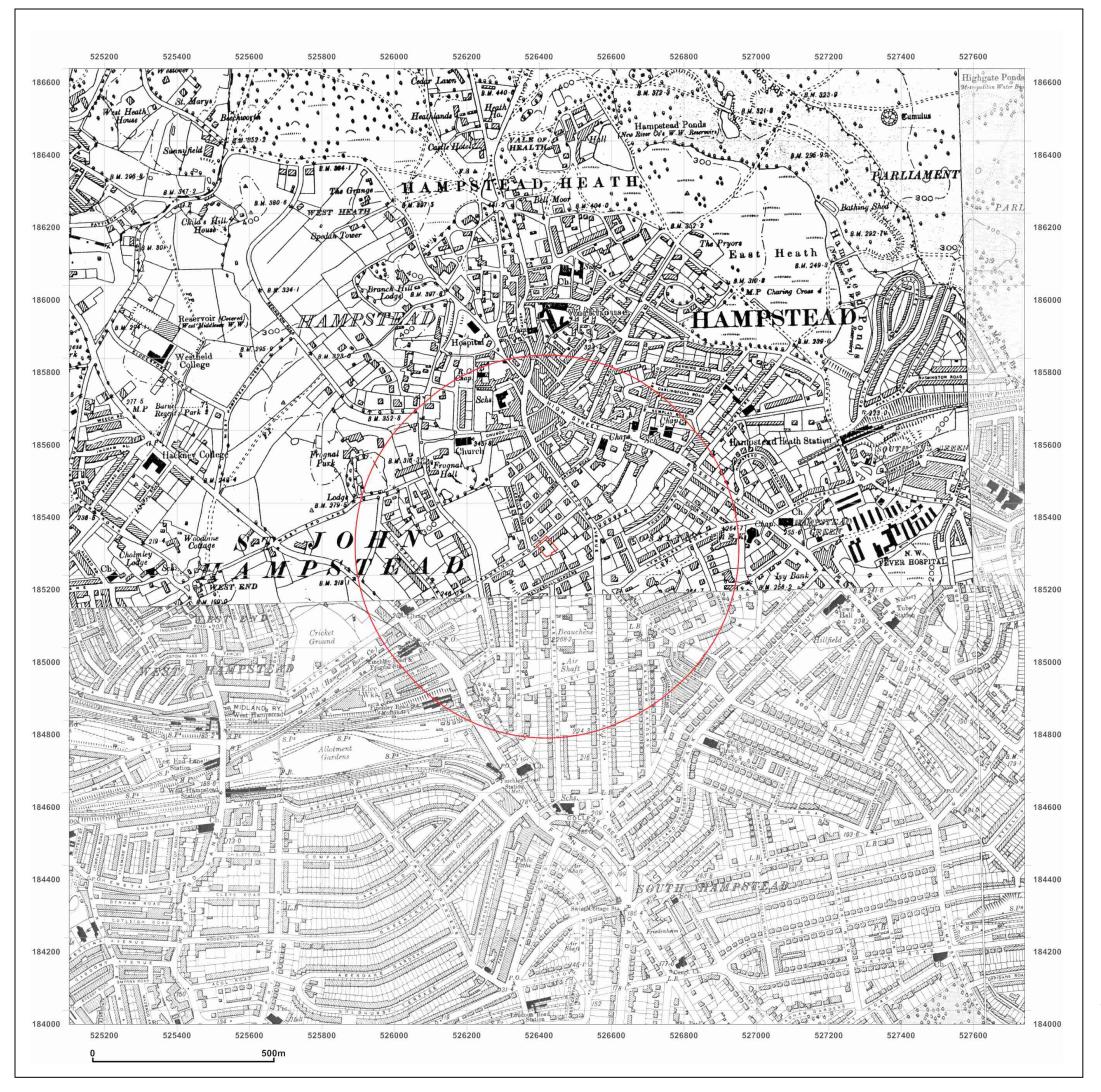

16 March 2011 Production date:

| Site Details:                 | :                                             |   |
|-------------------------------|-----------------------------------------------|---|
| 9 Arkwright                   | Road                                          |   |
|                               |                                               |   |
|                               |                                               |   |
|                               |                                               |   |
|                               |                                               |   |
| Client Ref:                   |                                               |   |
| Report Ref:<br>Grid Ref:      | CMAPS-AAA-63874-5543-160311HIS 526421, 185320 |   |
|                               |                                               |   |
| мар мате:                     | County Series N                               |   |
| Map date:                     | 1920 w                                        | E |
| Scale:                        | 1:10,560                                      |   |
| Printed at:                   | 1:10,560                                      |   |
|                               |                                               |   |
|                               |                                               |   |
| Surveyed 1869<br>Revised 1920 |                                               |   |
| Edition NA<br>Copyright NA    | A .                                           |   |
| Levelled NA                   | A                                             |   |
|                               |                                               |   |
|                               |                                               |   |
|                               |                                               |   |
|                               |                                               |   |
|                               |                                               |   |
|                               |                                               |   |
|                               |                                               |   |
|                               |                                               |   |
|                               |                                               |   |
|                               |                                               |   |
|                               |                                               |   |