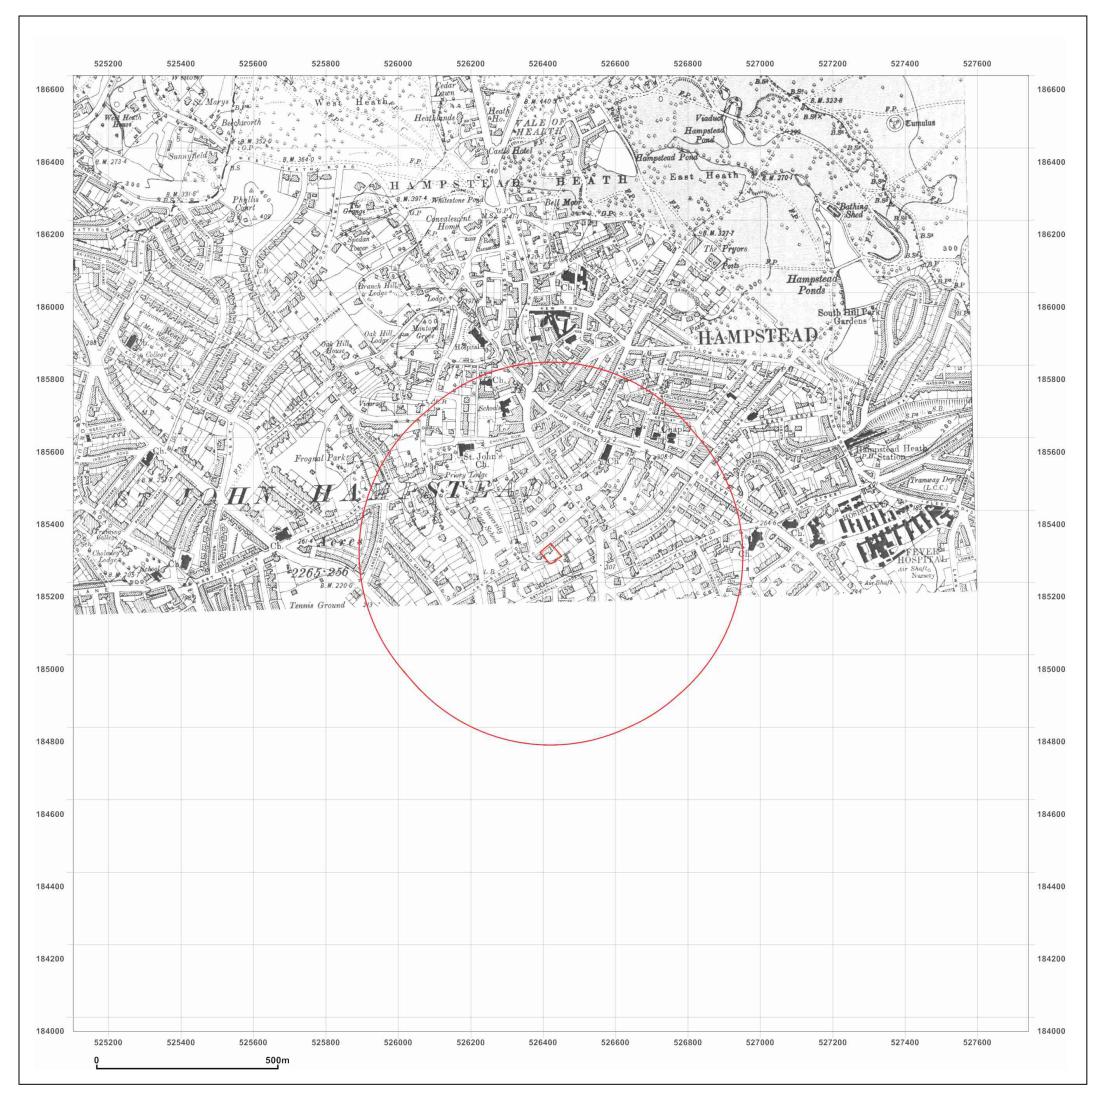

## Site Details:

9 Arkwright Road

Client Ref: 5543

Report Ref: CMAPS-AAA-63874-5543-160311HIS

Grid Ref: 526421, 185320

Map Name: County Series

Map date: 1911-1914

1:10,560 Scale:

**Printed at:** 1:10,560

Produced by **GroundSure** GroundSure Environmental Insight www.groundsure.com

Ordnance Survey® **Licensed Partner** 

Supplied by: www.centremapslive.com Groundsure@centremaps.com