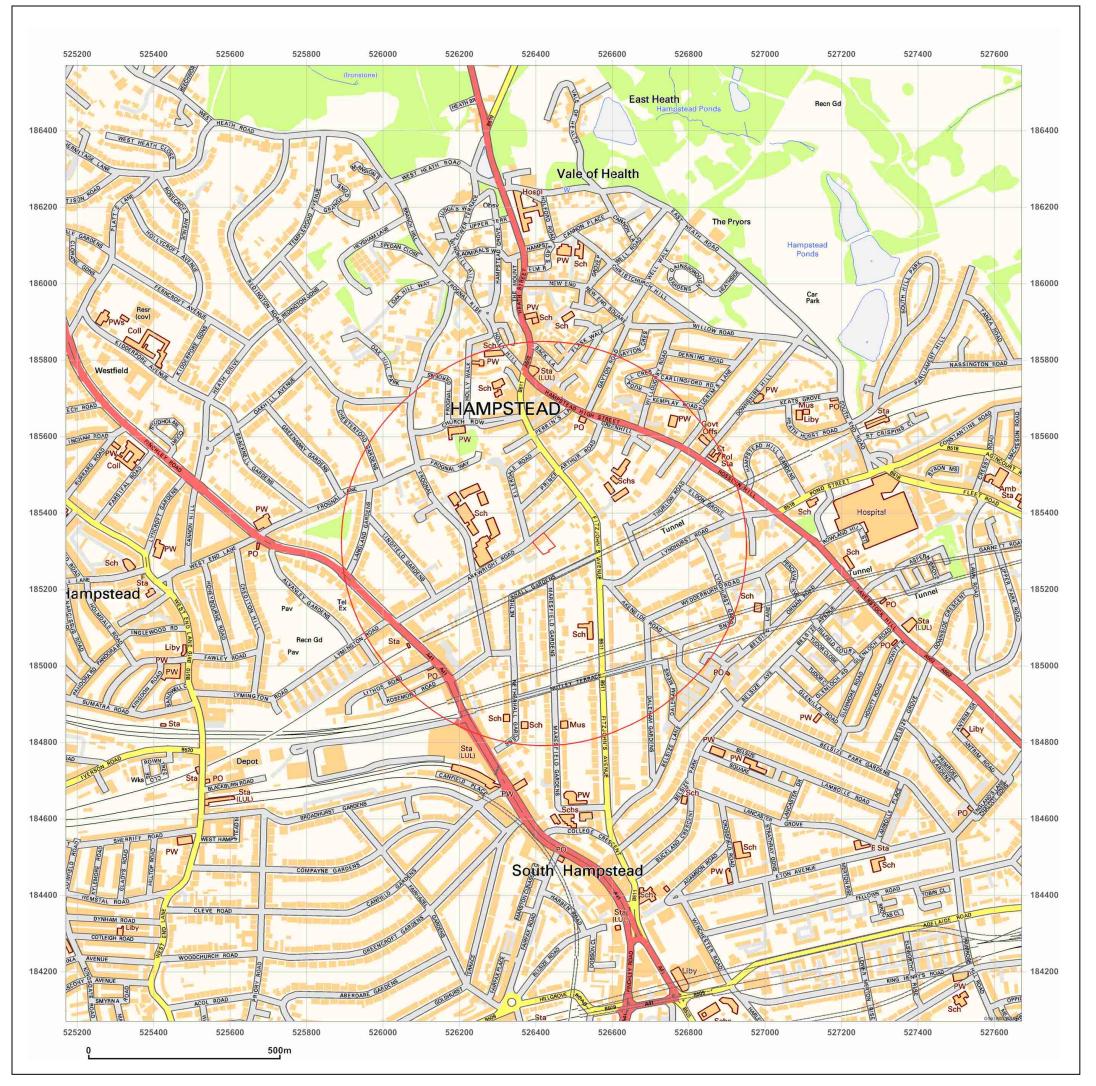

## Site Details:

9 Arkwright Road

Client Ref: 5543

Report Ref: CMAPS-AAA-63874-5543-160311HIS

Grid Ref: 526421, 185320

Map Name: 1:10,000 Raster

Map date: 2002

Scale: 1:10,000