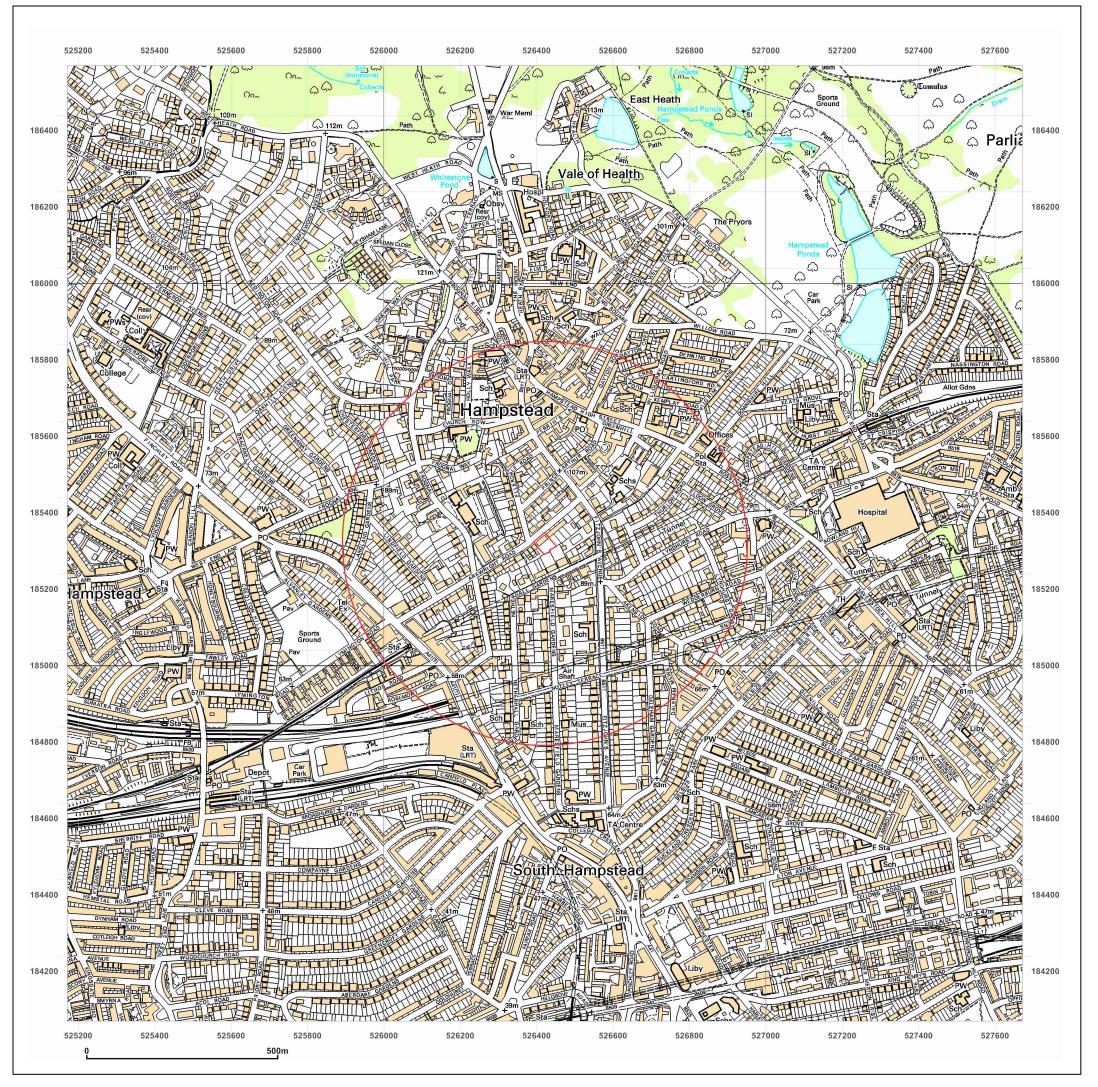

## Site Details:

9 Arkwright Road

Client Ref: 5543

Report Ref: CMAPS-AAA-63874-5543-160311HIS

Grid Ref: 526421, 185320

Map Name: 1:10,000 Raster

Map date: 2002

Scale: 1:10,000