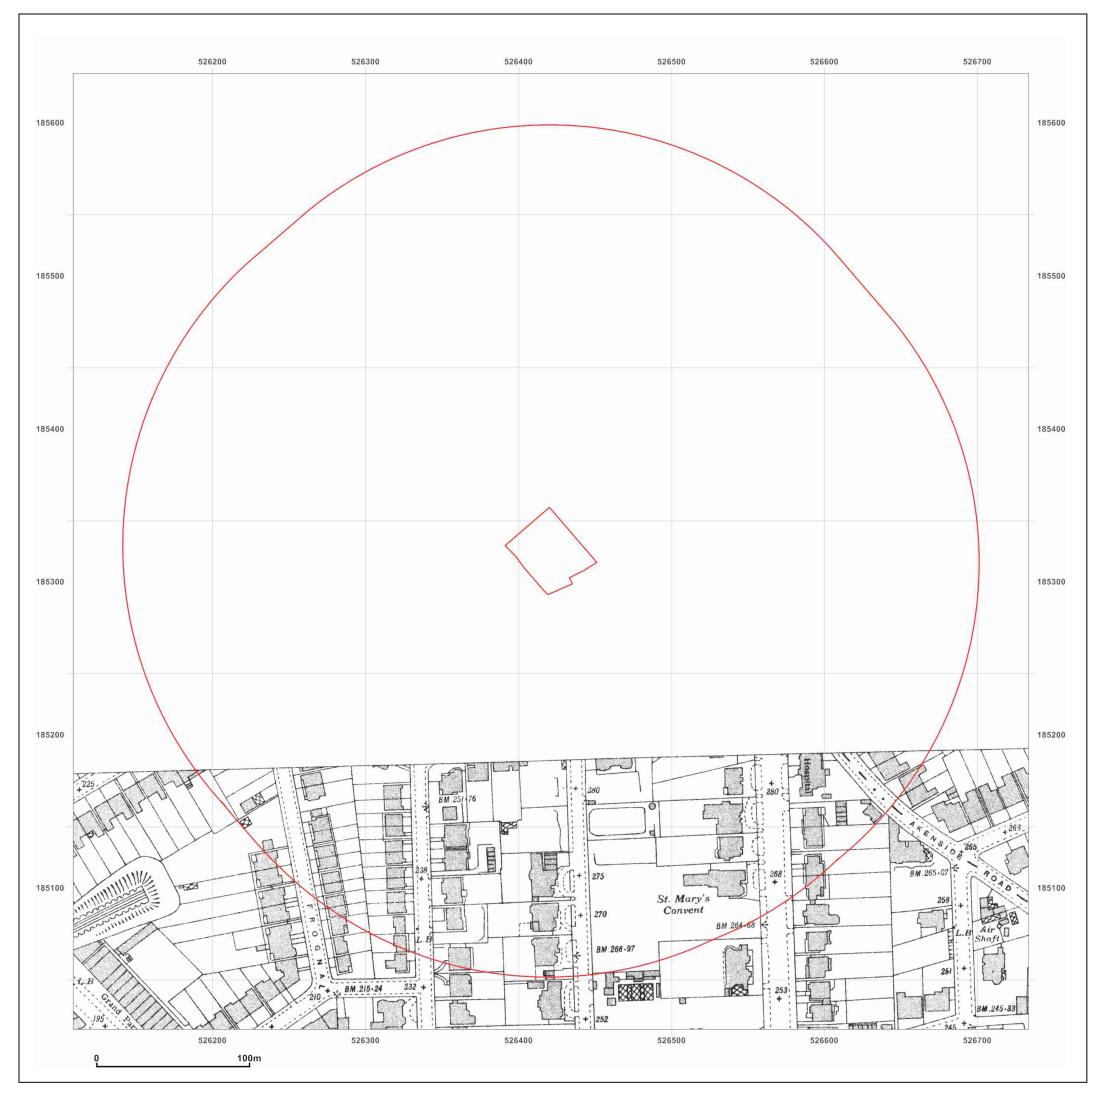

9 Arkwright Road

Client Ref: 5543 Report Ref: CMAPS-AAA-63874-5543-160311HIS Grid Ref: 526421, 185320 Map Name: County Series Map date: 1935

1:2,500 Scale:

**Printed at:** 1:2,500

To view map legend click here <u>Legend</u>