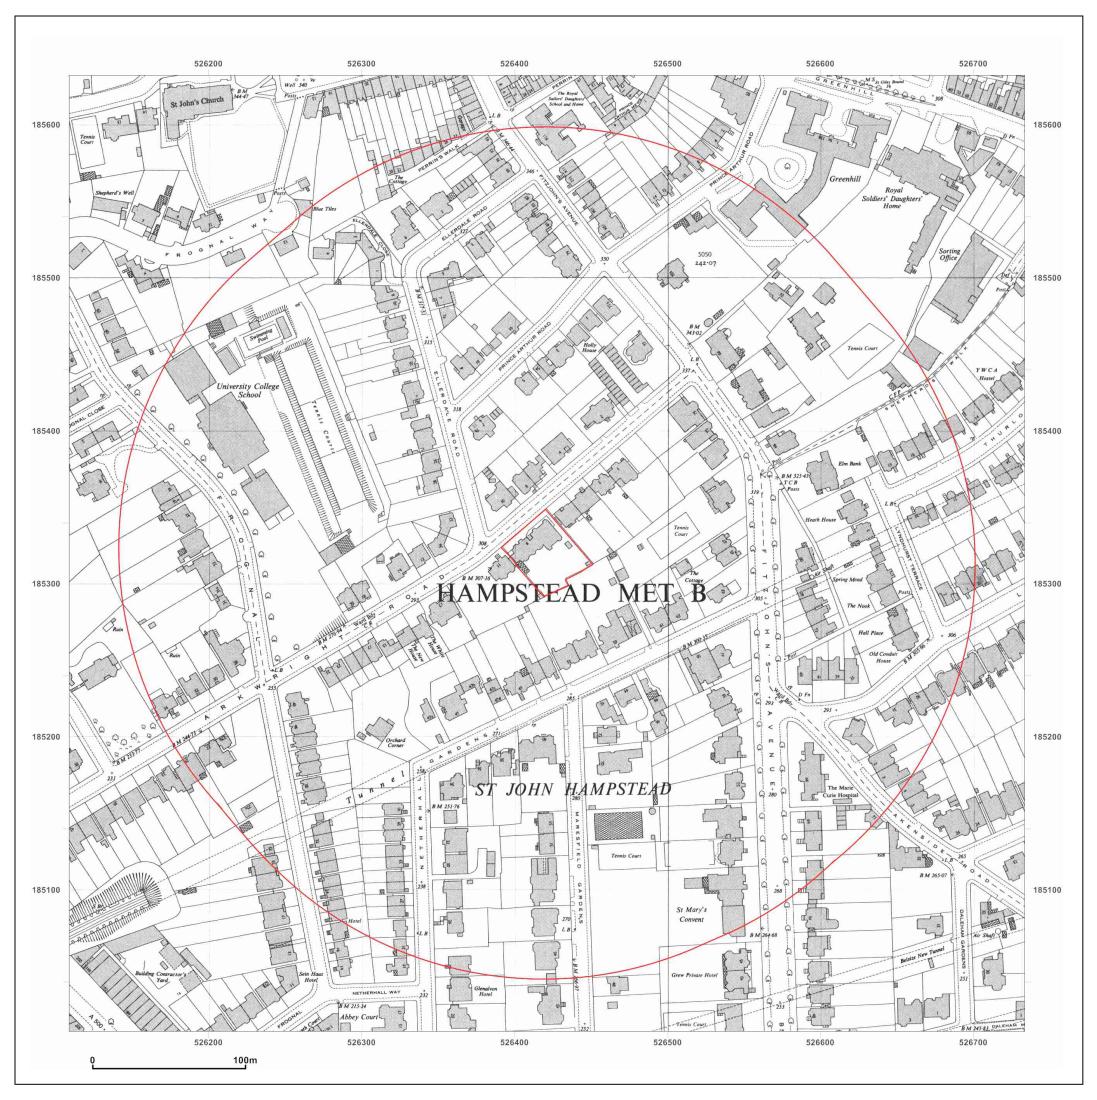

9 Arkwright Road

| Client Ref:<br>Report Ref:<br>Grid Ref: | CMAPS-AAA-63874-5543-16031 | 1HIS   |
|-----------------------------------------|----------------------------|--------|
| Map Name:                               | National Grid              | N      |
| Map date:                               | 1953                       | W      |
| Scale:                                  | 1:2,500                    | T<br>s |
| Printed at:                             | 1:2,500                    |        |