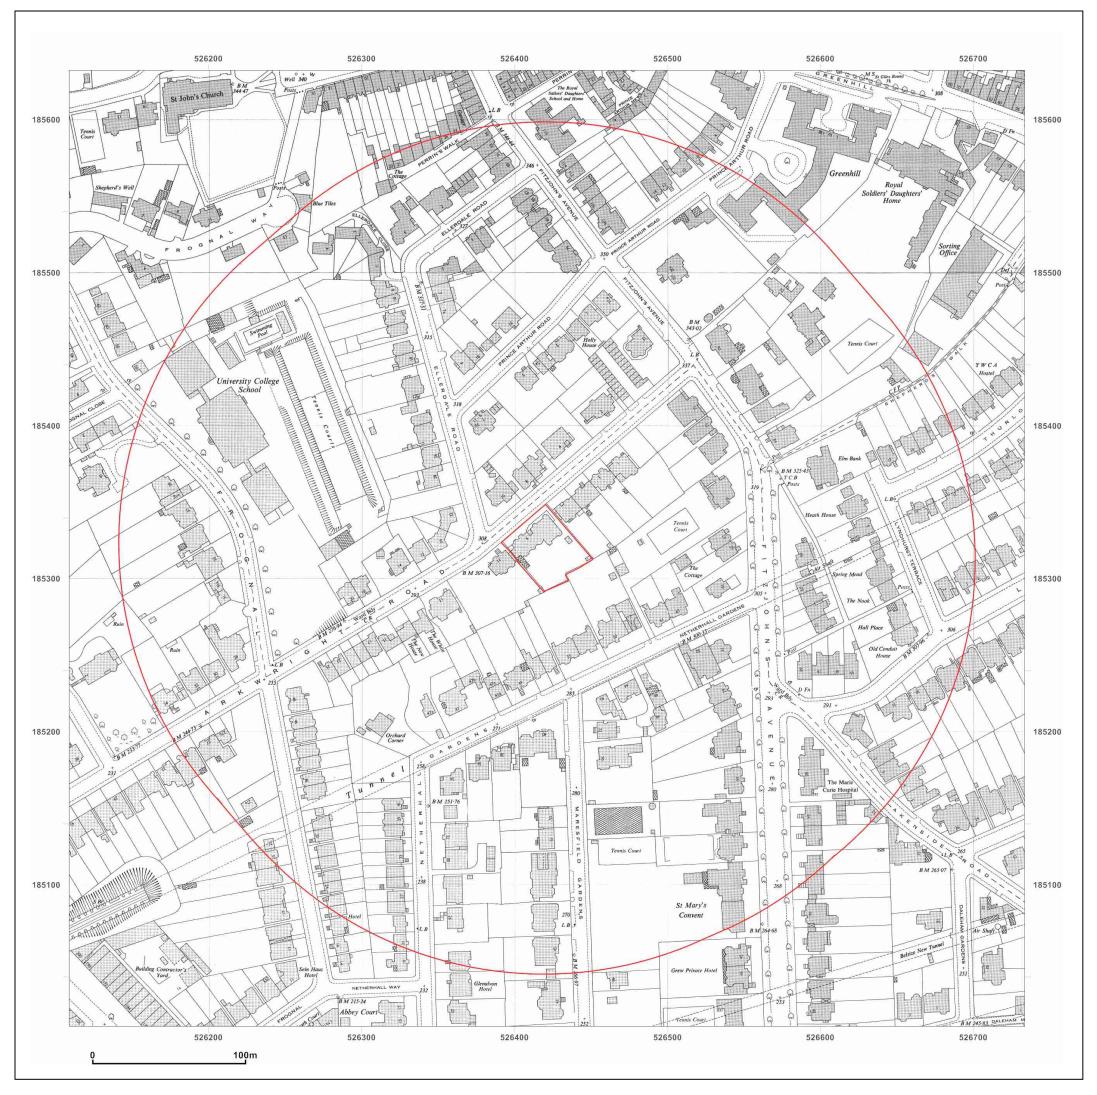

9 Arkwright Road

|             | 5543<br>CMAPS-AAA-63874-5543-160311HIS<br>526421, 185320 |        |
|-------------|----------------------------------------------------------|--------|
| Map Name:   | National Grid                                            | N      |
| Map date:   | 1953 w 🛶                                                 | E      |
| Scale:      | 1:1,250                                                  | v<br>s |
| Printed at: | 1:2,500                                                  |        |

9 Arkwright Road

| Client Ref:<br>Report Ref:<br>Grid Ref: | CMAPS-AAA-63874-5543-16031 | 1HIS   |
|-----------------------------------------|----------------------------|--------|
| Map Name:                               | National Grid              | N      |
| Map date:                               | 1953                       | W      |
| Scale:                                  | 1:2,500                    | T<br>s |
| Printed at:                             | 1:2,500                    |        |