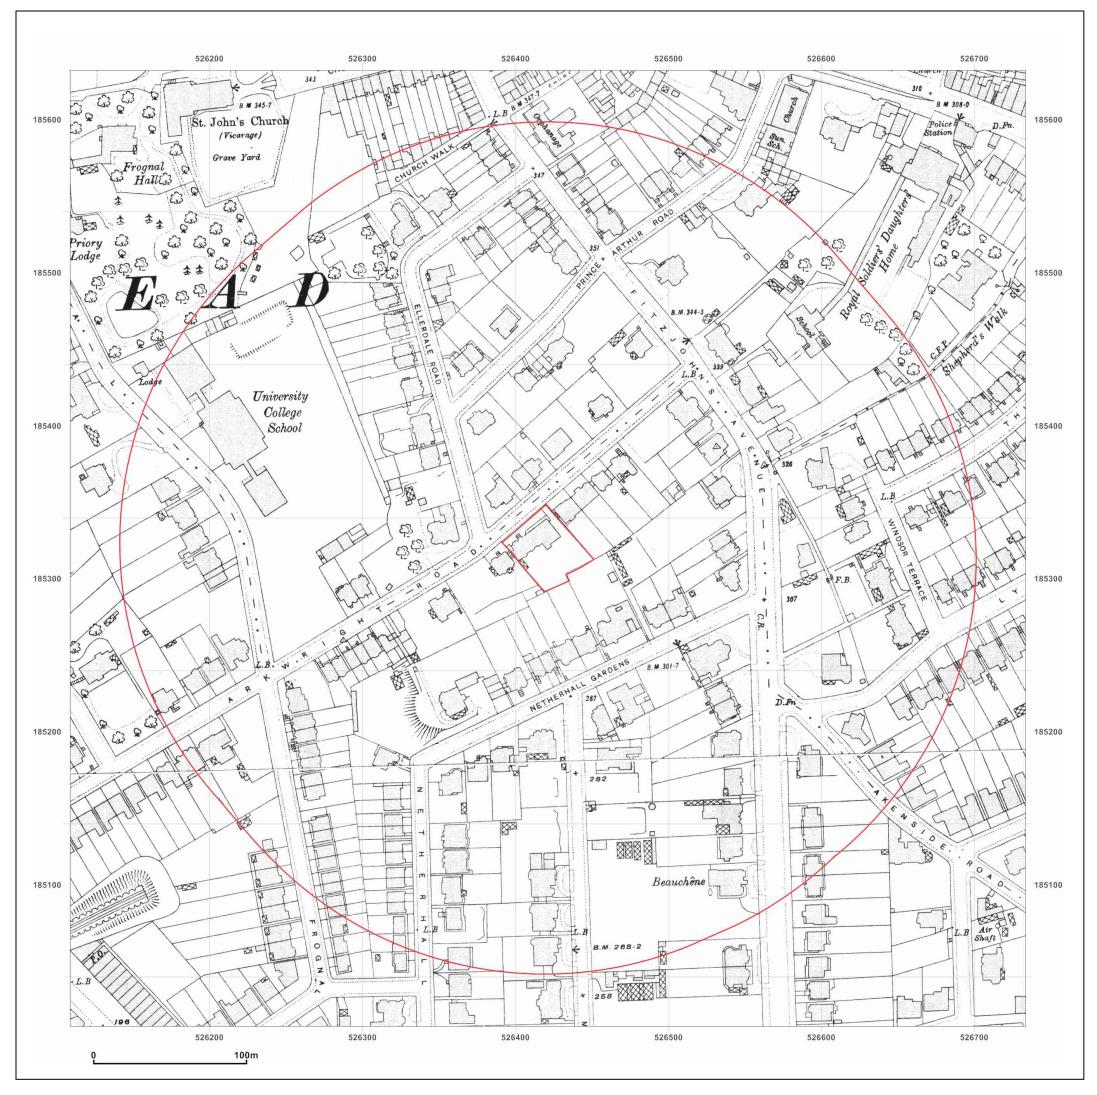

9 Arkwright Road

Client Ref: 5543 Report Ref: CMAPS-AAA-63874-5543-160311HIS 526421, 185320 Grid Ref: Map Name: County Series

- Map date: 1915
- 1:2,500 Scale:
- **Printed at:** 1:2,500

To view map legend click here <u>Legend</u>