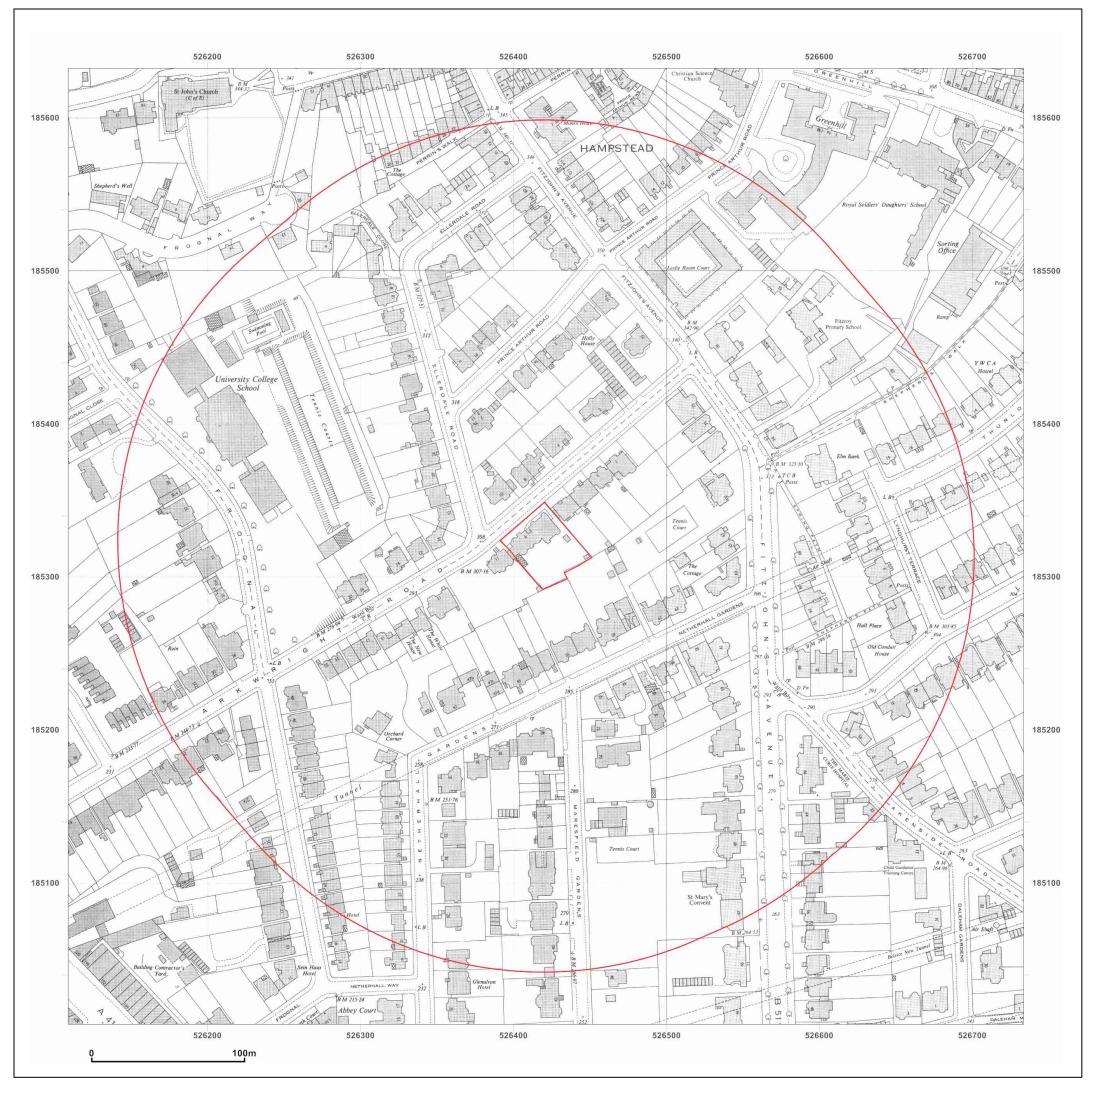

9 Arkwright Road

|             | 5543<br>CMAPS-AAA-63874-5543-160311HIS<br>526421, 185320 |        |
|-------------|----------------------------------------------------------|--------|
| Map Name:   | National Grid                                            | N      |
| Map date:   | 1953 w 🛶                                                 | E      |
| Scale:      | 1:1,250                                                  | v<br>s |
| Printed at: | 1:2,500                                                  |        |

9 Arkwright Road

| Client Ref:<br>Report Ref:<br>Grid Ref: | CMAPS-AAA-63874-5543-16031 | 1HIS   |
|-----------------------------------------|----------------------------|--------|
| Map Name:                               | National Grid              | N      |
| Map date:                               | 1953                       | W      |
| Scale:                                  | 1:2,500                    | T<br>s |
| Printed at:                             | 1:2,500                    |        |