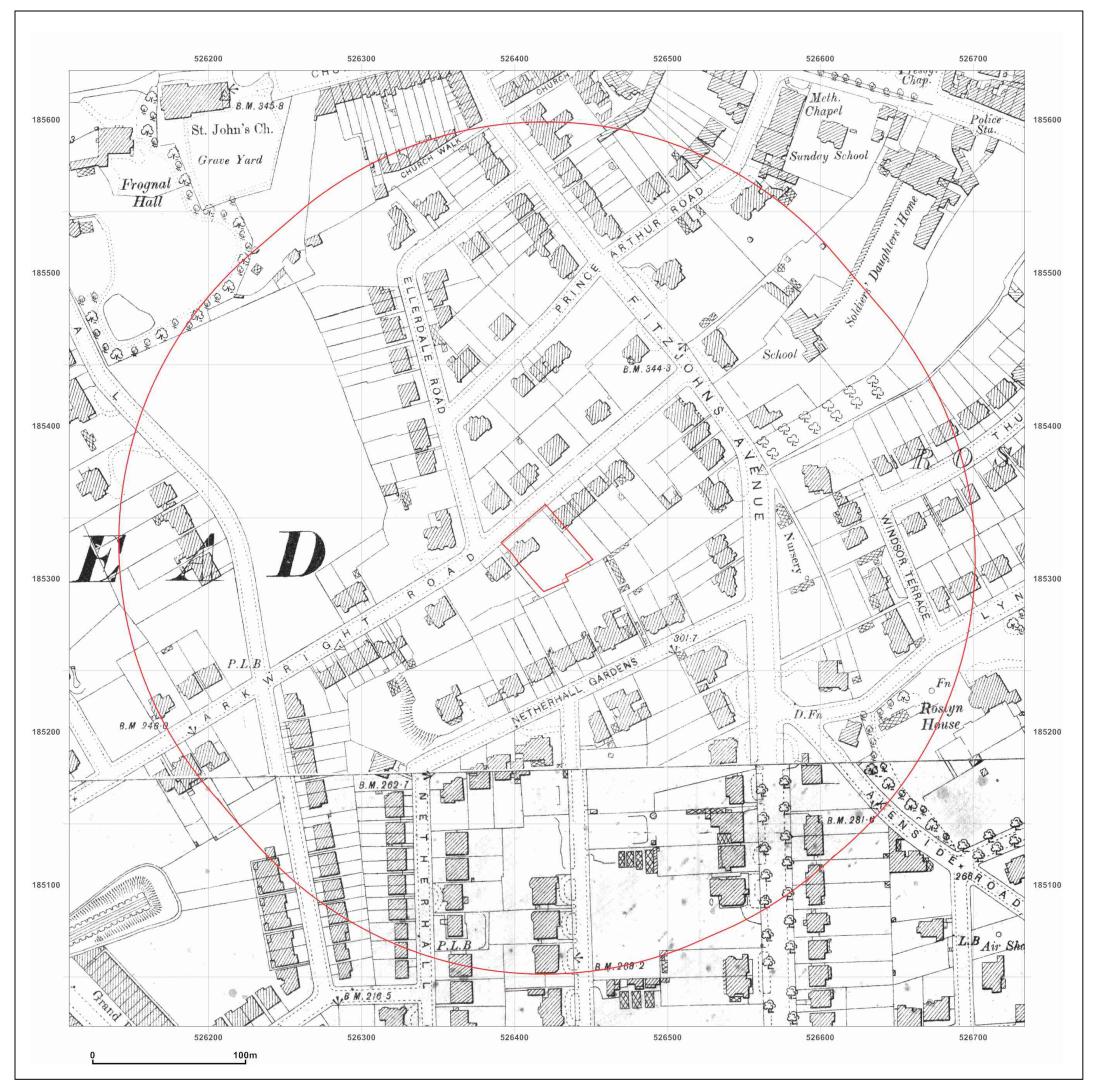

9 Arkwright Road

Client Ref: 5543 Report Ref: CMAPS-AAA-63874-5543-160311HIS 526421, 185320 Grid Ref: Map Name: County Series

- Map date: 1915
- 1:2,500 Scale:
- **Printed at:** 1:2,500

To view map legend click here <u>Legend</u>