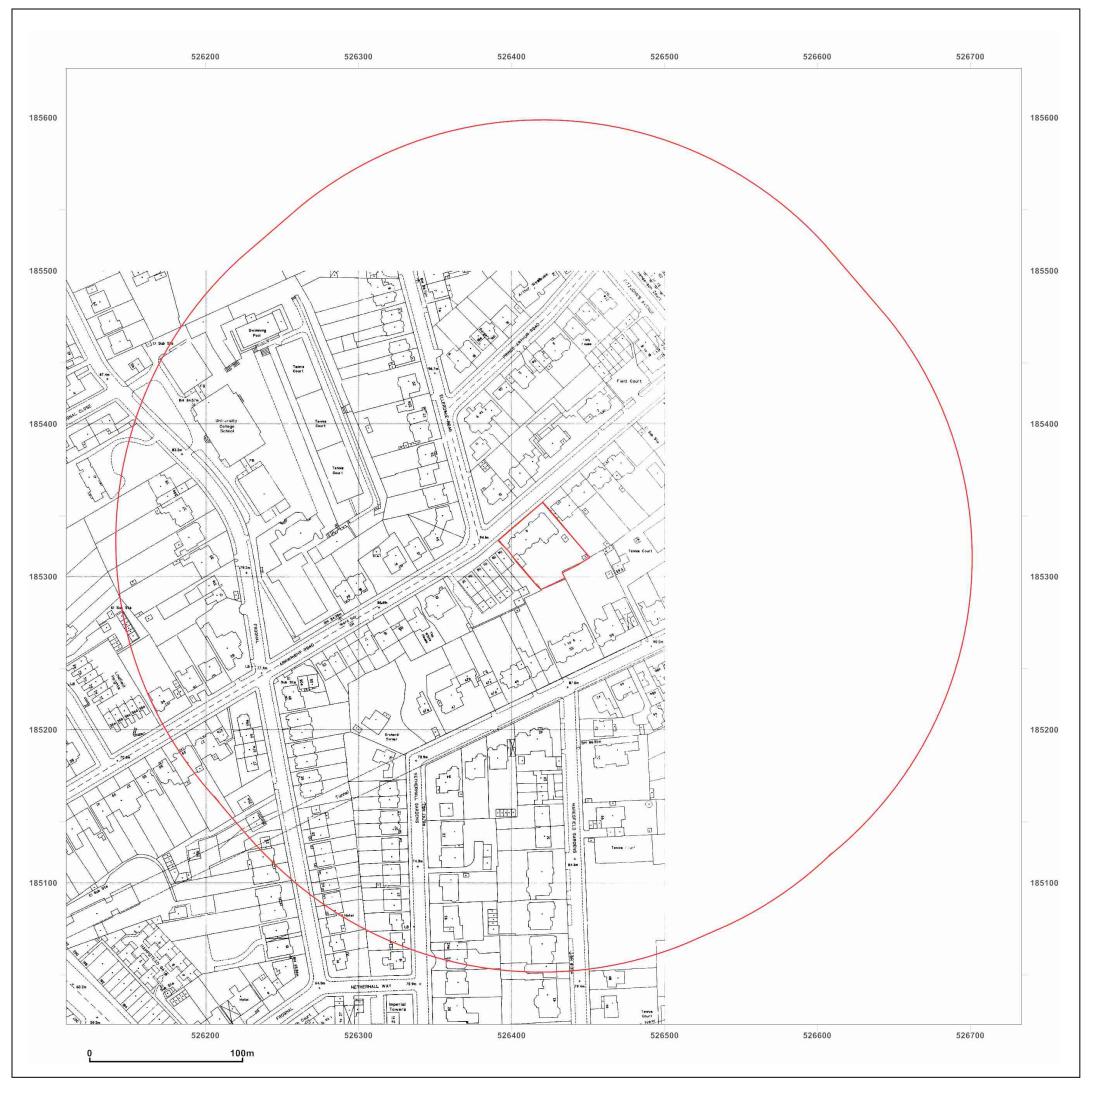

## Site Details:

9 Arkwright Road

Client Ref: 5543

Report Ref: CMAPS-AAA-63874-5543-160311HIS

Grid Ref: 526421, 185320

Map Name: National Grid

Map date: 1991-1992

1:1,250 Scale: