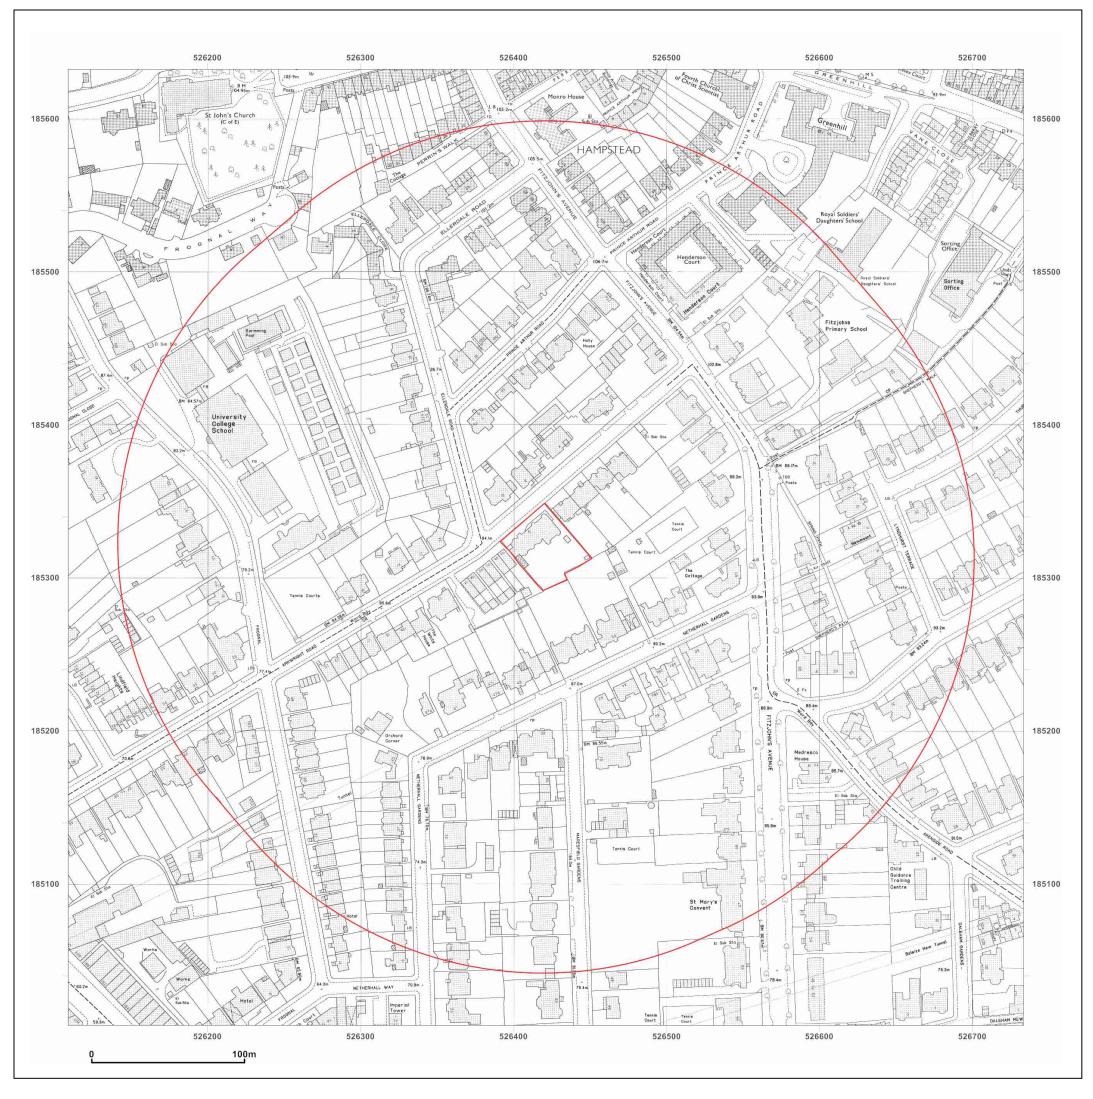

## Site Details:

9 Arkwright Road

Client Ref: 5543

Report Ref: CMAPS-AAA-63874-5543-160311HIS

526421, 185320 Grid Ref:

Map Name: National Grid

1966-1970 Map date:

Scale: 1:1,250

**Printed at:** 1:2,500

Surveyed 1953 Revised 1965 Edition N/A Copyright 1966 Levelled 1953 Surveyed 1953 Revised 1965 Edition N/A Copyright 1966 Levelled 1953

Surveyed 1953 Revised 1970 Edition N/A Copyright 1970 Levelled 1953