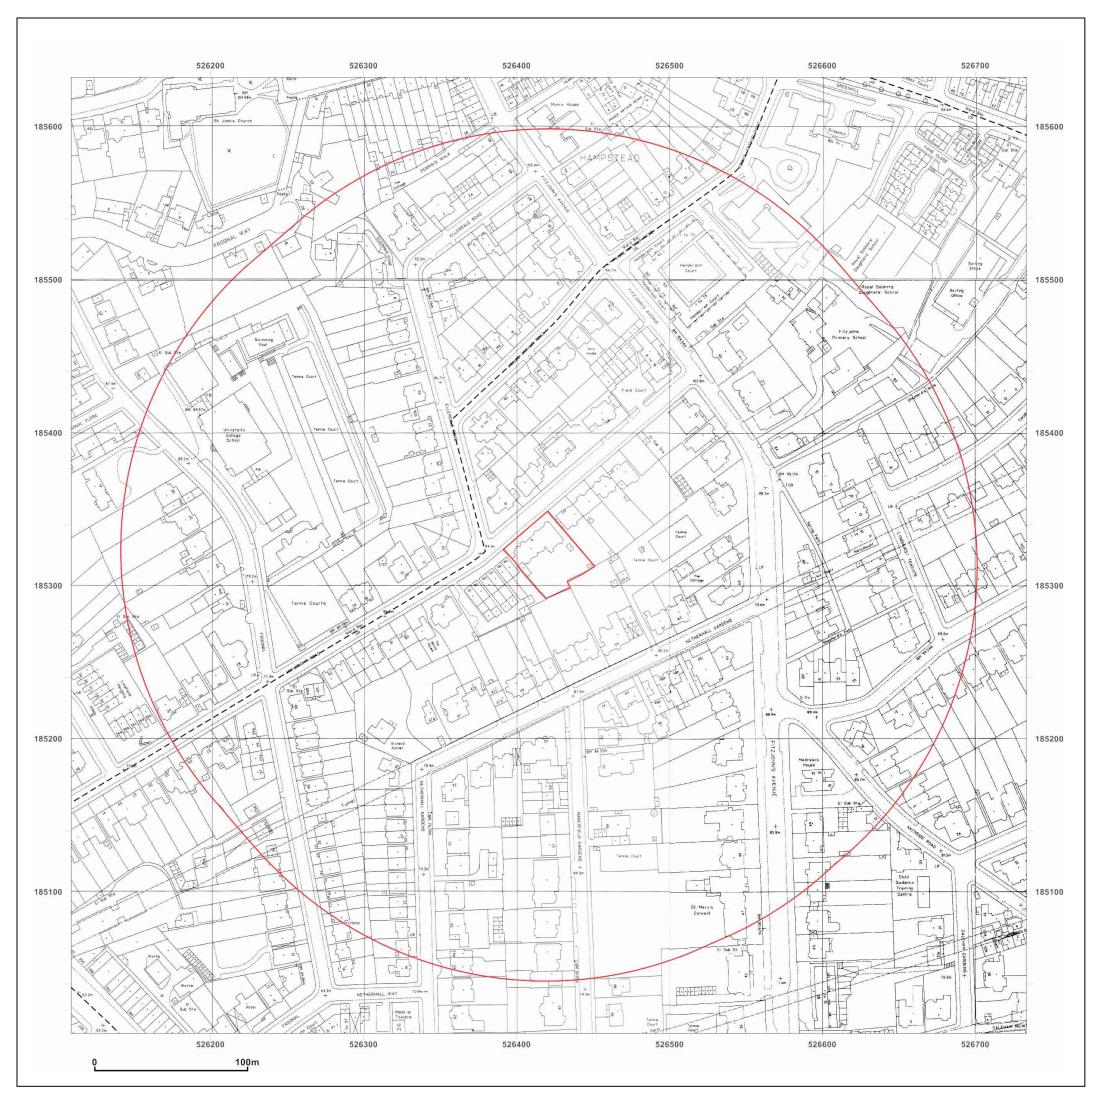

## Site Details:

9 Arkwright Road

Client Ref: 5543

Report Ref: CMAPS-AAA-63874-5543-160311HIS

526421, 185320 Grid Ref:

Map Name: National Grid

Map date: 1973-1978

1:1,250 Scale:

**Printed at:** 1:2,500

Surveyed 1953 Revised 1974 Edition N/A Copyright 1974 Levelled 1953 Surveyed 1953 Revised 1973 Edition N/A Copyright 1973 Levelled 1953

Surveyed 1978 Revised 1978 Edition N/A Copyright N/A Levelled N/A