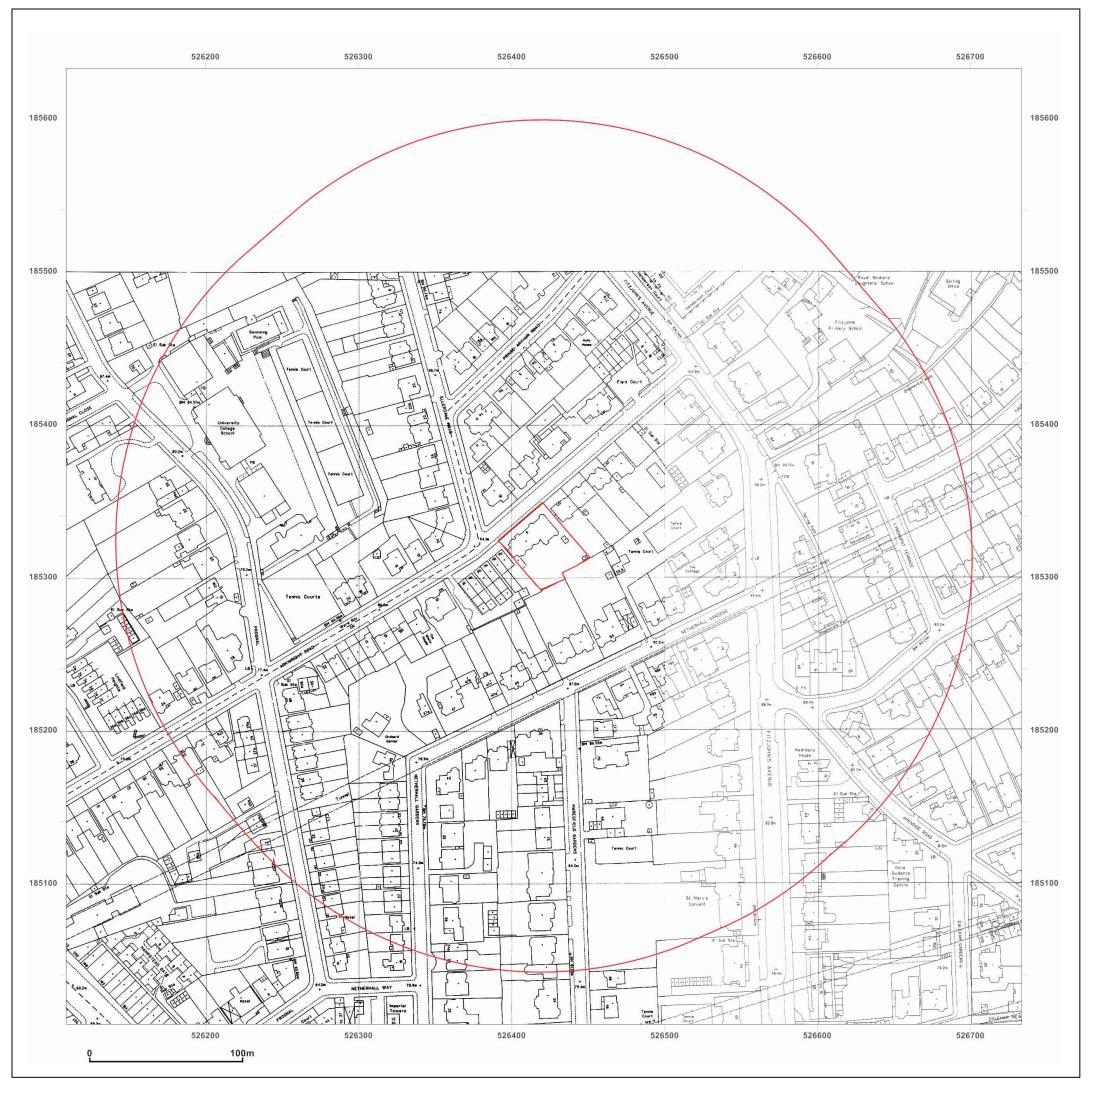

## Site Details:

9 Arkwright Road

Client Ref: 5543

Report Ref: CMAPS-AAA-63874-5543-160311HIS

Grid Ref: 526421, 185320

Map Name: National Grid

Map date: 1991-1992

1:1,250 Scale:

**Printed at:** 1:2,500

Surveyed N/A Revised N/A Edition N/A Copyright 1992 Levelled N/A

Surveyed 1991 Revised 1991 Edition N/A Copyright 1991 Levelled N/A

Produced by GroundSure GroundSure Environmental Insight www.groundsure.com