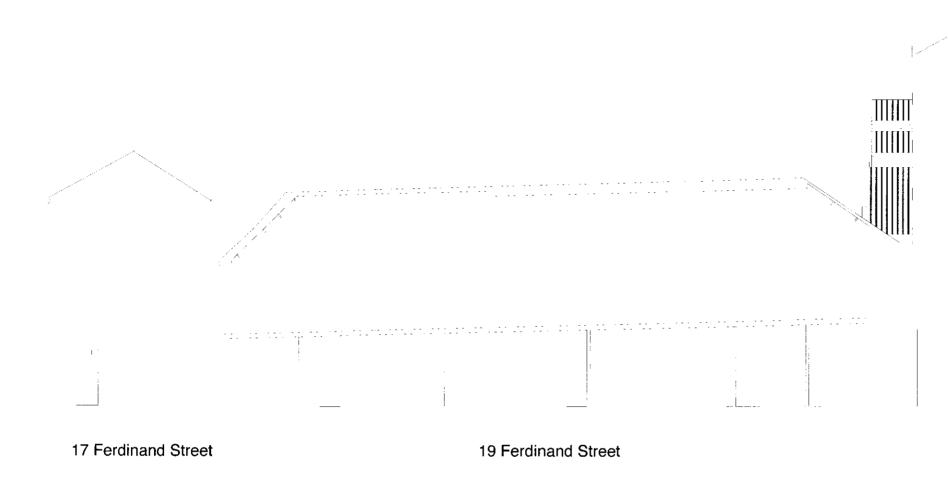

Drawing Title EXISTING SECTION EE

 Scale
 Date
 Drawn

 1:200 @ A3
 August 2011
 GA

 Project No.
 Drawing No.
 Rev.

 1002
 09
 A

DO NOT SCALE THIS DRAWING ALL DIMENSIONS TO BE CHECKED ON SITE

C Copyrig

DRAWING STATUS

ONLY STATUS  ${\bf C}^{\bullet}_{-}{\rm DRAWINGS}$  TO BE USED FOR CONSTRUCTION PURPOSES

EXISTING SECTIONAL ELAVATION EE

SCALE 0 1 5 10 metres