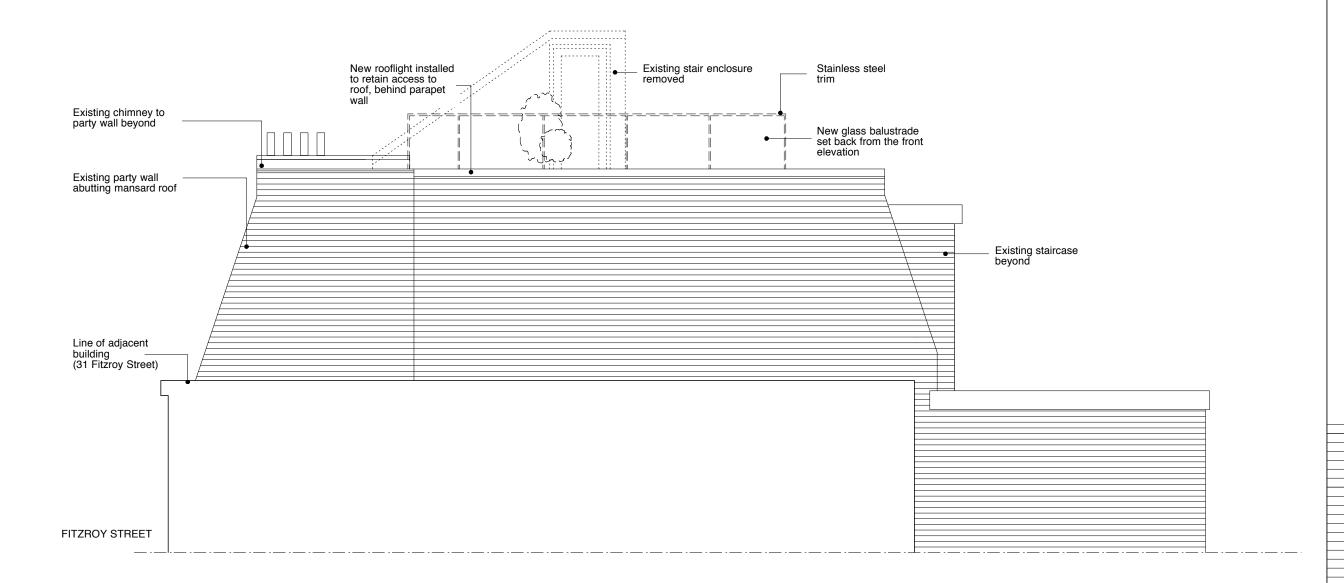

**Proposed Side Elevation (looking south along Fitzroy Street)** Scale 1:50 @ A3

NOTES:

DO NOT SCALE FROM THIS DRAWING.

DIMENSIONS SHOULD BE CHECKED ON SITE AND ANY DISCREPENCIES VERIFIED WITH THE ARCHITECT.

15.06.12 Existing stair enclosure removed
DATE DESCRIPTION
ARCHTECTS.

campbellarchitects

133 Harrow Road Paddington W2 1JP t: 020 7258 7711 e: info@campbellarchitects.co.uk www.campbellarchitects.co.uk

27-29 FITZROY STREET

PLANNING

Proposed Elevations

1:50 @ A3 DATE: 17.10.11

ALL DIMENSIONS TO BE CHECKED ON SITE DO NOT SCALE THIS DRAWING IS COPYRIGHT DRAWING NUMBER

1226\_10\_104