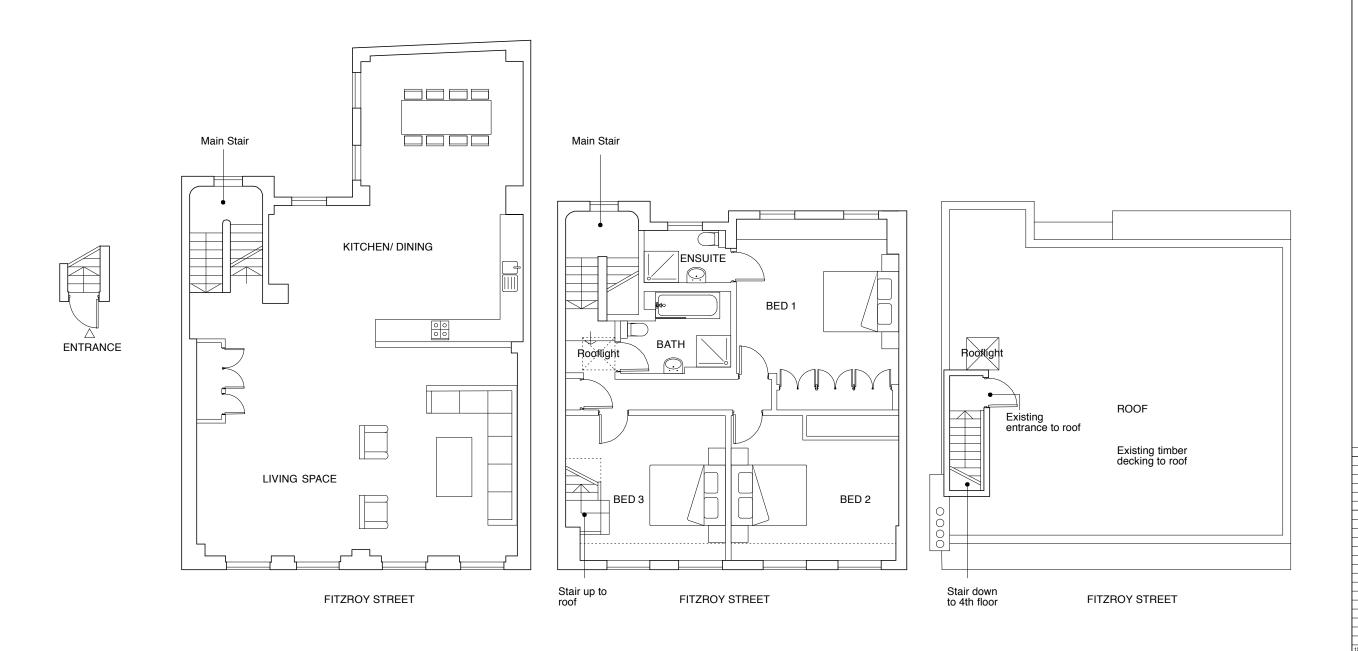

Existing Second Floor Entrance Plan Scale 1:100 @ A3

Existing Third Floor Plan Scale 1:100 @ A3

Existing Fourth Floor Plan Scale 1:100 @ A3

Existing Roof Plan Scale 1:100 @ A3

NOTES: DO NOT SCALE FROM THIS DRAWING. DIMENSIONS SHOULD BE CHECKED ON SITE AND ANY DISCREPENCIES VERIFIED WITH THE ARCHITECT.