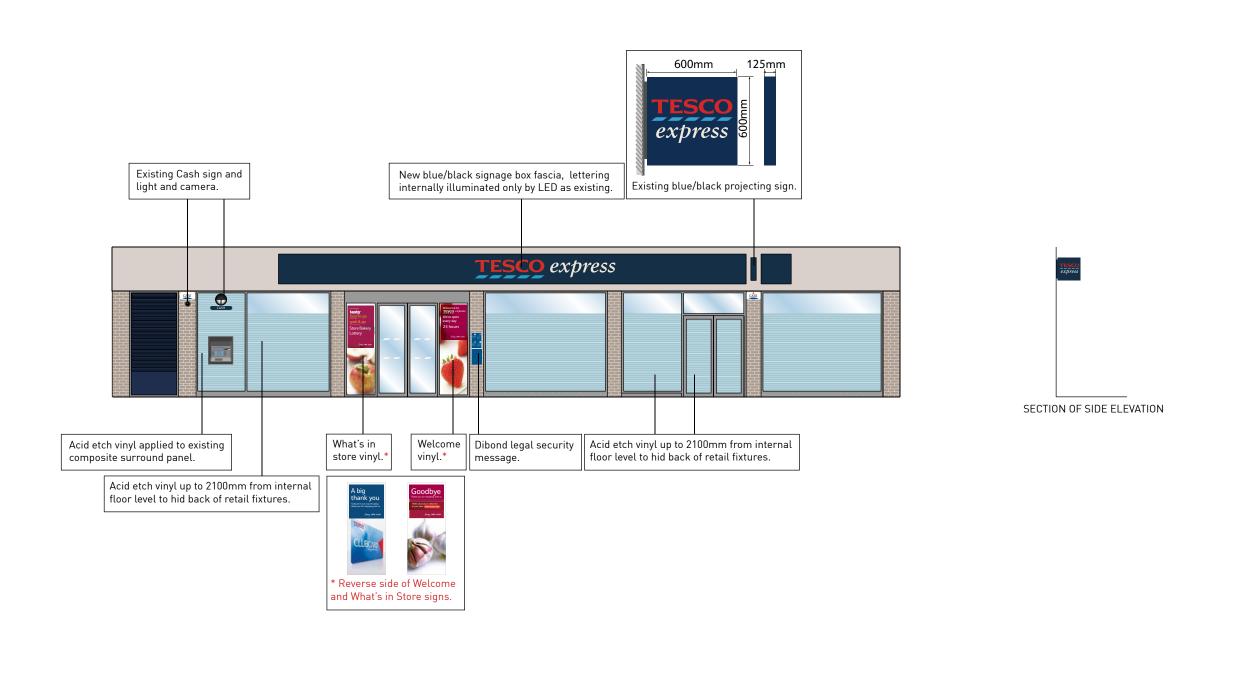

|            |           |            |      | 0.5 1 2               | 3 4 | 5 |        | / 8<br>   <br> | 9 | I. |  | 14 | 10         | 18  |      |  |
|------------|-----------|------------|------|-----------------------|-----|---|--------|----------------|---|----|--|----|------------|-----|------|--|
| AMENDMENTS | DATE REV. | AMENDMENTS | DATE | DRAWING NO. 2720ELE2A |     |   | PROJEC | Т              |   |    |  | T  | <b>ESC</b> | exp | ress |  |

20m

| RE\ | V. AMENDMENTS                | DATE REV. | AMENDMENTS | DATE | DRAWING NO.       | 2720ELE2A        |   | PROJECT                       | TESCO exipress                                                                                                                                                                                                                                                                                                                                                                                                                                                                                                         |
|-----|------------------------------|-----------|------------|------|-------------------|------------------|---|-------------------------------|------------------------------------------------------------------------------------------------------------------------------------------------------------------------------------------------------------------------------------------------------------------------------------------------------------------------------------------------------------------------------------------------------------------------------------------------------------------------------------------------------------------------|
| А   | Coloured elevation produced. | 06/06/12  |            |      | PHASE             | ISSUE            | Α | 2720 RUSSELL SQUARE<br>LONDON | TESCO STORES LIMITED - EXPRESS GROUP P.O. BOX 400, CIRRUS BUILDING, SHIRE PARK                                                                                                                                                                                                                                                                                                                                                                                                                                         |
|     |                              |           |            |      | SYSTEM ID. NO.    |                  |   |                               | WELWYN GARDEN CITY, HERTS, AL7 1AB TELEPHONE: 01707 395150 THE COPYRIGHT AND ALL OTHER RIGHTS IN AND RELATING TO THIE PUBLICATION BELONG TO AND ARE THE SOLE PROPERTY OF TESCO STORES LIMITED.                                                                                                                                                                                                                                                                                                                         |
|     |                              |           |            |      | SCALE<br>1:100@A3 | DATE<br>06/06/12 |   | DESCRIPTION REFRESH 2012      | ALL RIGHTS ATRE RESERVED. NEITHER THE WHOLE NOR ANY PART OF THIS PUBLICATION MAY BE REPRODUCED OR TRANSMITTED IN ANY FORM OR BY ANY ELECTRONIC OR MECHANICAL MEANS INCLUDING PHOTOCOPYING AND RECORDING OR FROM ANY RETRIEVAL SYSTEM WITHOUT THE PRIOR WRITTERN LICENCE FROM THE OWNER.  © 1997 TESCO STORES LIMITED  THIS VISUAL IS FOR REPRESENTATION PURPOSE ONLY AND REPRODUCTION O REFORMATTING MAY ALTER THE SCALE. ALL DIMENSIONS TO BE CONFIRMED OSITE PRIOR TO MANUFACTURE. DO NOT ARTWORK FROM THIS DRAWING. |
|     |                              |           |            |      | DRAWN BY          | Paul Dixon       |   | PROPOSED SIGNAGE ELEVATION    |                                                                                                                                                                                                                                                                                                                                                                                                                                                                                                                        |