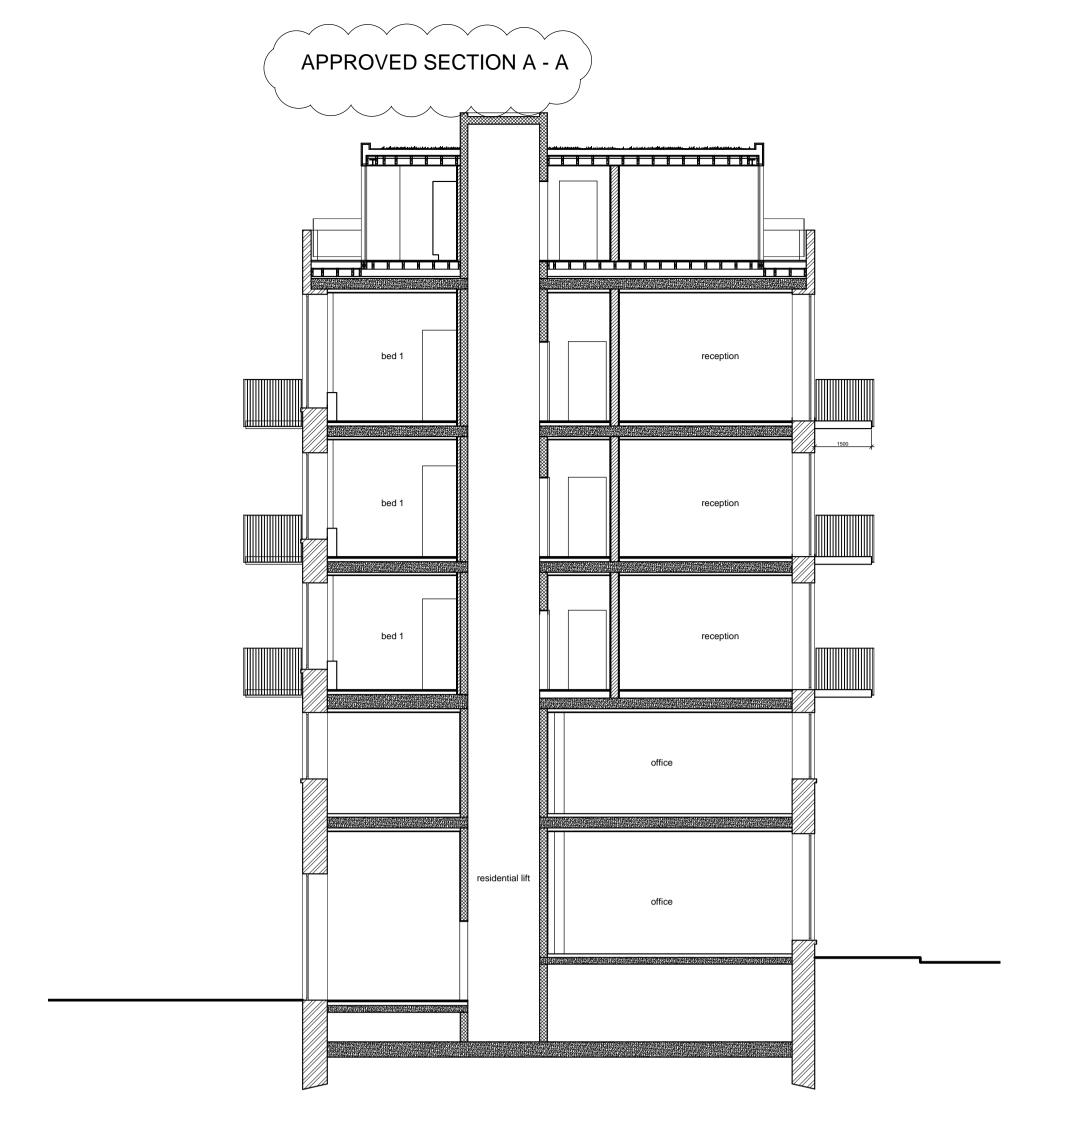

## APPROVED SECTION B - B

B

PROPOSED SECTION A - A

PROPOSED SECTION B - B

A 18.06.12 approved section BB corrected, section ref corrected

REV DATE AMENDMENT BY

hp p HEBER PERCY & PARKER ARCHITECTS
3-5 Bleeding Heart Yard, London EC1N 8SJ
T: 020 7404 2535 F: 020 7404 2545
E: admin@hpandp.co.uk

PROJECT
PORTLAND HOUSE

RYLAND ROAD

CLIENT

DELBANCO MEYER

DRAWING DESCRIPTION
APPROVED AND PROPOSED SECTIONS

| SCALE          | DRAWN BY | DATE     |
|----------------|----------|----------|
| 1:100@A1       | JM       | MAY.2012 |
| DRAWING NUMBER |          | REV      |
| 1051.24        |          | Α        |
|                |          |          |