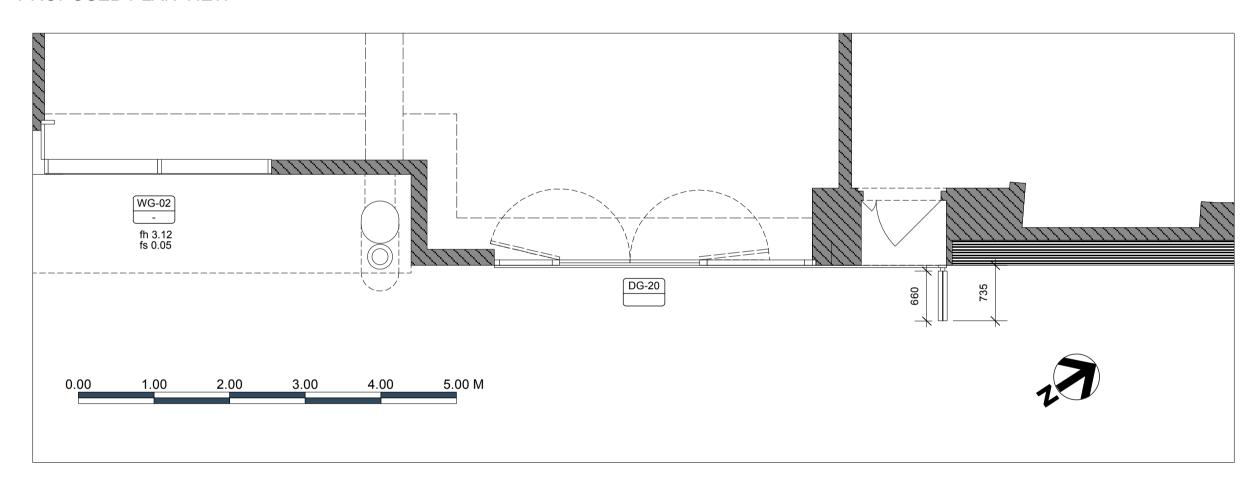

## PROPOSED PLAN VIEW

CLAD LOWER PANEL IN MATCHING OAK WEATHEBOARD TO FASCIA AND INSTALL ILLUMINATED MENU CASE WITH STAINLESS STEEL FRAME RECESSED INTO CLADDING