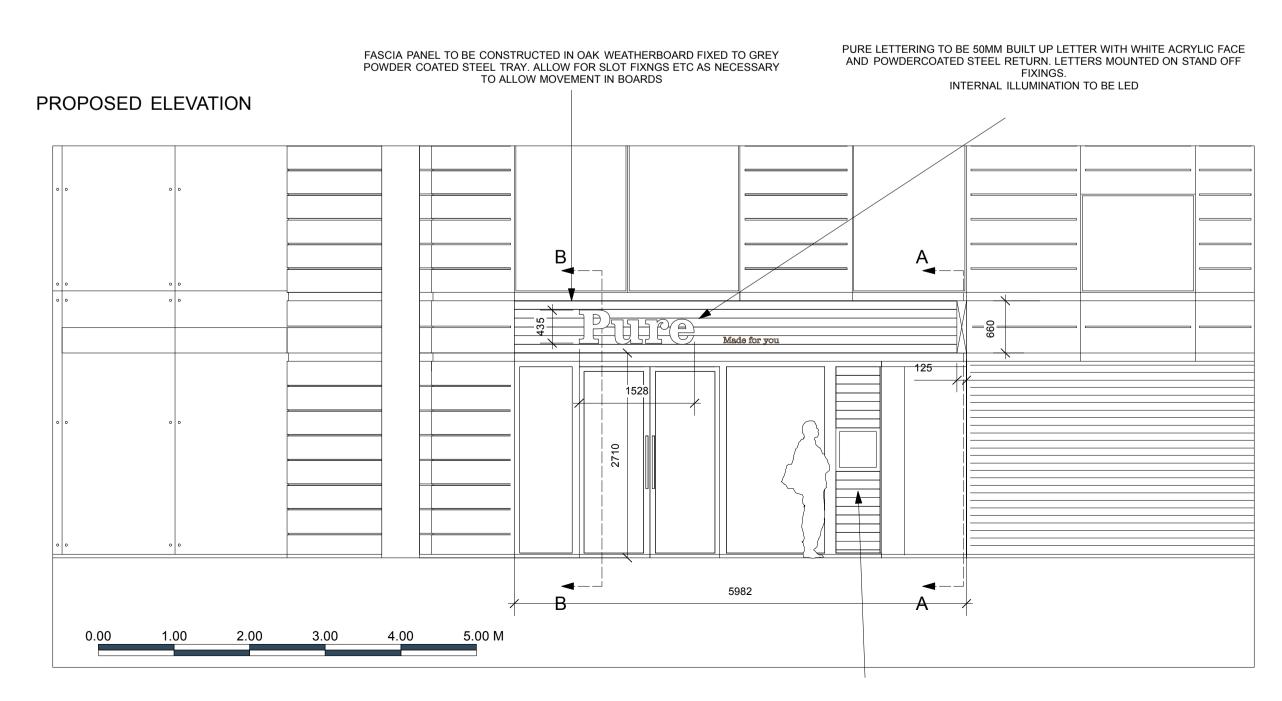

## P.0412.03 Rev A



## PROPOSED PLAN VIEW





CLAD LOWER PANEL IN MATCHING OAK WEATHEBOARD TO FASCIA AND INSTALL ILLUMINATED MENU CASE WITH STAINLESS STEEL FRAME RECESSED INTO CLADDING





## CONSTRUCTION (DESIGN & MANAGEMENT) REGULATIONS 1994 [CDM]

THIS PROJECT HAS BEEN ASSESSED UNDER THE CONSTRUCTION (DESIGN & MANAGEMENT) REGULATIONS 1994 AND IS CLASSIFIED AS FOLLOWS:

| A PLANNING SUPERVISE<br>REACHING HSE N                                                               |                                | TO NON- NOTIFIABLE PROJE                                                                            |                                        |
|------------------------------------------------------------------------------------------------------|--------------------------------|--------------------------------------------------