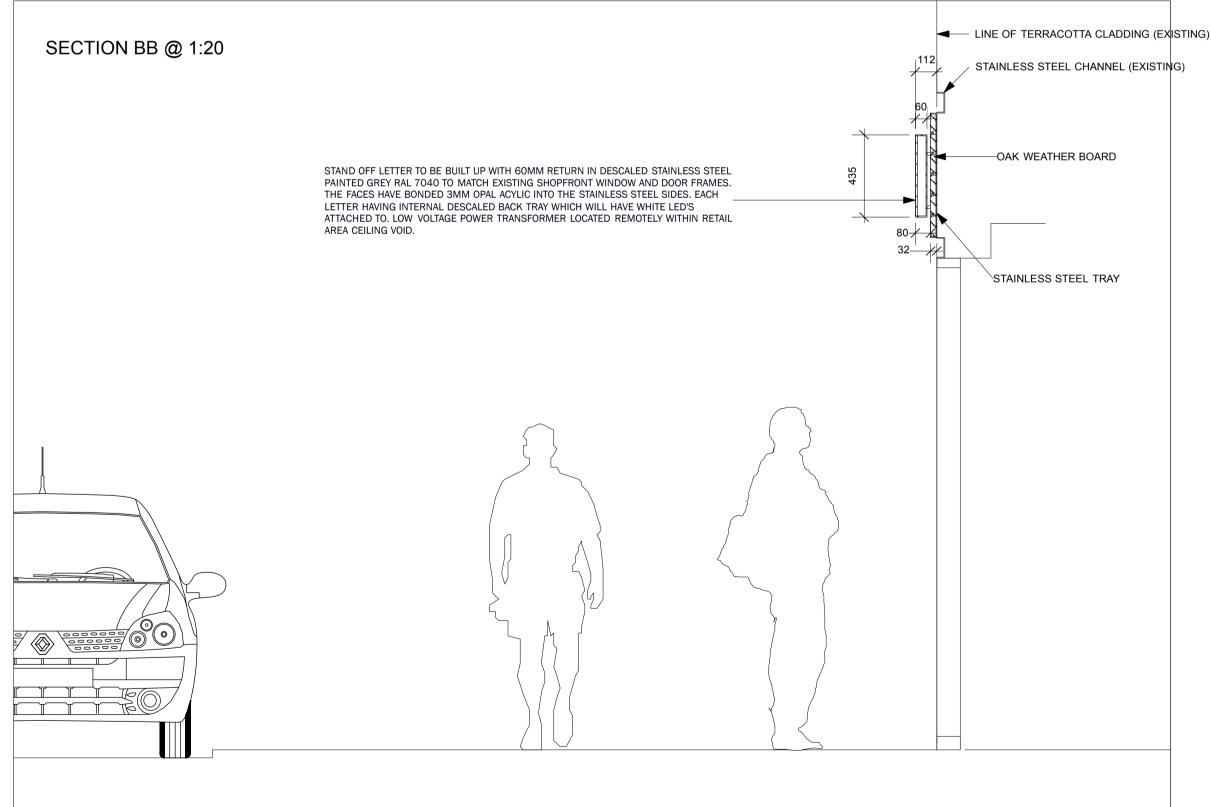

## PROPOSED PLAN VIEW

CLAD LOWER PANEL IN MATCHING OAK WEATHEBOARD TO FASCIA AND INSTALL ILLUMINATED MENU CASE WITH STAINLESS STEEL FRAME RECESSED INTO CLADDING