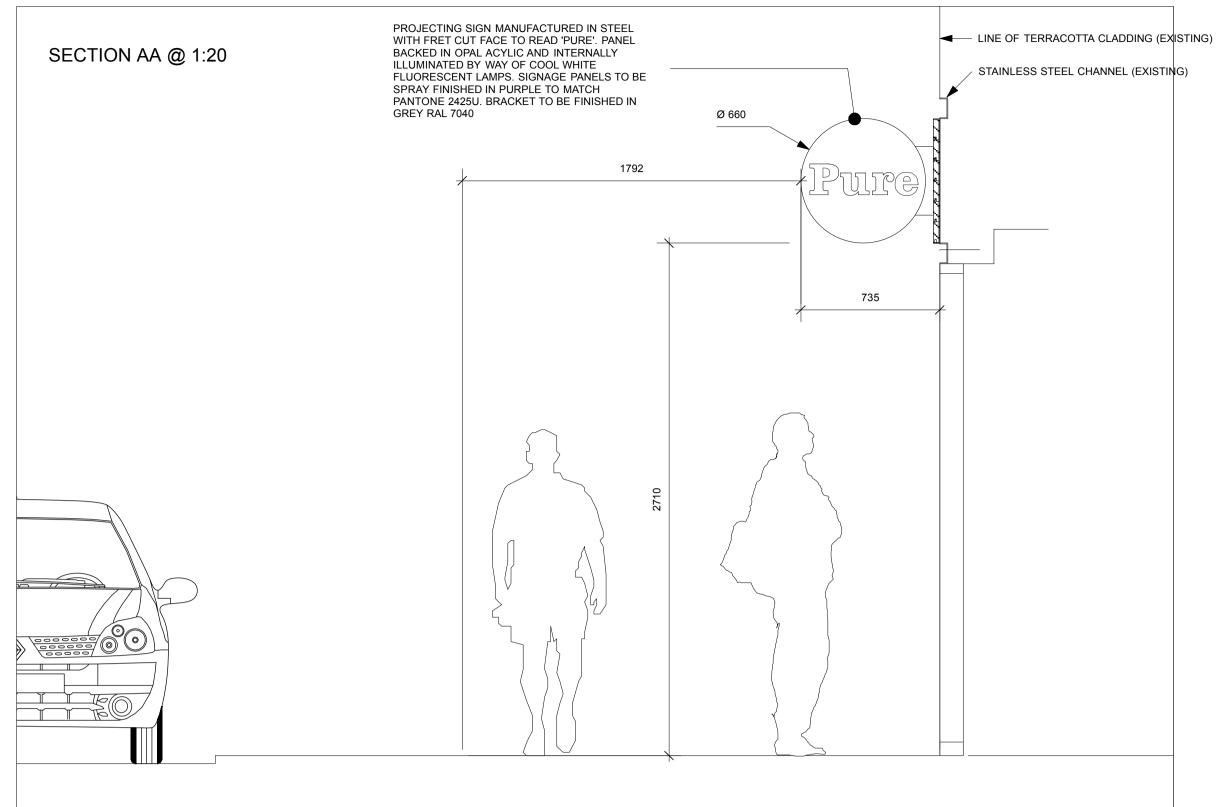

## P.0412.03 Rev A



## PROPOSED PLAN VIEW





CLAD LOWER PANEL IN MATCHING OAK WEATHEBOARD TO FASCIA AND INSTALL ILLUMINATED MENU CASE WITH STAINLESS STEEL FRAME RECESSED INTO CLADDING





## CONSTRUCTION (DESIGN & MANAGEMENT) REGULATIONS 1994 [CDM]

THIS PROJECT HAS BEEN ASSESSED UNDER THE CONSTRUCTION (DESIGN & MANAGEMENT) REGULATIONS 1994 AND IS CLASSIFIED AS FOLLOWS:

| A PLANNING SUPERVISE<br>REACHING HSE N                                                               |                                | TO NON- NOTIFIABLE PROJE                                                                            |                                        |
|------------------------------------------------------------------------------------------------------|--------------------------------|-----------------------------------------------------------------------------------------------------|----------------------------------------|
|