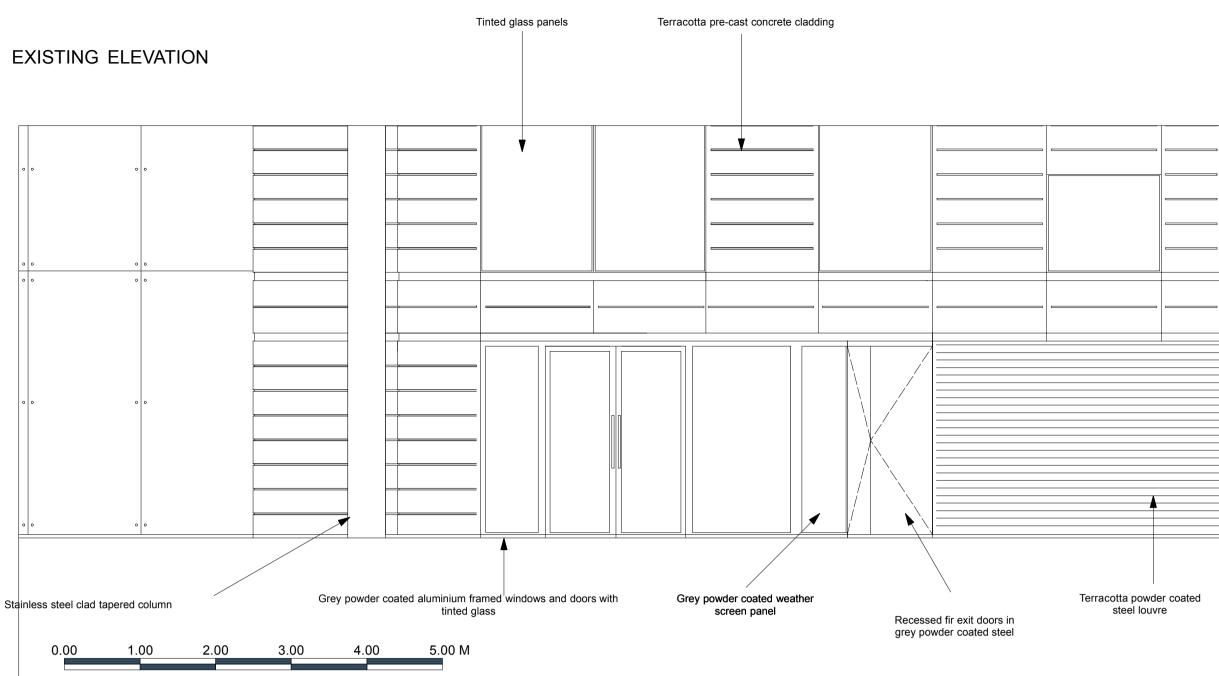

## P.0412.03 Rev A



## PROPOSED PLAN VIEW





CLAD LOWER PANEL IN MATCHING OAK WEATHEBOARD TO FASCIA AND INSTALL ILLUMINATED MENU CASE WITH STAINLESS STEEL FRAME RECESSED INTO CLADDING





## CONSTRUCTION (DESIGN & MANAGEMENT) REGULATIONS 1994 [CDM]

THIS PROJECT HAS BEEN ASSESSED UNDER THE CONSTRUCTION (DESIGN & MANAGEMENT) REGULATIONS 1994 AND IS CLASSIFIED AS FOLLOWS:

| A PLANNING SUPERVISE<br>REACHING HSE N                                                               |                                | TO NON- NOTIFIABLE PROJE                                                                            |                                        |
|------------------------------------------------------------------------------------------------------|--------------------------------|-----------------------