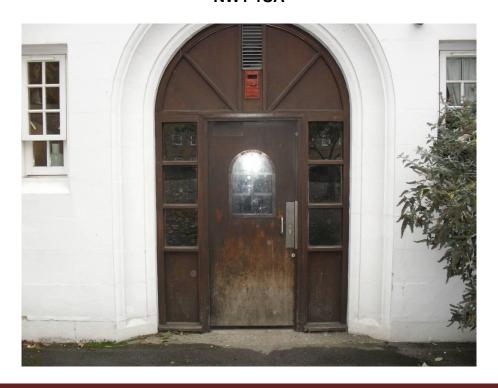

#### **RESUBMISSION**

Existing photos of the site, showing the six proposed doors to be replaced with steel security doors as part of this application

# St Nicholas Flats (3-28) - Rear Elevation Aldenham Street London NW1 1PT

St Nicholas Flats (34- 46) - <u>Front Elevation</u>
Aldenham Street
London
NW1 1PT