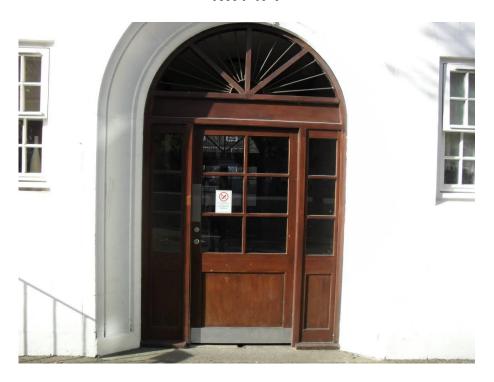

#### **RESUBMISSION**

Existing photos of the site, showing the six proposed doors to be replaced with steel security doors as part of this application

## St Anthony's Flats (1- 29) - Rear Elevation Aldenham Street London NW1 1SA

St Anthony's Flats (34- 45) - <u>Front Elevation</u>
Aldenham Street
London
NW1 1SA