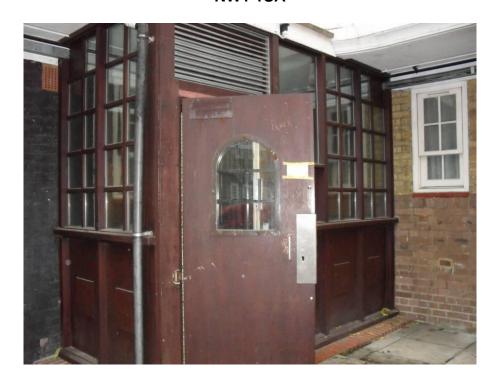

## St Anthony's Flats (1- 29) - Rear Elevation Aldenham Street London NW1 1SA

St Anthony's Flats (34- 45) - <u>Front Elevation</u>
Aldenham Street
London
NW1 1SA