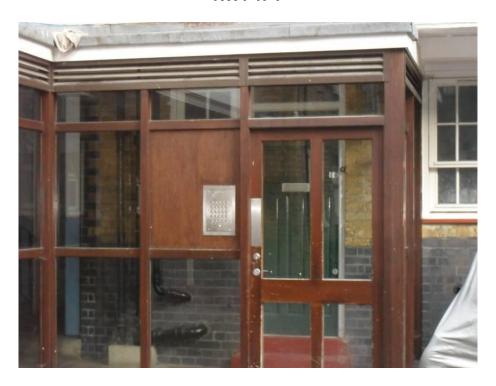

# St Nicholas Flats (34- 46) - Rear Elevation Aldenham Street London NW1 1PT

St Anthony's Flats (34 – 45) – Rear Elevation
Aldenham Street
London
NW1 1SA