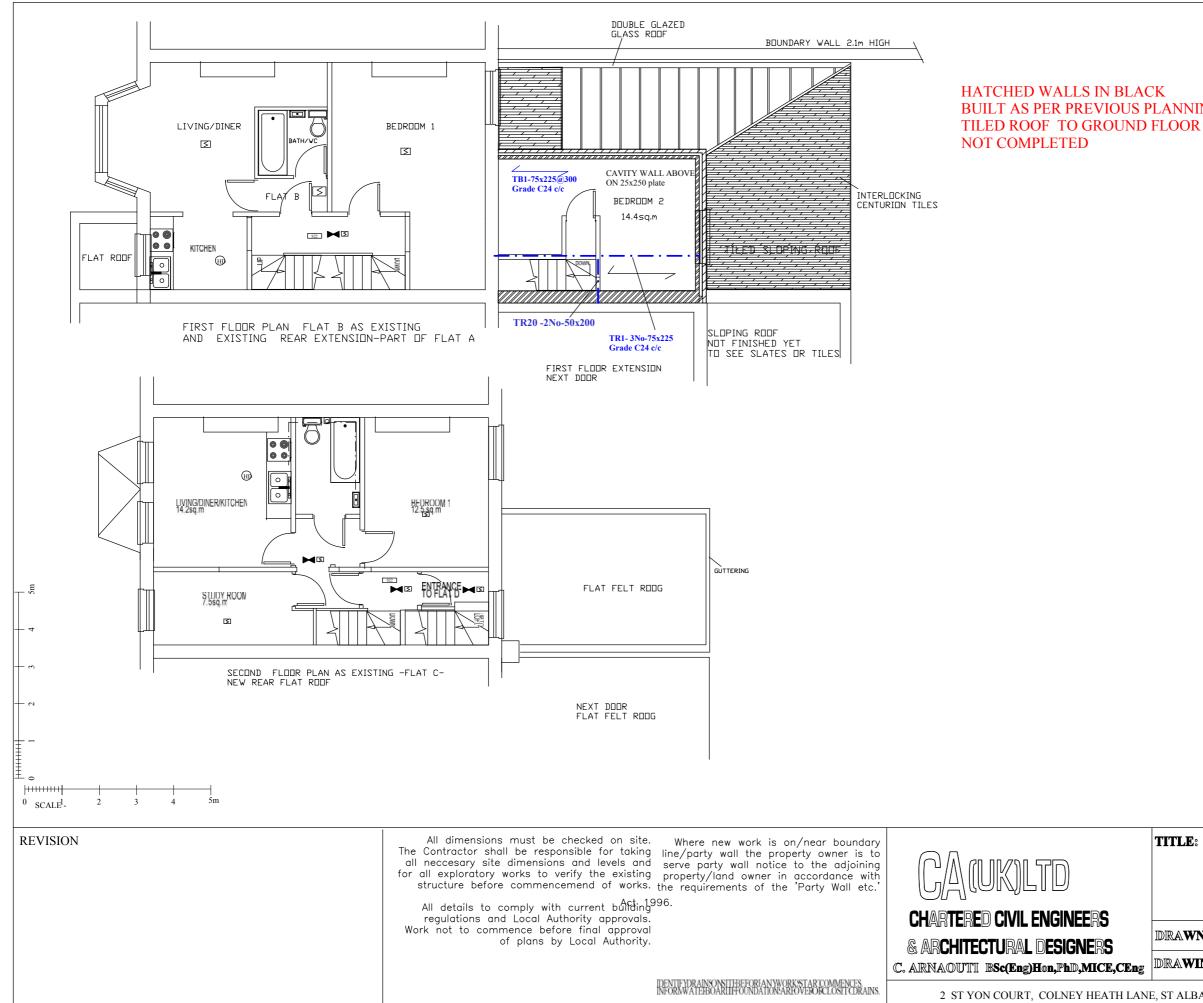

## BUILT AS PER PREVIOUS PLANNING PERMISSION

|                                                  | TITLE:     | EXISTING FIRST &<br>SECOND FLOOR PLANS<br>BUT NO TILED ROOOF OVER<br>GROUND FLOOR EXTENSION<br>60 LADY MARGARET ROAD<br>LONDON NW5 2NP |                |           |
|--------------------------------------------------|------------|----------------------------------------------------------------------------------------------------------------------------------------|----------------|-----------|
|                                                  | DRAWN BY:  | CA                                                                                                                                     | DA <b>TE</b> : | 16/05/12  |
| Eng                                              | DRAWING NO | DE ZEMLO 60.101<br>FIRST & SEC                                                                                                         | SCALE          | a1:100@A3 |
| LANE, ST ALBANS, HERTS AL4 OTR TEL 07956 635 515 |            |                                                                                                                                        |                |           |