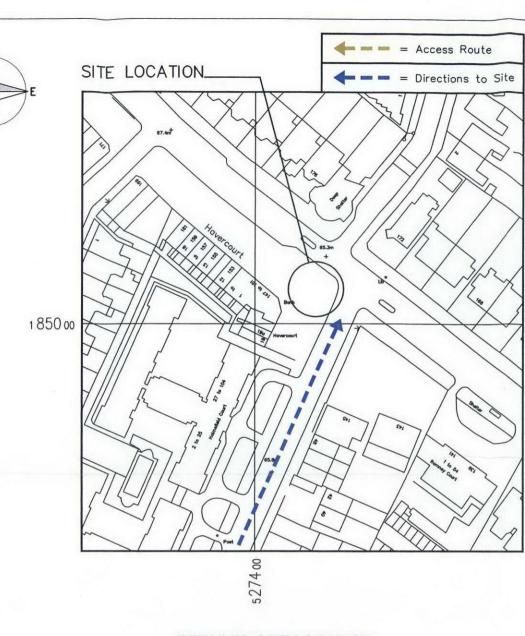

Notes: 1 ALL DIMENSIONS ARE IN MM UNLESS NOTED OTHERWISE N.G.R. E: 527422 N: 185014 DIRECTIONS TO SITE From the M1 Junction 1 exit onto the N.Circular Road/A406 towards C.London/Wood Green. Follow for approx. 0.4 mile and take the A41 exit towards Aylesbury. At the roundabout take the 3rd exit onto Brentfield Gardens and continue for approx. 0.3 mile. Follow onto Brent Cross Flyover/A41, continue for approx. 1.4 miles and turn right onto Finchey Road/A41. Follow for approx. 1.3 miles and turn left onto College Crescent. Turn right onto the B511 and then 1st left onto Belsize Park. Turn left to stay on Belsize Park, take 3rd right onto Belsize Park Gardens and then 2nd left onto Belsize Grove. The site is located on the left hand side at the junction with Haverstock Hill. A Issued for Approval JT DL 30.05.12 REV MODIFICATION BY CH DATE MONO CONSULTANTS LIMITED No. 58 Cygnet Court Timothy's Bridge Road Stratford-upon-Avon Warwickshire CV37 SNW t. 44 (0)1788 206500 mono f. 44 (0)1789 206529 www.monoconsultants.com **Cornerstone Project** Cell Name Opt HAVERSTOCK HILL SW A Cell ID No Cornerstone Host Sharer (CS) 10381 (VF) 47008 (02) 044424 Site Address / Contact Details JCT OF HAVERSTOCK HILL & BELSIZE DRIVE LONDON NW3 4TX Drawing Title: SITE LOCATION MAPS Purpose of issue PLANNING Drawing Number 100 Scale: Drawn Issue: As Shown 30.05.12 JT Checked A poroved DL 30.05.12 SRR 30.05.12