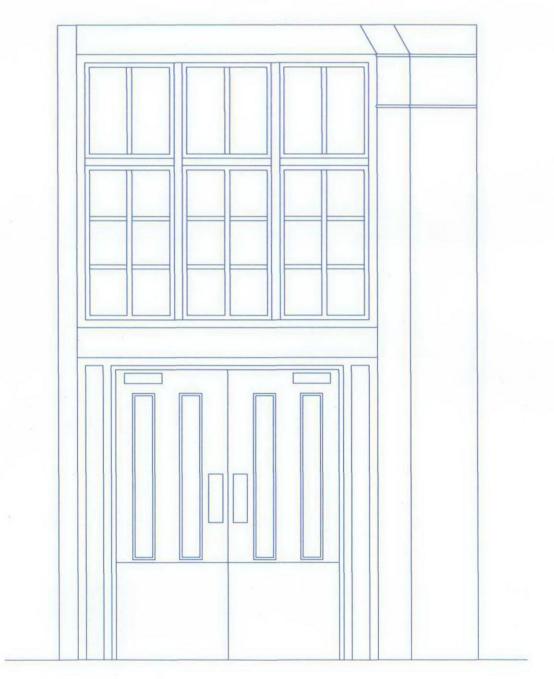

Part 1st Floor Hall partition elevation as Existing

15 mm Duraline board on 9.5 mm Fireline plasterboard fixed to framing over existing glazing. See drawing 116246/BECK/17 of existing and proposed section