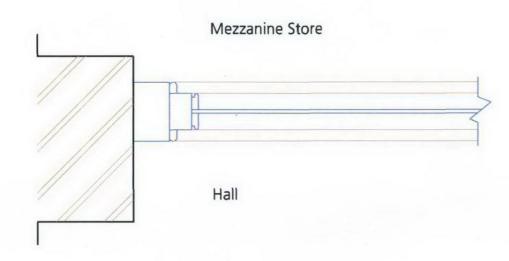

## **Existing Section**

**Proposed Section** 

|                                                             | mensions to be checke                                                                                                        | d on she                                                                              |                                                               |                                                 |
|-------------------------------------------------------------|------------------------------------------------------------------------------------------------------------------------------|---------------------------------------------------------------------------------------|---------------------------------------------------------------|-------------------------------------------------|
| Notes:                                                      |                                                                                                                              |                                                                                       |                                                               |                                                 |
|                                                             |                                                                                                                              |                                                                                       |                                                               |                                                 |
|                                                             |                                                                                                                              |                                                                                       |                                                               |                                                 |
|                                                             |                                                                                                                              |                                                                                       |                                                               |                                                 |
|                                                             |                                                                                                                              |                                                                                       |                                                               |                                                 |
|                                                             |                                                                                                                              |                                                                                       |                                                               |                                                 |
|                                                             | 同居(2                                                                                                                         | DEL                                                                                   | ME                                                            | In                                              |
|                                                             | 同国                                                                                                                           | 551                                                                                   | 100                                                           |                                                 |
|                                                             | 2                                                                                                                            | 1 JUI                                                                                 | 1 2012                                                        | 19                                              |
|                                                             |                                                                                                                              |                                                                                       |                                                               |                                                 |
|                                                             |                                                                                                                              |                                                                                       |                                                               |                                                 |
|                                                             |                                                                                                                              |                                                                                       |                                                               |                                                 |
| Amend                                                       | mante                                                                                                                        |                                                                                       |                                                               |                                                 |
| ALIEN                                                       |                                                                                                                              |                                                                                       |                                                               |                                                 |
|                                                             |                                                                                                                              |                                                                                       |                                                               |                                                 |
|                                                             |                                                                                                                              |                                                                                       |                                                               |                                                 |
|                                                             |                                                                                                                              |                                                                                       |                                                               |                                                 |
|                                                             |                                                                                                                              |                                                                                       |                                                               |                                                 |
|                                                             |                                                                                                                              |                                                                                       |                                                               |                                                 |
|                                                             |                                                                                                                              |                                                                                       | -                                                             |                                                 |
| Drawin                                                      |                                                                                                                              |                                                                                       |                                                               |                                                 |
| Drawin                                                      | a type:<br>PLANNING                                                                                                          |                                                                                       |                                                               |                                                 |
|                                                             |                                                                                                                              |                                                                                       | of Cam                                                        | den                                             |
| Client                                                      | PLANNING<br>London Bo                                                                                                        |                                                                                       | ofCam                                                         | den                                             |
| Drawin<br>Client:<br>Project:                               | PLANNING<br>London Bo                                                                                                        | orough                                                                                |                                                               | _                                               |
| Client                                                      | PLANNING<br>London Bo                                                                                                        | orough<br>and Su                                                                      | stainabi                                                      | ility Proje                                     |
| Client:<br>Project                                          | PLANNING<br>London Bo<br>Condition                                                                                           | orough<br>and Su                                                                      | stainabi                                                      | ility Proje                                     |
| Client:<br>Project                                          | PLANNING<br>London Bo<br>Condition<br>Beckford P<br>Existing an                                                              | and Su<br>rimary<br>d Prop                                                            | stainabi<br>School,                                           | ility Proje<br>NW6 10                           |
| Client:<br>Project                                          | PLANNING<br>London Bo<br>Condition<br>Beckford P<br>Existing an<br>to 1st Floo                                               | and Su<br>rimary<br>d Propertial                                                      | stainabi<br>School,<br>osed Se                                | ility Proje<br>NW6 10                           |
| Client                                                      | PLANNING<br>London Bo<br>Condition<br>Beckford P<br>Existing an                                                              | and Su<br>rimary<br>d Propertial                                                      | stainabi<br>School,<br>osed Se                                | ility Proje<br>NW6 10                           |
| Client:<br>Project                                          | PLANNING<br>London Bo<br>Condition<br>Beckford P<br>Existing an<br>to 1st Floo<br>Glazed Par                                 | and Su<br>rimary<br>d Propertial                                                      | stainabi<br>School,<br>osed Se                                | ility Proje<br>NW6 10<br>ction<br>nary Sto      |
| Client:<br>Project:<br>Title:<br>Scale:                     | PLANNING<br>London Bo<br>Condition<br>Beckford P<br>Existing an<br>to 1st Floo<br>Glazed Par                                 | and Su<br>rimary<br>d Propo<br>r Hall<br>rtition t                                    | stainabi<br>School,<br>osed Sec<br>o Statio<br>20/06/12       | ility Proje<br>NW6 10<br>ction<br>nary Sto      |
| Client:<br>Project:<br>Title:<br>Scale:<br>Drawn:           | PLANNING<br>London Bo<br>Condition<br>Beckford P<br>Existing an<br>to 1st Floo<br>Glazed Par<br>1:5 @ A3<br>PM               | and Su<br>Primary<br>d Propo<br>r Hall<br>rtition t                                   | stainabi<br>School,<br>osed Sec<br>o Statio<br>20/06/12       | ility Proje<br>NW6 10<br>ction<br>nary Sto      |
| Client:<br>Project:<br>Title:<br>Scale:<br>Drawn:           | PLANNING<br>London Bo<br>Condition<br>Beckford P<br>Existing an<br>to 1st Floo<br>Glazed Par<br>1:5 © A3                     | and Su<br>Primary<br>d Propo<br>r Hall<br>rtition t                                   | stainabi<br>School,<br>osed Sec<br>o Statio<br>20/06/12       | ility Proje<br>NW6 10<br>ction<br>nary Sto      |
| Client:<br>Project:<br>Titie:<br>Scale:<br>Drawn:<br>Drg.no | PLANNING<br>London Bo<br>Condition<br>Beckford P<br>Existing an<br>to 1st Floo<br>Glazed Par<br>1:5 © A3<br>PM<br>116246/BEC | and Su<br>primary<br>d Proper<br>r Hall<br>rtition t<br>Data:<br>Checked              | stainabi<br>School,<br>osed Sec<br>o Statio<br>20/06/12<br>MG | ility Proje<br>NW6 10<br>ction<br>nary Sto      |
| Client:<br>Project:<br>Titie:<br>Drawn:<br>Drg.no           | PLANNING<br>London Bo<br>Condition<br>Beckford P<br>Existing an<br>to 1st Floo<br>Glazed Par<br>1:5 © A3<br>PM<br>116246/BEC | and Su<br>primary<br>d Proper<br>r Hall<br>rtition t<br>Data:<br>Checked              | stainabi<br>School,<br>osed Sec<br>o Statio<br>20/06/12<br>MG | ility Proje<br>NW6 10<br>ction<br>nary Sto      |
| Client:<br>Project:<br>Titie:<br>Drawn:<br>Drg.no           | PLANNING<br>London Bo<br>Condition<br>Beckford P<br>Existing an<br>to 1st Floo<br>Glazed Par<br>1:5 @ A3<br>PM               | and Su<br>primary<br>d Proper<br>r Hall<br>rtition t<br>Data:<br>Checked              | stainabi<br>School,<br>osed Sec<br>o Statio<br>20/06/12<br>MG | ility Proje<br>NW6 10<br>ction<br>nary Sto      |
| Client:<br>Project:<br>Thtie:<br>Drawn:<br>Drg.no           | PLANNING<br>London Bo<br>Condition<br>Beckford P<br>Existing an<br>to 1st Floo<br>Glazed Par<br>1:5 • A3<br>PM<br>116246/BEC | and Su<br>primary<br>d Proper<br>d Proper<br>d Proper<br>tition t<br>Data:<br>Checked | stainabi<br>School,<br>osed Sec<br>o Statio<br>20/06/12<br>MG | ility Proje<br>NW6 10<br>ction<br>nary Sto<br>2 |
| Client:<br>Project:<br>Title:<br>Drawn:<br>Drg.no           | PLANNING<br>London Bo<br>Condition<br>Beckford P<br>Existing an<br>to 1st Floo<br>Glazed Par<br>1:5 © A3<br>PM<br>116246/BEC | and Su<br>primary<br>d Proper<br>or Hall<br>rtition t<br>Data:<br>Checked             | stainabi<br>School,<br>osed Sec<br>o Statio<br>20/06/12<br>MG | ility Proje<br>NW6 10<br>ction<br>nary Sto      |