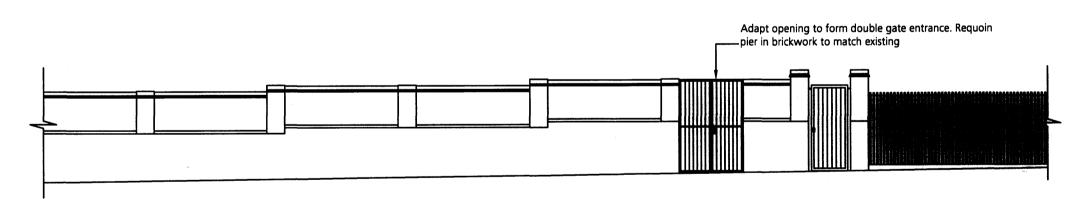

Part Boundary Elevation - Dornfell Street As Existing

Part Boundary Elevation - Dornfell Street As Proposed

| Do not scale from this drawing All dimensions to be checked on site | Amendments: | Client: London Borough of Camden               |                      | Scale: 1:100 @ A3 Date: 06/06/2012                               |                |
|---------------------------------------------------------------------|-------------|------------------------------------------------|----------------------|------------------------------------------------------------------|----------------|
|                                                                     |             |                                                |                      | Drawn: SC                                                        | SC Checked: MG |
|                                                                     |             | Project:  Condition and Sustainability Project | Drg.no: 116246/BECK/ | 15                                                               | Rev:           |
| Drawing type: PLANNING                                              |             | Beckford Primary School, NW6 1QL               |                      | Dornfell Street Part Boundary Elevation as Existing and Proposed |                |