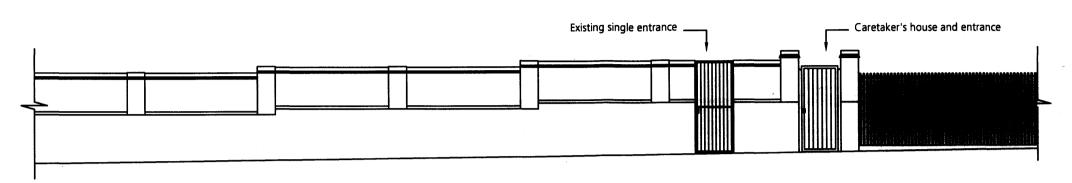

Part Boundary Elevation - Dornfell Street As Existing

Part Boundary Elevation - Dornfell Street As Proposed

| Do not scale from this drawing All dimensions to be checked on site | Amendments: | Client: London Borough of Camden               |                      | Scale: 1:100 @ A3 Date: 06/06/2012                               |                |
|---------------------------------------------------------------------|-------------|------------------------------------------------|----------------------|------------------------------------------------------------------|----------------|
|                                                                     |             |                                                |                      | Drawn: SC                                                        | SC Checked: MG |
|                                                                     |             | Project:  Condition and Sustainability Project | Drg.no: 116246/BECK/ | 15                                                               | Rev:           |
| Drawing type: PLANNING                                              |             | Beckford Primary School, NW6 1QL               |                      | Dornfell Street Part Boundary Elevation as Existing and Proposed |                |