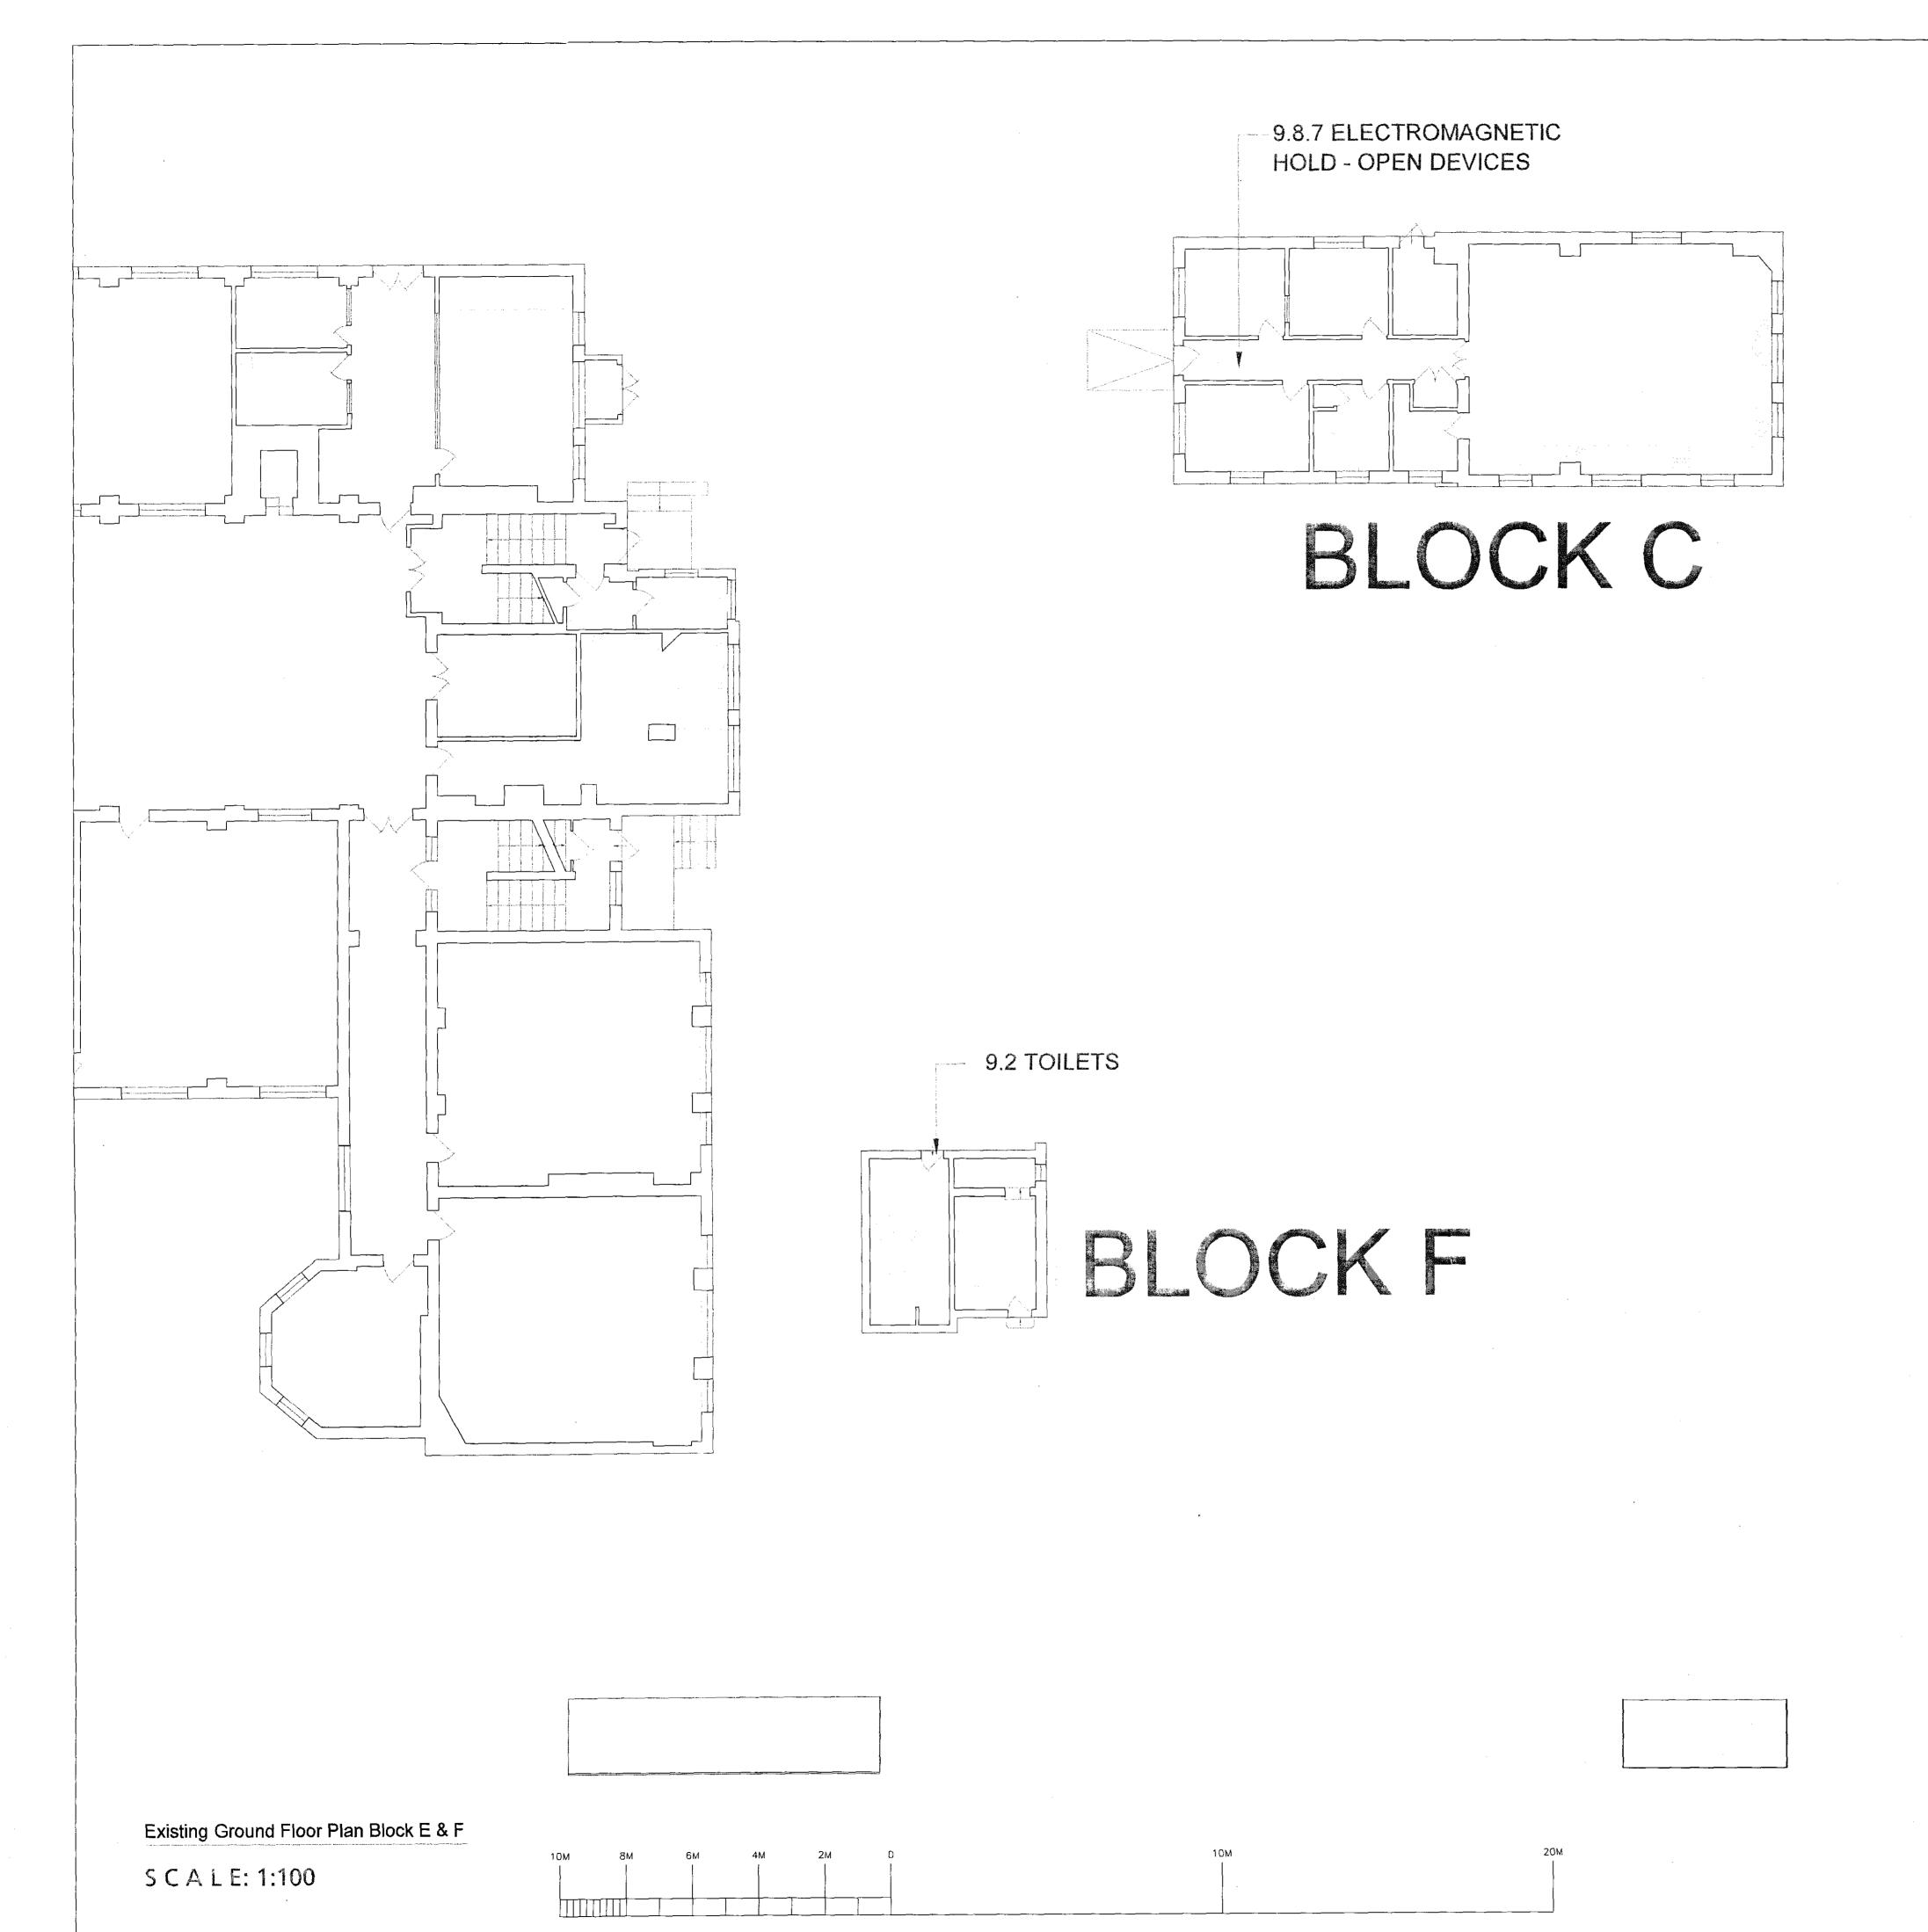

Do not scale from this drawing All dimensions to be checked on site Notes: Existing floor plan has been measured and provied by Camden, all information contain in this drawing (including digital data) should be checked & verified Prior to any fabrication or constrction. Amendments: 15-05-2012 A- Annotations added Drawing type: PLANNING Client: London Borough of Camden Condition and Sustainability Project Beckford Primary School Dornfell Street, NW6 1QL Existing Ground Floor Plan Block E & F