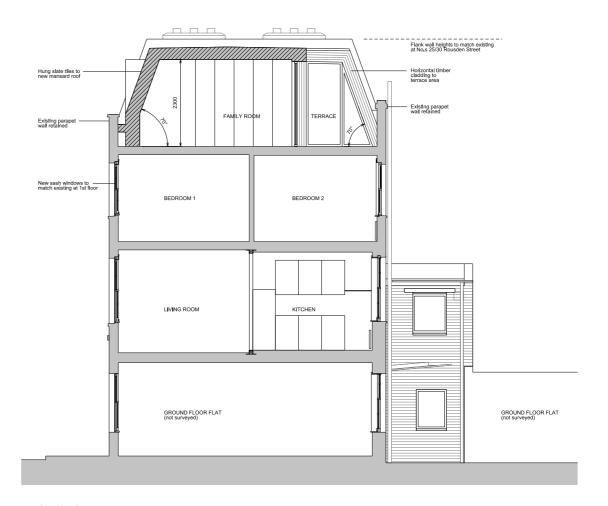

01 NORTH ELEVATION

02 SOUTH ELEVATION

03 SECTION

04 SECTION

Unless stated otherwise, all dimensions are in millimetres.

All dimensions to be checked and confirmed on site by contractor ar as such are to be his responsibility.

Any errors, omissions or discrepancies on this drawing are to be reported to the architect.

changed to slate tiles

A 30.05.12 Glass balustrade and roof lights omitted, dormer windows reduced

## JOE WRIGHT ARCHITECTS

Darren Guthrle/Sophle Gurthle-Kummer 27B Rousden Street, Camden

Drawing Title: Proposed Drawings Elevations & Sections

1:100 @ A3 Date: 07.06.12 Drawling No: 1201\_01\_P\_004