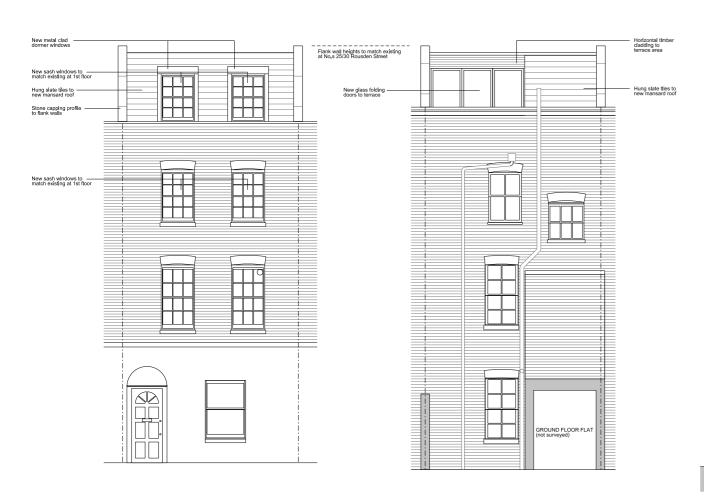

01 NORTH ELEVATION

02 SOUTH ELEVATION

03 SECTION

04 SECTION

Unless stated otherwise, all dimensions are in millimetres.

All dimensions to be checked and confirmed on site by contractor ar as such are to be his responsibility.

Any errors, omissions or discrepancies on this drawing are to be reported to the architect.

changed to slate tiles

A 30.05.12 Glass balustrade and roof lights omitted, dormer windows reduced

## JOE WRIGHT ARCHITECTS

Darren Guthrle/Sophle Gurthle-Kummer 27B Rousden Street, Camden

Drawing Title: Proposed Drawings Elevations & Sections

1:100 @ A3 Date: 07.06.12 Drawling No: 1201\_01\_P\_004