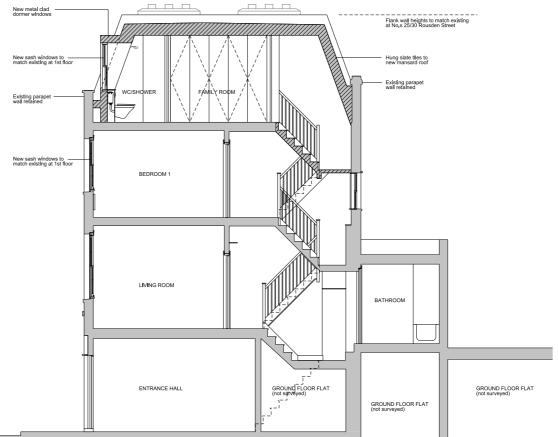

01 NORTH ELEVATION

02 SOUTH ELEVATION

03 SECTION

04 SECTION

Unless stated otherwise, all dimensions are in millimetres.

All dimensions to be checked and confirmed on site by contractor ar as such are to be his responsibility.

Any errors, omissions or discrepancies on this drawing are to be reported to the architect.

changed to slate tiles

A 30.05.12 Glass balustrade and roof lights omitted, dormer windows reduced

## JOE WRIGHT ARCHITECTS

Darren Guthrle/Sophle Gurthle-Kummer 27B Rousden Street, Camden

Drawing Title: Proposed Drawings Elevations & Sections

1:100 @ A3 Date: 07.06.12 Drawling No: 1201\_01\_P\_004