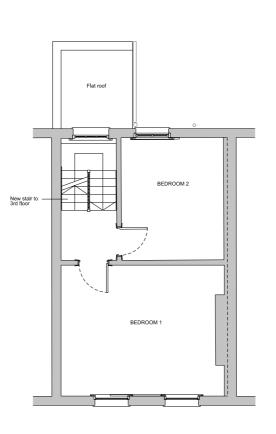

GROUND FLOOR

FIRST FLOOR

SECOND FLOOR

THIRD FLOOR

ROOF

B 07.06.12 Stalr roof; form and width amended changed to slate tilles
A 30.05.12 Glass balustrade and roof lights om/tted, dormer windows reduced

Unless stated otherwise, all dimensions are in millimetres. All dimensions to be checked and confirmed on site by contractor ar as such are to be his responsibility. Any errors, omissions or discrepancies on this drawing are to be reported to the architect.