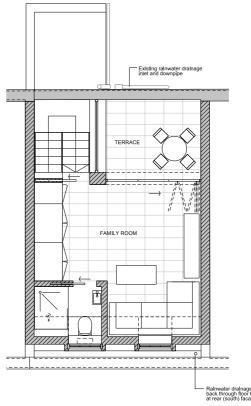

GROUND FLOOR

FIRST FLOOR

SECOND FLOOR

THIRD FLOOR

ROOF

B 07.06.12 Stalr roof; form and width amended changed to slate tilles
A 30.05.12 Glass balustrade and roof lights om/tted, dormer windows reduced

Unless stated otherwise, all dimensions are in millimetres. All dimensions to be checked and confirmed on site by contractor ar as such are to be his responsibility. Any errors, omissions or discrepancies on this drawing are to be reported to the architect.