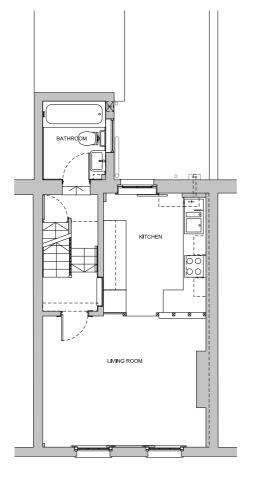

GROUND FLOOR

FIRST FLOOR

SECOND FLOOR

THIRD FLOOR

ROOF

B 07.06.12 Stalr roof; form and width amended changed to slate tilles
A 30.05.12 Glass balustrade and roof lights om/tted, dormer windows reduced

Unless stated otherwise, all dimensions are in millimetres. All dimensions to be checked and confirmed on site by contractor ar as such are to be his responsibility. Any errors, omissions or discrepancies on this drawing are to be reported to the architect.