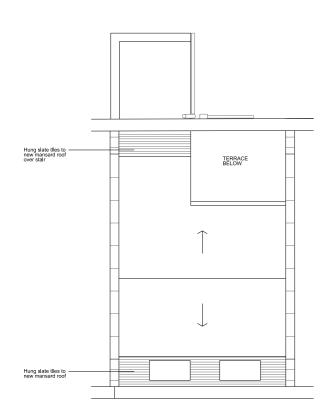

GROUND FLOOR

FIRST FLOOR

SECOND FLOOR

THIRD FLOOR

ROOF

B 07.06.12 Stalr roof; form and width amended changed to slate tilles
A 30.05.12 Glass balustrade and roof lights om/tted, dormer windows reduced

Unless stated otherwise, all dimensions are in millimetres. All dimensions to be checked and confirmed on site by contractor ar as such are to be his responsibility. Any errors, omissions or discrepancies on this drawing are to be reported to the architect.