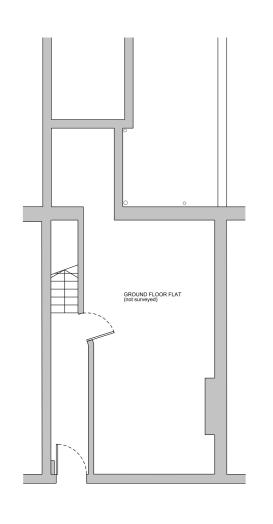

GROUND FLOOR

FIRST FLOOR

SECOND FLOOR

THIRD FLOOR

ROOF

B 07.06.12 Stalr roof; form and width amended changed to slate tilles
A 30.05.12 Glass balustrade and roof lights om/tted, dormer windows reduced

Unless stated otherwise, all dimensions are in millimetres. All dimensions to be checked and confirmed on site by contractor ar as such are to be his responsibility. Any errors, omissions or discrepancies on this drawing are to be reported to the architect.