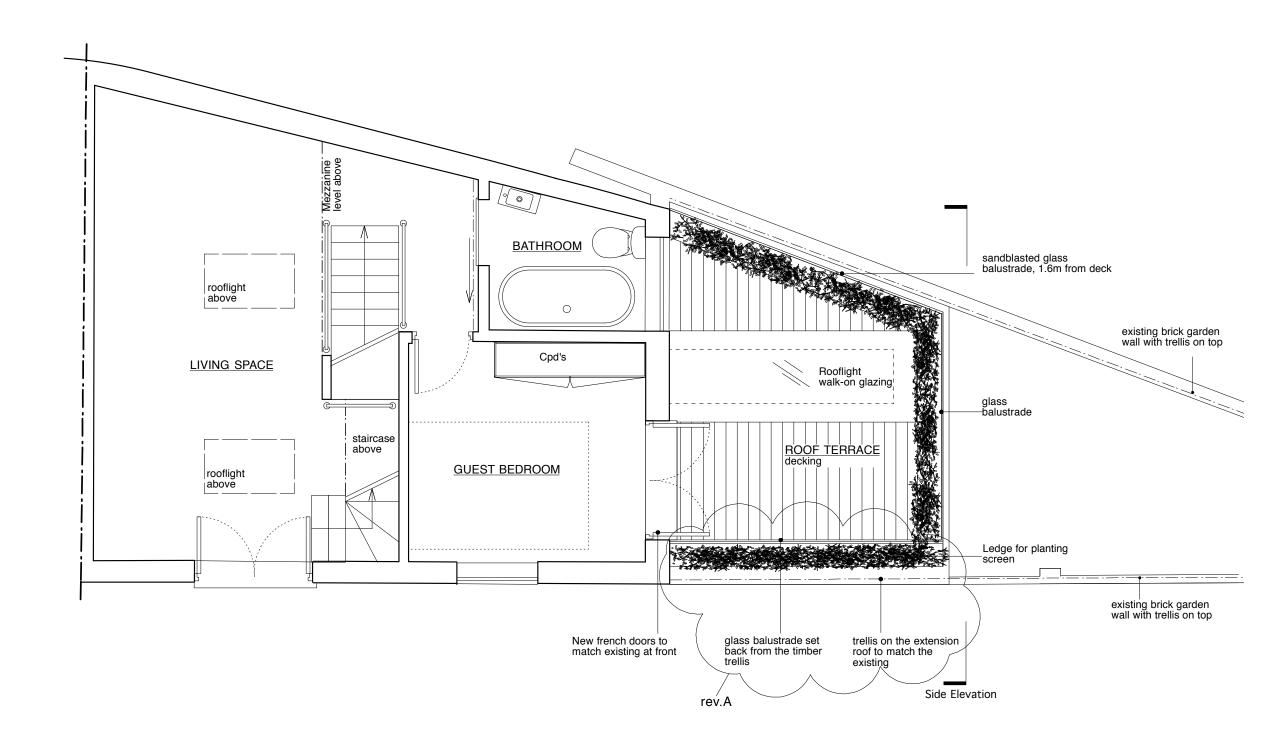

| Notes                                                                                                                                                                                                                                                                  |                       | Rev | Date   |                  |
|------------------------------------------------------------------------------------------------------------------------------------------------------------------------------------------------------------------------------------------------------------------------|-----------------------|-----|--------|------------------|
| These plans and specifications prepared by Robert Dye Associates<br>as instruments of professional service shall remain the property of<br>Robert Dye Associates                                                                                                       |                       | A   | 170512 | Ameno<br>trellis |
| These plans may not be copied or re-used without the express<br>written consent of<br>Robert Dye Associates. The use of these plans for construction is<br>permitted only<br>when specifically released for construction reference by a dated<br>authorised signature. |                       |     |        |                  |
| These plans are project and site specific and shall only be used for<br>their intended<br>purpose unless otherwise permitted by written consent of Robert Dye<br>Associates.                                                                                           |                       |     |        |                  |
| All dimensions shown are indicative and must be double checked on<br>site by<br>the contractor. Any inconsistencies found must be reported to Robert<br>Dye Associates.<br>DO NOT SCALE FROM THE DRAWING                                                               | N 0 0.5 1 1.5 2 2.5 3 |     |        |                  |
|                                                                                                                                                                                                                                                                        |                       |     | 1      |                  |

| Notes                | robert <b>dye</b>                                                                    |     |                                              |  |  |
|----------------------|--------------------------------------------------------------------------------------|-----|----------------------------------------------|--|--|
| ndment to the timber | Robert Dye Associates<br>Unit A2 Linton House 39-51 Highgate Road London NW5 1RS     |     |                                              |  |  |
|                      | tel: 020 7267 9388 www.robertdye.com<br>fax: 020 7267 9345 email: info@robertdye.com |     |                                              |  |  |
|                      | project                                                                              |     | project no                                   |  |  |
|                      | 14 Railey Mews                                                                       | 219 |                                              |  |  |
|                      | Proposed First floor Plan                                                            |     | scale<br>1:50 @ A3<br><sup>drawn by</sup> ki |  |  |
|                      | drawing no<br>PA 002                                                                 | A   | date<br>0512.11<br>dwg status<br>planning    |  |  |
|                      |                                                                                      |     |                                              |  |  |