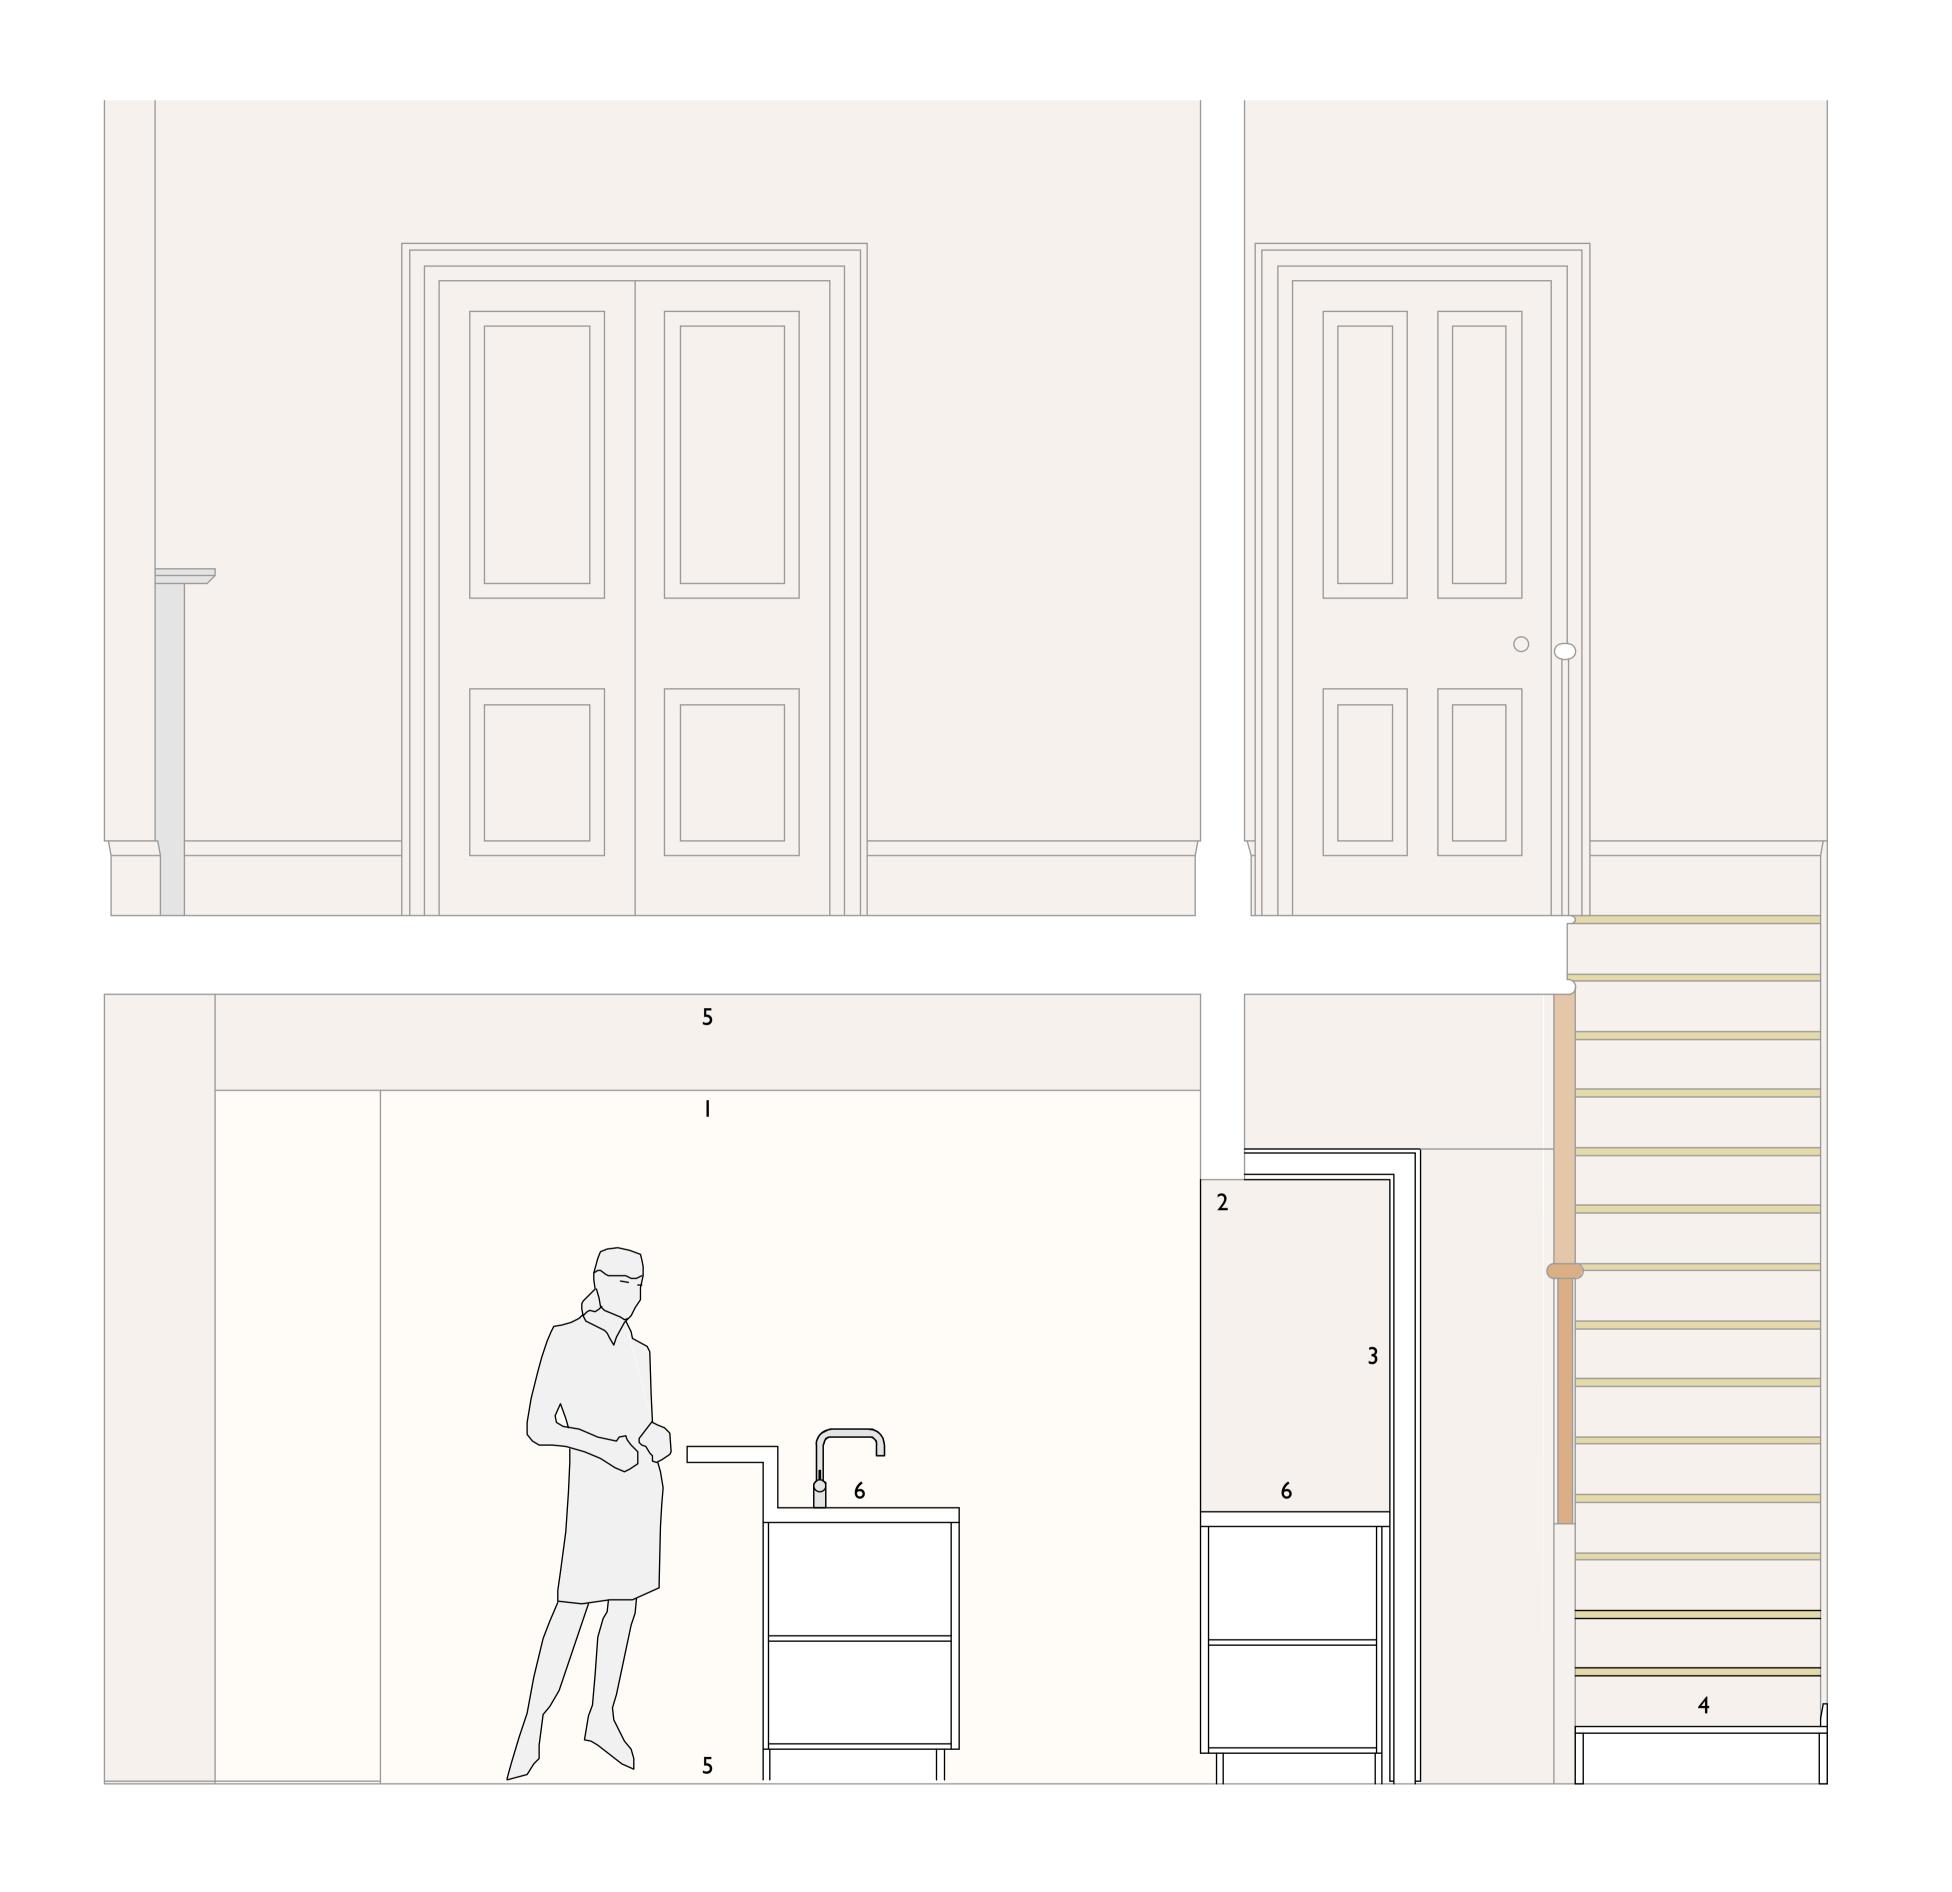

   All levels and dimensions will need to be checked on site prior to construction.

- Removal of the lower portion of the stub walls and steel columns between the front and rear parts of the room with line of wall above head height retained.

  Removal of the lower portion of the wall and doors around the stair and side entrance lobbies with line of wall above head height retained.

  Construction of a new niche to contain kicten units and lowered area of ceiling with a fire rated concealed shutter to the stair hall.

  Alteration to the lower three tapered stair treads to enable the stair to run straight.

  Repairs/making good and redecoration to internal ceiling and wall finishes with the installation of new floor finishes over the existing timber floor boards.

  Installation of new built-in kitchen units, kitchen island and joinery units.

| project<br>title | 19 Eton Villas London NW3 Proposed Stair Cross Section |                |      | smerinarchitects                                                                |
|------------------|--------------------------------------------------------|----------------|------|---------------------------------------------------------------------------------|
| scale            | 1:25 at A3                                             | project number | AlOI | The Studio 28 Killyon Road London SW8 2XT contact@smerin.co.uk www.smerin.co.uk |
| date             | 19.03.12                                               | drawn by       | PS   |                                                                                 |
| drawing status   | Planning                                               | checked by     | PS   |                                                                                 |
| drawing number   | PL 031                                                 | revision       | Α    |                                                                                 |