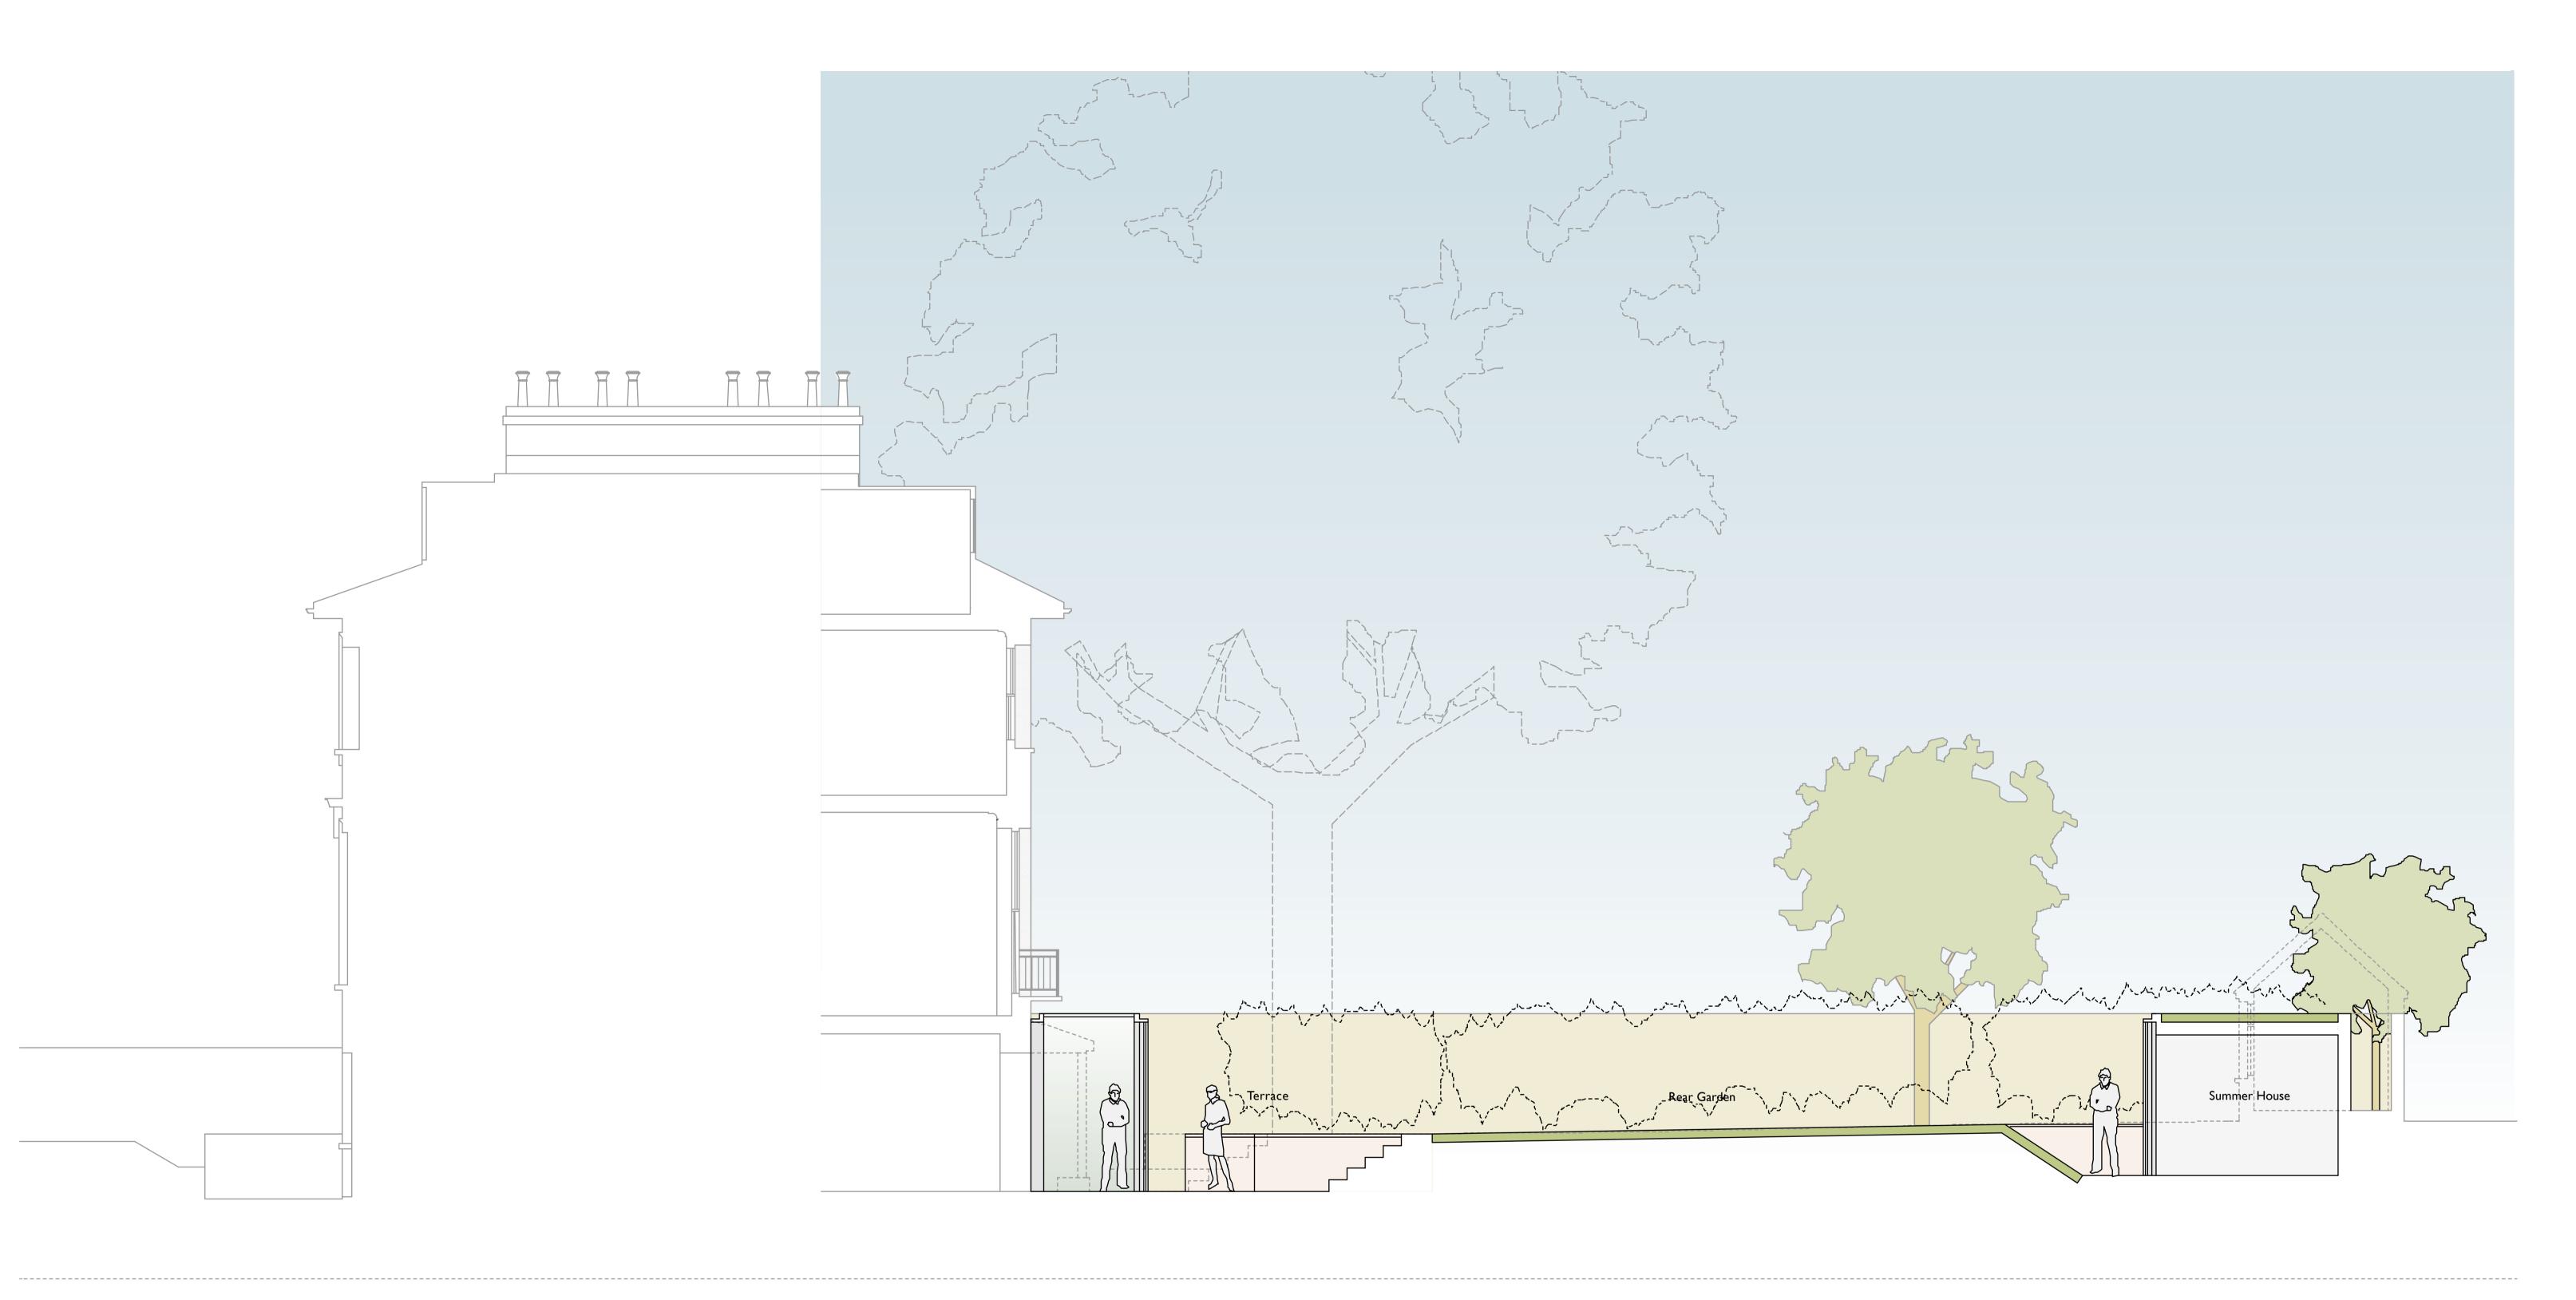

| 1000                              | 2000                         | 4000           |      | 8000     | I                      |
|-----------------------------------|------------------------------|----------------|------|----------|------------------------|
|                                   |                              |                |      |          |                        |
| project 19 Eton Villas London NW3 |                              |                |      |          |                        |
| title                             | Proposed Rear Garden Section |                |      | smerinar |                        |
| scale                             | 1:100 at A3                  | project number | A101 | -        | Studio<br>Killyon Road |
| date                              | 29.02.12                     | drawn by       | PS   | Lon      | don SW8 2XT            |
|                                   |                              | checked by     | PS   |          | tact@smerin.co.uk      |
| drawing status                    | Planning                     |                |      |          | w.smerin.co.uk         |