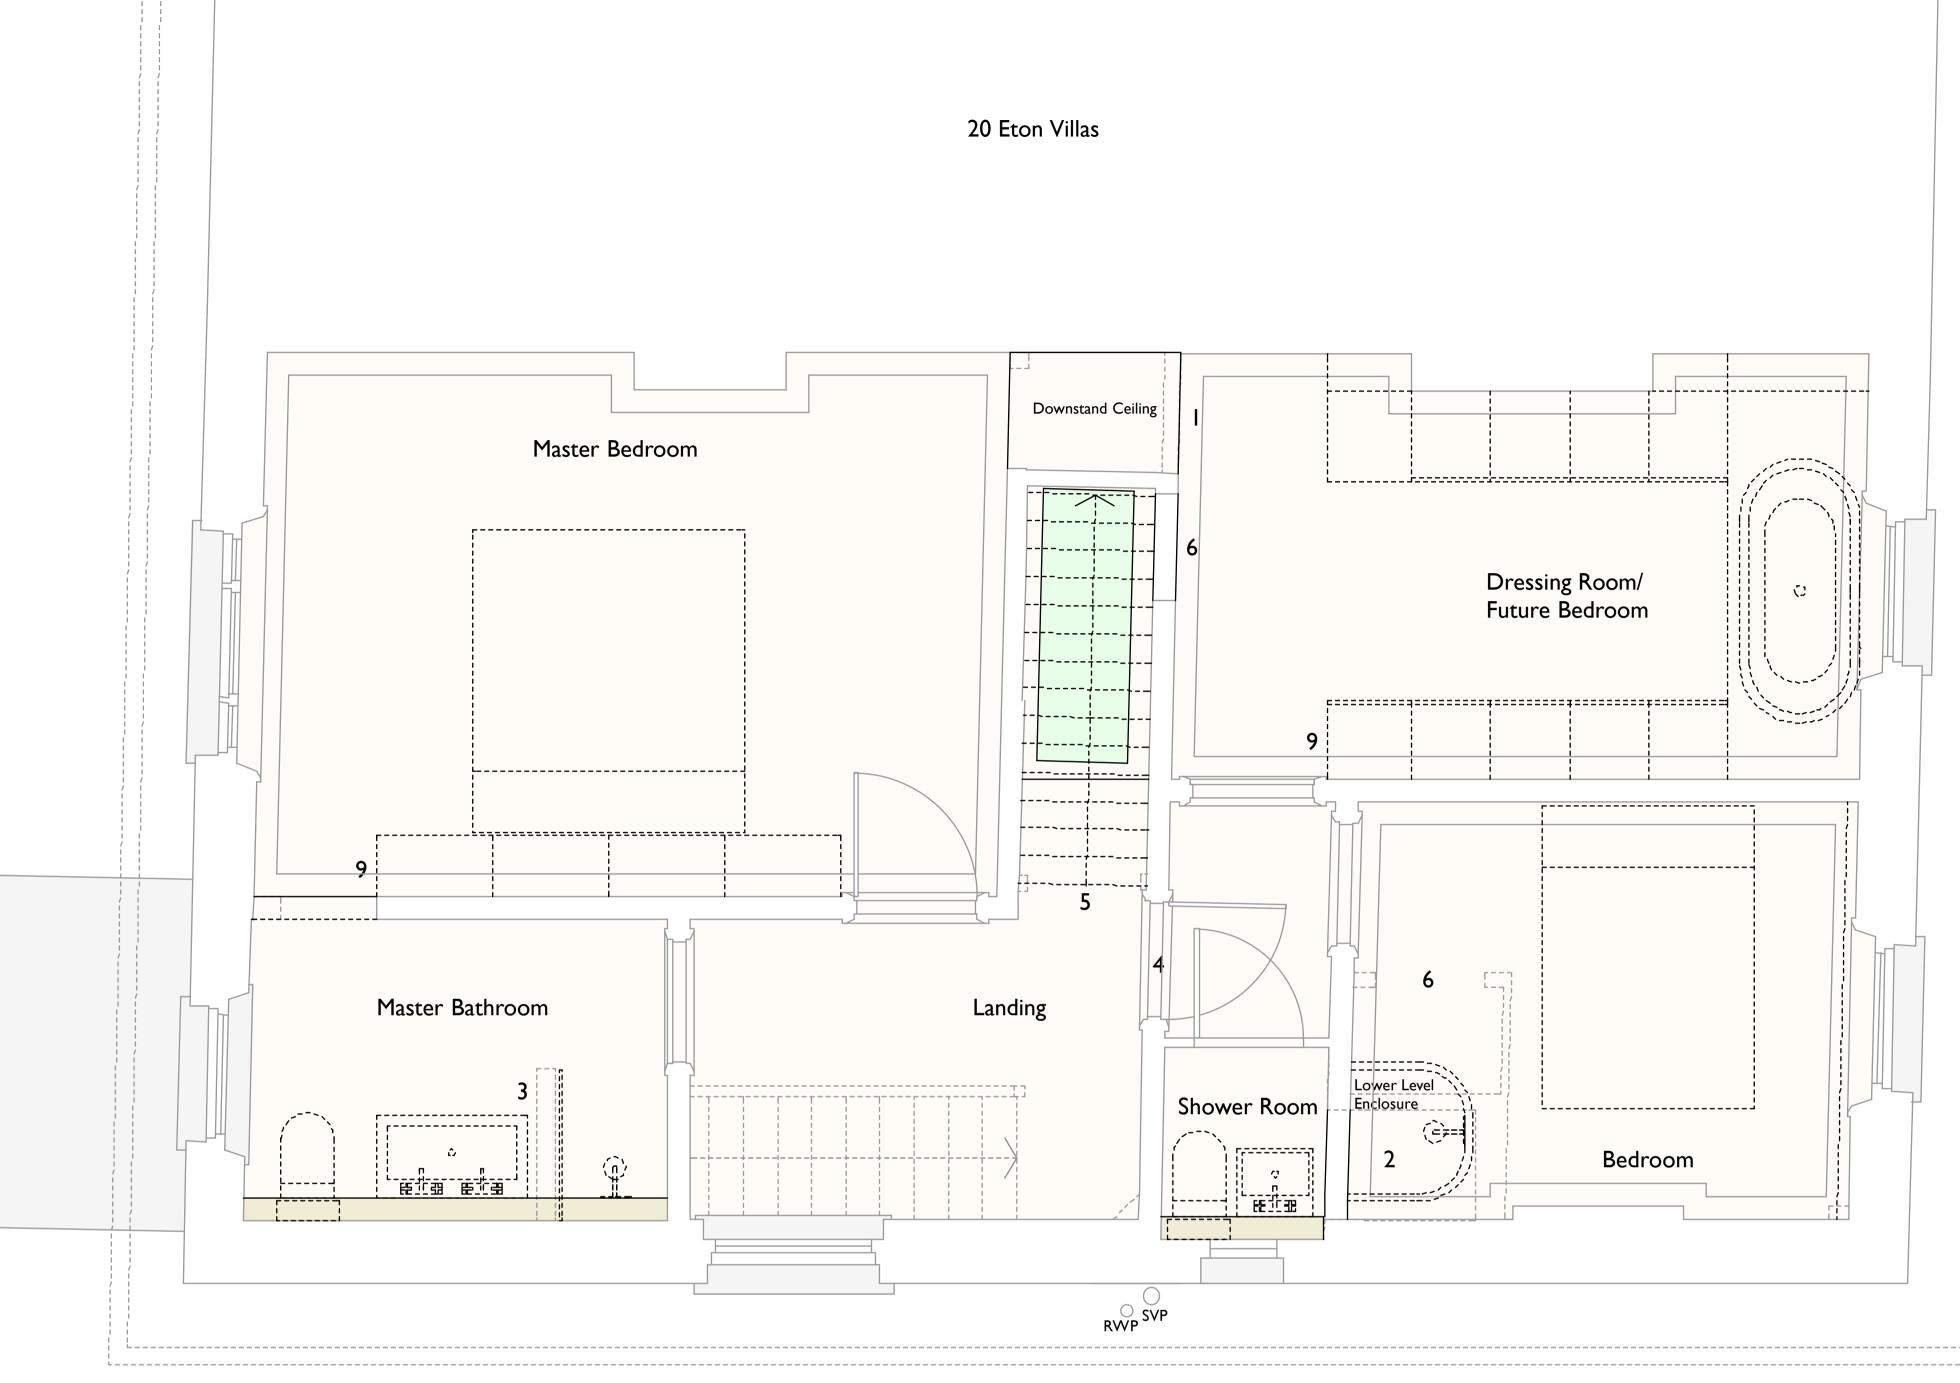

## Proposed Works

- I Insertion of an opening in the wall separating the front and larger rear bedroom below the existing stair leading down from the second floor.
- 2 Removal and reconstruction of the wall enclosing the shower room and re-fitting of
- the shower room.
- 3 Removal of the wall within the bathroom.
- 4 Removal of the door leaf to the smaller rear bedroom off the rear part of the
- landing and its re-siting to the doorway off the main part of the landing. 5 Installation of new finishes to the stair down from the second floor.
- 6 Removal of the built-in storage to the bedrooms.
- 7 Replacement of the heating, lighting and electrical items.
  8 Repairs/making good and redecoration to ceiling and wall finishes with the installation of new floor finishes over the existing timber floor boards.
- 9 Installation of new built-in storage and joinery to the bedrooms.