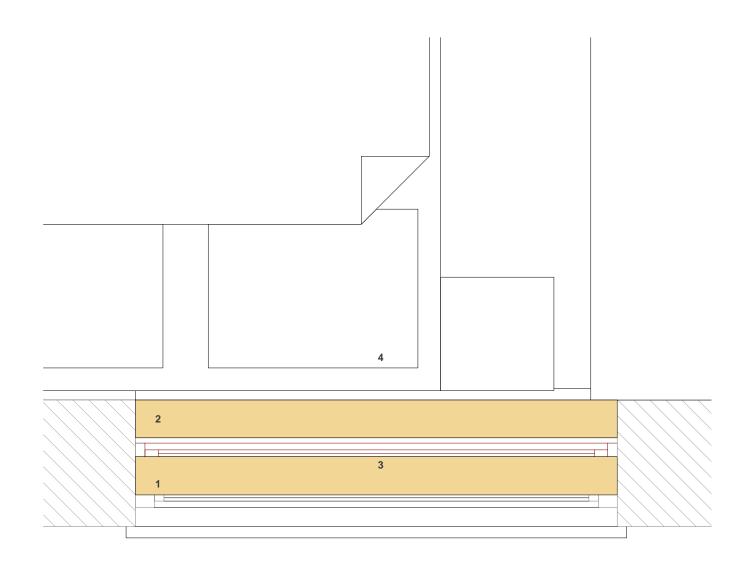

- existing white painted vertical sliding sash with 3 vertical and two horizontal panes
- 2 existing timber window board
- new slimline secondary glazing comprising aluminium frame with two vertical sliding sashes with nominal 100mm air gap and retaining 100mm internal window ledge system such as selectaglaze 'selecta 20' or equal and approved
- 4 be

evision Date

**Secondary Glazing Plan and Sections** 

1:10 1204

1204\_P\_103

27/06/2012

Nicholas Dodd Architects 50 Breton House, Barbican, London EC2Y 8DQ T: 0207 6281788 E: info@nicholasdodd.co.uk