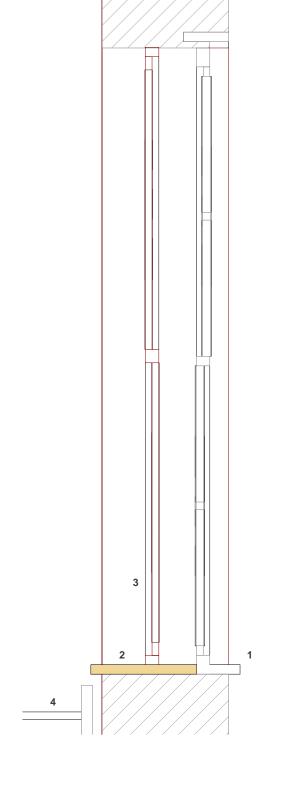

- existing white painted vertical sliding sash with 3 vertical and two horizontal panes
- 2 existing timber window board
- new slimline secondary glazing comprising aluminium frame with two vertical sliding sashes with nominal 100mm air gap and retaining 100mm internal window ledge system such as selectaglaze 'selecta 20' or equal and approved
- 4 be

evision Date

**Secondary Glazing Plan and Sections** 

1:10 1204

1204\_P\_103

27/06/2012

Nicholas Dodd Architects 50 Breton House, Barbican, London EC2Y 8DQ T: 0207 6281788 E: info@nicholasdodd.co.uk