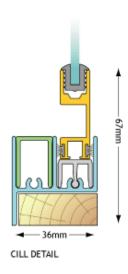

- existing white painted vertical sliding sash with 3 vertical and two horizontal panes
- 2 existing timber window board
- new slimline secondary glazing comprising aluminium frame with two vertical sliding sashes with nominal 100mm air gap and retaining 100mm internal window ledge system such as selectaglaze 'selecta 20' or equal and approved
- 4 be