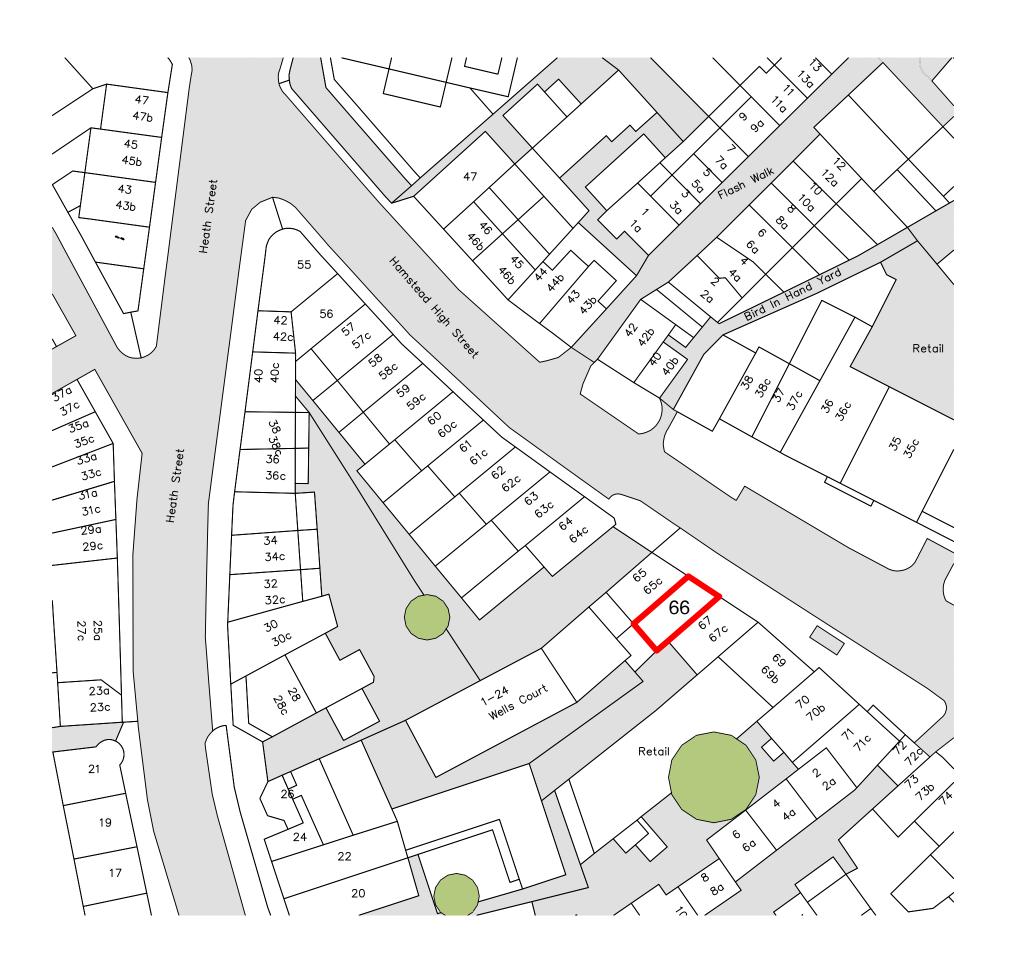

## TARA JARMON

8 RUE DE DIEU 75010 PARIS

PROJECT No:

118.2012

CONSTRUCTION DRAWINGS ARE SUBJECT TO CHANGE AFTER UNIT STRIP OUT

ALL FURNITURE WILL BE CLIENT SUPPLIED

| PROJECT ADDRESS:                              | DRAWN/CHECKED BY: |
|-----------------------------------------------|-------------------|
| 66 HAMPSTEAD HIGH<br>STREET NW3 1QP<br>LONDON | GR / PG           |

ISSUED FOR LL APPROVAL 19
ISSUED FOR PLANNING 25

DRAWING NUMBER: SC

DRAWING TITLE:

P1.0

AS STATED @ A3

SITE LOCATION PLAN