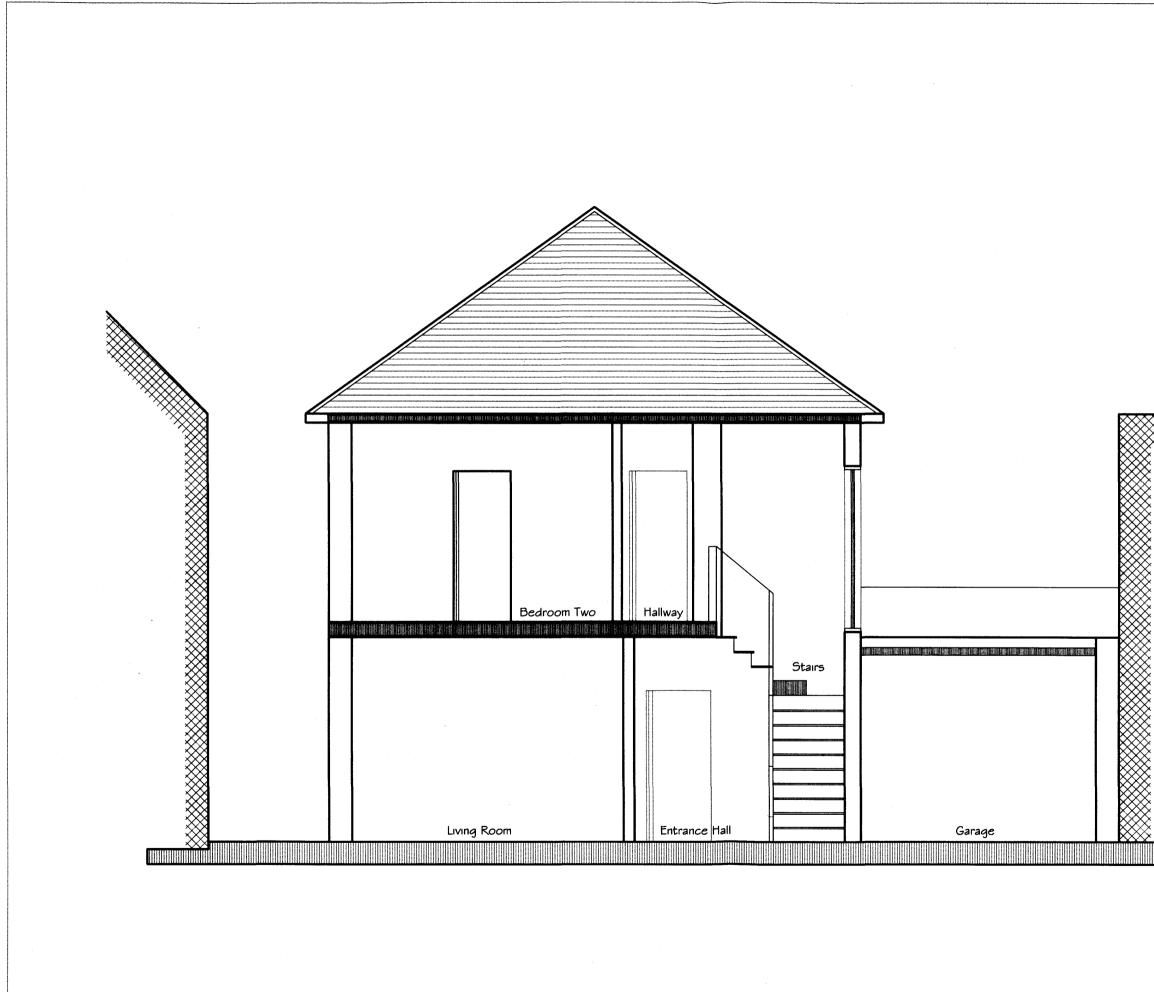

1.0 m 2.0 m

0

3.5 m

DO NOT SCALE OFF THIS DRAWING, ALL DIMENSIONS SHALL BE CHECKED AND CONFIRMED WITH SITE REP. ANY DISCREPANCIES BETWEEN THE DRAWINGS AND SITE SHALL BE REPORTED TO PM.THIS DRAWING IS TO BE READ IN CONJUNCTION WITH ENGINEERS SPECIFICATION AND DETAILS. FOR CONSTRUCTION INFORMATION PLEASE REFER TO ALL DRAWINGS AND SPECIFICATION OF WORKS. FOR ANY STRUCTURAL STEELWORKS DETAILS PLEASE REFER TO STRUCTURAL ENGINEER'S DRAWINGS & CALCULATIONS. The copyright of the drawing and designs remains with Archimester Limited. All copies are only for information about the application, they may not be used for any other purpose without the express written permission of Archimester. Revision DATE SCOPE ARCHIMASTER LTD  $\mathcal{I}$ ARCHITECTURE & DESIGN WWW.ARCHIMASTER.CO.UK SERVICES@ARCHIMASTER.CO.UK L. 020 3287 9494 M. 07921 021 196 Project: 19 Hillway, London N6 6QB Drawing Title: Existing Section A-A Issue status: SURVEY NA Scale: Drawn: Checked: 1:50 ART Drawing No: EC 5-6 Job No: 19HW Revision Approved: Date: 04/01/12