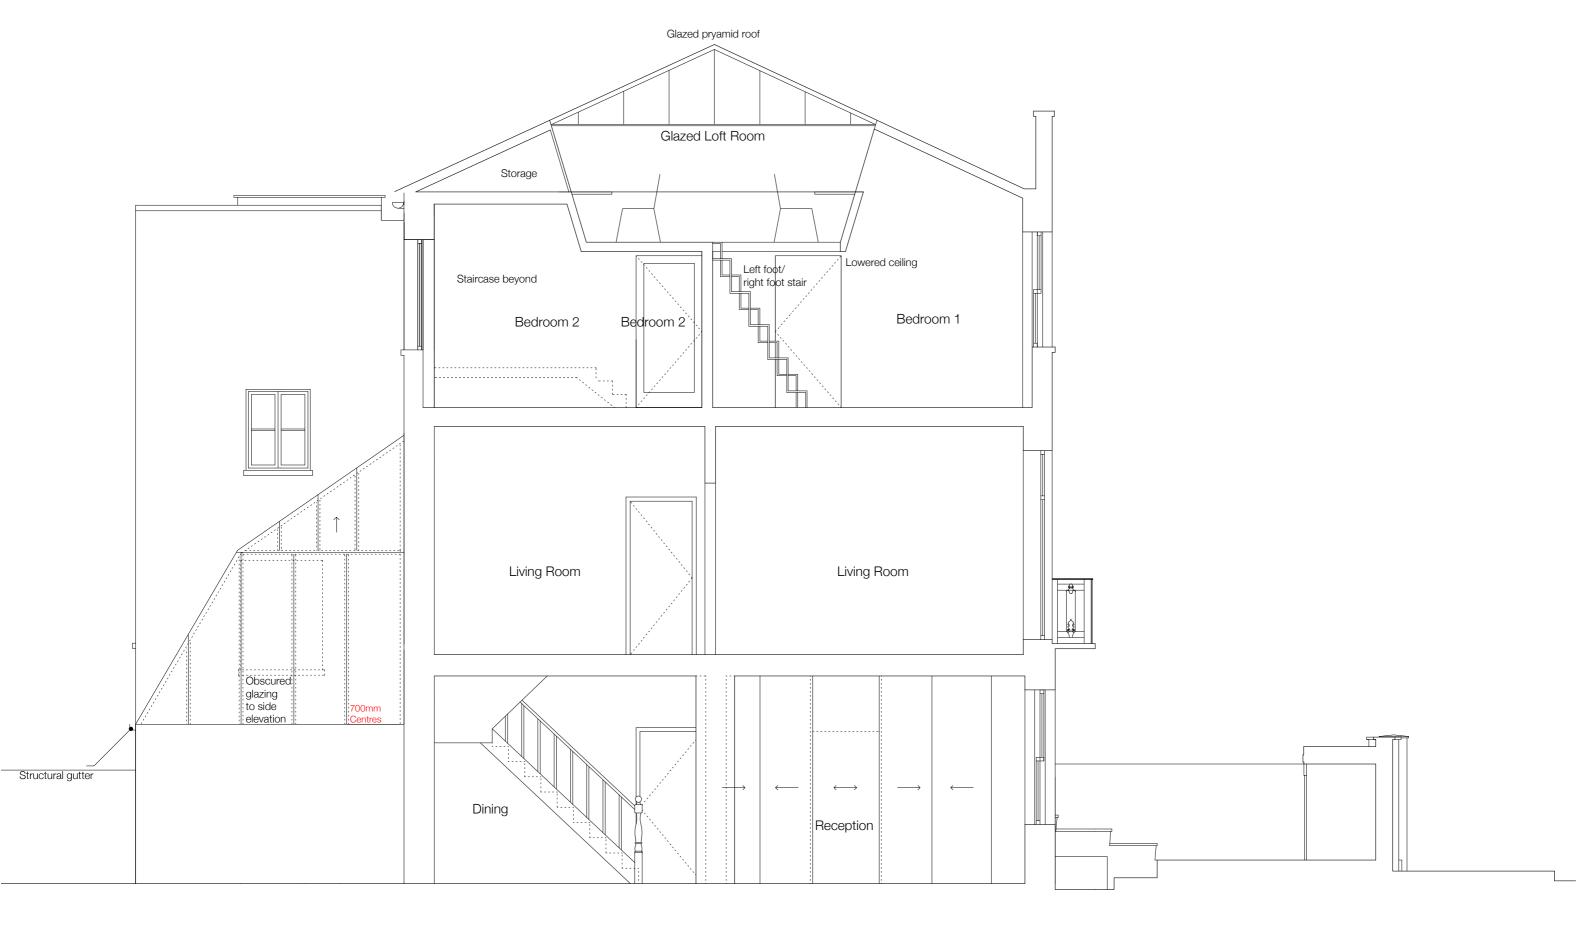

CHECKED

APPROVED

DRAWN

DRAWING TITLE PROJECT REF.

PROPOSED SECTION BB DRAWING NO. 56RR C/107

84 FOUNDLING COURT LONDON WC1N 1AN TEL 020 7837 8208 FAX 020 7837 8298 BRENDAN@BW-ARCHITECT.CO.UK

REV.

PROJECT: Rochester Road NW1 SCALE STATUS 12.04.2012 1:50@A3

CHECKED

APPROVED

DRAWN

DRAWING TITLE PROJECT REF.

PROPOSED SECTION BB DRAWING NO.

C/107b

84 FOUNDLING COURT LONDON WC1N 1AN TEL 020 7837 8208 FAX 020 7837 8298 BRENDAN@BW-ARCHITECT.CO.UK

DRAWING TITLE PROJECT: