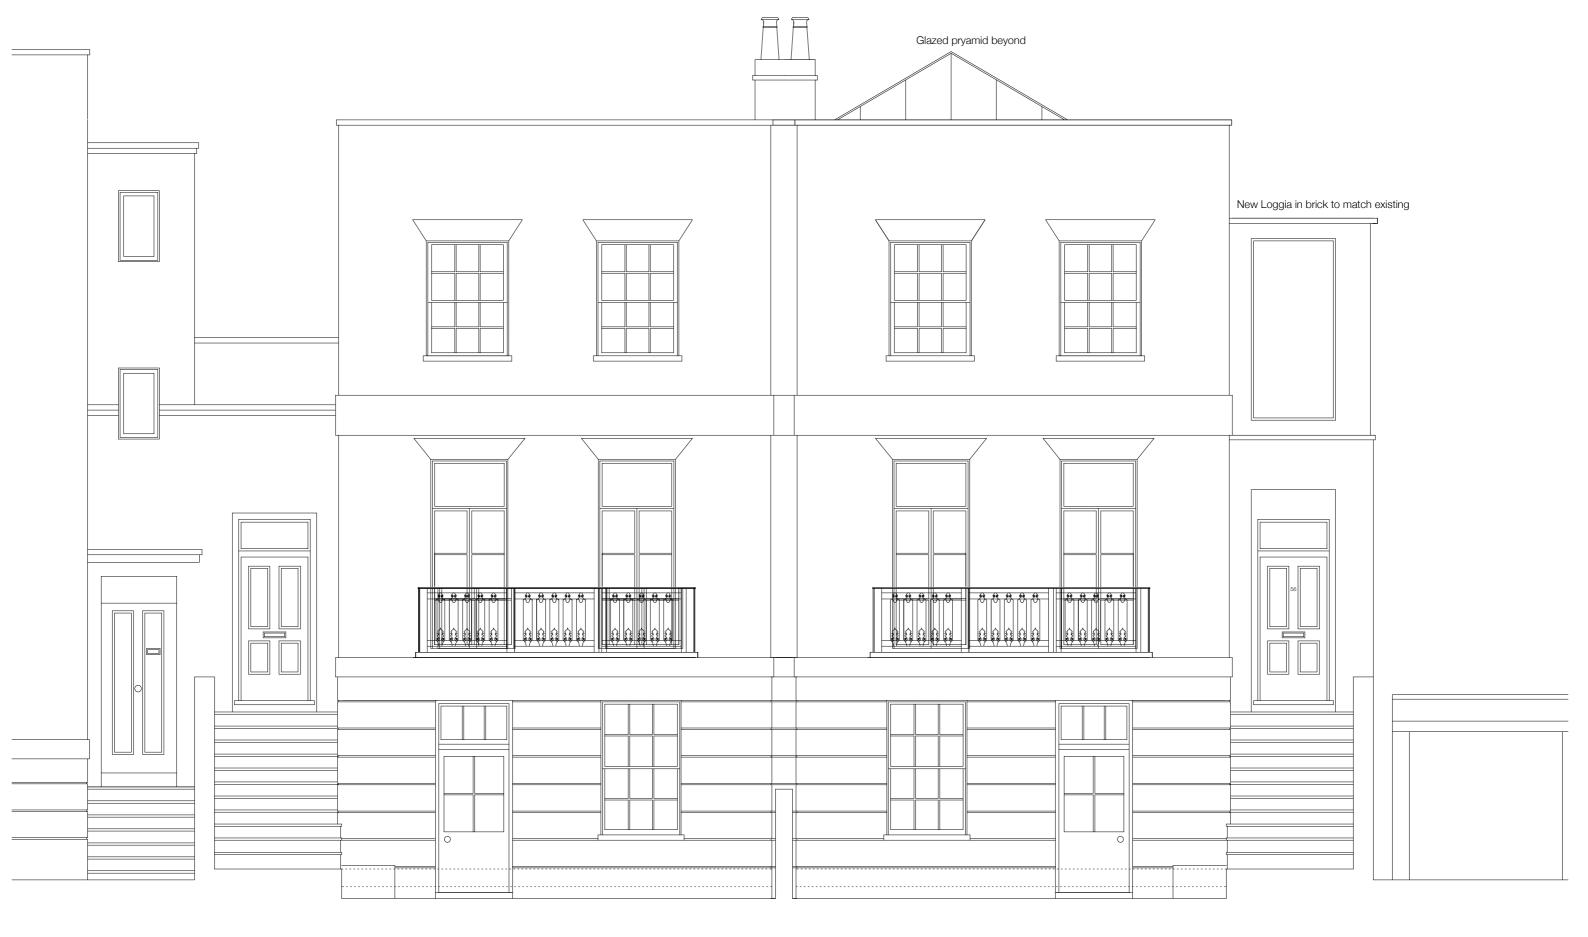

PROJECT: Rochester Road NW1

DRAWN

SCALE STATUS 12.04.2012 1:50@A3

CHECKED APPROVED DRAWING TITLE PROPOSED SOUTH WEST ELEVATION

PROJECT REF. DRAWING NO. 56RR C/109

84 FOUNDLING COURT LONDON WC1N 1AN

TEL 020 7837 8208 FAX 020 7837 8298 BRENDAN@BW-ARCHITECT.CO.UK