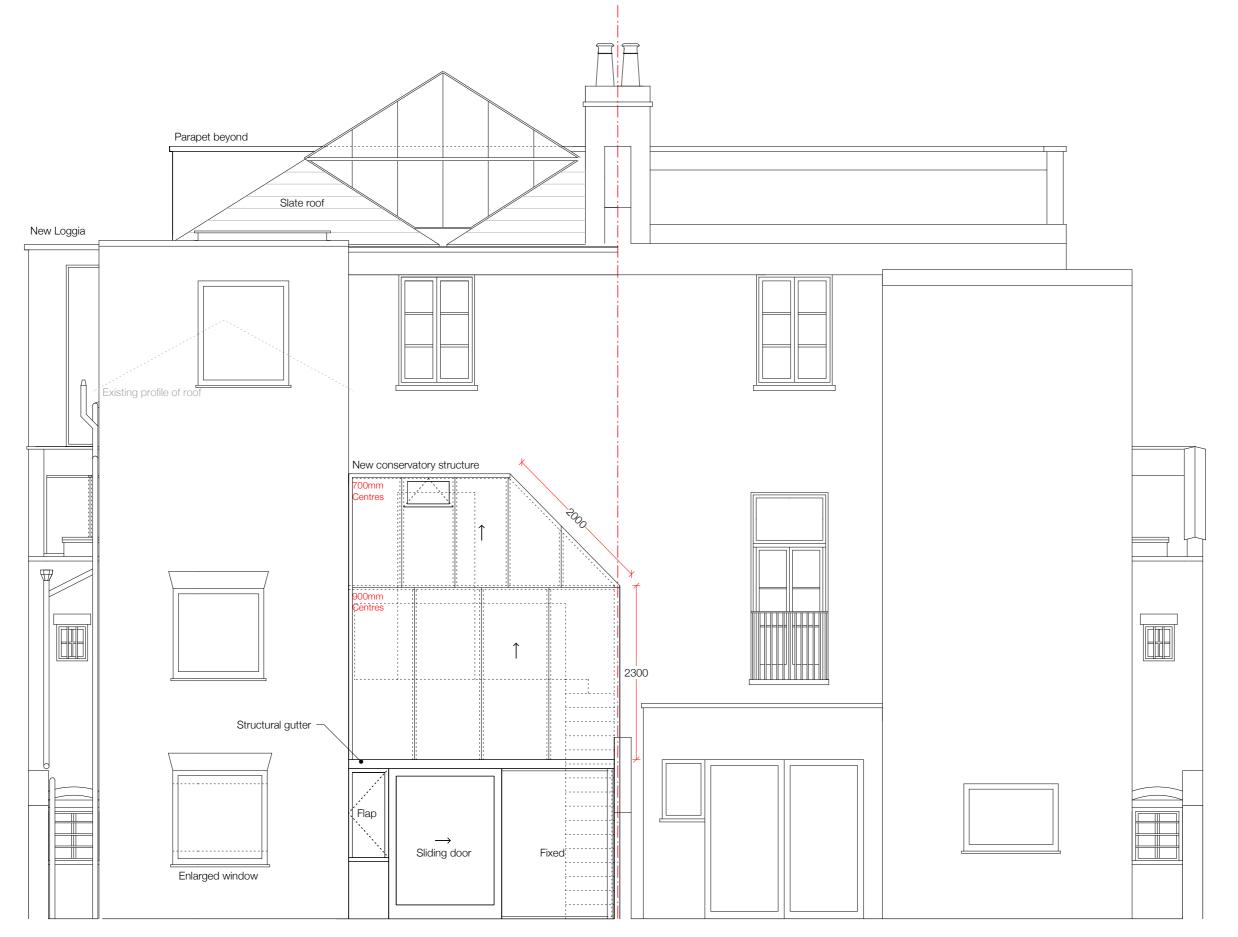

CHECKED

APPROVED

DRAWN

DRAWING TITLE PROJECT REF.

PROPOSED SECTION BB DRAWING NO. 56RR C/107

84 FOUNDLING COURT LONDON WC1N 1AN TEL 020 7837 8208 FAX 020 7837 8298 BRENDAN@BW-ARCHITECT.CO.UK

REV.

PROJECT: Rochester Road NW1 SCALE STATUS 12.04.2012 1:50@A3

CHECKED

APPROVED

DRAWN

DRAWING TITLE PROJECT REF.

PROPOSED SECTION BB DRAWING NO.

C/107b

84 FOUNDLING COURT LONDON WC1N 1AN TEL 020 7837 8208 FAX 020 7837 8298 BRENDAN@BW-ARCHITECT.CO.UK

DRAWING TITLE PROJECT: