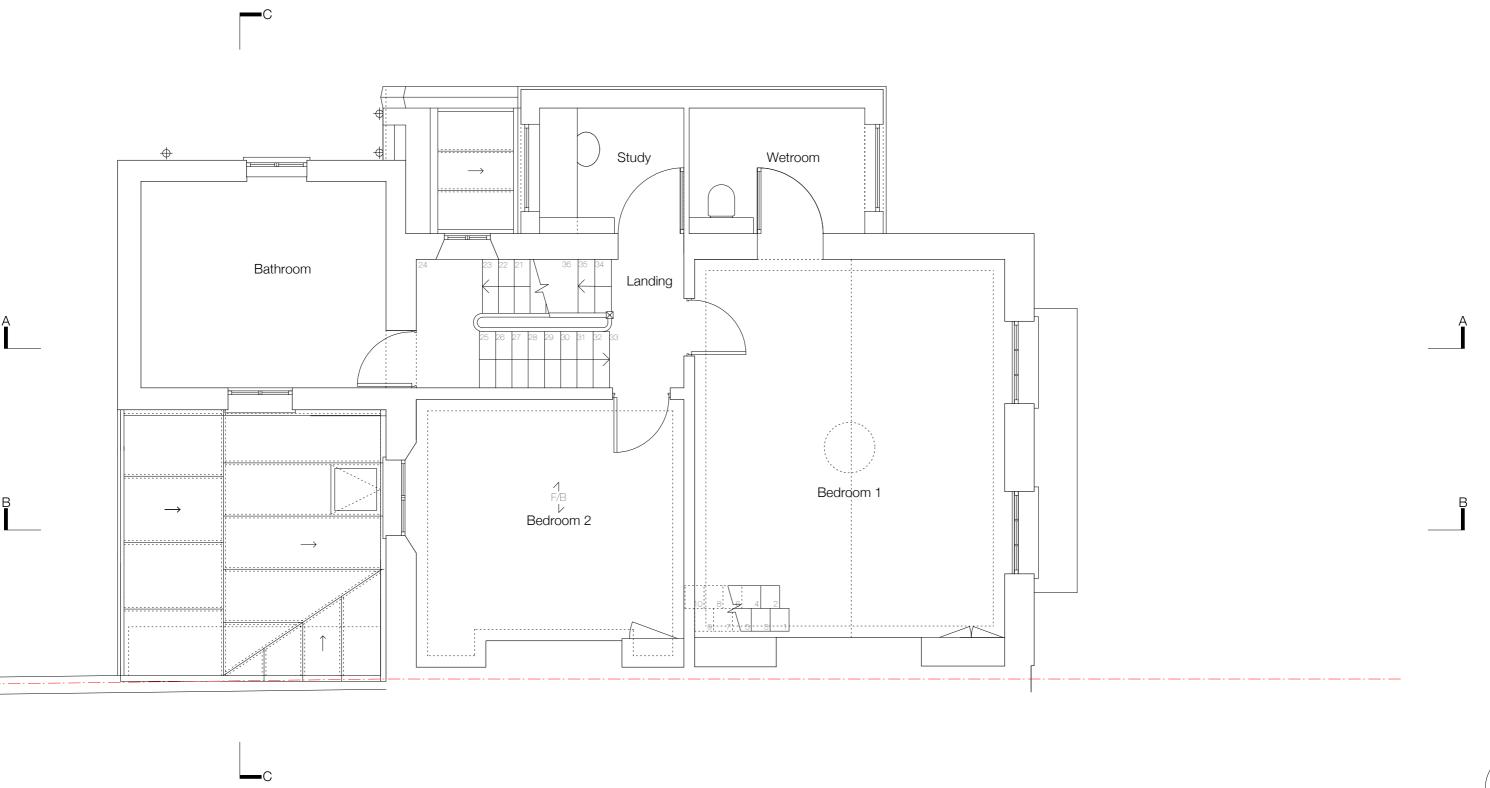

84 FOUNDLING COURT LONDON WC1N 1AN TEL 020 7837 8208 FAX 020 7837 8298 BRENDAN@BW-ARCHITECT.CO.UK

PROJECT: Rochester Road NW1 DATE SCALE 12.04.2012 1:50@A3

CHECKED

APPROVED

DRAWN

DRAWING TITLE

PROPOSED SECOND FLOOR PROJECT REF. DRAWING NO. 56RR C/103





# REINDAN VVOODS ANDREVV HOULTON ARCHITECTS 84 FOUNDLING COURT LONDON WC1N 1AN

84 FOUNDLING COURT LONDON WC1N 1AN TEL 020 7837 8208 FAX 020 7837 8298 BRENDAN@BW-ARCHITECT.CO.UK

PROJECT: DRAWING TITLE Rochester Road NW1 PROPOSED SECOND FLOOR DATE SCALE PROJECT REF. DRAWING NO. 12.04.2012 56RR 1:50@A3 C/104 DRAWN CHECKED APPROVED CAD REFERENCES



CAD REFERENCES

DRAWN

CHECKED

APPROVED



84 FOUNDLING COURT LONDON WC1N 1AN TEL 020 7837 8208 FAX 020 7837 8298 BRENDAN@BW-ARCHITECT.CO.UK

PROJECT: Rochester Road NW1 SCALE STATUS