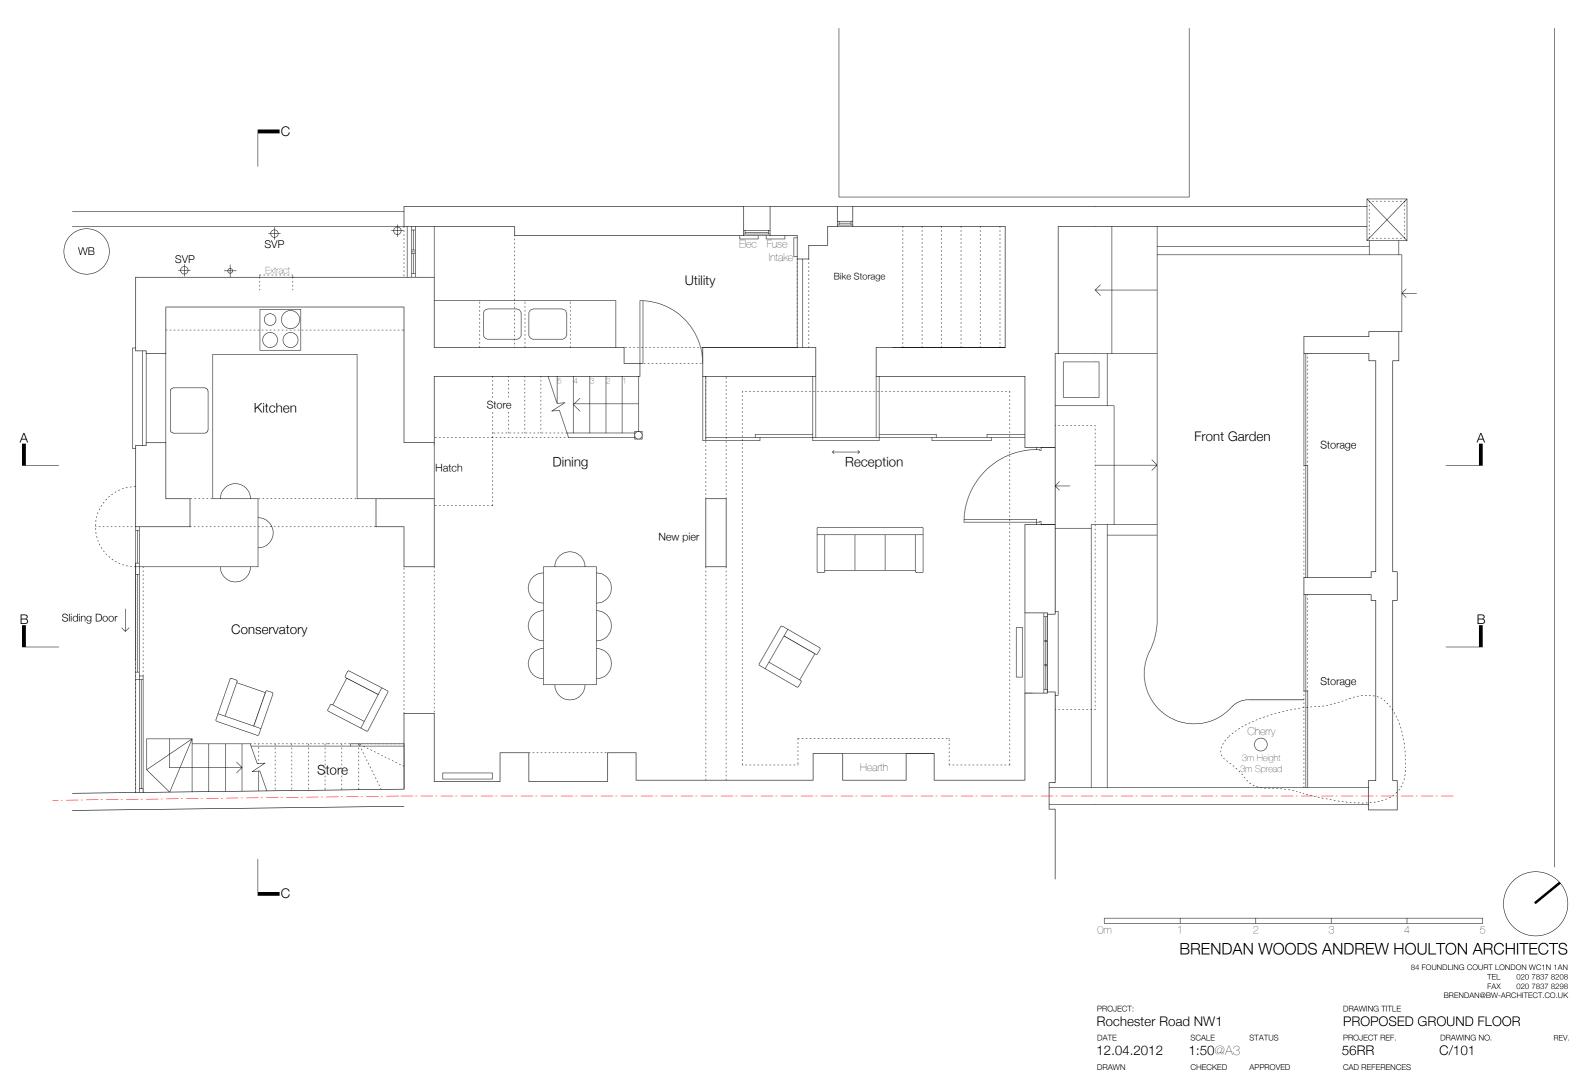

84 FOUNDLING COURT LONDON WC1N 1AN TEL 020 7837 8208 FAX 020 7837 8298 BRENDAN@BW-ARCHITECT.CO.UK

PROJECT: Rochester Road NW1 DATE SCALE 12.04.2012 1:50@A3

CHECKED

APPROVED

DRAWN

DRAWING TITLE

PROPOSED SECOND FLOOR PROJECT REF. DRAWING NO. 56RR C/103





# REINDAN VVOODS ANDREVV HOULTON ARCHITECTS 84 FOUNDLING COURT LONDON WC1N 1AN

84 FOUNDLING COURT LONDON WC1N 1AN TEL 020 7837 8208 FAX 020 7837 8298 BRENDAN@BW-ARCHITECT.CO.UK

PROJECT: DRAWING TITLE Rochester Road NW1 PROPOSED SECOND FLOOR DATE SCALE PROJECT REF. DRAWING NO. 12.04.2012 56RR 1:50@A3 C/104 DRAWN CHECKED APPROVED CAD REFERENCES



CAD REFERENCES

DRAWN

CHECKED

APPROVED



84 FOUNDLING COURT LONDON WC1N 1AN TEL 020 7837 8208 FAX 020 7837 8298 BRENDAN@BW-ARCHITECT.CO.UK

PROJECT: Rochester Road NW1 SCALE STA