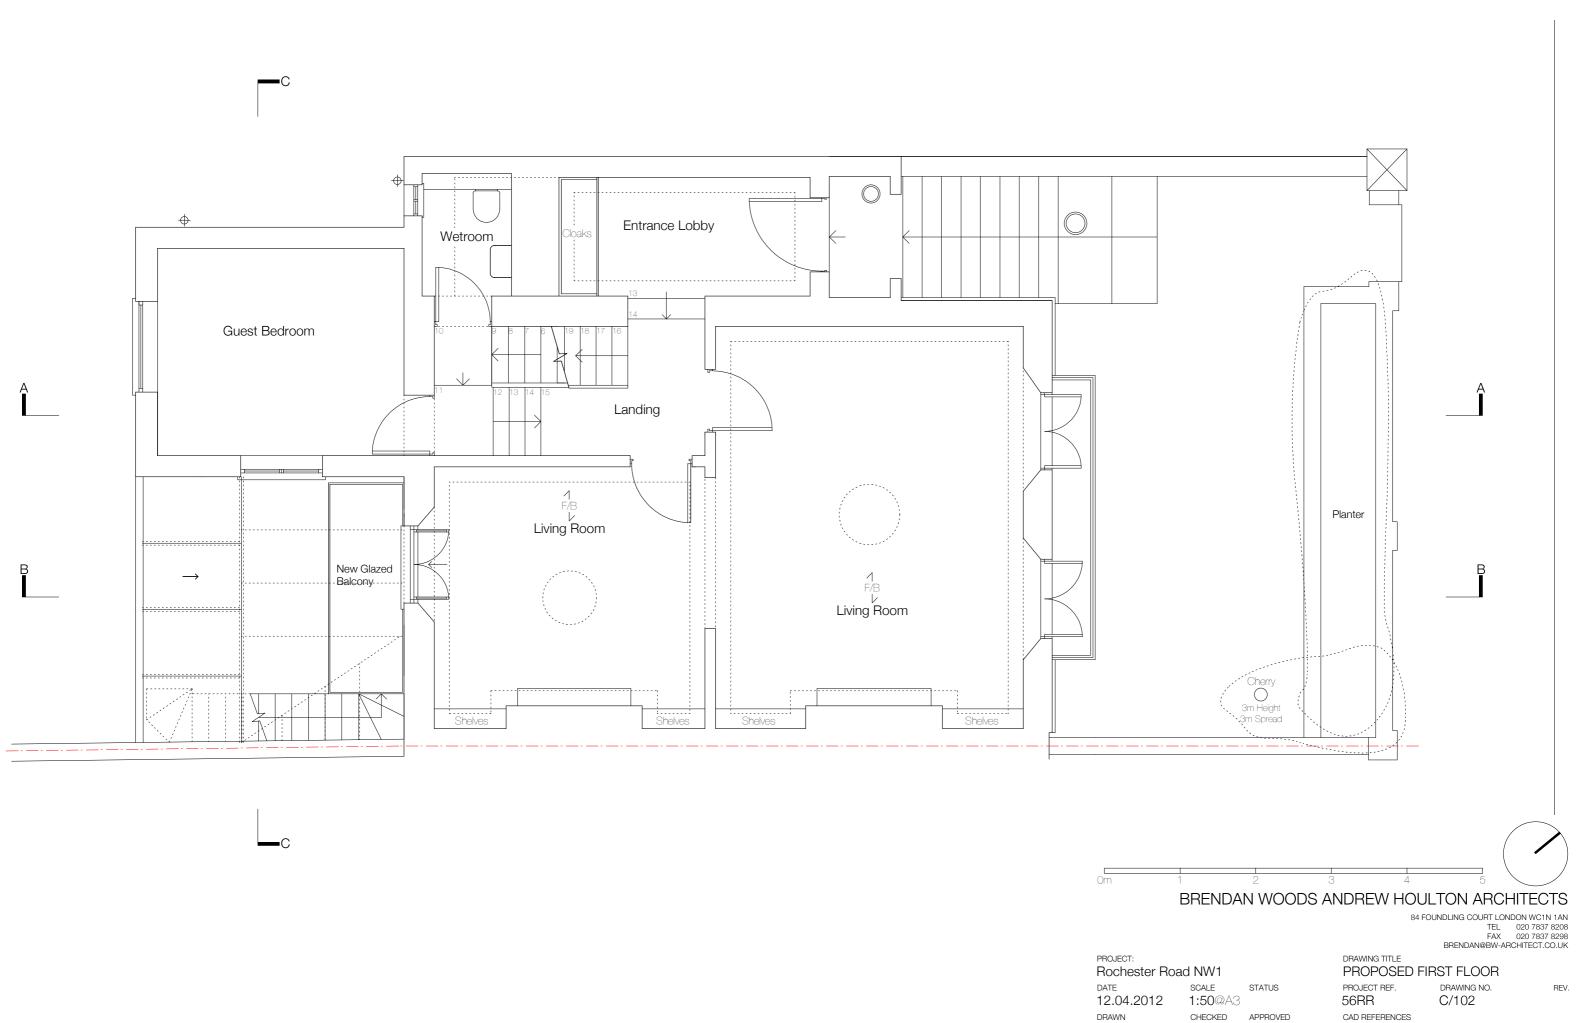

84 FOUNDLING COURT LONDON WC1N 1AN TEL 020 7837 8208 FAX 020 7837 8298 BRENDAN@BW-ARCHITECT.CO.UK

PROJECT: Rochester Road NW1 DATE SCALE 12.04.2012 1:50@A3

CHECKED

APPROVED

DRAWN

DRAWING TITLE

PROPOSED SECOND FLOOR PROJECT REF. DRAWING NO. 56RR C/103





# REINDAN VVOODS ANDREVV HOULTON ARCHITECTS 84 FOUNDLING COURT LONDON WC1N 1AN

84 FOUNDLING COURT LONDON WC1N 1AN TEL 020 7837 8208 FAX 020 7837 8298 BRENDAN@BW-ARCHITECT.CO.UK

PROJECT: DRAWING TITLE Rochester Road NW1 PROPOSED SECOND FLOOR DATE SCALE PROJECT REF. DRAWING NO. 12.04.2012 56RR 1:50@A3 C/104 DRAWN CHECKED APPROVED CAD REFERENCES



CAD REFERENCES

DRAWN

CHECKED

APPROVED



84 FOUNDLING COURT LONDON WC1N 1AN TEL 020 7837 8208 FAX 020 7837 8298 BRENDAN@BW-ARCHITECT.CO.UK

PROJECT: Rochester Road NW1 SCALE STATU