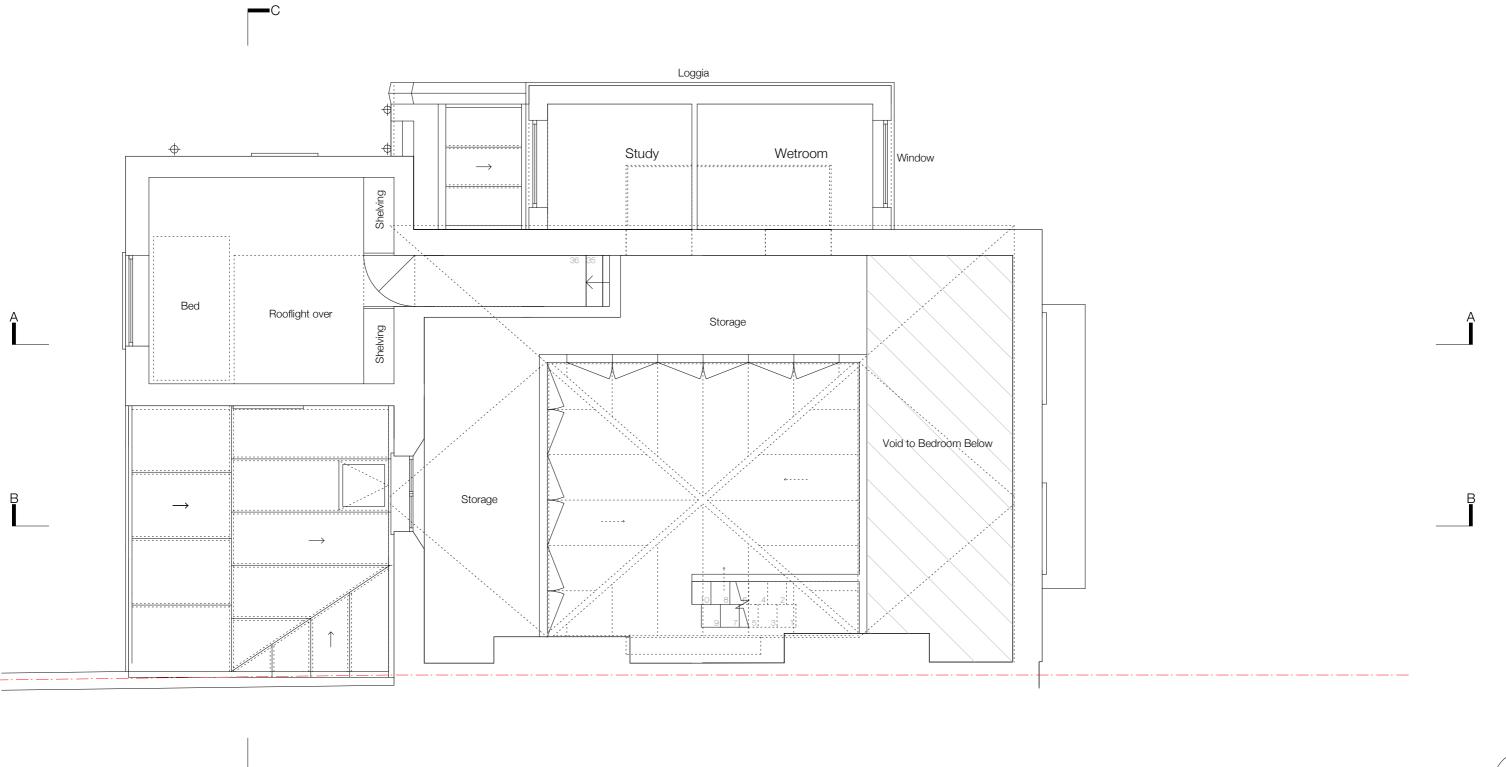

# REINDAN VVOODS ANDREVV HOULTON ARCHITECTS 84 FOUNDLING COURT LONDON WC1N 1AN

84 FOUNDLING COURT LONDON WC1N 1AN TEL 020 7837 8208 FAX 020 7837 8298 BRENDAN@BW-ARCHITECT.CO.UK

PROJECT: DRAWING TITLE Rochester Road NW1 PROPOSED SECOND FLOOR DATE SCALE PROJECT REF. DRAWING NO. 12.04.2012 56RR 1:50@A3 C/104 DRAWN CHECKED APPROVED CAD REFERENCES