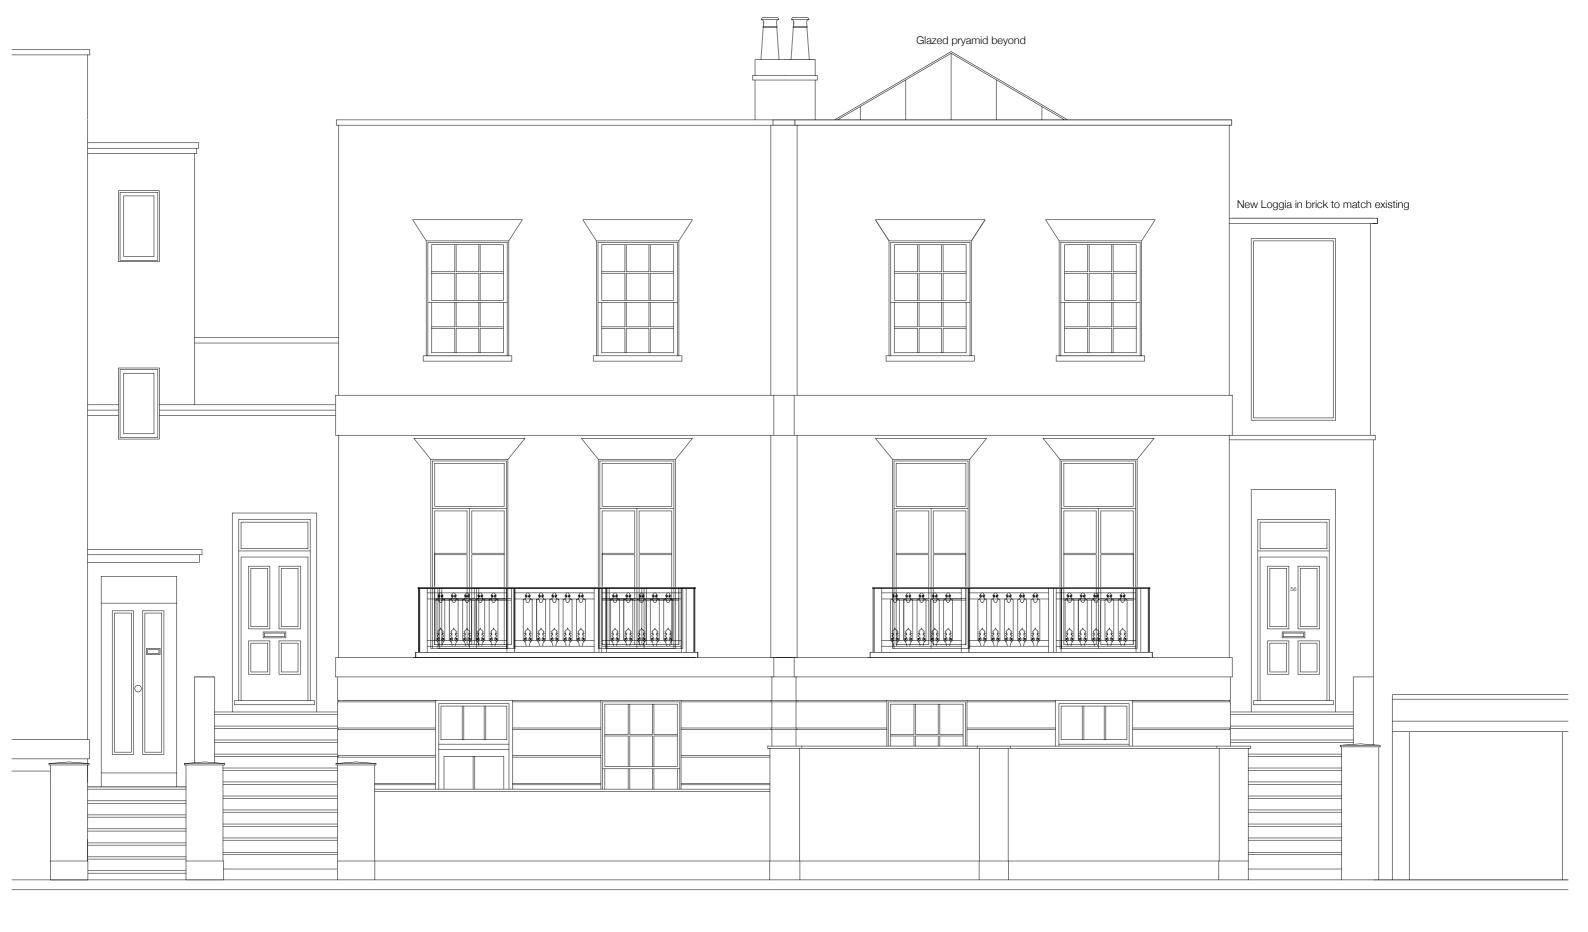

PROJECT: Rochester Road NW1

DRAWN

SCALE STATUS 12.04.2012 1:50@A3

CHECKED APPROVED DRAWING TITLE PROPOSED SOUTH WEST ELEVATION

PROJECT REF. DRAWING NO. 56RR C/109

84 FOUNDLING COURT LONDON WC1N 1AN

TEL 020 7837 8208 FAX 020 7837 8298 BRENDAN@BW-ARCHITECT.CO.UK