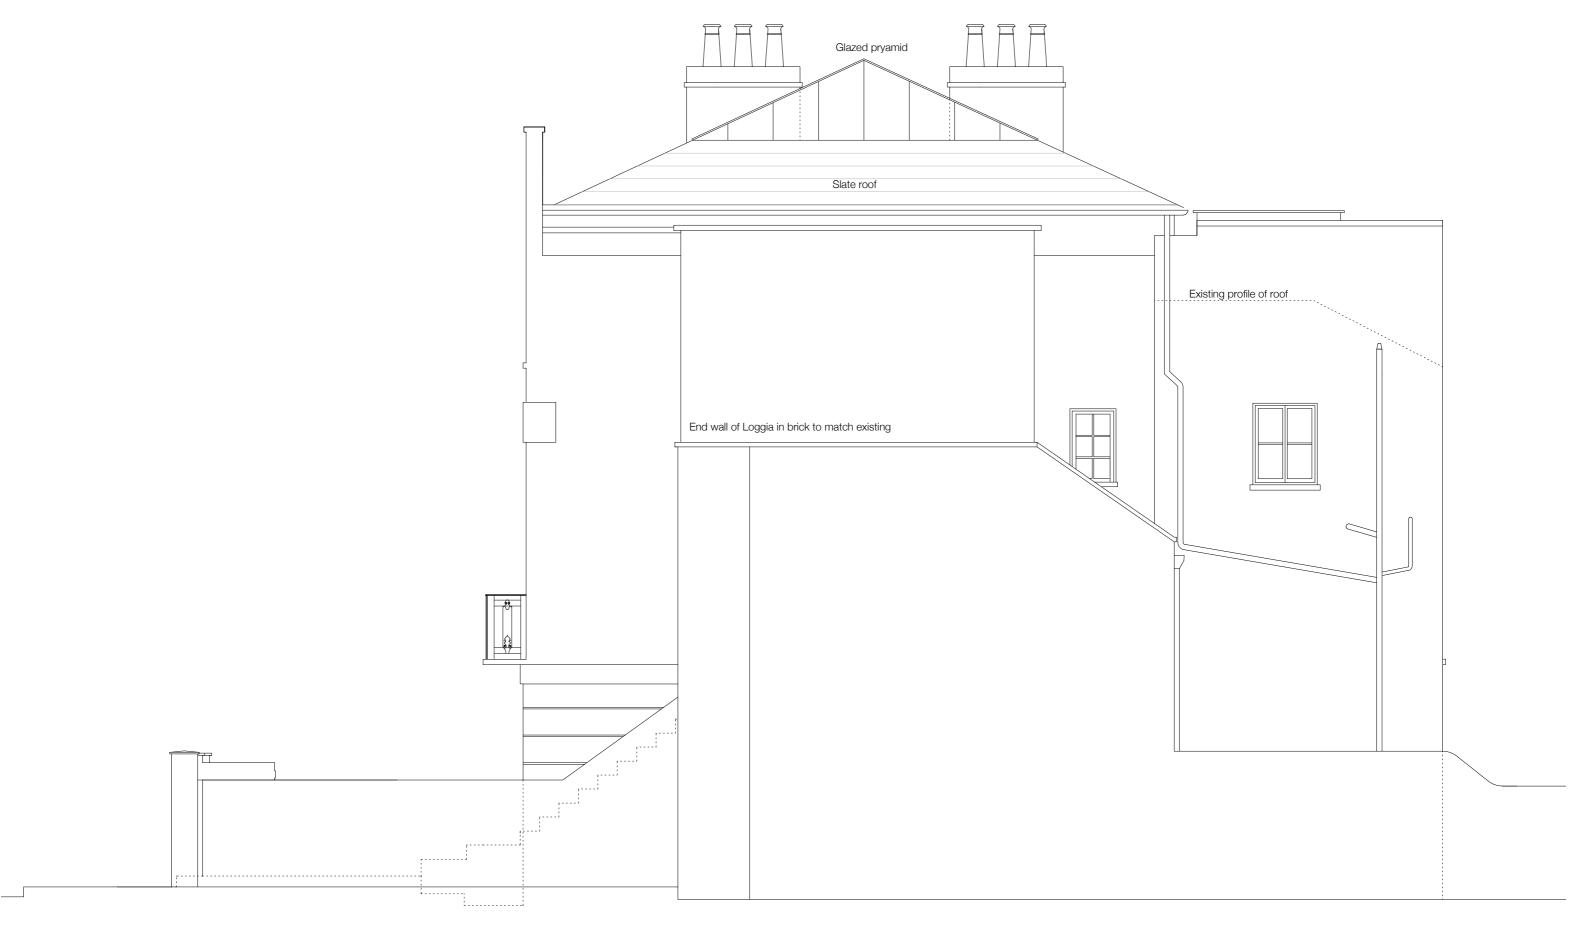

DRAWING TITLE

PROPOSED NORTH WEST ELEVATION PROJECT REF. DRAWING NO.

CAD REFERENCES

56RR C/111

Rochester Road NW1 SCALE STATUS 12.04.2012 1:50@A3 CHECKED APPROVED DRAWN

PROJECT:

DRAWING TITLE

84 FOUNDLING COURT LONDON WC1N 1AN TEL 020 7837 8208 FAX 020 7837 8298 BRENDAN@BW-ARCHITECT.CO.UK