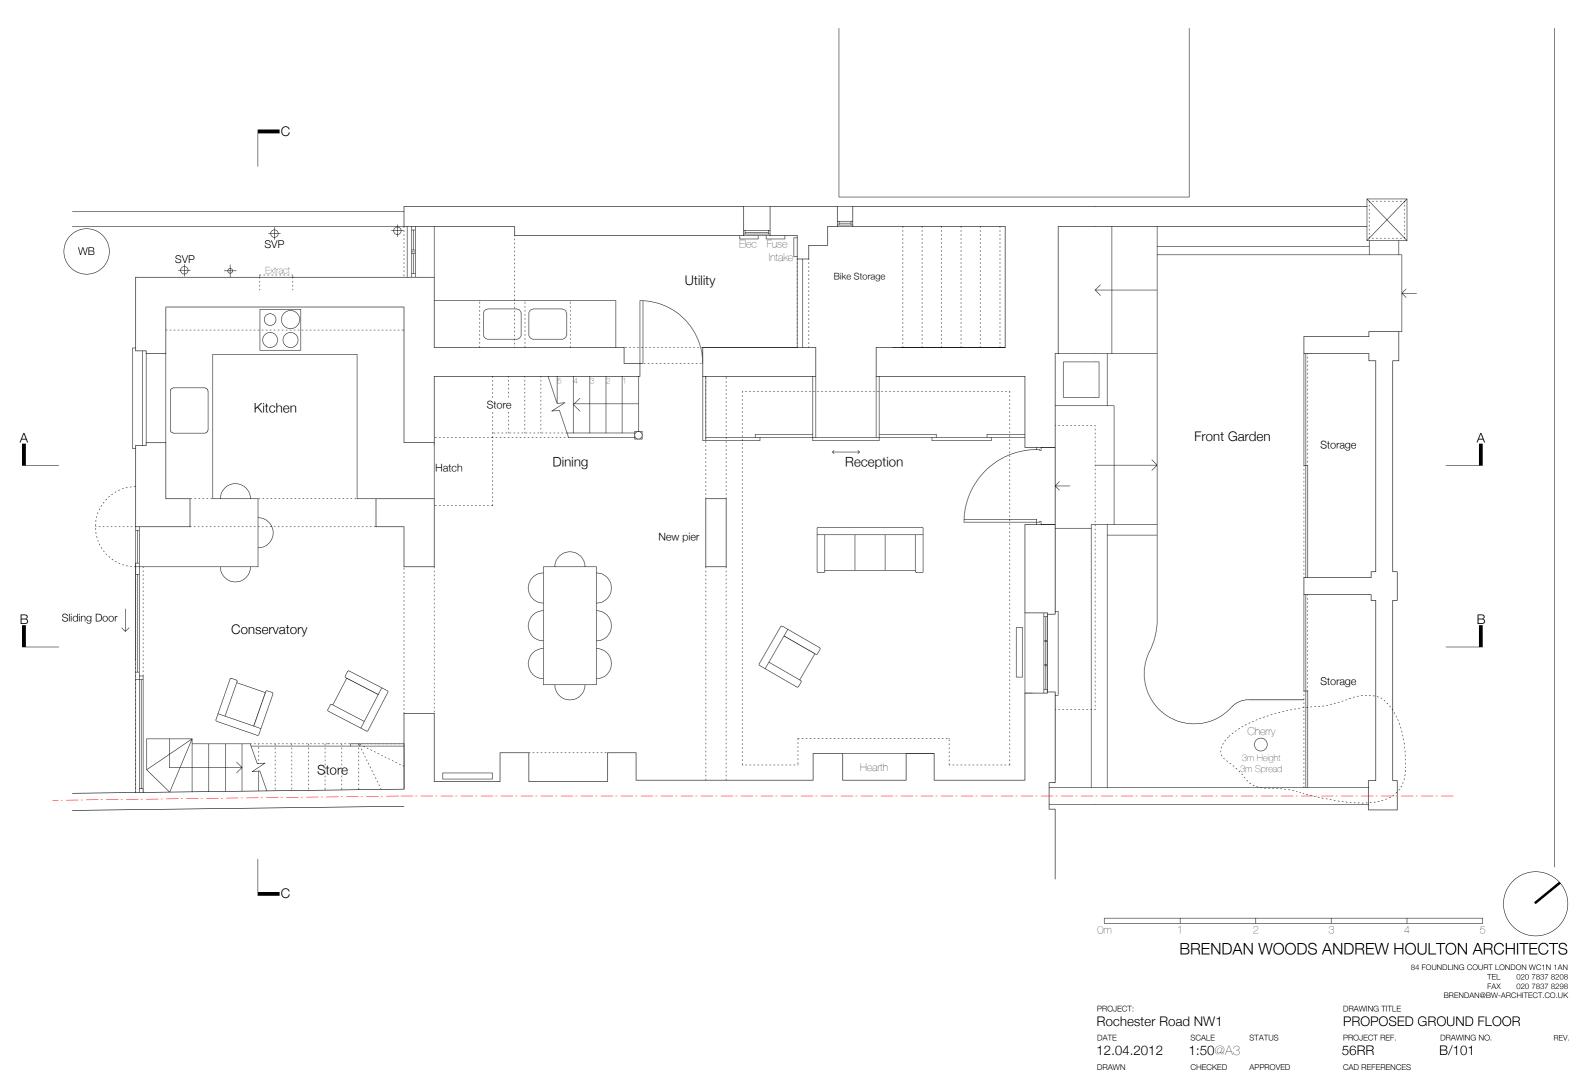

# BRENDAN WOODS ANDREW HOULTON ARCHITECTS 84 FOUNDLING COURT LONDON WC1N 1AN

84 FOUNDLING COURT LONDON WC1N 1AN TEL 020 7837 8208 FAX 020 7837 8298 BRENDAN@BW-ARCHITECT.CO.UK

DRAWING TITLE PROJECT: PROPOSED SECOND FLOOR Rochester Road NW1 DATE SCALE PROJECT REF. DRAWING NO. 56RR 12.04.2012 1:50@A3 B/103 DRAWN CHECKED APPROVED CAD REFERENCES