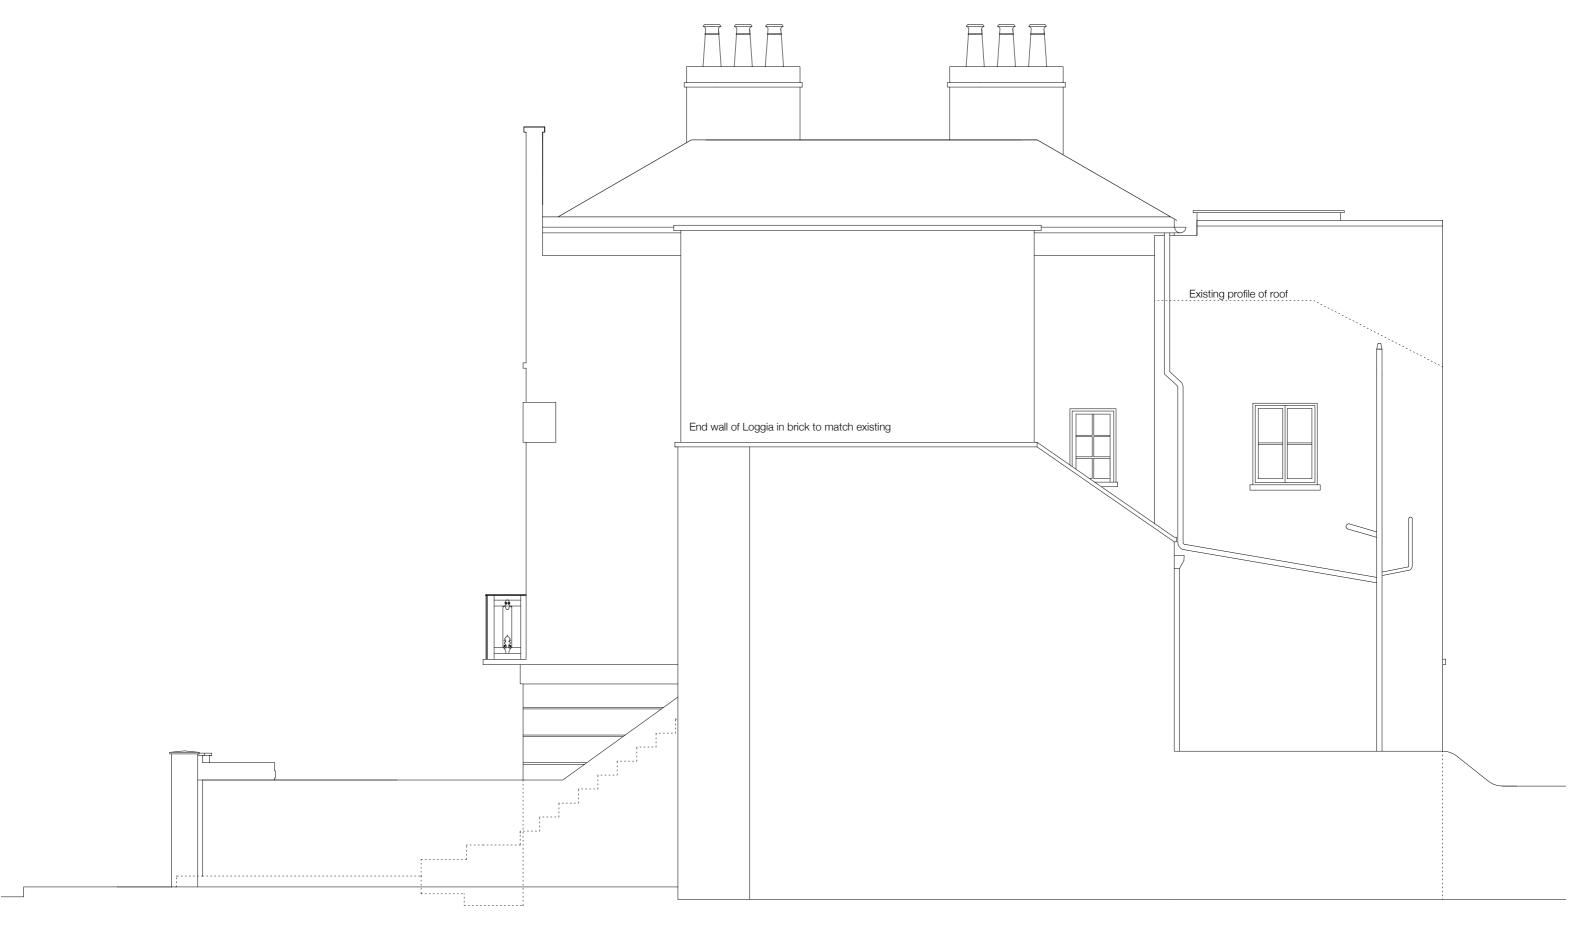

84 FOUNDLING COURT LONDON WC1N 1AN TEL 020 7837 8208 FAX 020 7837 8298 BRENDAN@BW-ARCHITECT.CO.UK

DRAWING TITLE

PROPOSED NORTH WEST ELEVATION

CAD REFERENCES

PROJECT REF. DRAWING NO. 56RR B/111

DRAWN

84 FOUNDLING COURT LONDON WC1N 1AN TEL 020 7837 8208 FAX 020 7837 8298 BRENDAN@BW-ARCHITECT.CO.UK