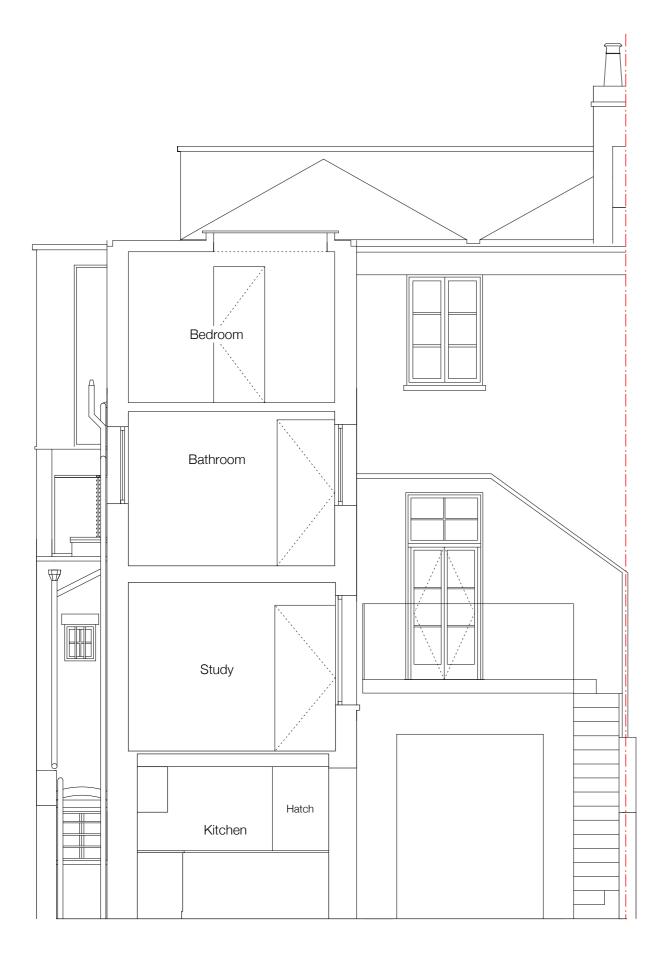

PROPOSED SECTION CC Rochester Road NW1 PROJECT REF. SCALE STATUS 1:50@A3 56RR

12.04.2012 DRAWN CHECKED APPROVED CAD REFERENCES

© BRENDAN WOODS ANDREW HOULTON ARCHITECTS -ALL RIGHTS DESCRIBED IN CHAPTER IV OF THE COPYRIGHT DESIGNS AND PATENTS ACT 1988 HAVE BEEN ASSERTED.