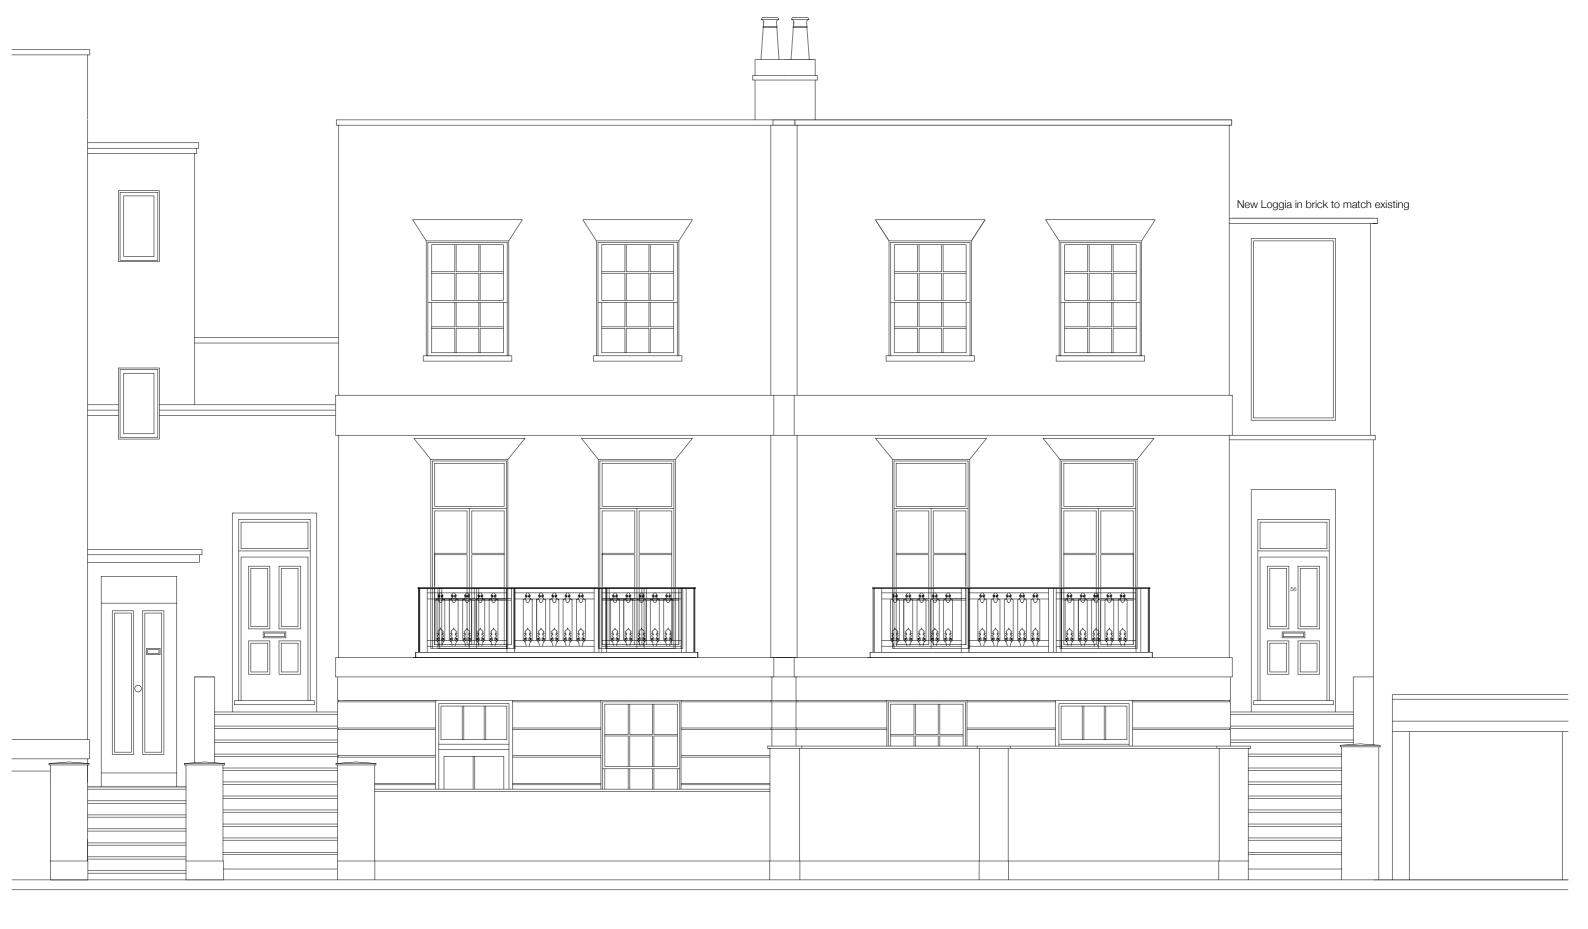

CHECKED APPROVED

DRAWING TITLE

PROPOSED SOUTH WEST ROAD ELEVATION PROJECT REF. DRAWING NO.

56RR B/110

CAD REFERENCES

© BRENDAN WOODS ANDREW HOULTON ARCHITECTS -ALL RIGHTS DESCRIBED IN CHAPTER IV OF THE COPYRIGHT DESIGNS AND PATENTS ACT 1988 HAVE BEEN ASSERTED.