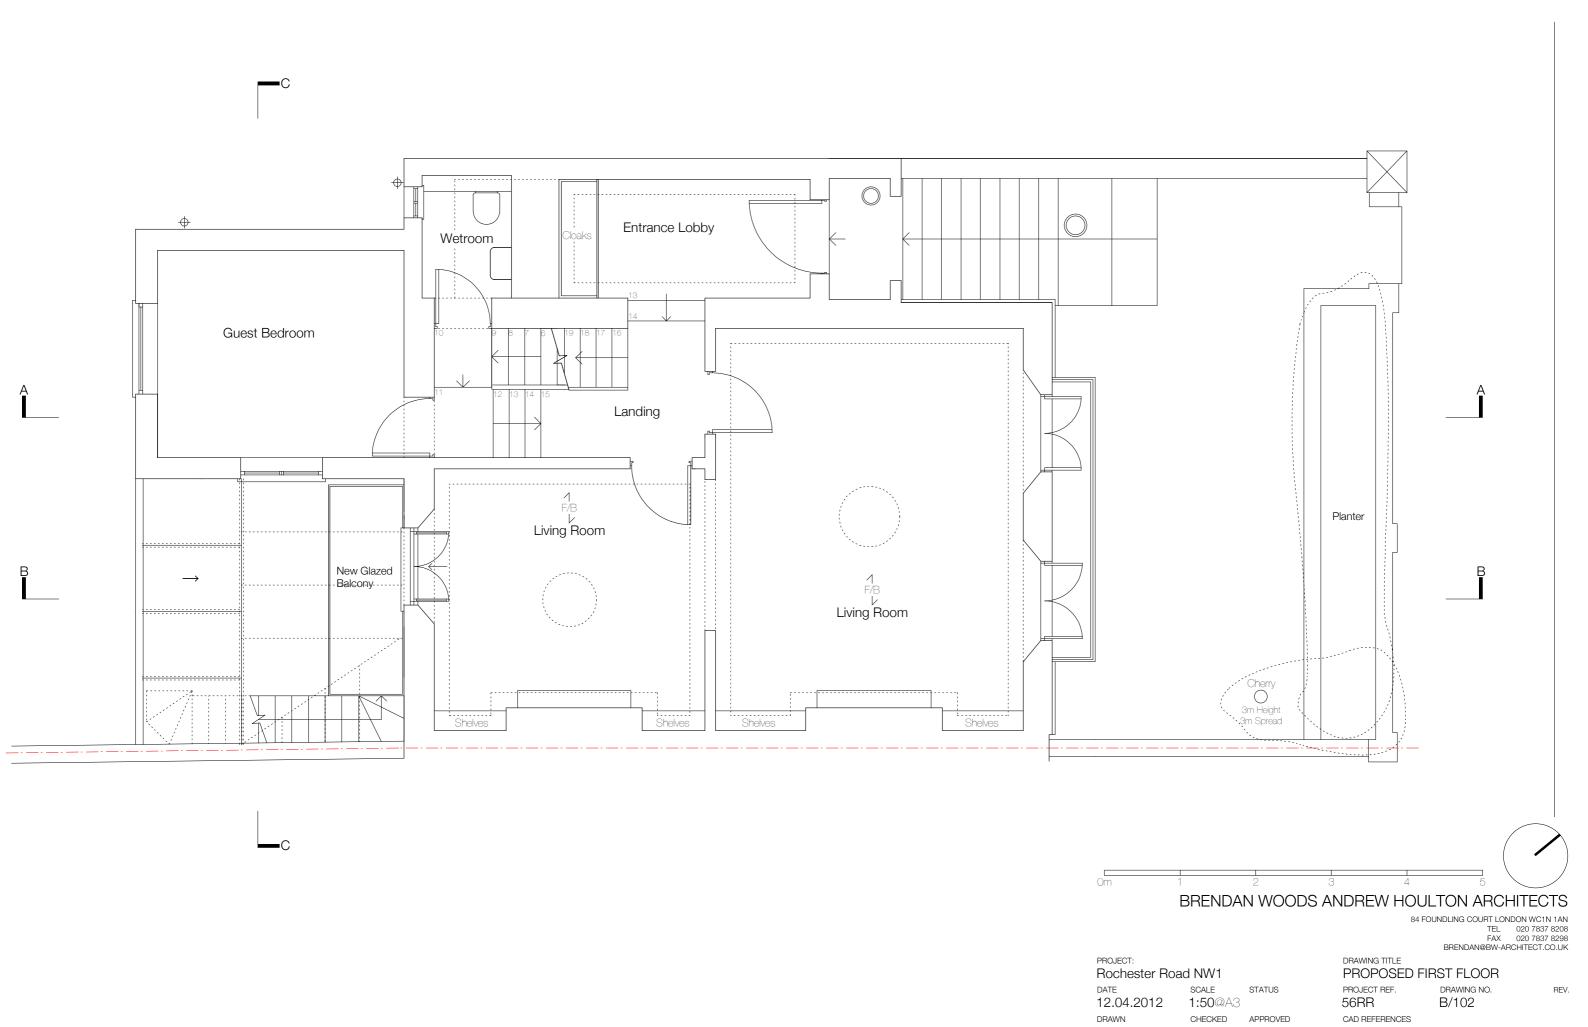

# BRENDAN WOODS ANDREW HOULTON ARCHITECTS 84 FOUNDLING COURT LONDON WC1N 1AN

84 FOUNDLING COURT LONDON WC1N 1AN TEL 020 7837 8208 FAX 020 7837 8298 BRENDAN@BW-ARCHITECT.CO.UK

DRAWING TITLE PROJECT: PROPOSED SECOND FLOOR Rochester Road NW1 DATE SCALE PROJECT REF. DRAWING NO. 56RR 12.04.2012 1:50@A3 B/103 DRAWN CHECKED APPROVED CAD REFERENCES