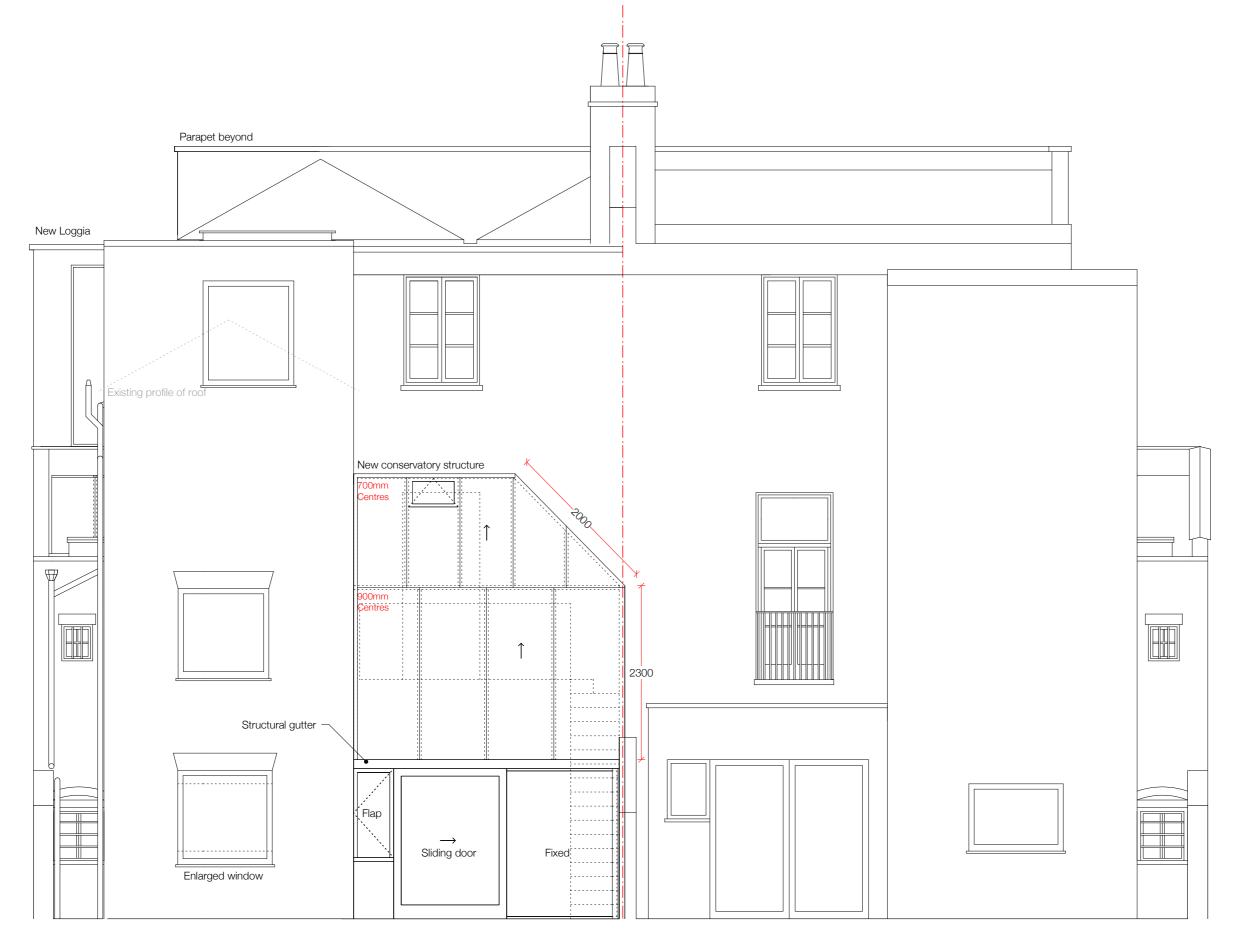

PROJECT REF.

PROPOSED SOUTH WEST ELEVATION DRAWING NO.

56RR B/109

84 FOUNDLING COURT LONDON WC1N 1AN TEL 020 7837 8208 FAX 020 7837 8298 BRENDAN@BW-ARCHITECT.CO.UK

PROJECT: Rochester Road NW1

DRAWN

SCALE STATUS 1:50@A3 12.04.2012

CHECKED APPROVED

DRAWING TITLE

PROPOSED SOUTH WEST ROAD ELEVATION PROJECT REF. DRAWING NO.

56RR B/110

CAD REFERENCES

© BRENDAN WOODS ANDREW HOULTON ARCHITECTS -ALL RIGHTS DESCRIBED IN CHAPTER IV OF THE COPYRIGHT DESIGNS AND PATENTS ACT 1988 HAVE BEEN ASSERTED.