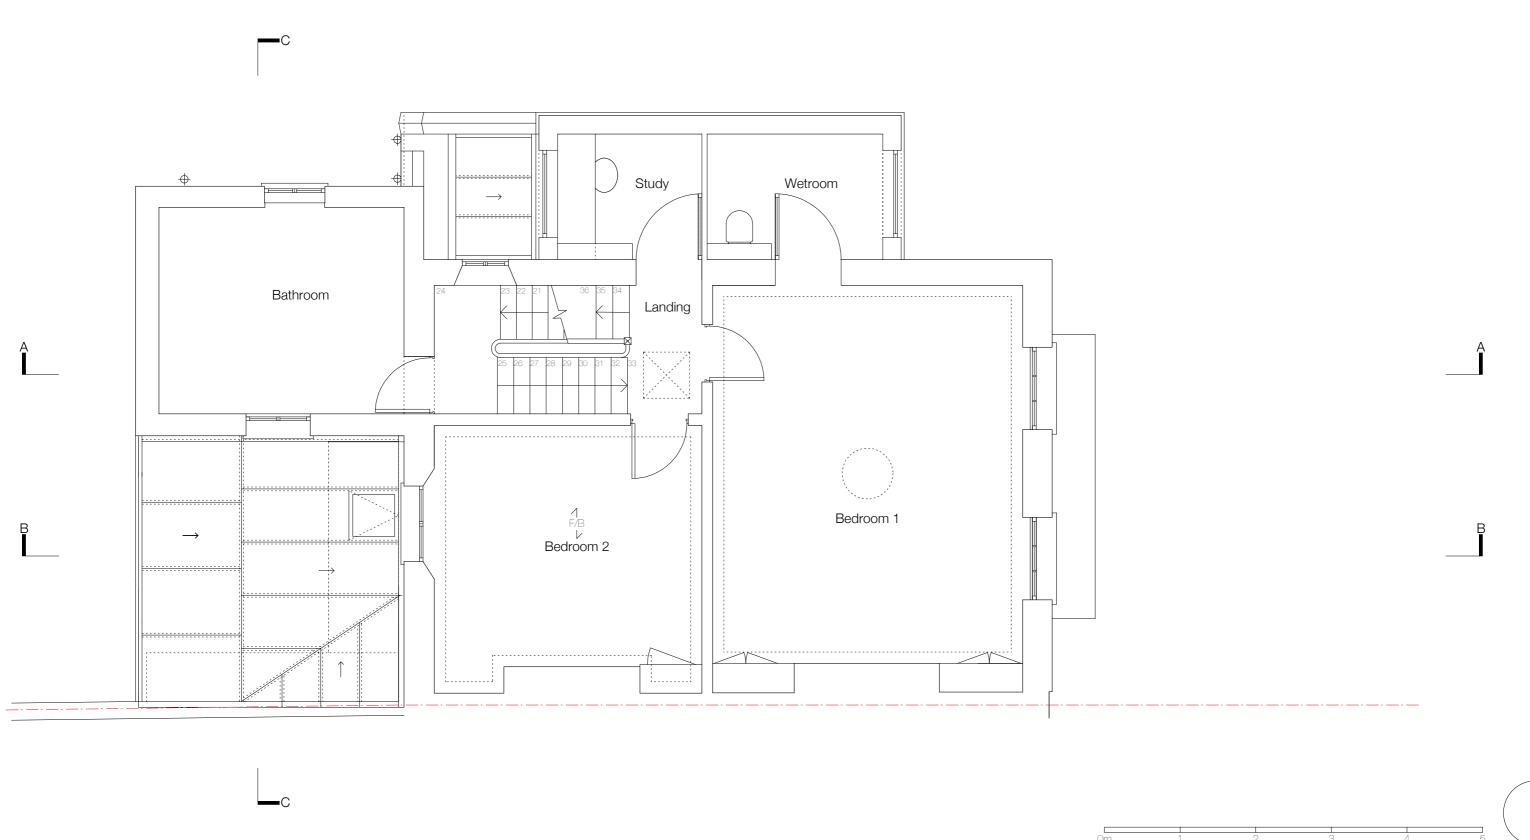

CAD REFERENCES

DRAWING TITLE

PROJECT REF.

56RR

PROPOSED SECOND FLOOR

DRAWING NO.

B/104

PROJECT:

DRAWN

12.04.2012

Rochester Road NW1

SCALE

1:50@A3

APPROVED

CHECKED

CAD REFERENCES