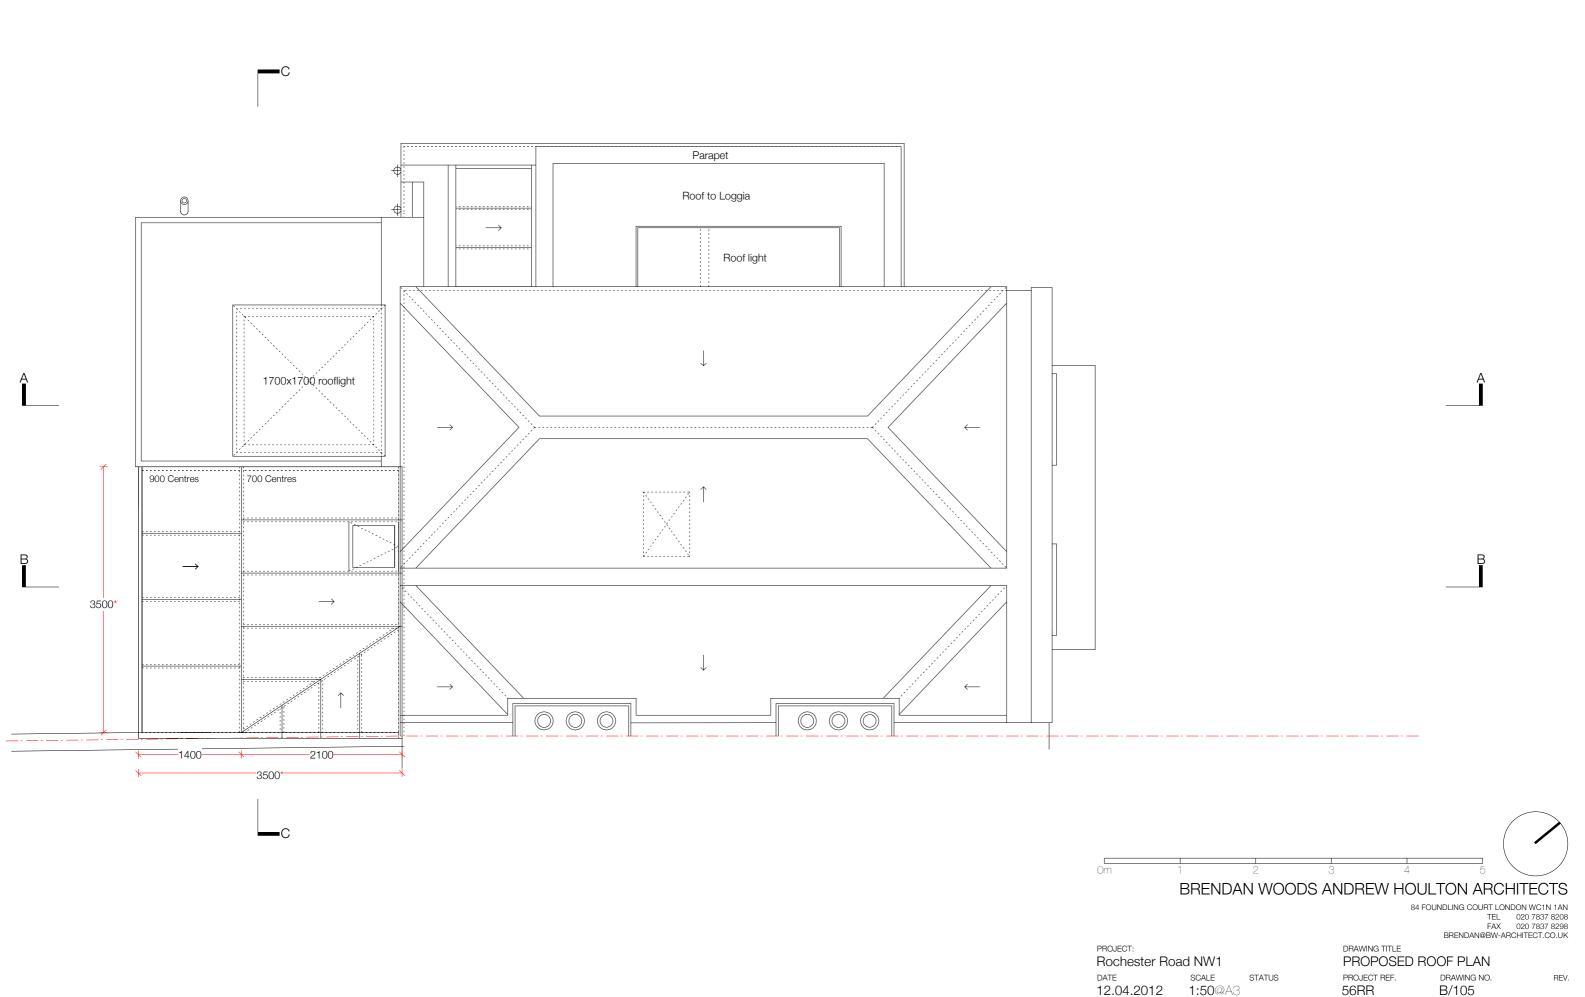

# BRENDAN WOODS ANDREW HOULTON ARCHITECTS 84 FOUNDLING COURT LONDON WC1N 1AN

84 FOUNDLING COURT LONDON WC1N 1AN TEL 020 7837 8208 FAX 020 7837 8298 BRENDAN@BW-ARCHITECT.CO.UK

DRAWING TITLE PROJECT: PROPOSED SECOND FLOOR Rochester Road NW1 DATE SCALE PROJECT REF. DRAWING NO. 56RR 12.04.2012 1:50@A3 B/103 DRAWN CHECKED APPROVED CAD REFERENCES