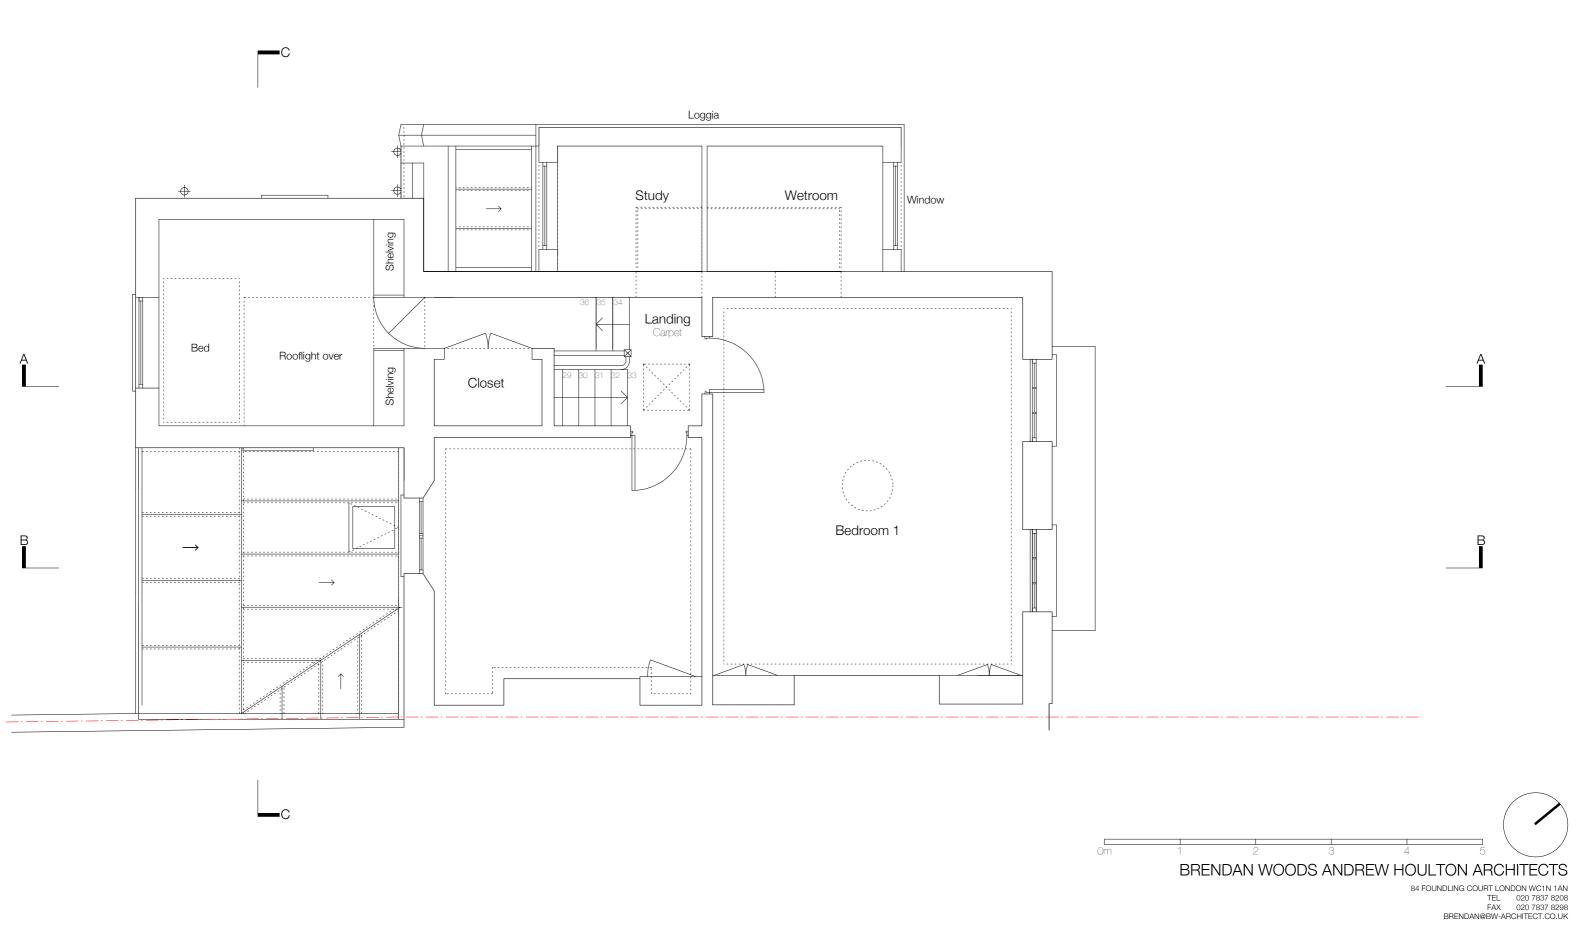

CAD REFERENCES

DRAWING TITLE

PROJECT REF.

56RR

PROPOSED SECOND FLOOR

DRAWING NO.

B/104

PROJECT:

DRAWN

12.04.2012

Rochester Road NW1

SCALE

1:50@A3

APPROVED

CHECKED

CAD REFERENCES