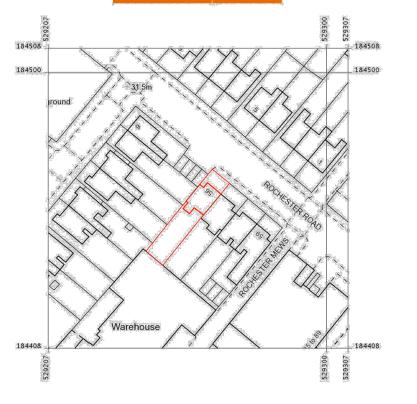

Supplied by: **Stanfords** Reference: Ol412847 Centre coordinates: 529257 184458

## BRENDAN WOODS ANDREW HOULTON ARCHITECTS

PROJECT: Rochester Road NW1 DATE SCALE STATUS 12.04.2012 1:1250@A4 DRAWN CHECKED APPROVED

84 FOUNDLING COURT LONDON WC1N 1AN TEL 020 7837 8208 FAX 020 7837 8298 BRENDAN@BW-ARCHITECT.CO.UK DRAWING TITLE SITE PLAN PROJECT REF. 56RR CAD REFERENCES